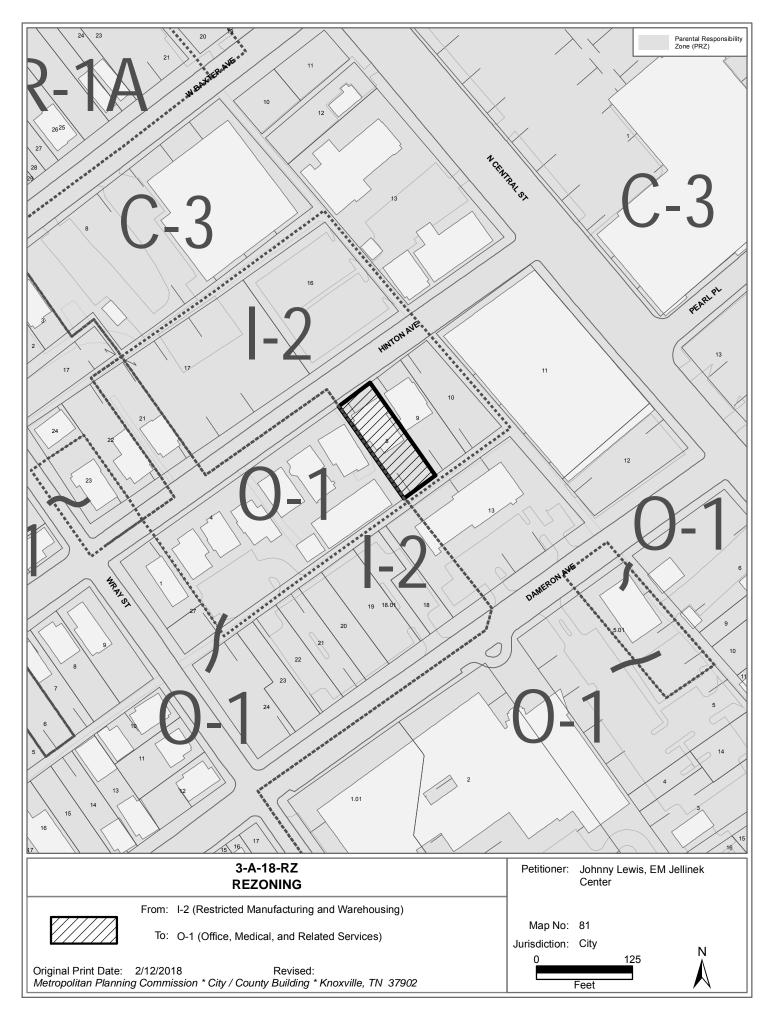

TAX ID NUMBER: 81 M V 008 View map on KGIS

JURISDICTION: City Council District 4

STREET ADDRESS: 120 Hinton Ave

► LOCATION: Southeast side Hinton Ave., southwest of N. Central St.

► APPX. SIZE OF TRACT: 7500 square feet

SECTOR PLAN: Central City

GROWTH POLICY PLAN: Urban Growth Area (Inside City Limits)

ACCESSIBILITY: Access is via Hinton Ave., a local street with 38' of pavement width within 55'

of right-of-way.

UTILITIES: Water Source: Knoxville Utilities Board

Sewer Source: Knoxville Utilities Board

WATERSHED: Second Creek

PRESENT ZONING: I-2 (Restricted Manufacturing and Warehousing)

► ZONING REQUESTED: O-1 (Office, Medical, and Related Services)

EXISTING LAND USE: House

PROPOSED USE: Residential

EXTENSION OF ZONE: Yes, extension of O-1 zoning from the southwest

HISTORY OF ZONING: None noted

SURROUNDING LAND North: Hinton Ave., parking lot - I-2 (Restricted Manufacturing &

USE AND ZONING: Warehousing)

South: Catholic charities building - C-3 (General Commercial)

East: House - I-2 (Restricted Manufacturing & Warehousing)

West: Residence/office - O-1 (Office, Medical & Related Services)

NEIGHBORHOOD CONTEXT: This area is developed with commercial and light industrial uses to the

northeast along N. Central St., under C-3 and I-2 zoning. To the south and

west are primarily residences, zoned I-2 and O-1.