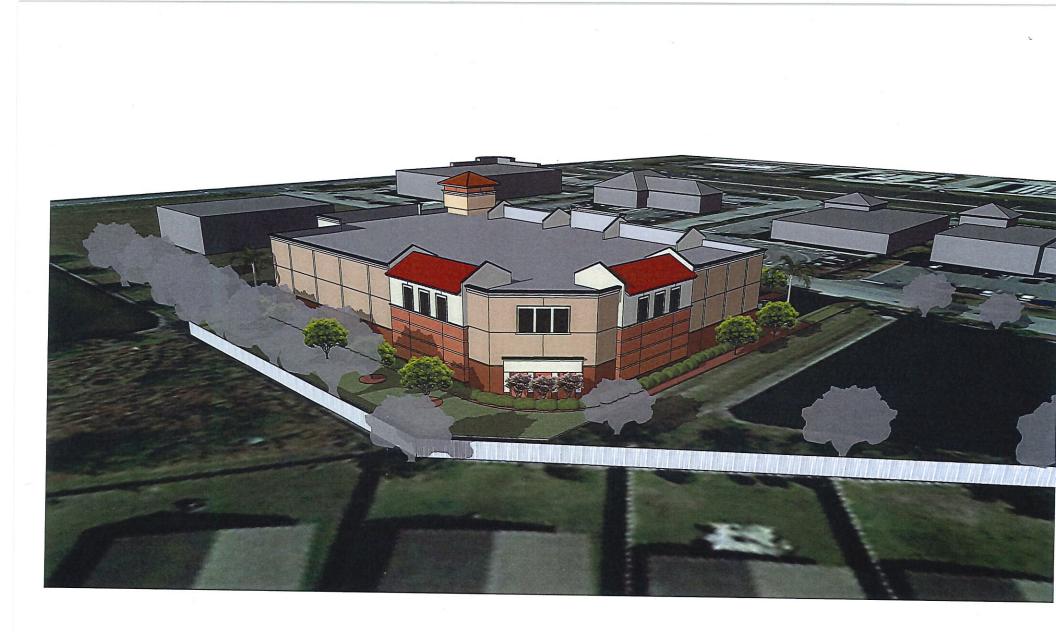

# COMMENTS:

The applicant has submitted a conceptual master plan for review and approval by the Planning Commission for this proposed commercial development located on the south side of Oak Ridge Hwy., and the east and west side of Schaad Rd. A use on review approval of the conceptual master plan was a condition of the rezoning approval. The development includes the proposed subdivision of the property into a maximum of 15 lots, and a new public street connection between Oak Ridge Hwy. and Schaad Rd.