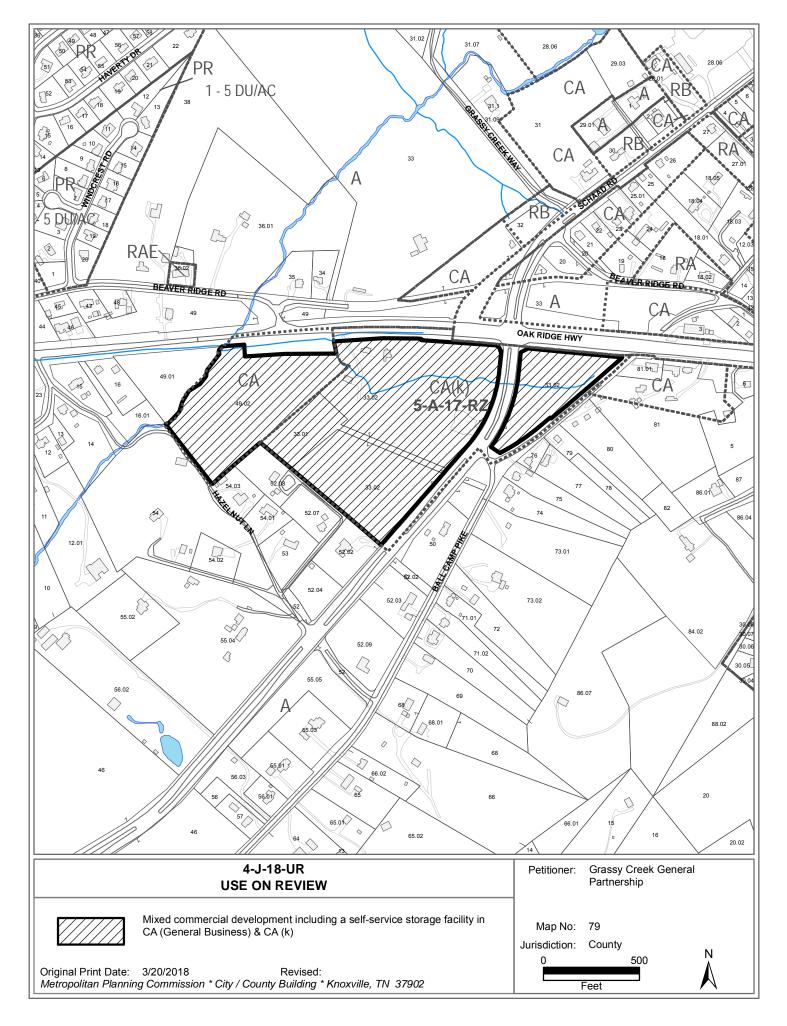

# KNOXVILLE/KNOX COUNTY METROPOLITAN PLANNING COMMISSION USE ON REVIEW REPORT

| ► FILE #: 4-J-18-UR                 |                                                                                                                                                                                        | AGENDA ITEM #: 45                                                    |  |  |  |  |
|-------------------------------------|----------------------------------------------------------------------------------------------------------------------------------------------------------------------------------------|----------------------------------------------------------------------|--|--|--|--|
| POSTPONEMENT(S):                    | POSTPONEMENT(S): 4/12/2018                                                                                                                                                             |                                                                      |  |  |  |  |
| APPLICANT:                          | GRASSY CREEK GENERAL PARTNERS                                                                                                                                                          | HIP                                                                  |  |  |  |  |
| OWNER(S):                           | Grassy Creek General Partnership                                                                                                                                                       |                                                                      |  |  |  |  |
| TAX ID NUMBER:                      | 79 03301, 03302 & 04902                                                                                                                                                                | View map on KGIS                                                     |  |  |  |  |
| JURISDICTION:                       | County Commission District 6                                                                                                                                                           |                                                                      |  |  |  |  |
| STREET ADDRESS:                     | 6717 Oak Ridge Hwy                                                                                                                                                                     |                                                                      |  |  |  |  |
| LOCATION:                           | South side of Oak Ridge Hwy., east and                                                                                                                                                 | west side of Schaad Rd.                                              |  |  |  |  |
| APPX. SIZE OF TRACT:                | 29.78 acres                                                                                                                                                                            |                                                                      |  |  |  |  |
| SECTOR PLAN:                        | Northwest County                                                                                                                                                                       |                                                                      |  |  |  |  |
| GROWTH POLICY PLAN:                 | Urban Growth Area (Outside City Limits)                                                                                                                                                |                                                                      |  |  |  |  |
| ACCESSIBILITY:                      | Access is via Oak Ridge Hwy., a major art<br>a 2 and 5 lane section within a 115' right-o<br>arterial street with 4 lanes and a center me                                              | f-way, and Schaad Rd., a minor                                       |  |  |  |  |
| UTILITIES:                          | Water Source: Knoxville Utilities Board                                                                                                                                                |                                                                      |  |  |  |  |
|                                     | Sewer Source: Knoxville Utilities Board                                                                                                                                                |                                                                      |  |  |  |  |
| WATERSHED:                          | Grassy Creek                                                                                                                                                                           |                                                                      |  |  |  |  |
| ZONING:                             | CA (General Business) & CA (k)                                                                                                                                                         |                                                                      |  |  |  |  |
| EXISTING LAND USE:                  | Residences and vacant land                                                                                                                                                             |                                                                      |  |  |  |  |
| PROPOSED USE:                       | Mixed commercial development                                                                                                                                                           |                                                                      |  |  |  |  |
| HISTORY OF ZONING:                  | A portion of the site was rezoned to CA (G<br>Commission on August 26, 2002 with the 0<br>June 26, 2018 with 4 conditions.                                                             |                                                                      |  |  |  |  |
| SURROUNDING LAND<br>USE AND ZONING: | North: Residences and vacant land - A (<br>Business)                                                                                                                                   | Agricultural) & CA (General                                          |  |  |  |  |
|                                     | South: Residences - A (Agricultural)                                                                                                                                                   |                                                                      |  |  |  |  |
|                                     | East: Residences and mixed businesse<br>Business)                                                                                                                                      | es - A (Agricultural) & CA (General                                  |  |  |  |  |
|                                     | West: Vacant land and residences - A (A                                                                                                                                                | Agricultural)                                                        |  |  |  |  |
| NEIGHBORHOOD CONTEXT:               | The area around this intersection has remain<br>the north, along Schaad Rd. are a mix of u<br>and medium density residential, and a pub<br>along Schaad Rd., are primarily residential | ses, including commercial, low<br>lic golf course. To the southwest, |  |  |  |  |

# COMMENTS:

The applicant has submitted a conceptual master plan for review and approval by the Planning Commission for this proposed commercial development located on the south side of Oak Ridge Hwy., and the east and west side of Schaad Rd. A use on review approval of the conceptual master plan was a condition of the rezoning approval. The development includes the proposed subdivision of the property into a maximum of 15 lots, and a new public street connection between Oak Ridge Hwy. and Schaad Rd.