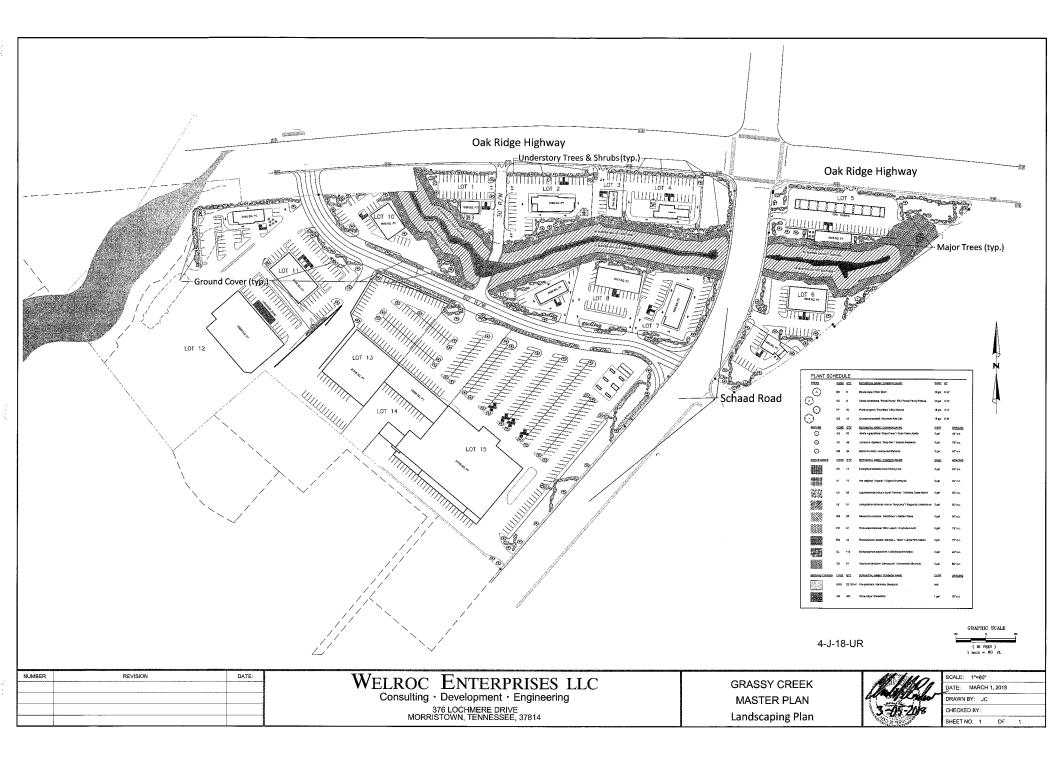

# COMMENTS:

The applicant has submitted a conceptual master plan for review and approval by the Planning Commission for this proposed commercial development located on the south side of Oak Ridge Hwy., and the east and west side of Schaad Rd. A use on review approval of the conceptual master plan was a condition of the rezoning approval. The development includes the proposed subdivision of the property into a maximum of 15 lots, and a new public street connection between Oak Ridge Hwy. and Schaad Rd.