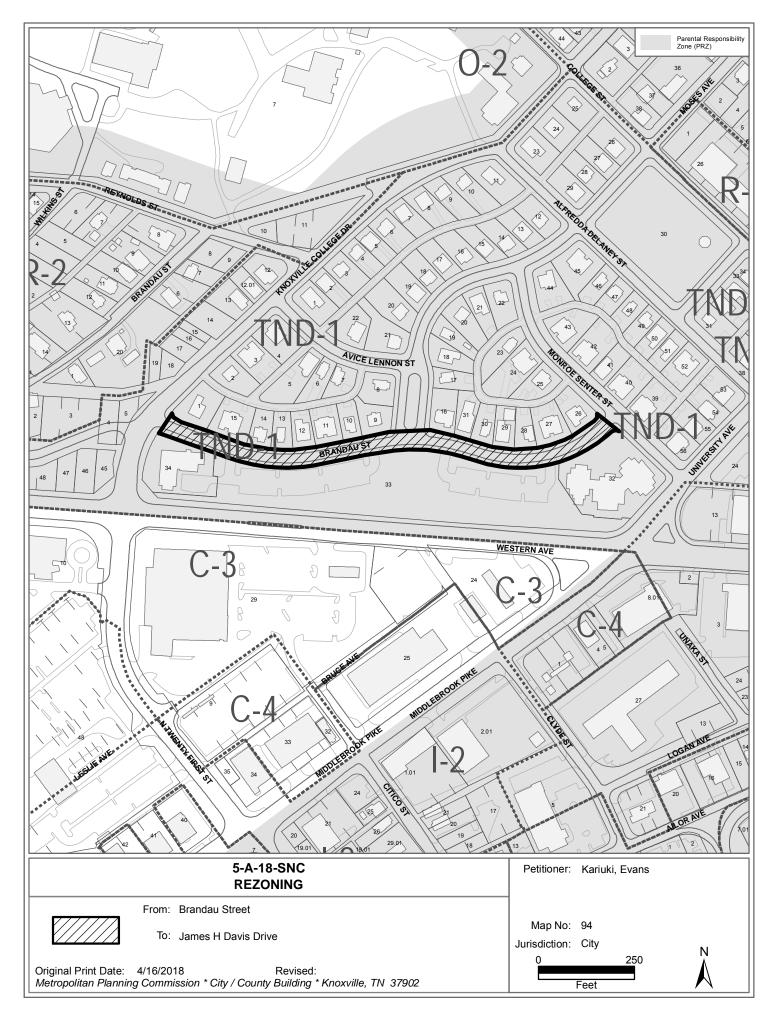

JURISDICTION: City Council District 6

CHANGE REQUESTED FROM: Brandau St

(present street name)

► TO: 'James H. Davis Dr'

(proposed street name)

► LOCATION: Between Knoxville College Drive and Monroe Senter Street

SECTOR PLAN: Central City

GROWTH POLICY PLAN: Urban Growth Area (Inside City Limits)

ZONING: TND-1 (Traditional Neighborhood Development)

► APPLICANT'S REASON

FOR CHANGE: Dr. James H, Davis impacted many lives as Pastor of a ministry

### STAFF RECOMMENDATION:

► RECOMMEND that City Council APPROVE the street name 'James Davis Drive'. (Applicant requested James H. Davis Dr.)

The applicant has provided signatures from adjacent property owners, all indicating agreement with the proposed name change. As recommended, the street name is not a duplication and meets all requirements of the Knox County Street Naming and Addressing Ordinance. The applicant requested James H. Davis Dr., but the inclusion of the middle initial does not meet the requirements of the Knox County Street Naming and Addressing Ordinance.