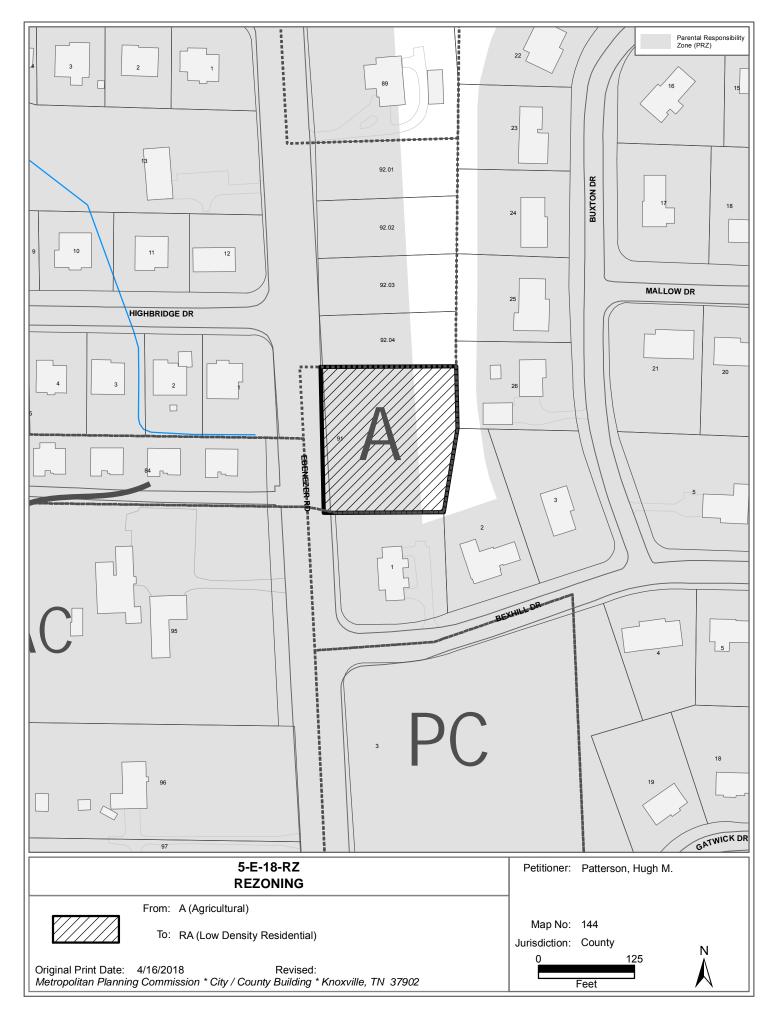

# KNOXVILLE/KNOX COUNTY METROPOLITAN PLANNING COMMISSION REZONING REPORT

► FILE #: 5-E-18-RZ AGENDA ITEM #: 37

AGENDA DATE: 5/10/2018

► APPLICANT: HUGH M. PATTERSON

OWNER(S): Hugh M. Patterson

TAX ID NUMBER: 144 091 View map on KGIS

JURISDICTION: County Commission District 4

STREET ADDRESS: 1418 Ebenezer Rd

► LOCATION: East side Ebenezer Rd., north of Bexhill Dr.

► APPX. SIZE OF TRACT: 0.68 acres

SECTOR PLAN: Southwest County

GROWTH POLICY PLAN: Planned Growth Area

ACCESSIBILITY: Access is via Ebenezer Rd., a minor arterial street with four lanes and a

center turning lane and 65' of pavement width within 75' of right-of-way.

UTILITIES: Water Source: First Knox Utility District

Sewer Source: First Knox Utility District

WATERSHED: Tennessee River

PRESENT ZONING: A (Agricultural)

ZONING REQUESTED: RA (Low Density Residential)

EXISTING LAND USE: Vacant land

► PROPOSED USE: Detached residential

EXTENSION OF ZONE: Yes, extension of RA zoning from the north, east and west

HISTORY OF ZONING: None noted

SURROUNDING LAND North: Detached houses under construction / RA (Low Density Residential)

USE AND ZONING: South: Detached house / RA (Low Density Residential)

East: Detached residential subdivision / RA (Low Density Residential)

West: Ebenezer Rd., residential development / RA (Low Density

Residential) and PR (Planned Residential)

NEIGHBORHOOD CONTEXT: This area is developed with low density residential uses under A, RA and PR