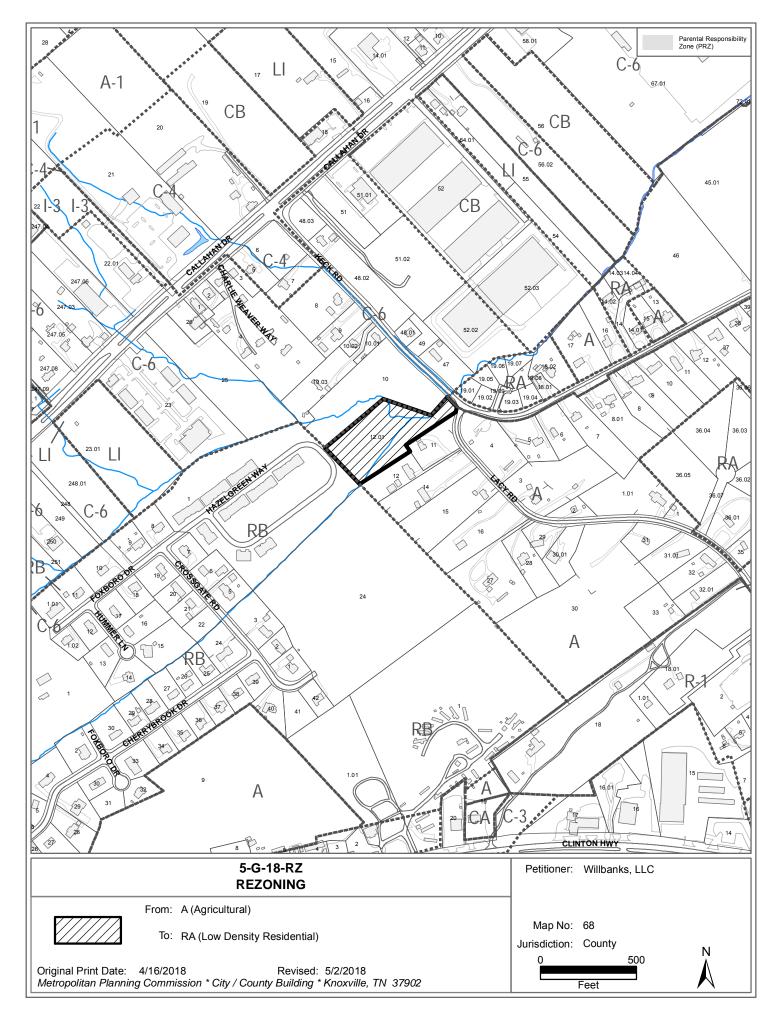

## KNOXVILLE/KNOX COUNTY METROPOLITAN PLANNING COMMISSION REZONING REPORT

▶ FILE #: 5-G-18-RZ AGENDA ITEM #: 39

AGENDA DATE: 5/10/2018

► APPLICANT: WILLBANKS, LLC

OWNER(S): Willbanks, LLC

TAX ID NUMBER: 68 H A 01201 View map on KGIS

JURISDICTION: County Commission District 7

STREET ADDRESS: 6339 Lacy Rd

► LOCATION: Southwest side Keck Rd., west side Lacy Rd.

► APPX. SIZE OF TRACT: 3.17 acres

SECTOR PLAN: Northwest City

GROWTH POLICY PLAN: Urban Growth Area (Outside City Limits)

ACCESSIBILITY: Access is via Keck Rd., a local street with 19' pavement width within 50' of

right-of-way.

UTILITIES: Water Source: Hallsdale-Powell Utility District

Sewer Source: Hallsdale-Powell Utility District

WATERSHED: Knob Fork Creek

PRESENT ZONING: A (Agricultural)

ZONING REQUESTED: RA (Low Density Residential)

► EXISTING LAND USE: Vacant land
► PROPOSED USE: Residential

EXTENSION OF ZONE: Yes, extension of RA from the northeast

HISTORY OF ZONING: None noted

SURROUNDING LAND North: Vacant land / C-6 (General Commercial Park)

USE AND ZONING: South: Vacant land / A (Agricultural)

East: Keck Rd., residential lots / RA (Low Density Residential)

West: Attached condominiums / RB (General Residential)

NEIGHBORHOOD CONTEXT: This area south of Callahan Dr., is developed with residential uses under A,

RA and RB zoning. To the north, along Callahan Dr., are commercial

muses, zoned C-6.