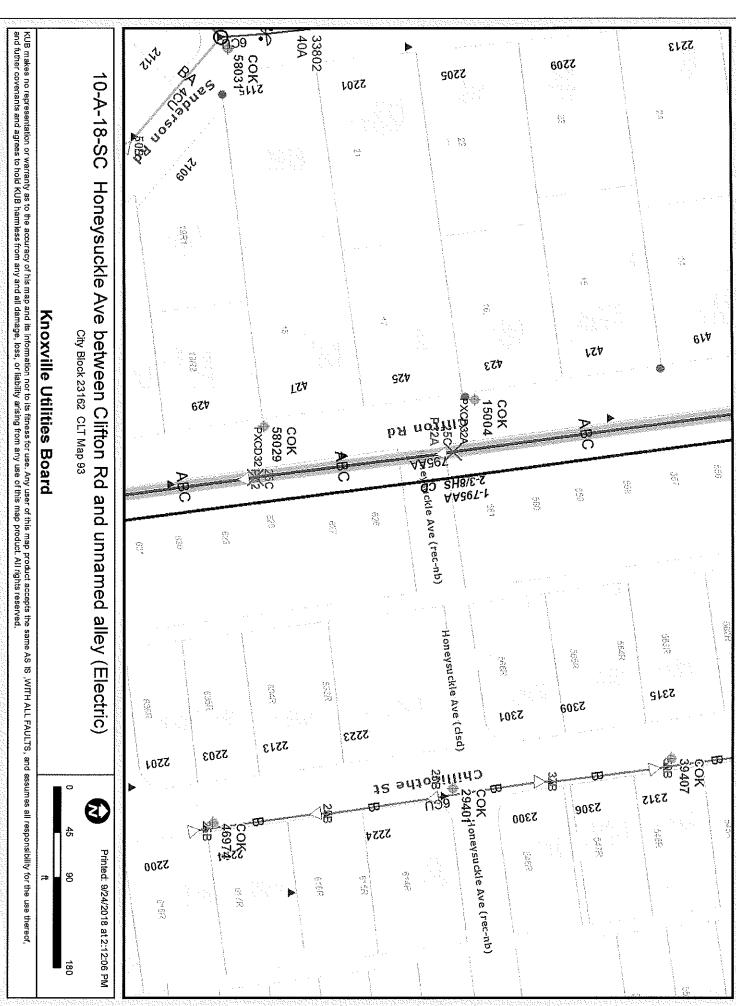

Dear Mr. Brusseau:

Re:

Right-of-Way Closure Request 10-A-18-SC

Block No. 23162 CLT Map 93

We have reviewed our records and find that we have existing utility facilities located within the subject right-of-way. The approximate location of these facilities is indicated on the enclosed prints. However, KUB does not release and hereby retains all easements and rights for existing utility facilities, whether or not shown on these prints.

Should this right-of-way be closed, KUB will require the following permanent easement for its utility facilities.

Electric – 10 feet on each side of the centerline of the electric line, 20 feet total width