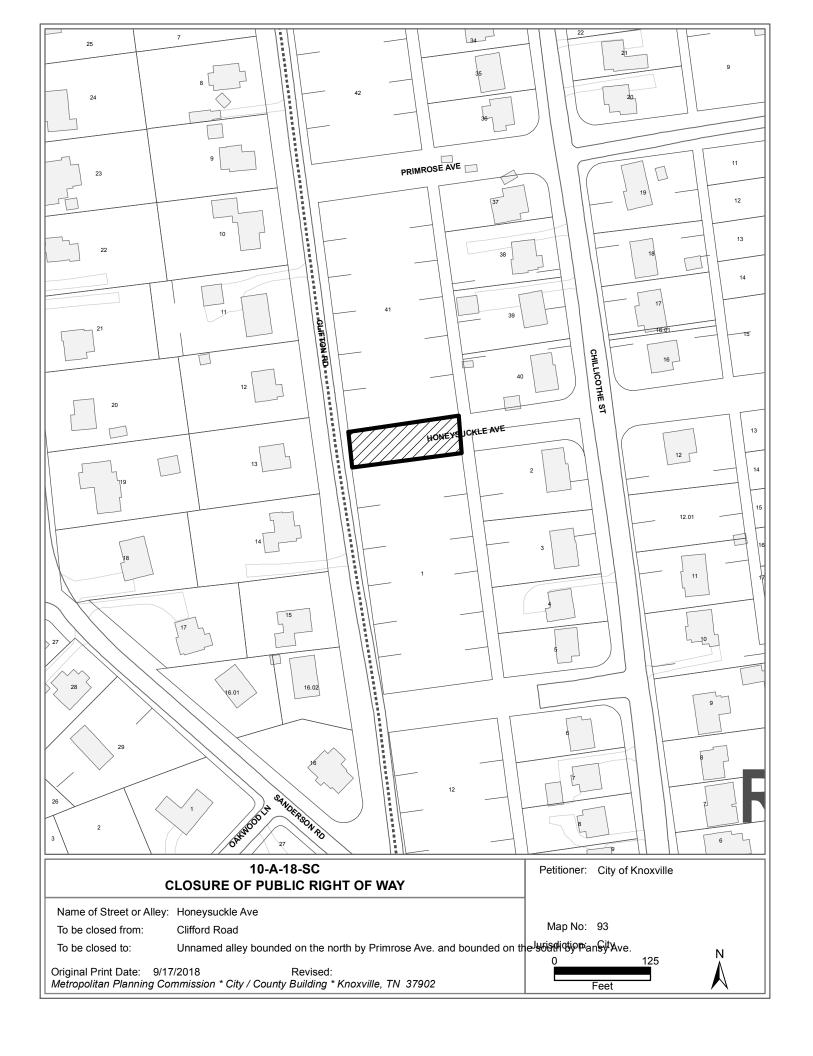

## KNOXVILLE/KNOX COUNTY METROPOLITAN PLANNING COMMISSION CITY OF KNOXVILLE CLOSURE OF PUBLIC RIGHT-OF-WAY

► FILE #: 10-A-18-SC AGENDA ITEM #: 9

AGENDA DATE: 10/11/2018

► APPLICANT: CITY OF KNOXVILLE

TAX ID NUMBER: 93 E H 041, 001 View map on KGIS

JURISDICTION: Council District 3

SECTOR PLAN: Central City

GROWTH POLICY PLAN: Urban Growth Area (Inside City Limits)

ZONING: R-1A (Low Density Residential)

► RIGHT-OF-WAY TO BE Honeysuckle Ave

► LOCATION: Between Clifton Road and Unnamed alley bounded on the north by

Primrose Ave. and bounded on the south by Pansy Ave.

IS STREET:

CLOSED:

(1) IN USE?: No (2) IMPROVED (paved)?: No

► APPLICANT'S REASON KCDC redevelopment

FOR CLOSURE:

LITY No objections from any departments or utilities have been received by staff