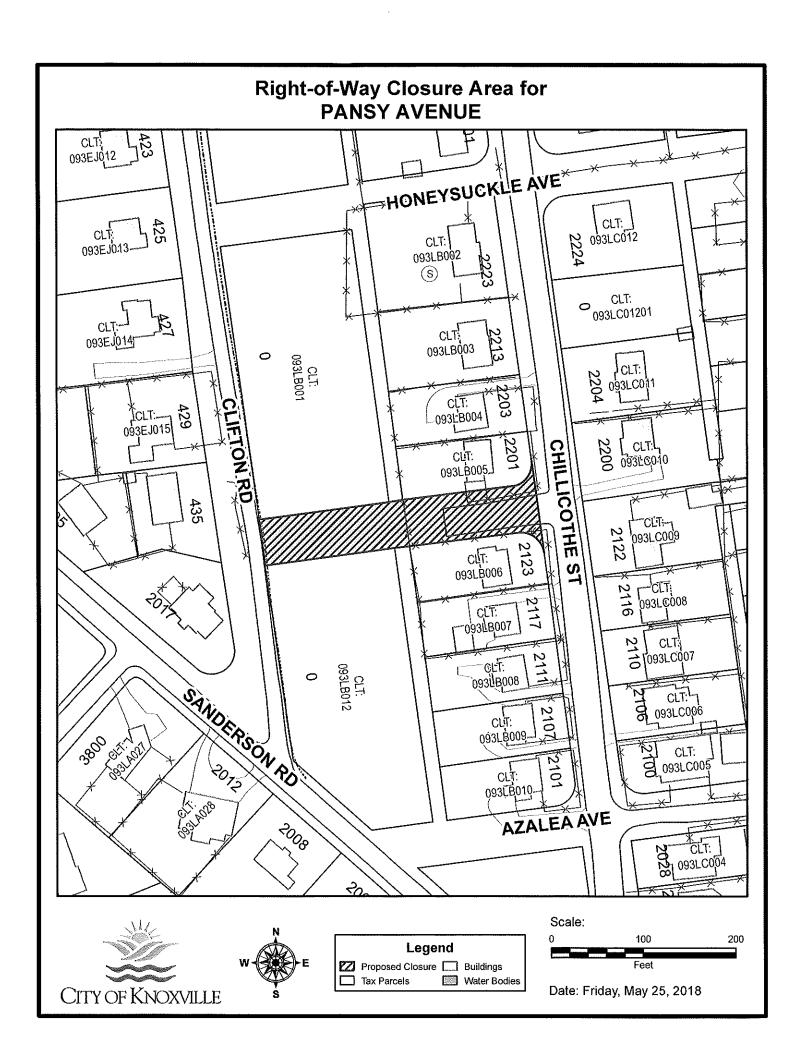

### KNOXVILLE/KNOX COUNTY METROPOLITAN PLANNING COMMISSION CITY OF KNOXVILLE CLOSURE OF PUBLIC RIGHT-OF-WAY

► FILE #: 10-E-18-SC AGENDA ITEM #: 13

AGENDA DATE: 10/11/2018

► APPLICANT: CITY OF KNOXVILLE

TAX ID NUMBER: 93 L B 005, 001, 012, 006 View map on KGIS

JURISDICTION: Council District 3

SECTOR PLAN: Central City

GROWTH POLICY PLAN: Urban Growth Area (Inside City Limits)

ZONING: R-1A (Low Density Residential)

► RIGHT-OF-WAY TO BE Pansy Ave

CLOSED:

► LOCATION: Between Clifton Road and Chillicothe Street

IS STREET:

(1) IN USE?: No(2) IMPROVED (paved)?: No

► APPLICANT'S REASON FOR CLOSURE:

**KCDC** redevelopment

DEPARTMENT-UTILITY REPORTS:

No objections from any departments or utilities have been received by staff