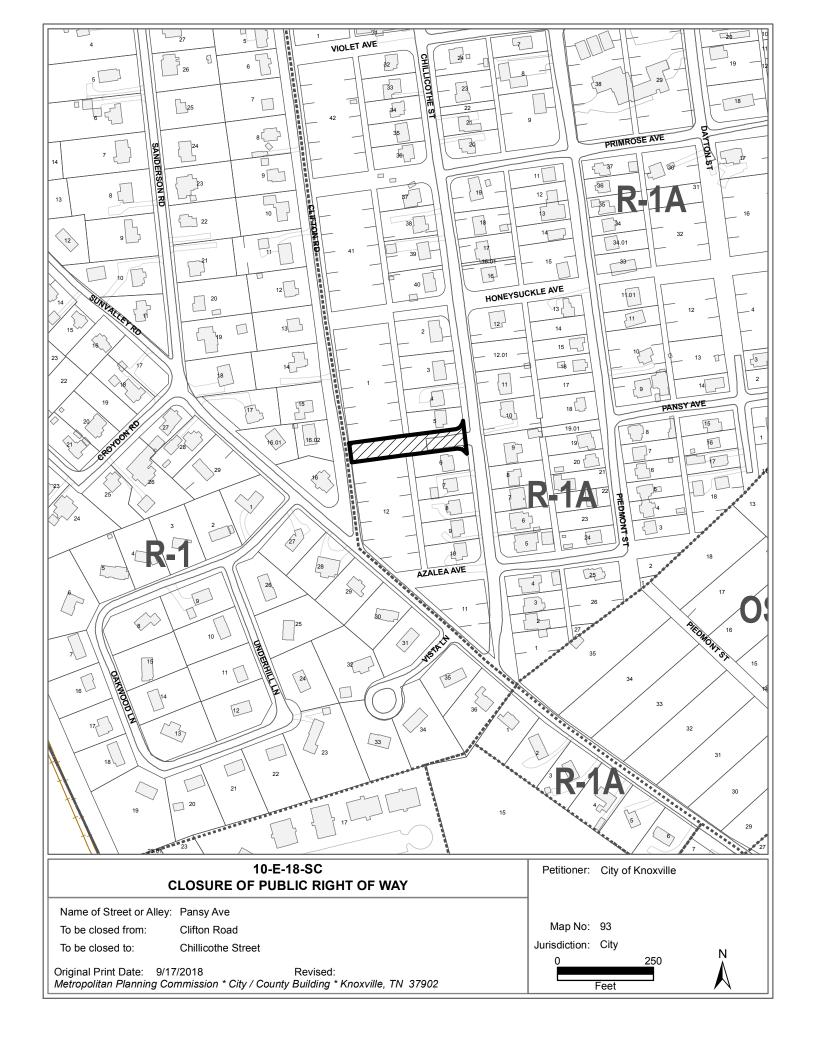

### KNOXVILLE/KNOX COUNTY METROPOLITAN PLANNING COMMISSION CITY OF KNOXVILLE CLOSURE OF PUBLIC RIGHT-OF-WAY

► FILE #: 10-E-18-SC AGENDA ITEM #: 13

AGENDA DATE: 10/11/2018

► APPLICANT: CITY OF KNOXVILLE

TAX ID NUMBER: 93 L B 005, 001, 012, 006 View map on KGIS

JURISDICTION: Council District 3

SECTOR PLAN: Central City

GROWTH POLICY PLAN: Urban Growth Area (Inside City Limits)

ZONING: R-1A (Low Density Residential)

► RIGHT-OF-WAY TO BE Pansy Ave

CLOSED:

► LOCATION: Between Clifton Road and Chillicothe Street

IS STREET:

(1) IN USE?: No(2) IMPROVED (paved)?: No

► APPLICANT'S REASON FOR CLOSURE:

**KCDC** redevelopment

DEPARTMENT-UTILITY REPORTS:

No objections from any departments or utilities have been received by staff