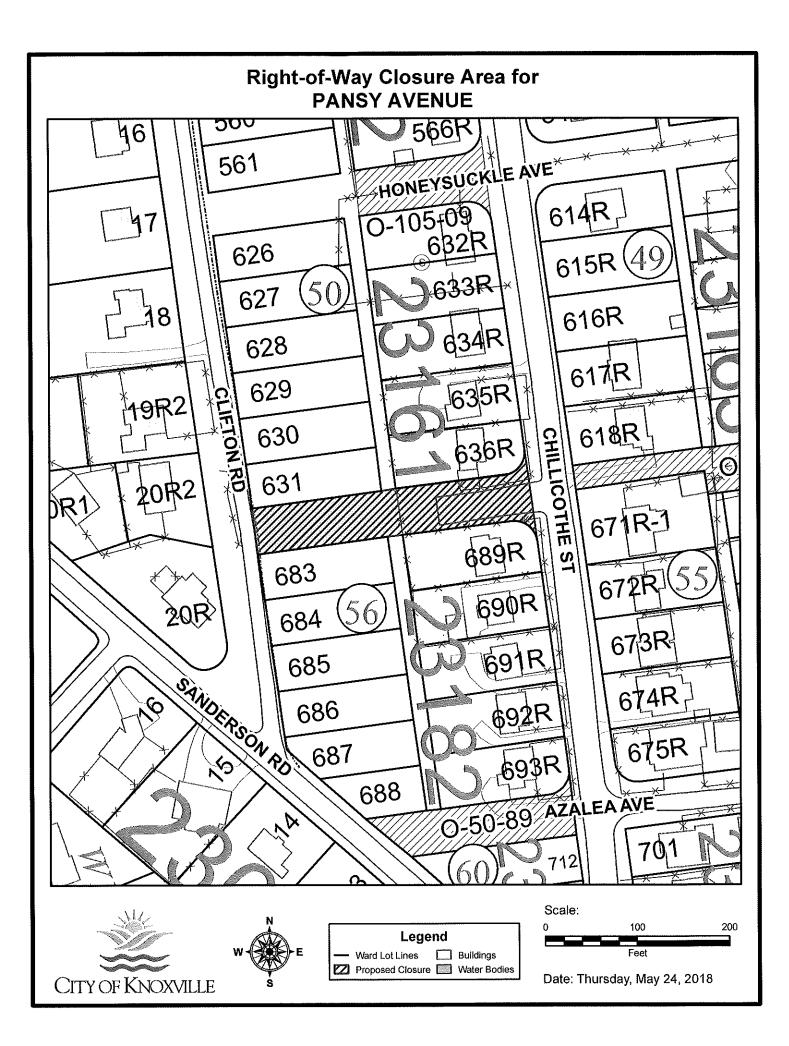

### KNOXVILLE/KNOX COUNTY METROPOLITAN PLANNING COMMISSION CITY OF KNOXVILLE CLOSURE OF PUBLIC RIGHT-OF-WAY

► FILE #: 10-E-18-SC AGENDA ITEM #: 13

AGENDA DATE: 10/11/2018

► APPLICANT: CITY OF KNOXVILLE

TAX ID NUMBER: 93 L B 005, 001, 012, 006 View map on KGIS

JURISDICTION: Council District 3

SECTOR PLAN: Central City

GROWTH POLICY PLAN: Urban Growth Area (Inside City Limits)

ZONING: R-1A (Low Density Residential)

► RIGHT-OF-WAY TO BE Pansy Ave

CLOSED:

► LOCATION: Between Clifton Road and Chillicothe Street

IS STREET:

(1) IN USE?: No(2) IMPROVED (paved)?: No

► APPLICANT'S REASON FOR CLOSURE:

**KCDC** redevelopment

DEPARTMENT-UTILITY REPORTS:

No objections from any departments or utilities have been received by staff