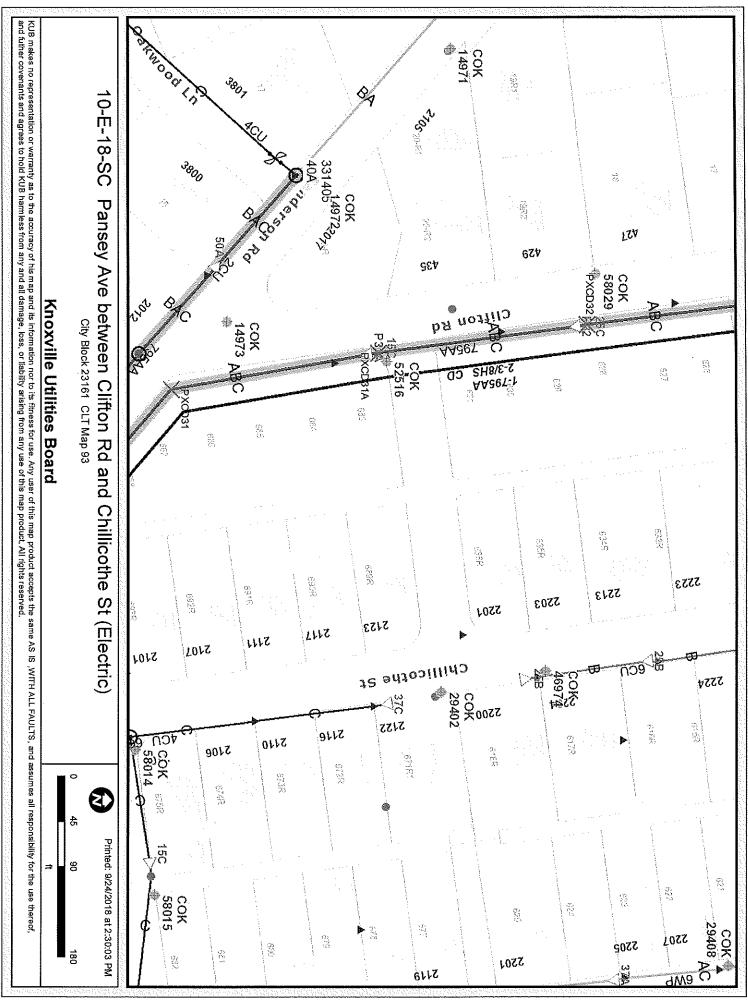

Dear Mr. Brusseau:

Re: Right-of-Way Closure Request 10-E-18-SC

Block No. 23161 CLT Map 93

We have reviewed our records and find that we have existing utility facilities located within the subject right-of-way. The approximate location of these facilities is indicated on the enclosed prints. However, KUB does not release and hereby retains all easements and rights for existing utility facilities, whether or not shown on these prints.

Should this right-of-way be closed, KUB will require the following permanent easement for its utility facilities.

Electric – 10 feet on each side of the centerline of the electric line, 20 feet total width