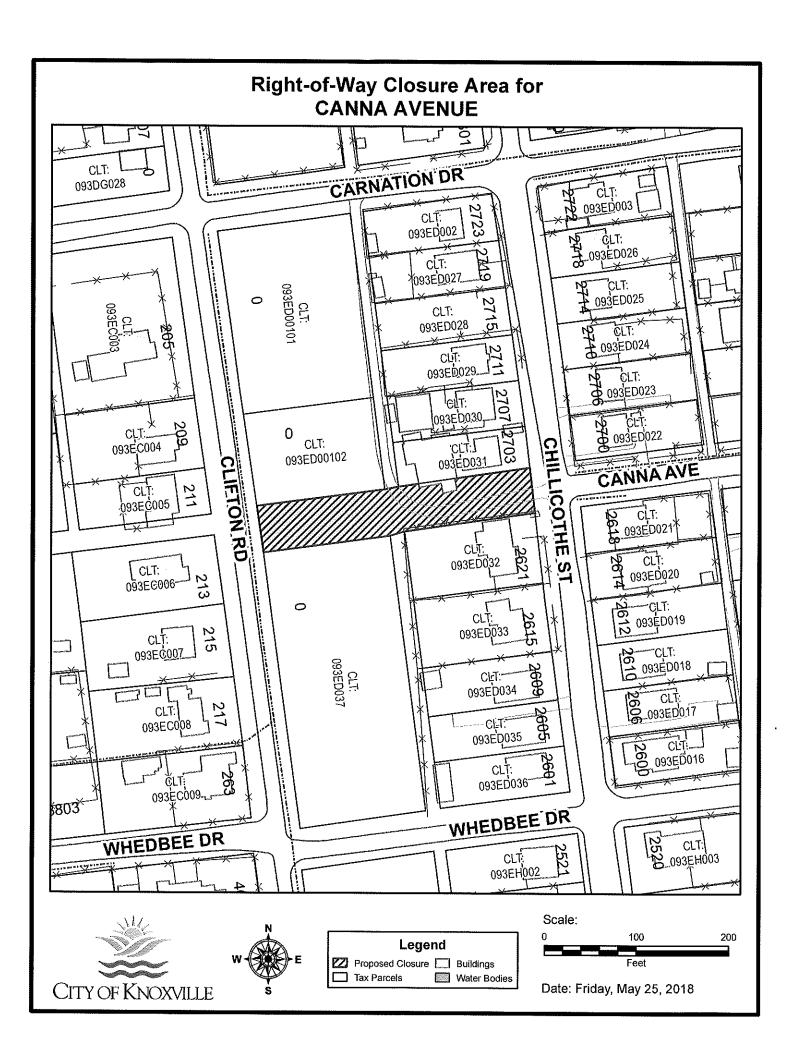

JURISDICTION: Council District 3

SECTOR PLAN: Central City

GROWTH POLICY PLAN: Urban Growth Area (Inside City Limits)

ZONING: R-1A (Low Density Residential)

► RIGHT-OF-WAY TO BE

**CLOSED:** 

Canna Ave

► LOCATION: Between Clifton Road and Chillicothe Street

#### **COMMENTS:**

If approved for closure, the right-of-way will be combined with the adjacent parcels and converted to private property. Having not received any objections to the closure, MPC staff recommends approval, as requested.

## Right-of-Way Closure Area for **CANNA AVENUE** CARNATION DR CHILLICOTHE CLIFTON RD CANNA ÂVE BY COUNTY 1054 PG 1.07 WHEDBEE DR WHEDBEE DR 39/1 Scale: Legend Ward Lot Lines Buildings Proposed Closure Water Bodies CITY OF KNOXVILLE Date: Thursday, May 24, 2018