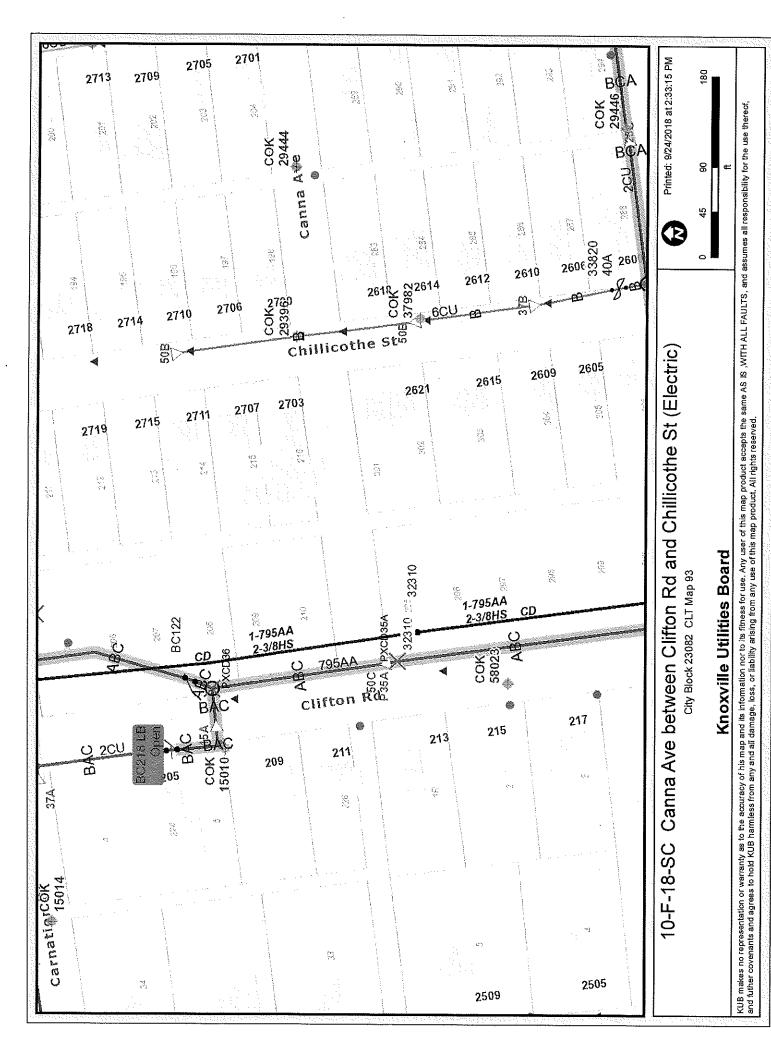

Dear Mr. Brusseau:

Re: Right-of-Way Closure Request 10-F-18-SC

Block No. 23082 CLT Map 93

We have reviewed our records and find that we have existing utility facilities located within the subject right-of-way. The approximate location of these facilities is indicated on the enclosed prints. However, KUB does not release and hereby retains all easements and rights for existing utility facilities, whether or not shown on these prints.

Should this right-of-way be closed, KUB will require the following permanent easement for its utility facilities.

Electric – 10 feet on each side of the centerline of the electric line, 20 feet total width