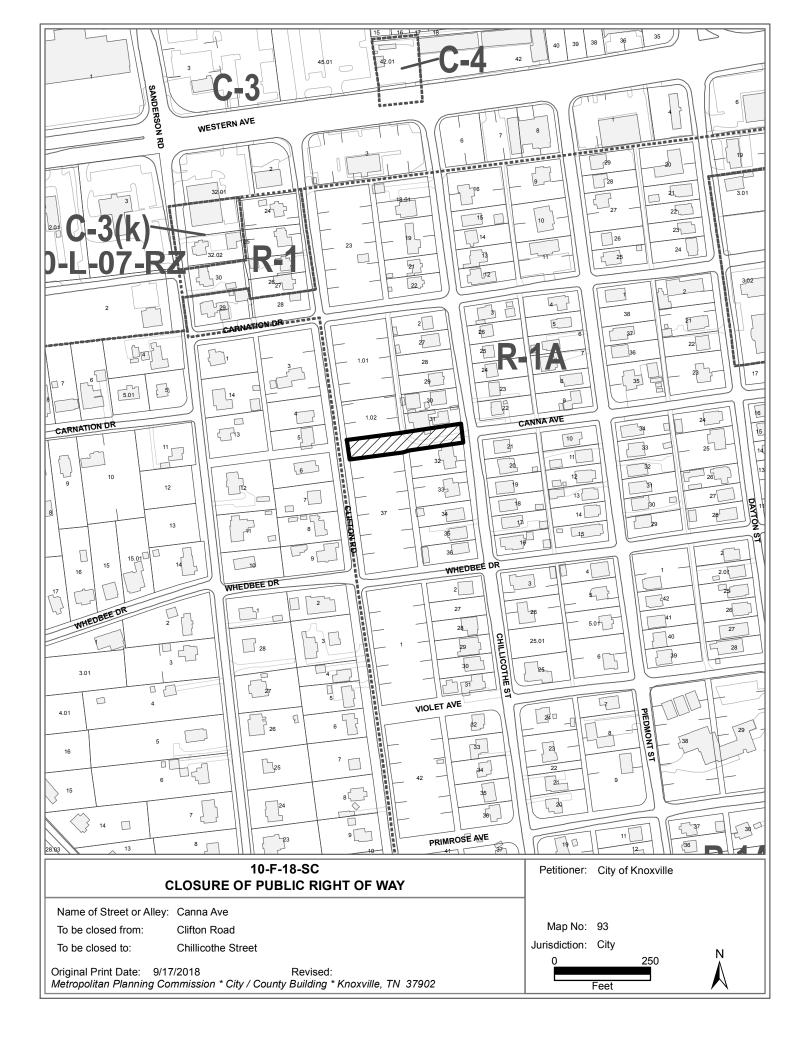

## KNOXVILLE/KNOX COUNTY METROPOLITAN PLANNING COMMISSION CITY OF KNOXVILLE CLOSURE OF PUBLIC RIGHT-OF-WAY

► FILE #: 10-F-18-SC AGENDA ITEM #: 14

AGENDA DATE: 10/11/2018

► APPLICANT: CITY OF KNOXVILLE

TAX ID NUMBER: 93 E D 031, 00102, 032, 037 View map on KGIS

JURISDICTION: Council District 3

SECTOR PLAN: Central City

GROWTH POLICY PLAN: Urban Growth Area (Inside City Limits)

ZONING: R-1A (Low Density Residential)

► RIGHT-OF-WAY TO BE

**CLOSED:** 

Canna Ave

► LOCATION: Between Clifton Road and Chillicothe Street

IS STREET:

(1) IN USE?: No(2) IMPROVED (paved)?: No

► APPLICANT'S REASON

1/01

FOR CLOSURE:

**KCDC** redevelopment

DEPARTMENT-UTILITY REPORTS:

No objections from any departments or utilities have been received by staff

#### **COMMENTS:**

If approved for closure, the right-of-way will be combined with the adjacent parcels and converted to private property. Having not received any objections to the closure, MPC staff recommends approval, as requested.