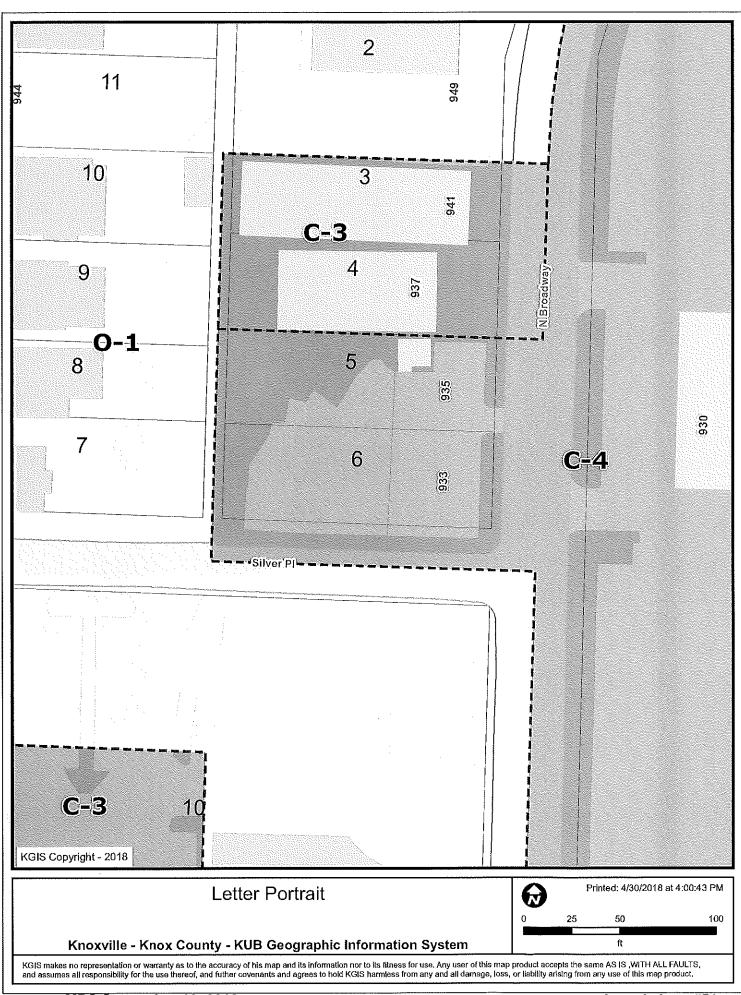

OWNER(S): Refco Supply

TAX ID NUMBER: 81 M S 006 View map on KGIS

JURISDICTION: City Council District 4
STREET ADDRESS: 933 N Broadway

► LOCATION: West side of N Broadway, north side of Silver Pl.

► APPX. SIZE OF TRACT: 0.283 acres
SECTOR PLAN: Central City

GROWTH POLICY PLAN: Urban Growth Area (Inside City Limits)

ACCESSIBILITY: Access is via N Broadway, a major arterial street with a 35' three lane

pavement section within a 50' right-of-way.

UTILITIES: Water Source: Knoxville Utilities Board

Sewer Source: Knoxville Utilities Board

WATERSHED: Second Creek

► ZONING: C-3 (General Commercial)

EXISTING LAND USE: Car lot

PROPOSED USE: Mixed use commercial and residential

HISTORY OF ZONING: The property was rezoned from C-4 (Highway and Arterial Commercial) to C-

3 (General Commercial) by Knoxville City Council on May 22, 2018.

SURROUNDING LAND North: Mixed commercial - C-3 (General Commercial)

USE AND ZONING: South: KCDC offices - O-1 (Office, Medical, and Related Services)

East: Flooring business - C-4 (Highway and Arterial Commercial)

West: Residences - O-1 (Office, Medical, and Related Services)

NEIGHBORHOOD CONTEXT: This site is located just north of downtown along N. Broadway, in an area

developed with office and commercial uses under O-1, C-3 and C-4 zoning.