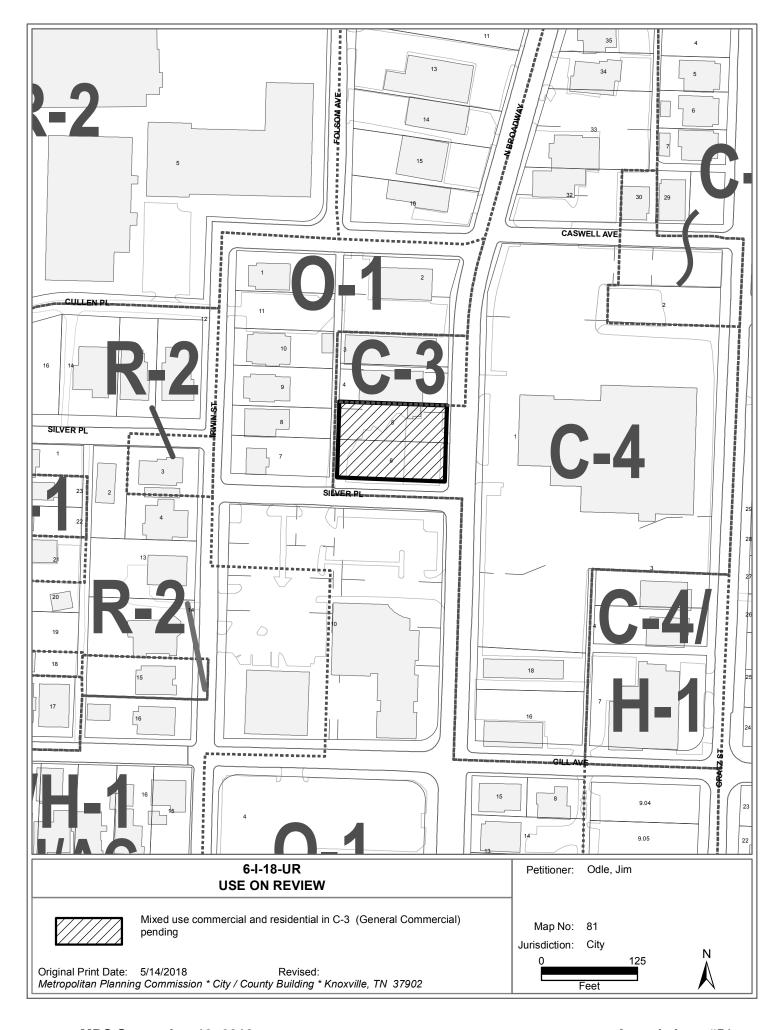

# KNOXVILLE/KNOX COUNTY METROPOLITAN PLANNING COMMISSION USE ON REVIEW REPORT

▶ FILE #: 6-I-18-UR AGENDA ITEM #: 51

POSTPONEMENT(S): 6/14/18-7/12/18-8/9/18 **AGENDA DATE: 9/13/2018** 

► APPLICANT: JIM ODLE

OWNER(S): Refco Supply

TAX ID NUMBER: 81 M S 006 View map on KGIS

JURISDICTION: City Council District 4
STREET ADDRESS: 933 N Broadway

► LOCATION: West side of N Broadway, north side of Silver Pl.

► APPX. SIZE OF TRACT: 0.283 acres
SECTOR PLAN: Central City

GROWTH POLICY PLAN: Urban Growth Area (Inside City Limits)

ACCESSIBILITY: Access is via N Broadway, a major arterial street with a 35' three lane

pavement section within a 50' right-of-way.

UTILITIES: Water Source: Knoxville Utilities Board

Sewer Source: Knoxville Utilities Board

WATERSHED: Second Creek

► ZONING: C-3 (General Commercial)

EXISTING LAND USE: Car lot

PROPOSED USE: Mixed use commercial and residential

HISTORY OF ZONING: The property was rezoned from C-4 (Highway and Arterial Commercial) to C-

3 (General Commercial) by Knoxville City Council on May 22, 2018.

SURROUNDING LAND North: Mixed commercial - C-3 (General Commercial)

USE AND ZONING: South: KCDC offices - O-1 (Office, Medical, and Related Services)

East: Flooring business - C-4 (Highway and Arterial Commercial)

West: Residences - O-1 (Office, Medical, and Related Services)

NEIGHBORHOOD CONTEXT: This site is located just north of downtown along N. Broadway, in an area

developed with office and commercial uses under O-1, C-3 and C-4 zoning.

### **COMMENTS:**

The applicant is proposing a mixed use development on this site located at the northwest corner of the intersection of N Broadway and Silver Place. The proposed building will include a ground floor with approximately 4050 square feet of commercial space and four dwelling units on the second floor.