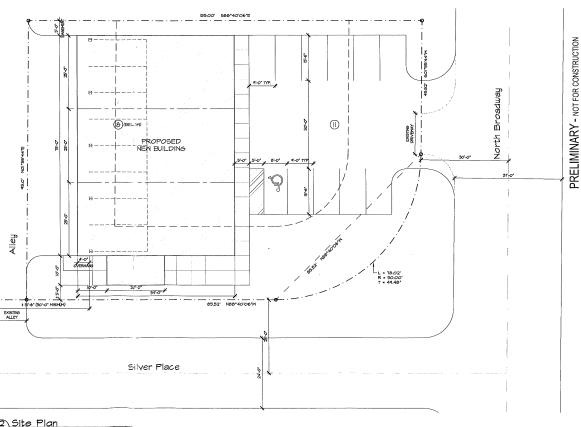

### **COMMENTS:**

The applicant is proposing a mixed use development on this site located at the northwest corner of the intersection of N Broadway and Silver Place. The proposed building will include a ground floor with approximately 4050 square feet of commercial space and four dwelling units on the second floor.

# Site Development for 933 \$ 935 N Broadway

North Broadway Knoxville, Tennessee 37917

DRAWING INDEX

Project Information Proposed Plans & Elevations

6-I-18-UR 4/30/18

Key Map

FACILITY & CODE COMPLIANCE INFO

FLOOR LEVELS OCCUPANCY CLASSIFICATION

DETECTION AND ALARM SYSTEMS

MAX, TRAVEL DISTANCE TO EXITS FIRE EXTINSHERS

Mixed use: C-9 & R

1.25 per unit + 0.25 for guest per unit = 6 spaces required 3 spaces per 1,000 sq ft retail = 15 spaces required 6 + 13 = 14 spaces total required

DEVELOPMENT BUILDING ш NEW SIT

PROJECT

G001 PROJECT: 18021

Proposed Main Level

3 Proposed Front Elevation

GMail 6-I-18-UR\_PP\_6-44-18

Tom Brechko <tom.brechko@knoxmpc.org>

| <b>Post</b> | ponem | ent Red | auest |
|-------------|-------|---------|-------|
|-------------|-------|---------|-------|