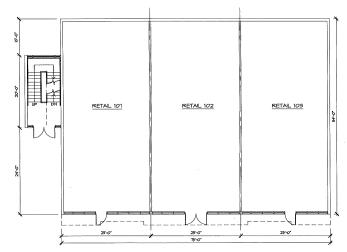

### **COMMENTS:**

The applicant is proposing a mixed use development on this site located at the northwest corner of the intersection of N Broadway and Silver Place. The proposed building will include a ground floor with approximately 4050 square feet of commercial space and four dwelling units on the second floor.

FLOOR LEVELS OCCUPANCY CLASSIFICATION

DETECTION AND ALARM SYSTEMS

MAX, TRAVEL DISTANCE TO EXITS FIRE EXTINSHERS

Mixed use: C-9 & R

1.25 per unit + 0.25 for guest per unit = 6 spaces required 3 spaces per 1,000 sq ft retail = 15 spaces required 6 + 13 = 14 spaces total required