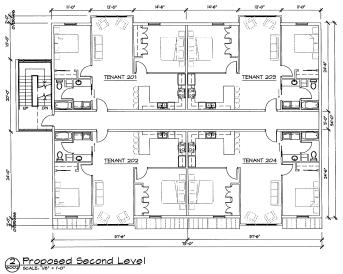

### **COMMENTS:**

The applicant is proposing a mixed use development on this site located at the northwest corner of the intersection of N Broadway and Silver Place. The proposed building will include a ground floor with approximately 4050 square feet of commercial space and four dwelling units on the second floor.

FLOOR LEVELS OCCUPANCY CLASSIFICATION

DETECTION AND ALARM SYSTEMS

MAX, TRAVEL DISTANCE TO EXITS FIRE EXTINSHERS

Mixed use: C-9 & R

1.25 per unit + 0.25 for guest per unit = 6 spaces required 3 spaces per 1,000 sq ft retail = 15 spaces required 6 + 13 = 14 spaces total required