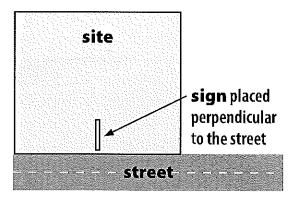

## LOCATION AND VISIBILITY

The sign must be posted in a location that is clearly visible from vehicles traveling in either direction on the nearest adjacent/frontage street. If the property has more than one street frontage, then the sign should be placed along the street that carries more traffic. MPC staff may recommend a preferred location for the sign to be posted at the time of application.