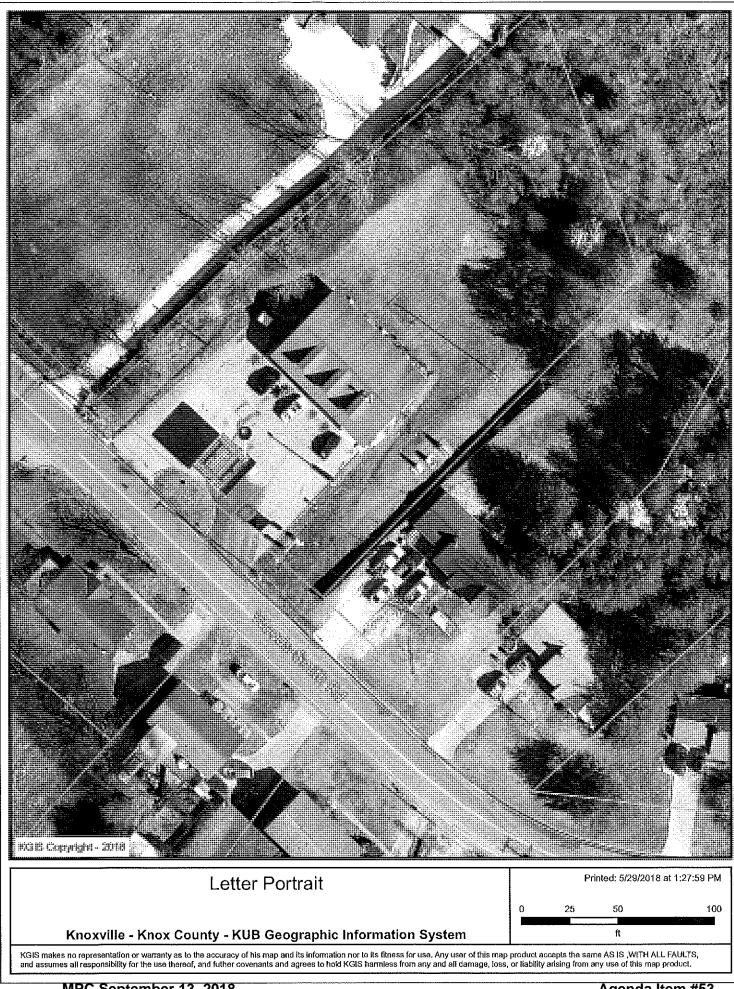

#### COMMENTS:

This proposal is to permit an eating and drinking establishment (bar) that is approximately 385 square feet in size. The area dedicated to the bar is within the existing 2,760 square-foot convenience store building. The

area dedicated to the convenience store is now approximately 2,375 square feet.

The bar has already been constructed and operating prior to submitting a Use on Review application. There is a separate exterior entrance to the bar on the front of the building. The existing parking does not meet the minimum parking required for the two uses combined. There are currently 8 parking spaces and 13 spaces are required. Either the parking will need to come into compliance with the minimum parking requirement or a variance must be approved by the Board of Zoning Appeals. Any expansion of the parking lot must meet the setback, screening and landscaping requirements of the parking regulations.