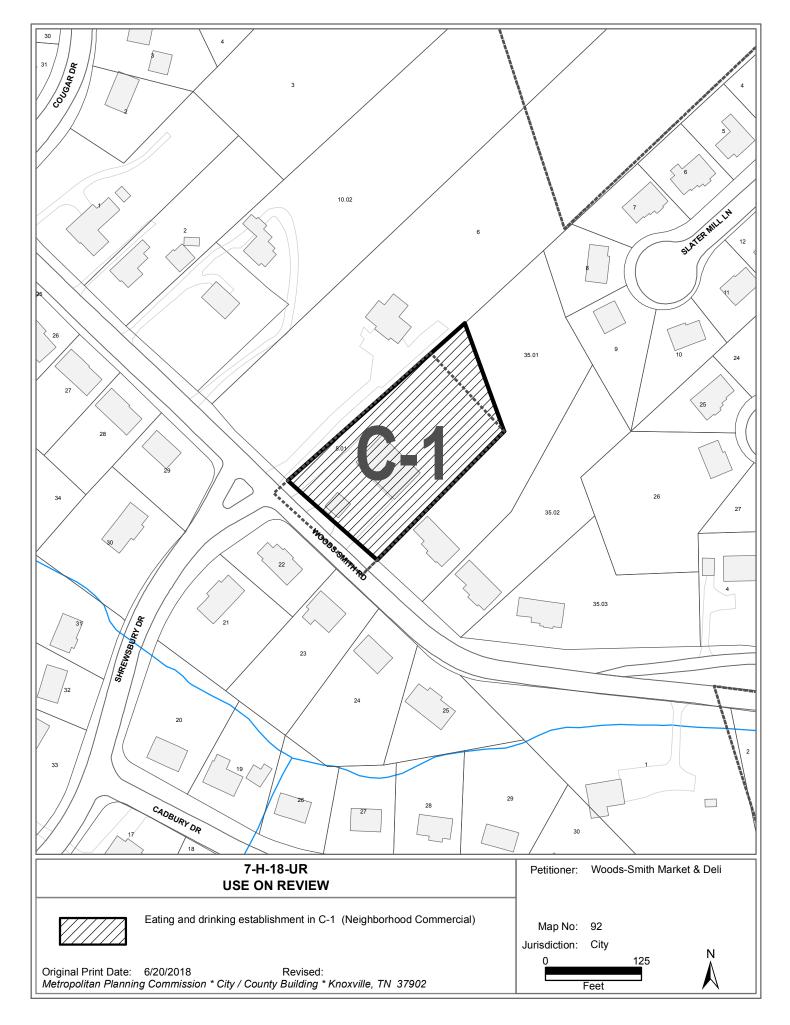

### KNOXVILLE/KNOX COUNTY METROPOLITAN PLANNING COMMISSION USE ON REVIEW REPORT

| ► FILE #: 7-H-18-UR                 |                                                                                                         | AGENDA ITEM #: 53            |  |
|-------------------------------------|---------------------------------------------------------------------------------------------------------|------------------------------|--|
| POSTPONEMENT(S):                    | 7/12/2018-8/9/2018 AGENDA DATE: 9/13/2018                                                               |                              |  |
| APPLICANT:                          | WOODS-SMITH MARKET & DELI                                                                               |                              |  |
| OWNER(S):                           | Outlook Properties LLC                                                                                  |                              |  |
| TAX ID NUMBER:                      | 92 C D 005.01 View map on KGIS                                                                          |                              |  |
| JURISDICTION:                       | City Council District 3                                                                                 |                              |  |
| STREET ADDRESS:                     | 2240 Woods-Smith Rd                                                                                     |                              |  |
| ► LOCATION:                         | North side of Woods-Smith Rd., east of Shrewsbury Dr.                                                   |                              |  |
| APPX. SIZE OF TRACT:                | 0.9 acres                                                                                               |                              |  |
| SECTOR PLAN:                        | Northwest County                                                                                        |                              |  |
| GROWTH POLICY PLAN:                 | Urban Growth Area (Inside City Limits)                                                                  |                              |  |
| ACCESSIBILITY:                      | Access is via Woods-Smith Rd., a minor collector with 26' of pavement width within 44' of right-of-way. |                              |  |
| UTILITIES:                          | Water Source: Knoxville Utilities Board                                                                 |                              |  |
|                                     | Sewer Source: Knoxville Utilities Board                                                                 |                              |  |
| WATERSHED:                          | Third Creek                                                                                             |                              |  |
| ► ZONING:                           | C-1 (Neighborhood Commercial)                                                                           |                              |  |
| EXISTING LAND USE:                  | Commercial                                                                                              |                              |  |
| PROPOSED USE:                       | Eating and drinking establishment                                                                       |                              |  |
| HISTORY OF ZONING:                  | None noted.                                                                                             |                              |  |
| SURROUNDING LAND<br>USE AND ZONING: | North: Rural & single family residential / R                                                            | -1 (Low Density Residential) |  |
|                                     | South: Single family residential / R-1 (Low                                                             | Density Residential)         |  |
|                                     | East: Single family residential / R-1 (Low                                                              | Density Residential)         |  |
|                                     | West: Single family residential / R-1 (Low                                                              | Density Residential)         |  |
| NEIGHBORHOOD CONTEXT:               | The area is developed with rural and low de R-1 zone. The subject property is the only b C-1 zone.      |                              |  |

#### COMMENTS:

This proposal is to permit an eating and drinking establishment (bar) that is approximately 385 square feet in size. The area dedicated to the bar is within the existing 2,760 square-foot convenience store building. The

area dedicated to the convenience store is now approximately 2,375 square feet.

The bar has already been constructed and operating prior to submitting a Use on Review application. There is a separate exterior entrance to the bar on the front of the building. The existing parking does not meet the minimum parking required for the two uses combined. There are currently 8 parking spaces and 13 spaces are required. Either the parking will need to come into compliance with the minimum parking requirement or a variance must be approved by the Board of Zoning Appeals. Any expansion of the parking lot must meet the setback, screening and landscaping requirements of the parking regulations.