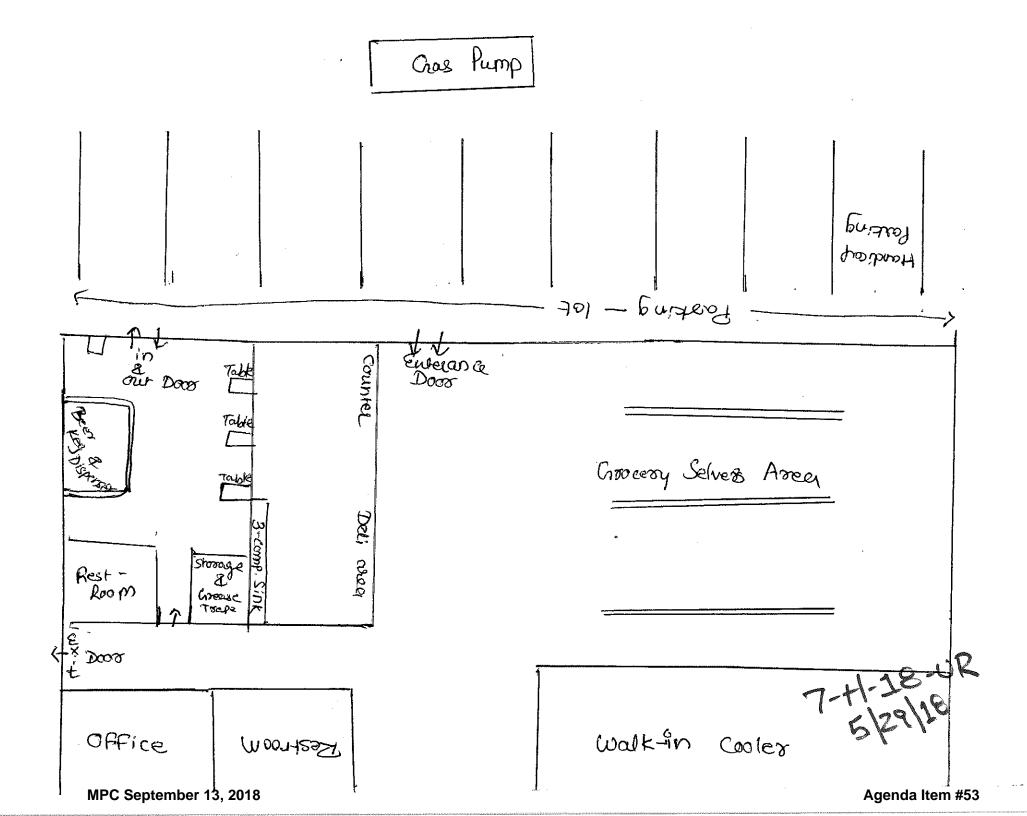

#### COMMENTS:

This proposal is to permit an eating and drinking establishment (bar) that is approximately 385 square feet in size. The area dedicated to the bar is within the existing 2,760 square-foot convenience store building. The

area dedicated to the convenience store is now approximately 2,375 square feet.

The bar has already been constructed and operating prior to submitting a Use on Review application. There is a separate exterior entrance to the bar on the front of the building. The existing parking does not meet the minimum parking required for the two uses combined. There are currently 8 parking spaces and 13 spaces are required. Either the parking will need to come into compliance with the minimum parking requirement or a variance must be approved by the Board of Zoning Appeals. Any expansion of the parking lot must meet the setback, screening and landscaping requirements of the parking regulations.

#### POSTPONE until the October 11, 2018 MPC meeting as recommended by staff.

Staff is recommending postponement because the site plan needs to be updated to show how the minimum required parking (13 spaces) can be provided or a variance must be approved by the Board of Zoning Appeals to reduce the required spaces to the existing parking (8 spaces).