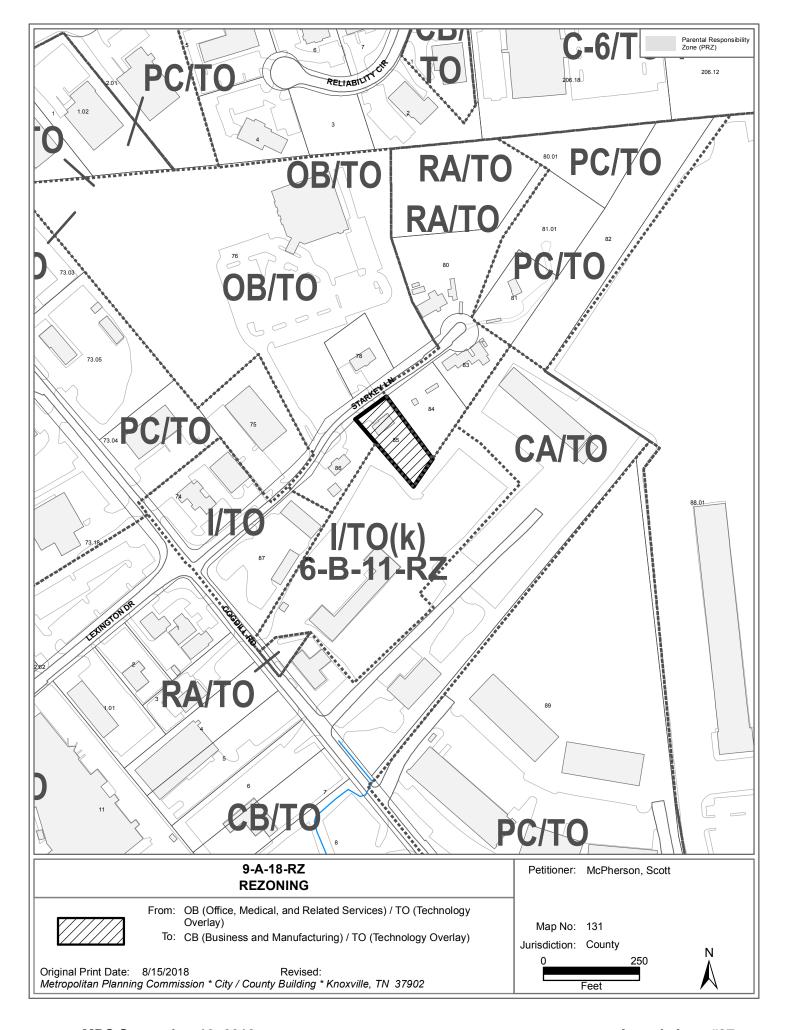

# KNOXVILLE/KNOX COUNTY METROPOLITAN PLANNING COMMISSION REZONING REPORT

▶ FILE #: 9-A-18-RZ AGENDA ITEM #: 37

**AGENDA DATE: 9/13/2018** 

► APPLICANT: SCOTT MCPHERSON

OWNER(S): Scott McPherson

TAX ID NUMBER: 131 085 View map on KGIS

JURISDICTION: County Commission District 6

STREET ADDRESS: 10308 Starkey Ln

► LOCATION: Southeast side Starkey Ln., northeast of Cogdill Rd.

▶ APPX. SIZE OF TRACT: 0.6 acres

SECTOR PLAN: Northwest County
GROWTH POLICY PLAN: Planned Growth Area

WATERSHED: Turkey Creek

PRESENT ZONING: OB (Office, Medical, and Related Services) / TO (Technology Overlay)

ZONING REQUESTED: CB (Business and Manufacturing) / TO (Technology Overlay)

EXISTING LAND USE: Office

► PROPOSED USE: Office warehouse

EXTENSION OF ZONE: No

HISTORY OF ZONING: Property was rezoned from RA/TO to OB/TO in 1999 (5-I-99-RZ)

SURROUNDING LAND North: Starkey Ln., office - OB (Office, Medical & Related Services) / TO

USE AND ZONING: (Technology Overlay)

South: Vacant gravel lot - I (Industrial) / TO with conditions

East: Office/house - RA (Low Density Residential) / TO

West: Office, parking - OB (Office, Medical & Related Services) / TO

NEIGHBORHOOD CONTEXT: This area is developed with a mix of uses under PC, OB, CB, I and RA

zoning, all within the TO (Technology Overlay).

### STAFF RECOMMENDATION:

► RECOMMEND that County Commission APPROVE CB (Business and Manufacturing) / TO (Technology Overlay) zoning.

The requested CB zoning is consistent with the sector plan proposal for the property. With the mix of uses and zoning in the area, the requested CB zoning will allow uses that are compatible with the scale and intensity of the surrounding development and zoning pattern.