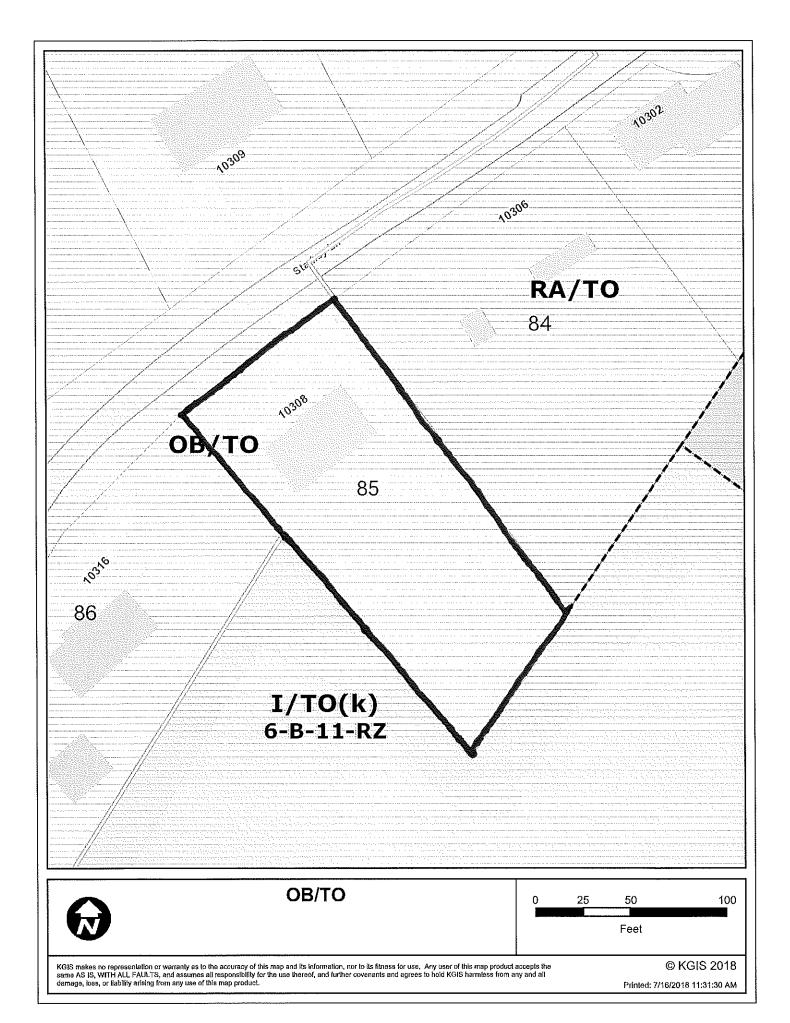

# KNOXVILLE/KNOX COUNTY METROPOLITAN PLANNING COMMISSION REZONING REPORT

▶ FILE #: 9-A-18-RZ AGENDA ITEM #: 37

**AGENDA DATE: 9/13/2018** 

► APPLICANT: SCOTT MCPHERSON

OWNER(S): Scott McPherson

TAX ID NUMBER: 131 085 View map on KGIS

JURISDICTION: County Commission District 6

STREET ADDRESS: 10308 Starkey Ln

► LOCATION: Southeast side Starkey Ln., northeast of Cogdill Rd.

▶ APPX. SIZE OF TRACT: 0.6 acres

SECTOR PLAN: Northwest County
GROWTH POLICY PLAN: Planned Growth Area

WATERSHED: Turkey Creek

PRESENT ZONING: OB (Office, Medical, and Related Services) / TO (Technology Overlay)

ZONING REQUESTED: CB (Business and Manufacturing) / TO (Technology Overlay)

EXISTING LAND USE: Office

USE AND ZONING: (Technology Overlay)

South: Vacant gravel lot - I (Industrial) / TO with conditions

East: Office/house - RA (Low Density Residential) / TO

West: Office, parking - OB (Office, Medical & Related Services) / TO