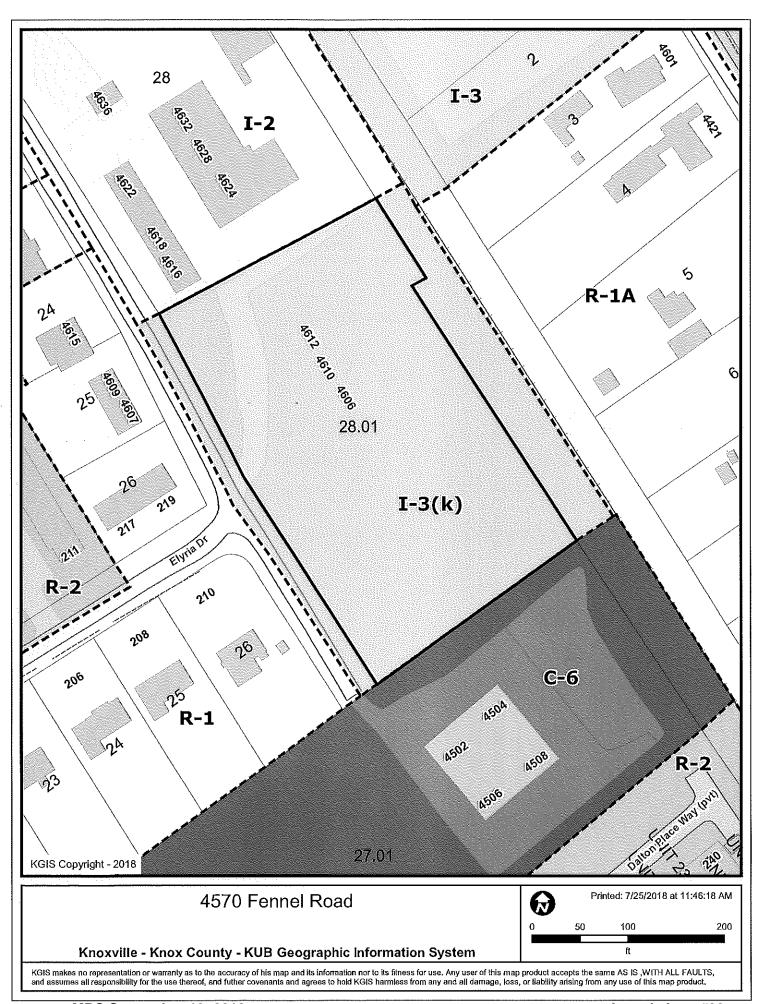

JURISDICTION: City Council District 5
STREET ADDRESS: 4570 Fennel Rd

► LOCATION: Northeast side Fennel Rd., northeast of Elyria Rd.

► APPX. SIZE OF TRACT: 2.5 acres

SECTOR PLAN: North City

GROWTH POLICY PLAN: Urban Growth Area (Inside City Limits)

► PRESENT ZONING: I-3 (General Industrial) with conditions

► ZONING REQUESTED: I-2 (Restricted Manufacturing and Warehousing)

EXISTING LAND USE: Vacant and telecommunications tower

► PROPOSED USE: Office warehouse 30,000 s.f.

EXTENSION OF ZONE: I-2

HISTORY OF ZONING: 2005, Rezoned I-3 with a condition that land uses be limited to I-2 uses and

the proposed bus maintenance facility.

SURROUNDING LAND North: Industrial (I-2)
USE AND ZONING:

South: Commerical (C-6)

East: Low Density Residential (R-1)
West: Low Density Residential (R-1)

NEIGHBORHOOD CONTEXT: Mixture of industrial, commercial, low density residential and medium density

residential land use pattern.