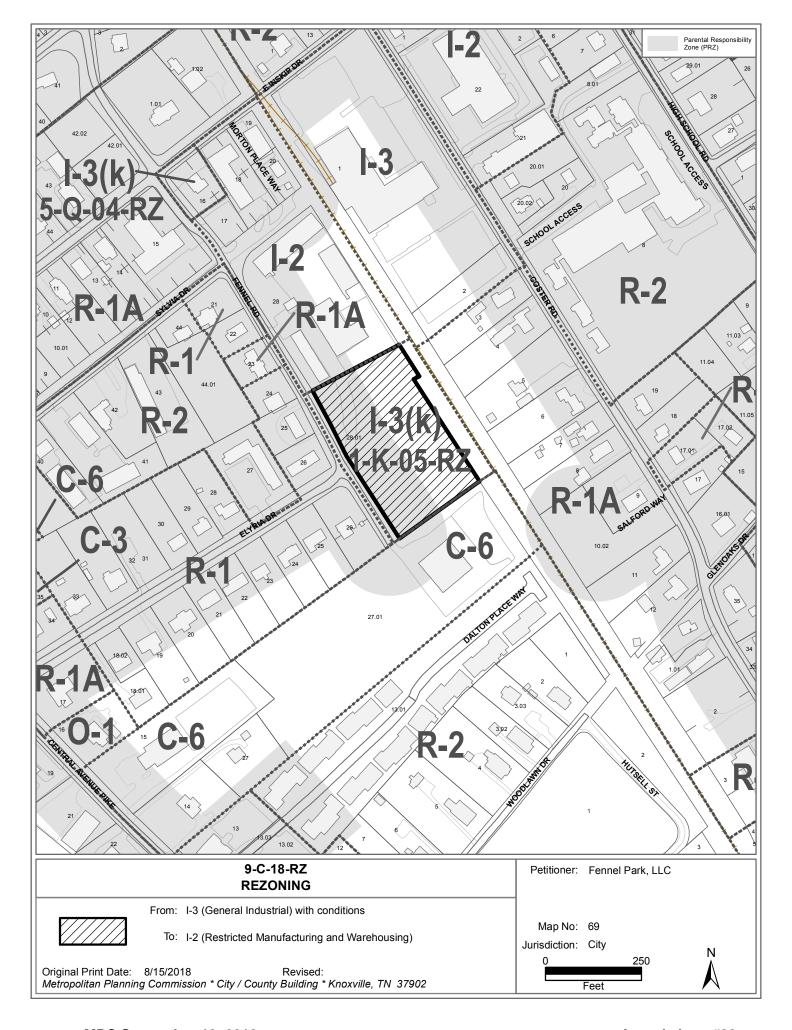

# KNOXVILLE/KNOX COUNTY METROPOLITAN PLANNING COMMISSION REZONING REPORT

▶ FILE #: 9-C-18-RZ AGENDA ITEM #: 39

AGENDA DATE: 9/13/2018

► APPLICANT: FENNEL PARK, LLC

OWNER(S): Justin Cazana

TAX ID NUMBER: 69 I A 02801 View map on KGIS

JURISDICTION: City Council District 5
STREET ADDRESS: 4570 Fennel Rd

► LOCATION: Northeast side Fennel Rd., northeast of Elyria Rd.

► APPX. SIZE OF TRACT: 2.5 acres

SECTOR PLAN: North City

GROWTH POLICY PLAN: Urban Growth Area (Inside City Limits)

► PRESENT ZONING: I-3 (General Industrial) with conditions

► ZONING REQUESTED: I-2 (Restricted Manufacturing and Warehousing)

EXISTING LAND USE: Vacant and telecommunications tower

► PROPOSED USE: Office warehouse 30,000 s.f.

EXTENSION OF ZONE: I-2

HISTORY OF ZONING: 2005, Rezoned I-3 with a condition that land uses be limited to I-2 uses and

the proposed bus maintenance facility.

SURROUNDING LAND North: Industrial (I-2)
USE AND ZONING:

South: Commerical (C-6)

East: Low Density Residential (R-1)
West: Low Density Residential (R-1)

NEIGHBORHOOD CONTEXT: Mixture of industrial, commercial, low density residential and medium density

residential land use pattern.

#### **STAFF RECOMMENDATION:**

RECOMMEND that City Council APPROVE I-2 (Restricted Manufacturing and Warehousing) zoning.

I-2 zoning is consistent with the proposed land use designations found within the North City Sector Plan, One Year Plan and Inskip Small Area Plan; all recommending light industrial for this property.