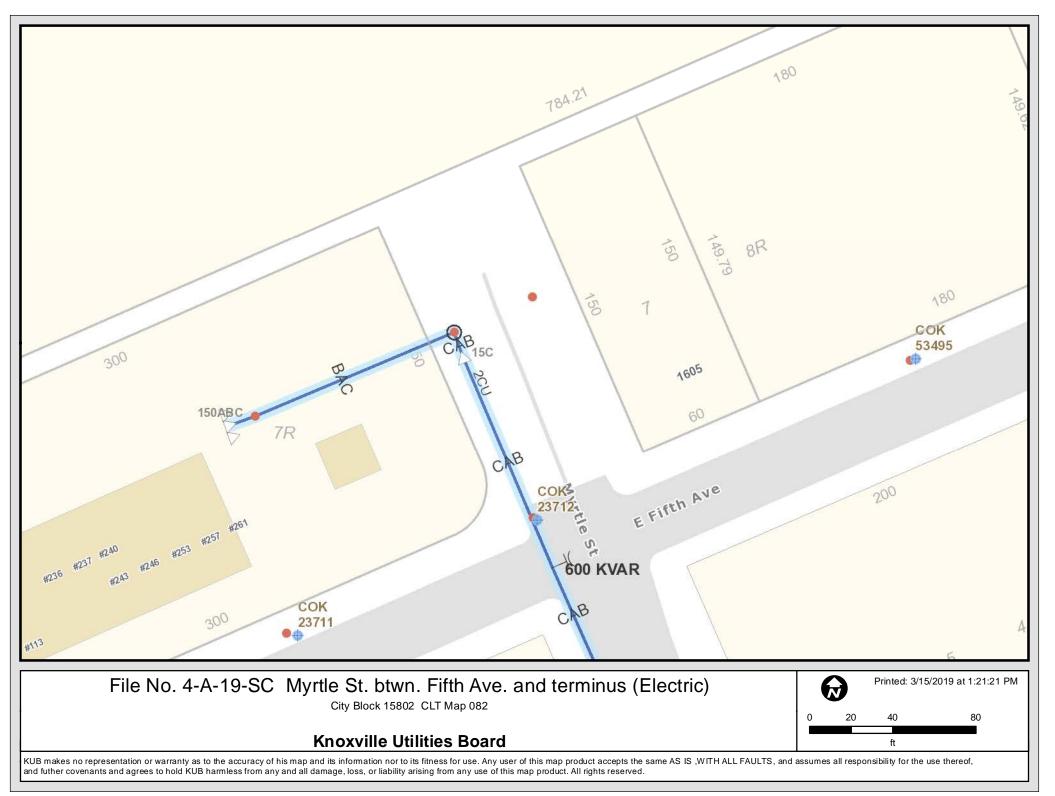

Gas - 12.5 feet on each side of the centerline of the gas line, 25 feet total width Electric - 10 feet on each side of the centerline of the electric line, 20 feet total width

Should this right-of-way be closed, KUB will require the following permanent easement for its utility facilities.

Gas - 12.5 feet on each side of the centerline of the gas line, 25 feet total width Electric - 10 feet on each side of the centerline of the electric line, 20 feet total width