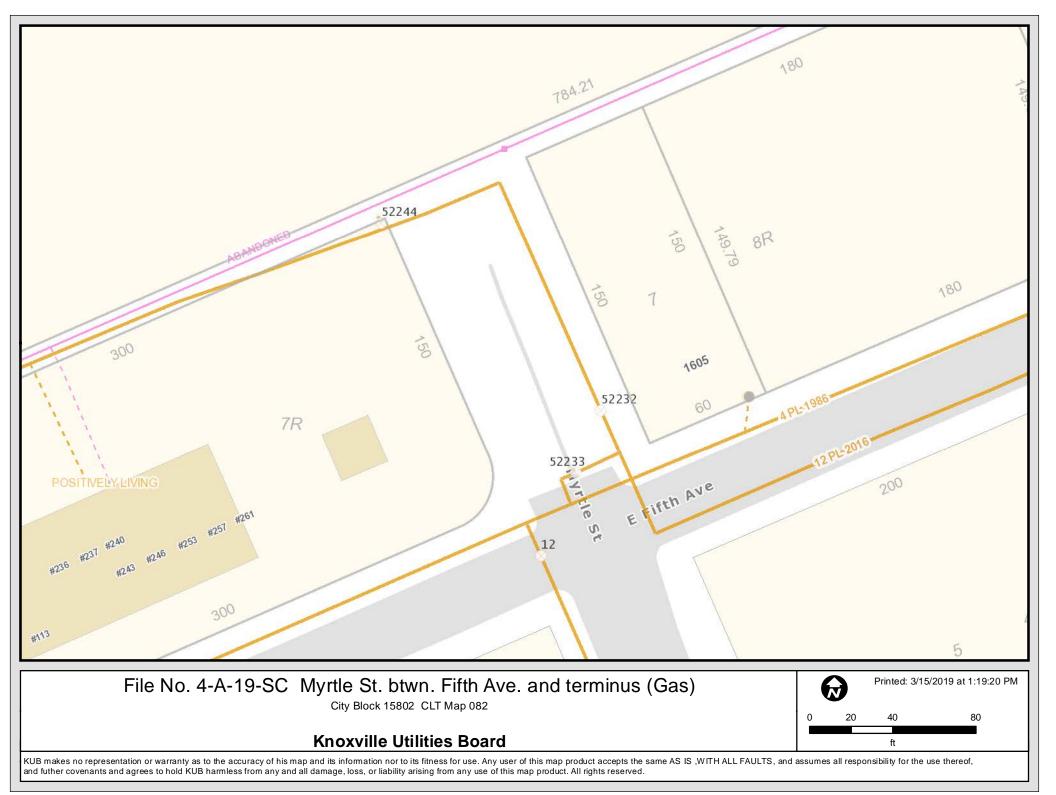

Gas - 12.5 feet on each side of the centerline of the gas line, 25 feet total width Electric - 10 feet on each side of the centerline of the electric line, 20 feet total width

Should this right-of-way be closed, KUB will require the following permanent easement for its utility facilities.

Gas - 12.5 feet on each side of the centerline of the gas line, 25 feet total width Electric - 10 feet on each side of the centerline of the electric line, 20 feet total width