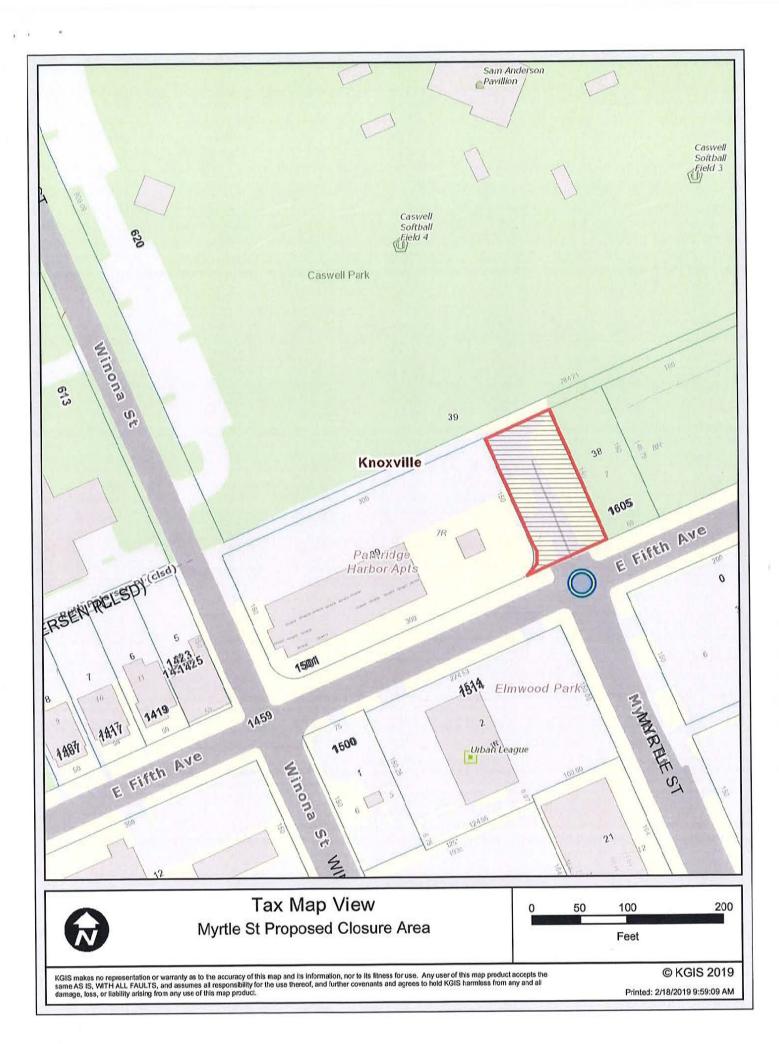

# CITY OF KNOXVILLE CLOSURE OF PUBLIC RIGHT-OF-WAY

| FILE #: 4-A-19-SC                  | AGENDA ITEM #: 7                                                                                                         |
|------------------------------------|--------------------------------------------------------------------------------------------------------------------------|
|                                    | AGENDA DATE: 4/11/2019                                                                                                   |
| APPLICANT:                         | CITY OF KNOXVILLE                                                                                                        |
| TAX ID NUMBER:                     | 82 P K 039 View map on KGIS                                                                                              |
| JURISDICTION:                      | Council District 6                                                                                                       |
| SECTOR PLAN:                       | Central City                                                                                                             |
| GROWTH POLICY PLAN:                |                                                                                                                          |
| ZONING:                            | O-1 (Office, Medical, and Related Services) & OS-2 (Park & Open Space)                                                   |
| RIGHT-OF-WAY TO BE<br>CLOSED:      | Myrtle St                                                                                                                |
| ► LOCATION:                        | Between northern right-of-way line of E. Fifth Avenue and terminus and dead-end                                          |
| IS STREET:                         |                                                                                                                          |
| (1) IN USE?:                       | yes                                                                                                                      |
| (2) IMPROVED (paved)?:             | yes                                                                                                                      |
| APPLICANT'S REASON<br>FOR CLOSURE: | The City will combine a portion of the closure area into their property at 1605 E. Fifth Avenue to support redevelopment |
| DEPARTMENT-UTILITY                 |                                                                                                                          |

#### COMMENTS:

If approved, the City intends to combine a portion of the closure area with their property at 1605 E. Fifth Avenue to support redevelopment. Planning staff recommend approval as requested.