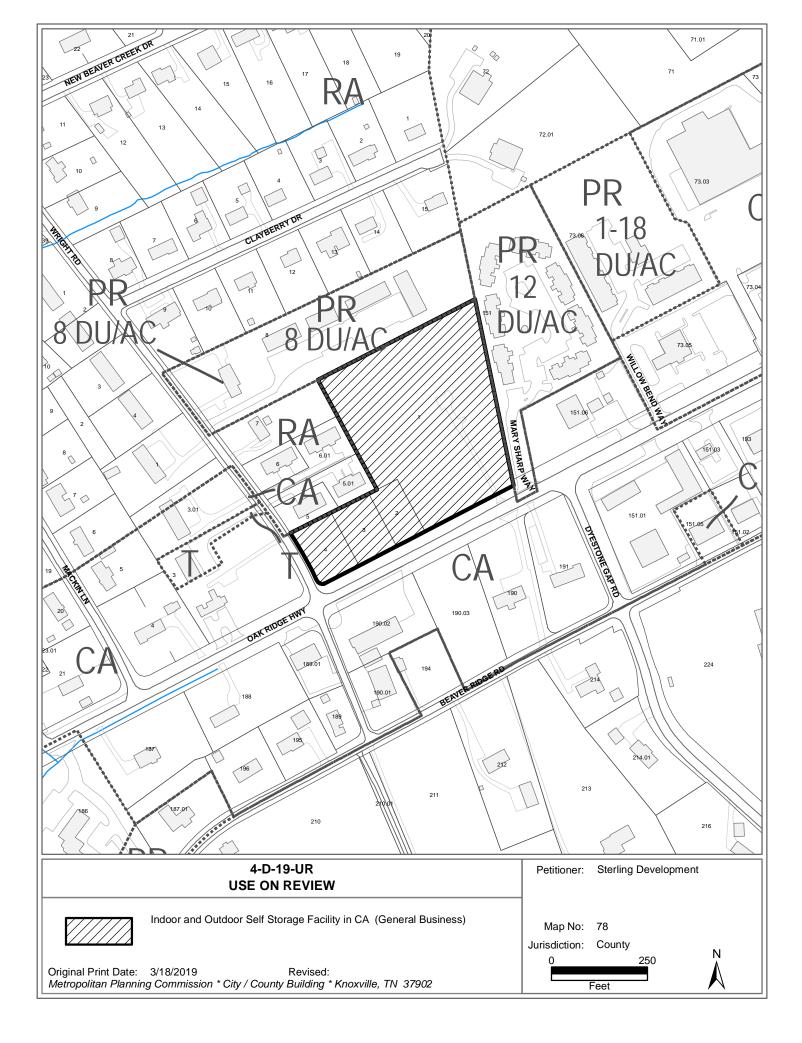

# **USE ON REVIEW REPORT**

| ► FILE #: 4-D-19-UR   | AGENDA ITEM #: 47                                                                                                                                                                                                      |  |  |  |  |  |
|-----------------------|------------------------------------------------------------------------------------------------------------------------------------------------------------------------------------------------------------------------|--|--|--|--|--|
|                       | AGENDA DATE: 4/11/2019                                                                                                                                                                                                 |  |  |  |  |  |
| APPLICANT:            | STERLING DEVELOPMENT                                                                                                                                                                                                   |  |  |  |  |  |
| OWNER(S):             | Clint Patterson / Sterling Development                                                                                                                                                                                 |  |  |  |  |  |
| TAX ID NUMBER:        | 78 K A 001, 002, 003, 004 View map on KGIS                                                                                                                                                                             |  |  |  |  |  |
| JURISDICTION:         | County Commission District 6                                                                                                                                                                                           |  |  |  |  |  |
| STREET ADDRESS:       | 7242 Oak Ridge Hwy                                                                                                                                                                                                     |  |  |  |  |  |
| LOCATION:             | North side of Oak Ridge Highway, East of Wright Road                                                                                                                                                                   |  |  |  |  |  |
| APPX. SIZE OF TRACT:  | 5 acres                                                                                                                                                                                                                |  |  |  |  |  |
| SECTOR PLAN:          | Northwest County                                                                                                                                                                                                       |  |  |  |  |  |
| GROWTH POLICY PLAN:   | Planned Growth Area                                                                                                                                                                                                    |  |  |  |  |  |
| ACCESSIBILITY:        | Access is via Oak Ridge Hwy., a major arterial street at a transition betweer<br>a three lane section with a 34' pavement width to a two lane section with a<br>22' pavement width within an 80' to 100' right-of-way. |  |  |  |  |  |
| UTILITIES:            | Water Source: West Knox Utility District                                                                                                                                                                               |  |  |  |  |  |
|                       | Sewer Source: West Knox Utility District                                                                                                                                                                               |  |  |  |  |  |
| WATERSHED:            | Beaver Creek                                                                                                                                                                                                           |  |  |  |  |  |
| ZONING:               | CA (General Business)                                                                                                                                                                                                  |  |  |  |  |  |
| EXISTING LAND USE:    | Vacant                                                                                                                                                                                                                 |  |  |  |  |  |
| PROPOSED USE:         | Indoor and Outdoor Self Storage Facility                                                                                                                                                                               |  |  |  |  |  |
| HISTORY OF ZONING:    |                                                                                                                                                                                                                        |  |  |  |  |  |
| SURROUNDING LAND      | North: Multi family / PR (Planned Residential)                                                                                                                                                                         |  |  |  |  |  |
| USE AND ZONING:       | South: Oak Ridge Hwy, Office, Commercial / CA (General Business)                                                                                                                                                       |  |  |  |  |  |
|                       | East: Attached residential, Commercial / PR (Planned Residential) & CA (General Business)                                                                                                                              |  |  |  |  |  |
|                       | West: Duplexes, House, Wright Rd. / RA (Low Density Residential) & CA (General Business)                                                                                                                               |  |  |  |  |  |
| NEIGHBORHOOD CONTEXT: | This area is developed with residential and some office and commercial uses under RA, PR and CA zoning.                                                                                                                |  |  |  |  |  |

### COMMENTS:

The applicant is requesting approval of a self-storage facility that includes one 3-story indoor self-storage building that is approximately 81,000 square-feet with 534 storage units, two 1-story outdoor buildings that are each approximately 6,900 square-feet, and approximately 25 uncovered parking spaces for the storage of vehicles, such as RV's and boats. Access to the site will be from Oak Ridge Hwy. and is near the lane reduction striping where the road goes from three to two lanes. The driveway location and design will require approval from the Tennessee Department of Transportation (TDOT). The required sight distance will need to be verified during permitting. The engineer has preliminarily determined there is over 600' of sight distance in both directions along Oak Ridge Hwy.

EFFECT OF THE PROPOSAL ON THE SUBJECT PROPERTY, SURROUNDING PROPERTIES AND THE COMMUNITY AS A WHOLE

1. The proposed self-service storage facility will have minimal impact on local services. All utilities are in place to serve this site.

2. The use as proposed will have little or no impact on the surrounding commercial or residential uses. The applicant proposes maintaining existing trees along the exterior boundary of the property and install new plantings were necessary to buffer adjacent residential.

CONFORMITY OF THE PROPOSAL TO ADOPTED PLANNING COMMISSION PLANS

1. The Northwest County Sector Plan proposes medium density residential / office (MDR/O) uses for this site. The proposed self-storage facility is a low impact commercial use that should not be a nuisance to the adjacent

residential. Indoor self-storage uses are a use permitted on review in the OB zone which is a recommended zone in the MDR/O sector plan classification.

2. The site is located within the Planned Growth Area on the Knoxville-Knox County-Farragut Growth Policy Plan map.