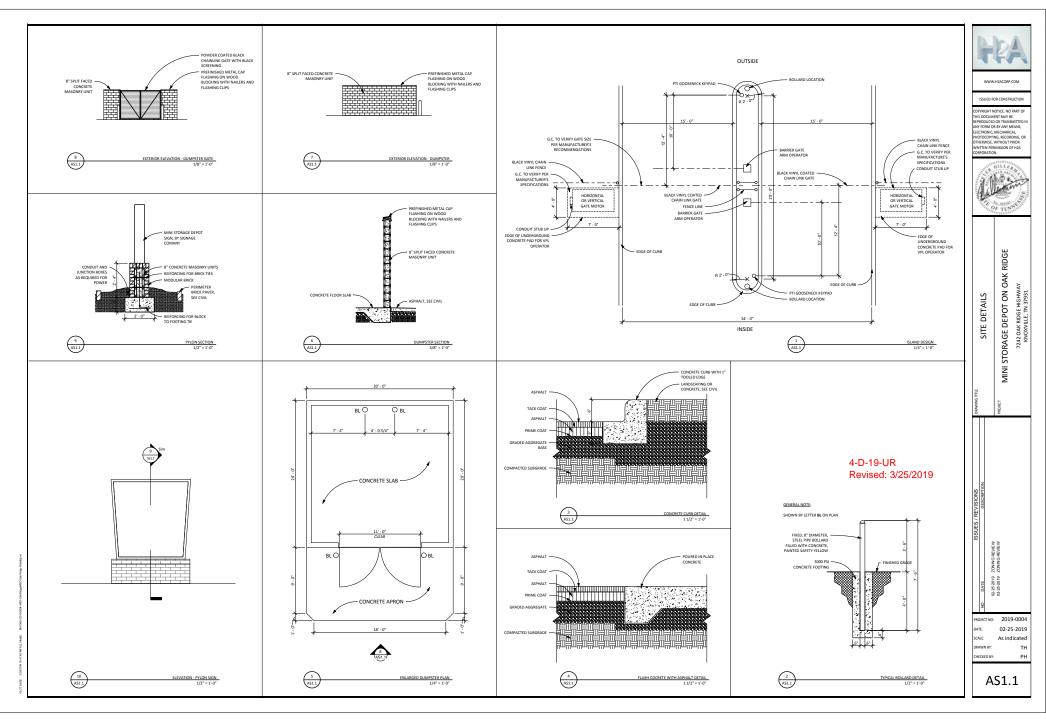

### **STAFF RECOMMENDATION:**

APPROVE the Development Plan for a self-storage facility that includes one 3-story indoor self-storage building, two 1-story outdoor self-storage buildings, and uncovered vehicle storage, as described in the staff comments, subject to 8 conditions.

### COMMENTS:

The applicant is requesting approval of a self-storage facility that includes one 3-story indoor self-storage building that is approximately 81,000 square-feet with 534 storage units, two 1-story outdoor buildings that are each approximately 6,900 square-feet, and approximately 25 uncovered parking spaces for the storage of vehicles, such as RV's and boats. Access to the site will be from Oak Ridge Hwy. and is near the lane reduction striping where the road goes from three to two lanes. The driveway location and design will require approval from the Tennessee Department of Transportation (TDOT). The required sight distance will need to be verified during permitting. The engineer has preliminarily determined there is over 600' of sight distance in both directions along Oak Ridge Hwy.