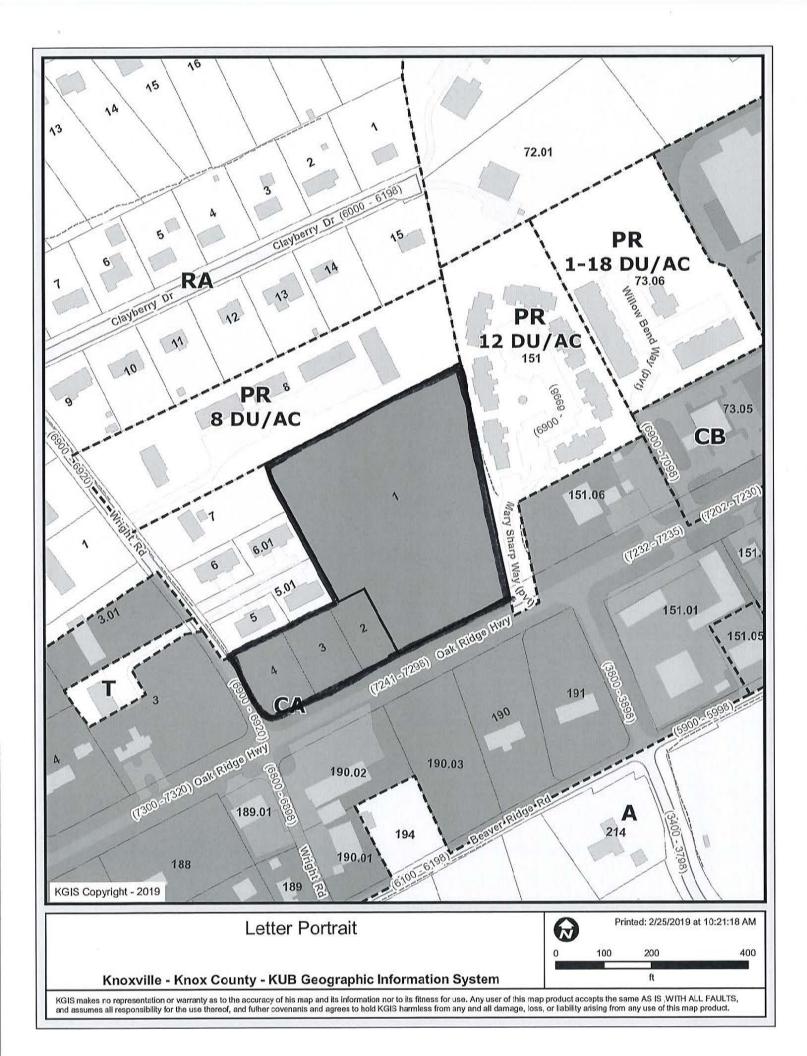

# **USE ON REVIEW REPORT**

| ► FILE #: 4-D-19-UR   | AGENDA ITEM #: 47                                                                                                                                                                                                      |  |  |  |  |  |
|-----------------------|------------------------------------------------------------------------------------------------------------------------------------------------------------------------------------------------------------------------|--|--|--|--|--|
|                       | AGENDA DATE: 4/11/2019                                                                                                                                                                                                 |  |  |  |  |  |
| APPLICANT:            | STERLING DEVELOPMENT                                                                                                                                                                                                   |  |  |  |  |  |
| OWNER(S):             | Clint Patterson / Sterling Development                                                                                                                                                                                 |  |  |  |  |  |
| TAX ID NUMBER:        | 78 K A 001, 002, 003, 004 View map on KGIS                                                                                                                                                                             |  |  |  |  |  |
| JURISDICTION:         | County Commission District 6                                                                                                                                                                                           |  |  |  |  |  |
| STREET ADDRESS:       | 7242 Oak Ridge Hwy                                                                                                                                                                                                     |  |  |  |  |  |
| LOCATION:             | North side of Oak Ridge Highway, East of Wright Road                                                                                                                                                                   |  |  |  |  |  |
| APPX. SIZE OF TRACT:  | 5 acres                                                                                                                                                                                                                |  |  |  |  |  |
| SECTOR PLAN:          | Northwest County                                                                                                                                                                                                       |  |  |  |  |  |
| GROWTH POLICY PLAN:   | Planned Growth Area                                                                                                                                                                                                    |  |  |  |  |  |
| ACCESSIBILITY:        | Access is via Oak Ridge Hwy., a major arterial street at a transition betweer<br>a three lane section with a 34' pavement width to a two lane section with a<br>22' pavement width within an 80' to 100' right-of-way. |  |  |  |  |  |
| UTILITIES:            | Water Source: West Knox Utility District                                                                                                                                                                               |  |  |  |  |  |
|                       | Sewer Source: West Knox Utility District                                                                                                                                                                               |  |  |  |  |  |
| WATERSHED:            | Beaver Creek                                                                                                                                                                                                           |  |  |  |  |  |
| ZONING:               | CA (General Business)                                                                                                                                                                                                  |  |  |  |  |  |
| EXISTING LAND USE:    | Vacant                                                                                                                                                                                                                 |  |  |  |  |  |
| PROPOSED USE:         | Indoor and Outdoor Self Storage Facility                                                                                                                                                                               |  |  |  |  |  |
| HISTORY OF ZONING:    |                                                                                                                                                                                                                        |  |  |  |  |  |
| SURROUNDING LAND      | North: Multi family / PR (Planned Residential)                                                                                                                                                                         |  |  |  |  |  |
| USE AND ZONING:       | South: Oak Ridge Hwy, Office, Commercial / CA (General Business)                                                                                                                                                       |  |  |  |  |  |
|                       | East: Attached residential, Commercial / PR (Planned Residential) & CA (General Business)                                                                                                                              |  |  |  |  |  |
|                       | West: Duplexes, House, Wright Rd. / RA (Low Density Residential) & CA (General Business)                                                                                                                               |  |  |  |  |  |
| NEIGHBORHOOD CONTEXT: | This area is developed with residential and some office and commercial uses under RA, PR and CA zoning.                                                                                                                |  |  |  |  |  |

EFFECT OF THE PROPOSAL ON THE SUBJECT PROPERTY, SURROUNDING PROPERTIES AND THE COMMUNITY AS A WHOLE

1. The proposed self-service storage facility will have minimal impact on local services. All utilities are in place to serve this site.

2. The use as proposed will have little or no impact on the surrounding commercial or residential uses. The applicant proposes maintaining existing trees along the exterior boundary of the property and install new plantings were necessary to buffer adjacent residential.