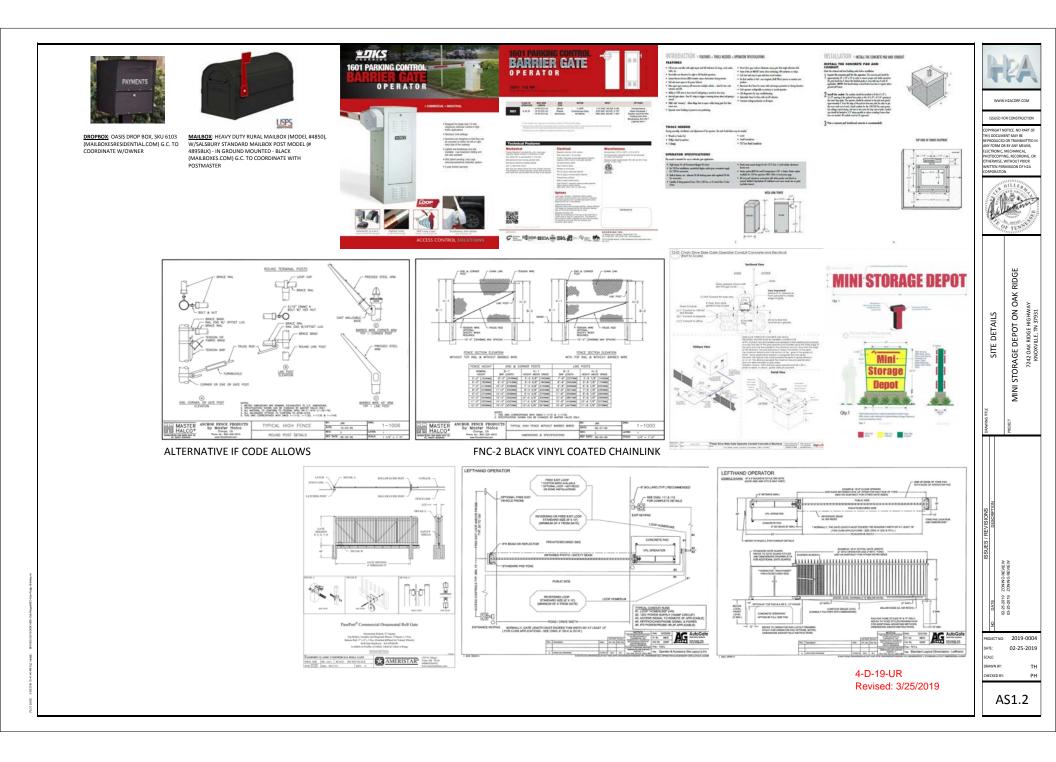

### **STAFF RECOMMENDATION:**

APPROVE the Development Plan for a self-storage facility that includes one 3-story indoor self-storage building, two 1-story outdoor self-storage buildings, and uncovered vehicle storage, as described in the staff comments, subject to 8 conditions.

### COMMENTS:

The applicant is requesting approval of a self-storage facility that includes one 3-story indoor self-storage building that is approximately 81,000 square-feet with 534 storage units, two 1-story outdoor buildings that are each approximately 6,900 square-feet, and approximately 25 uncovered parking spaces for the storage of vehicles, such as RV's and boats. Access to the site will be from Oak Ridge Hwy. and is near the lane reduction striping where the road goes from three to two lanes. The driveway location and design will require approval from the Tennessee Department of Transportation (TDOT). The required sight distance will need to be verified during permitting. The engineer has preliminarily determined there is over 600' of sight distance in both directions along Oak Ridge Hwy.