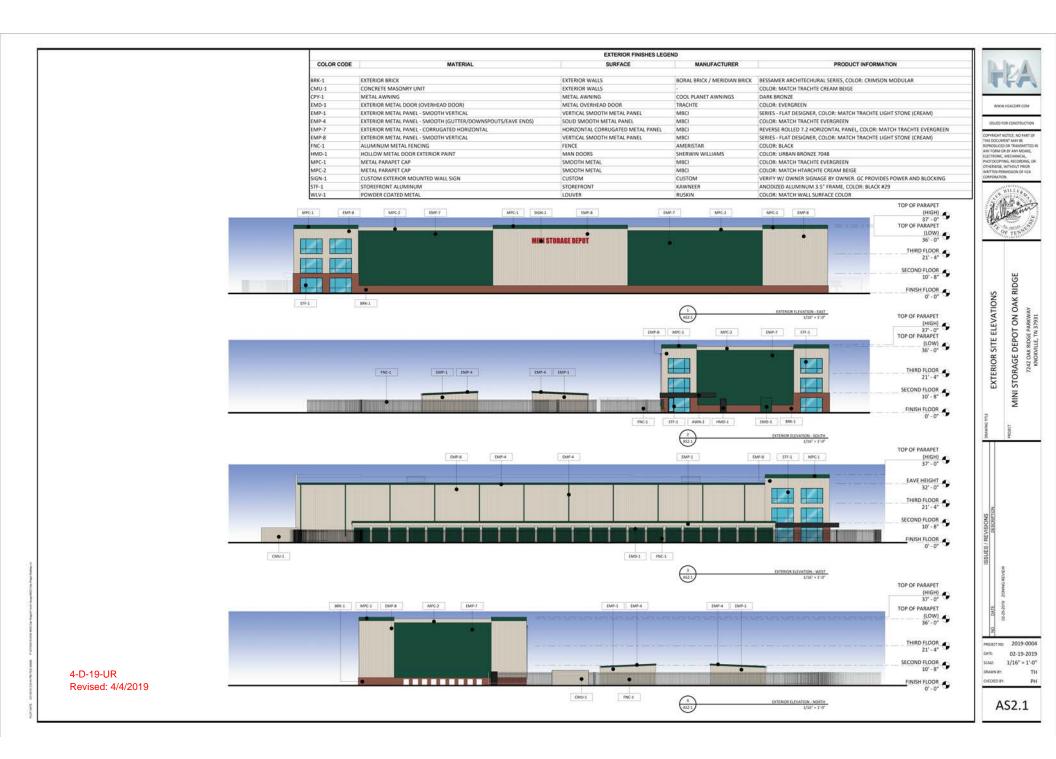

### **STAFF RECOMMENDATION:**

APPROVE the Development Plan for a self-storage facility that includes one 3-story indoor self-storage building, two 1-story outdoor self-storage buildings, and uncovered vehicle storage, as described in the staff comments, subject to 8 conditions.

### COMMENTS:

The applicant is requesting approval of a self-storage facility that includes one 3-story indoor self-storage building that is approximately 81,000 square-feet with 534 storage units, two 1-story outdoor buildings that are each approximately 6,900 square-feet, and approximately 25 uncovered parking spaces for the storage of vehicles, such as RV's and boats. Access to the site will be from Oak Ridge Hwy. and is near the lane reduction striping where the road goes from three to two lanes. The driveway location and design will require approval from the Tennessee Department of Transportation (TDOT). The required sight distance will need to be verified during permitting. The engineer has preliminarily determined there is over 600' of sight distance in both directions along Oak Ridge Hwy.

In November 2018, County Commission adopted an amendment to the zoning code to specifically address indoor self-storage facilities, which had previously been considered the same as self-storage facilities with access to the units from external roll-up doors, now known as outdoor self-storage facilities. The new indoor self-storage development standards allow these facilities on smaller lots but also require additional landscaping and 10 percent transparency (window area) on the ground floor facing the street. The proposed building meets the transpency requirements, and other standards, for indoor self-storage facilities.