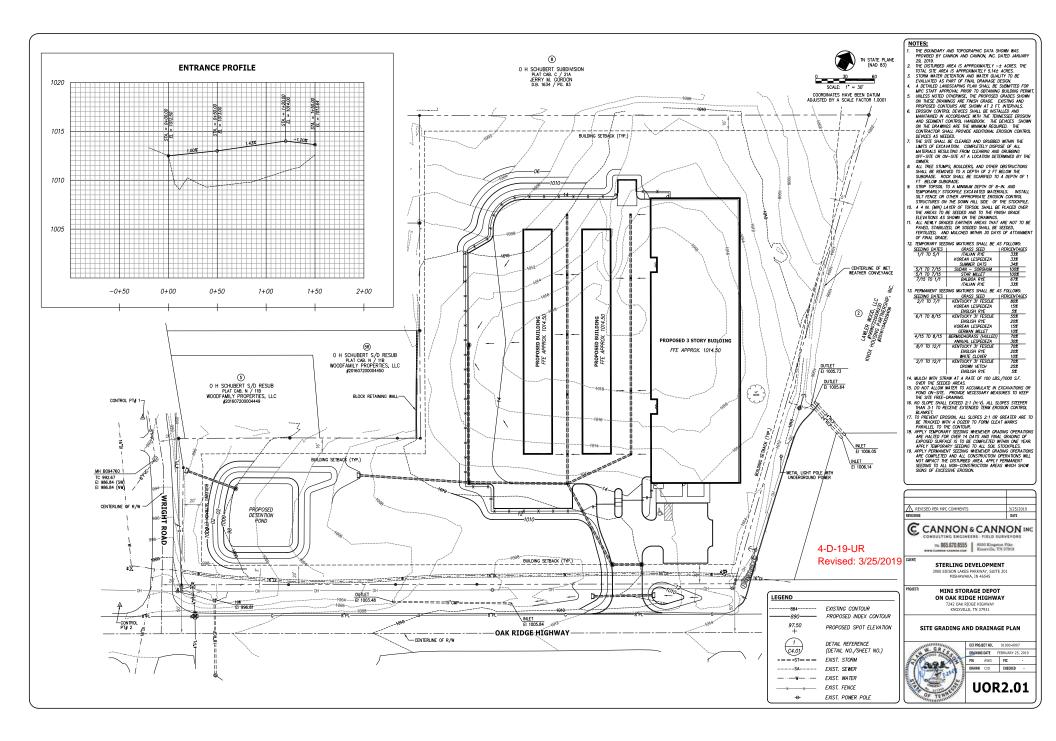

4. Meeting all applicable requirements of the Tennessee Department of Transportation.

5. Prior to grading, installation of fencing around the trees that are to be protected, as shown on the landscape plan (sheet UOR L1.01).

7. Removal the existing driveway and the drain tile in front of Lot 2, and repair the roadway and drainage swale as required by the Tennessee Department of Transportation.

8. No additional driveway access to Oak Ridge Hwy shall be permitted from this property. If additional buildings or uses are established on the site, access must be provided by the driveway constructed for the self-storage facility.

2. The use as proposed will have little or no impact on the surrounding commercial or residential uses. The applicant proposes maintaining existing trees along the exterior boundary of the property and install new plantings were necessary to buffer adjacent residential.