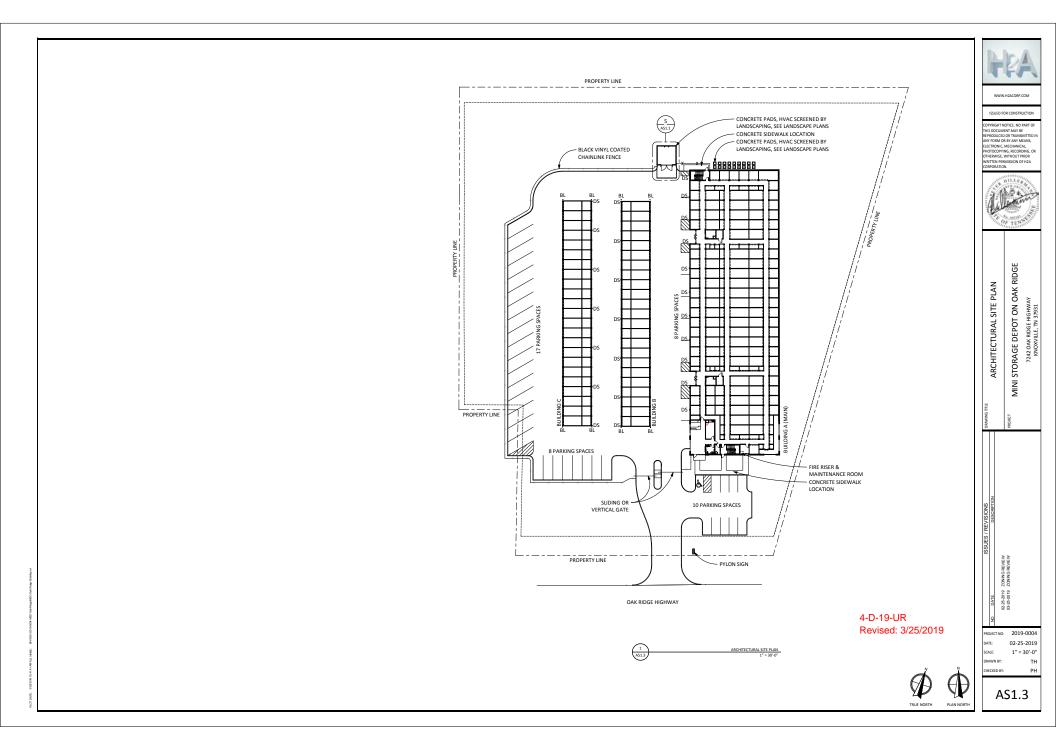

### **STAFF RECOMMENDATION:**

APPROVE the Development Plan for a self-storage facility that includes one 3-story indoor self-storage building, two 1-story outdoor self-storage buildings, and uncovered vehicle storage, as described in the staff comments, subject to 8 conditions.

### COMMENTS:

The applicant is requesting approval of a self-storage facility that includes one 3-story indoor self-storage building that is approximately 81,000 square-feet with 534 storage units, two 1-story outdoor buildings that are each approximately 6,900 square-feet, and approximately 25 uncovered parking spaces for the storage of vehicles, such as RV's and boats. Access to the site will be from Oak Ridge Hwy. and is near the lane reduction striping where the road goes from three to two lanes. The driveway location and design will require approval from the Tennessee Department of Transportation (TDOT). The required sight distance will need to be verified during permitting. The engineer has preliminarily determined there is over 600' of sight distance in both directions along Oak Ridge Hwy.

- PERMITTING NOTES: 1. The 5.15 Are Parks is 20x40 CA. Austrino Proverse Locate to the Northeast and East ARE 20x40 SA. 2. The Northeast and State 20x40 SA. 3. The Northeast and State 20x40 SA. 3. The Northeast and State 20x40 SA. 3. The State State 20x40 SA. 4. State 20x40 SA. 5. The State State 20x40 SA. 5. The Nort Coart 7 Joint Oremans 1.01 Lindocre State 20x40 SA. All State 20x40 SA. 5. A State 20x40
- About the resource of the second sec 3.3.
- /. Do