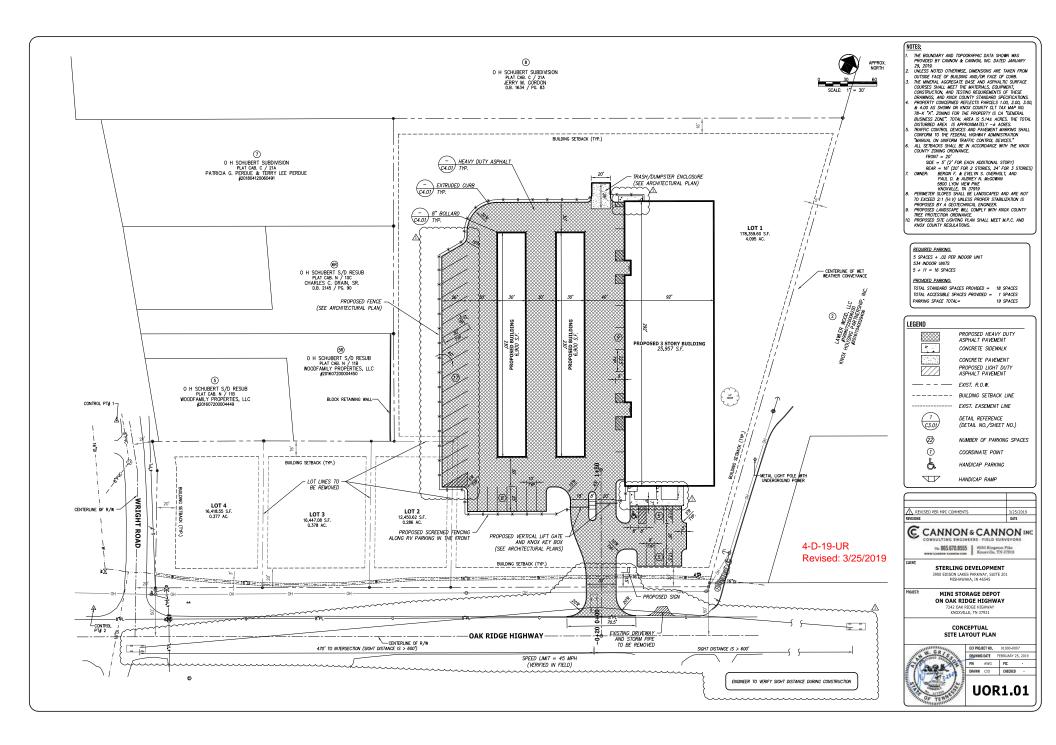

### **STAFF RECOMMENDATION:**

APPROVE the Development Plan for a self-storage facility that includes one 3-story indoor self-storage building, two 1-story outdoor self-storage buildings, and uncovered vehicle storage, as described in the staff comments, subject to 8 conditions.

### COMMENTS:

The applicant is requesting approval of a self-storage facility that includes one 3-story indoor self-storage building that is approximately 81,000 square-feet with 534 storage units, two 1-story outdoor buildings that are each approximately 6,900 square-feet, and approximately 25 uncovered parking spaces for the storage of vehicles, such as RV's and boats. Access to the site will be from Oak Ridge Hwy. and is near the lane reduction striping where the road goes from three to two lanes. The driveway location and design will require approval from the Tennessee Department of Transportation (TDOT). The required sight distance will need to be verified during permitting. The engineer has preliminarily determined there is over 600' of sight distance in both directions along Oak Ridge Hwy.

In November 2018, County Commission adopted an amendment to the zoning code to specifically address indoor self-storage facilities, which had previously been considered the same as self-storage facilities with access to the units from external roll-up doors, now known as outdoor self-storage facilities. The new indoor self-storage development standards allow these facilities on smaller lots but also require additional landscaping and 10 percent transparency (window area) on the ground floor facing the street. The proposed building meets the transpency requirements, and other standards, for indoor self-storage facilities.