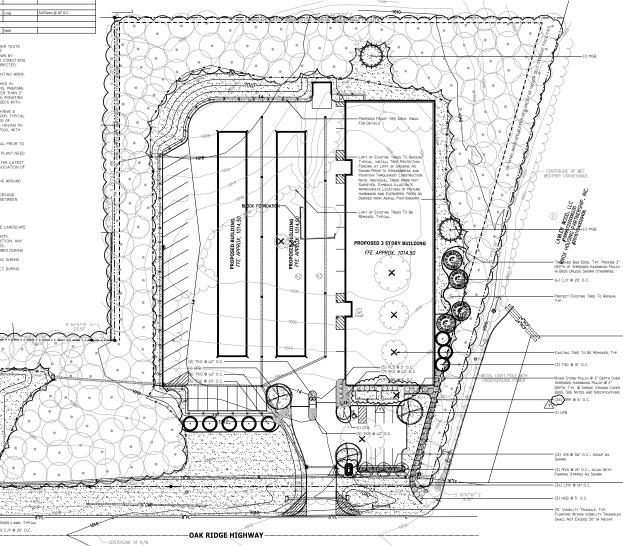

2. The use as proposed will have little or no impact on the surrounding commercial or residential uses. The applicant proposes maintaining existing trees along the exterior boundary of the property and install new plantings were necessary to buffer adjacent residential.

- 5.I.I.
- AND SINKIBS & 3' O.C. ANE PROVIDED WITHIN THE AREA TO MEET THE INTERT HE DISTANCE THE INTERT HE DISTANCE PROVIDED THE DISTANCE PROVIDED THE DISTANCE PROVIDED THE DISTANCE REALISTICS FROM THE DISTANCE REALISTICS FROM THE DISTANCE OF THE DISTANCE PROVIDED THE DISTANCE THE DISTANCE OF THE STATUS DISTANCE OF THE DISTANCE OF THE DISTANCE DISTANCE OF THE DISTANCE OF THE DISTANCE OF THE STATUS DISTANCE OF THE DISTANCE DISTANCE OF THE DISTANCE OF T 5.1.2.
- 5.1.3.
- YARD. 5.2. SECTION 4.93.03 STANDARDS FOR USE-ON-REVIEW APPROVAL OF INDOOR SELF SERVICE STORAGE FACILITIES IN CA COMMERCIAL...
- RICT(S): RE. 4.93.03, E.: A 20' MIN. WIDE LANDSCAPED BUFFER IS 5.2.1. NE: 4.90.03, E: 40 UNIX. UNIX. CLANDICADED BUHLEN IS REQUIRED BETWEEN THE FROMOSED DEVELOPMENT AND ADJACENT RESIDENTIAL PROFERTIES ON THE EAST SIDE. EXISTING WOOLLANGS AND MATURE HARDWOOD SHALL SHE PROSERVED WITHIN THE LANDSCAFE ZONE THAT VANIES BETWEEN ZO' AND 22' IN WURTH. ADDITIONAL SHORES AND EVENTIES ARE PROPOSED BETWEEN PRESERVED TREES AND THE PROPOSED DEVELOPMENT TO MEET THE SCREENING INTENT OF THE
- URDINANCE. Do 1, 93 03 E A 6' MIN. WING PLANTING BLIEGER IS PENDAGER 522 RE. 4,93,03, F.: A 6' Min. Wice Flaxming Buffereirs Provosed Between the Bullions and Perking Allow Oak Ridge Highway, I Tree Per 30' of Street Frontage is Required. 222 L.F. / 30 L.F.: 7 Trees (Min.) Required. Eight (8) Trees Are Poorosed Allow Oak Ridge Highway. Separation Between Proposed Trees is IS' Min. As Required.