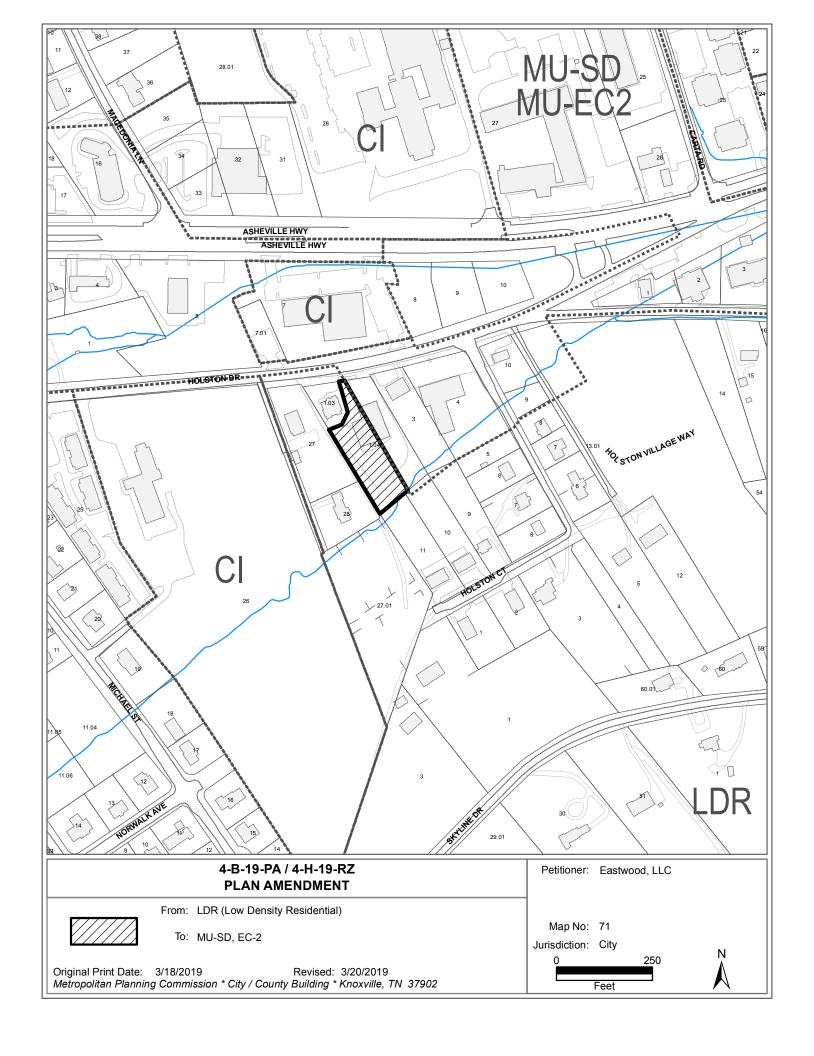

# PLAN AMENDMENT/ **REZONING REPORT**

► FILE #: AGENDA ITEM #: 36 4-H-19-RZ

> AGENDA DATE: 4-B-19-PA 4/11/2019

► APPLICANT: EASTWOOD, LLC

OWNER(S): David Melbarvis / Eastwood, LLC

TAX ID NUMBER: 71 P D PART OF 001.04 View map on KGIS

JURISDICTION: Council District 6 STREET ADDRESS: 4662 Holston Dr

► LOCATION: South side of Holston Drive, south of Asheville Highway

► TRACT INFORMATION: 1.07 acres. The rezoning, sector plan amendment & one year plan

> amendment involves only the part of parcel 071PD00104 (0.53 acres) on the west side zoned O-1 (Office, Medical & Related Services). One Year Plan and Sector plan shows LDR (Low Denisty Residential)

> MU-SD, EC-2 (Mixed Use Special District) / C-3 (General Commercial)

Multifamily - LDR (Low Density Residential) South:

East: Commercial - MU-SD (Mixed Use Special District)

West: Multifamily - LDR (Low Density Residential)

**NEIGHBORHOOD CONTEXT:** The corridor of Holston Drive/Asheville Highway along this section is

# ► RECOMMEND that City Council APPROVE MU-SD, EC-2 (Mixed Use Special Districtl) as the One Year Plan land use designation.

This requested plan amendment is to extend the existing mixed-use special district (MU-SD EC-2) as part of the One Year Plan to the entirety of the parcel. This property has an existing commercial/office building that is bisected down the middle of the structure by two different land use plan designations. Staff recommends extending the existing MU-SD, EC-2 (Mixed Use Special District) for the One Year Plan to entirety of this parcel.