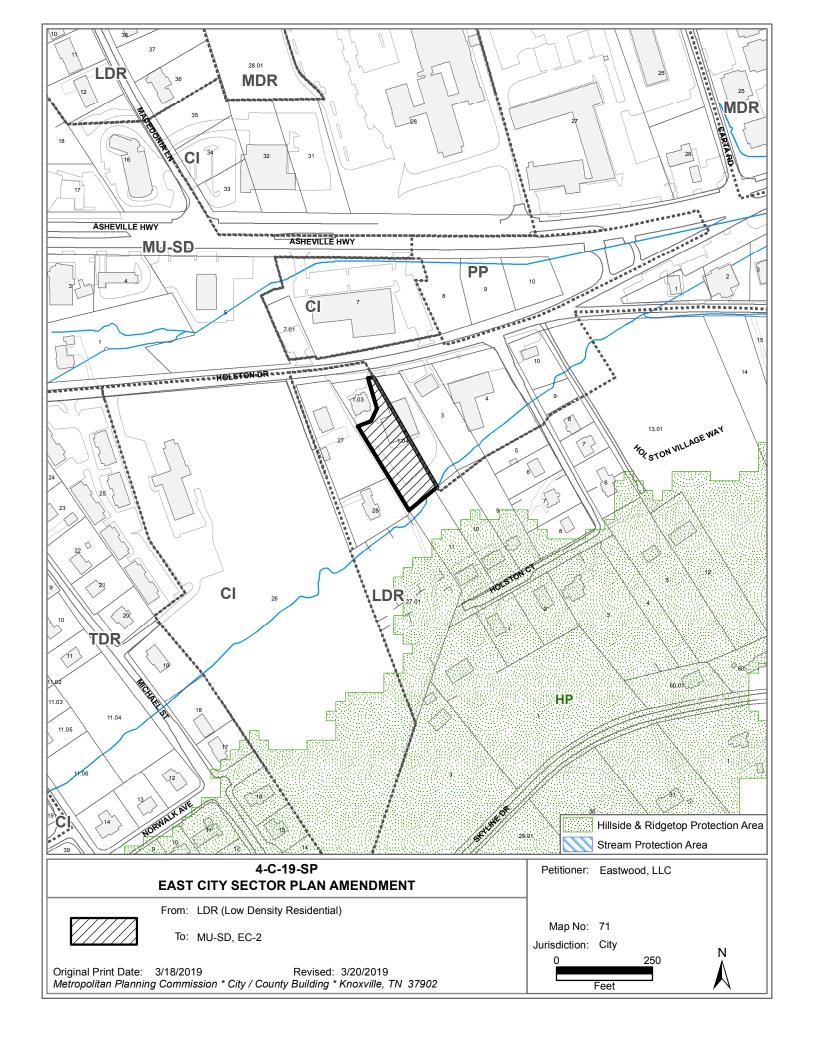

# PLAN AMENDMENT REPORT

► FILE #: 4-C-19-SP AGENDA ITEM #: 36

> AGENDA DATE: 4/11/2019

► APPLICANT: EASTWOOD, LLC

OWNER(S): David Melbarvis / Eastwood, LLC

TAX ID NUMBER: 71 P D PART OF 00104 View map on KGIS

Council District 6 JURISDICTION: STREET ADDRESS: 4662 Holston Dr

► LOCATION: South side of Holston Drive, South of Asheville Highway

▶ APPX. SIZE OF TRACT: 1.07 acres SECTOR PLAN: East City

**GROWTH POLICY PLAN:** Urban Growth Area (Inside City Limits)

WATERSHED: Love Creek

► PRESENT PLAN AND LDR (Low Density Residential) / O-1 (Office, Medical, and Related **ZONING DESIGNATION:** 

Services)

► PROPOSED PLAN MU-SD, EC-2 **DESIGNATION:** 

EXISTING LAND USE: Office

South: Multifamily - LDR (Low Density Residential)

> Commercial - MU-SD (Mixed Use Special District) East:

Multifamily - LDR (Low Density Residential) West:

NEIGHBORHOOD CONTEXT The corridor of Holston Drive/Asheville Highway along this section is

### STAFF RECOMMENDATION:

► ADOPT RESOLUTION #4-C-19-SP, amending the East City Sector Plan to MU-SD, EC-2 (Mixed Use Special District) designation and recommend that City Council also adopt the sector plan amendment (see attached resolution, Exhibit A.)

AGENDA ITEM #: 36 FILE #: 4-C-19-SP 4/4/2019 01:28 PM LIZ ALBERTSON PAGE #: 36-1 This requested plan amendment is to extend the existing mixed-use special district (MU-SD EC-2) as part of the East City Sector Plan to the entirety of the parcel. This property has an existing commercial/office building that is bisected down the middle of the structure by two different land use plan designations. Staff recommends extending the existing MU-SD, EC-2 (Mixed Use Special District) for the East City Sector Plan to entirety of this parcel.