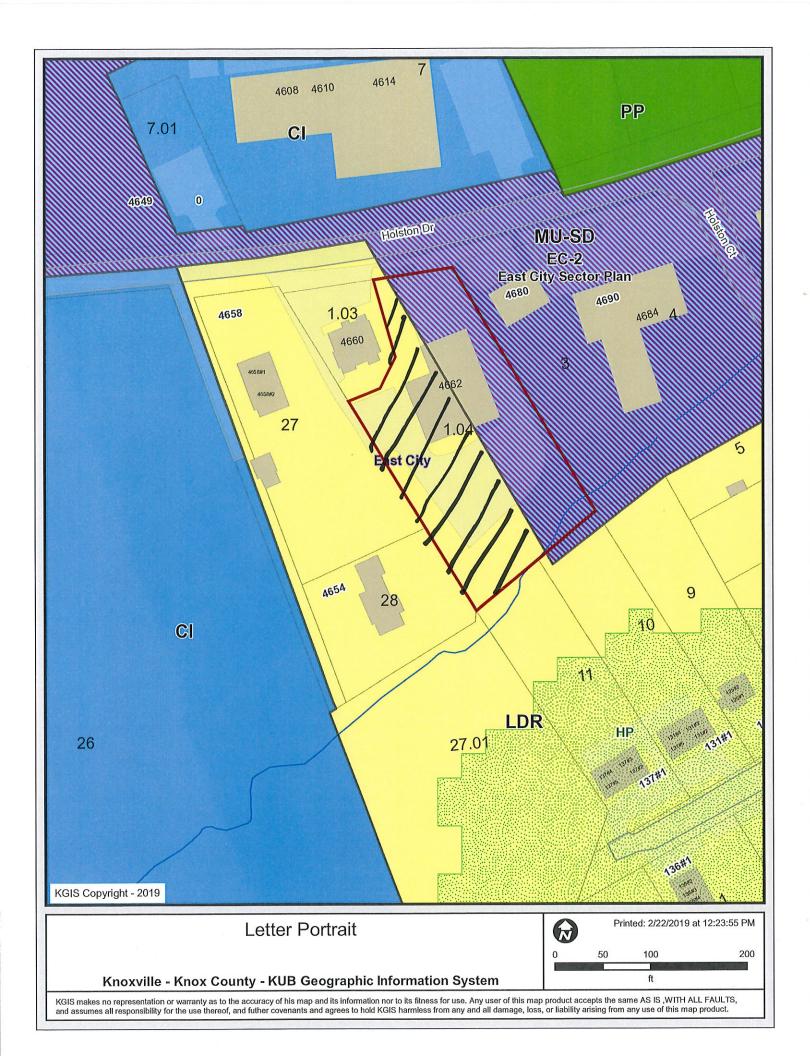

► PROPOSED USE: Uses allowed in C-3 zone

**EXTENSION OF PLAN** DESIGNATION:

Yes, this is an extension of the existing MU-SD, EC-2 district that already is

on half of the parcel.

HISTORY OF REQUESTS:

SURROUNDING LAND USE North: Public/quasi-public - CI (Civic Institutional) AND PLAN DESIGNATION:

South: Multifamily - LDR (Low Density Residential)

> Commercial - MU-SD (Mixed Use Special District) East:

Multifamily - LDR (Low Density Residential) West:

NEIGHBORHOOD CONTEXT The corridor of Holston Drive/Asheville Highway along this section is

comprised primarily of a mix of office, commercial, multi-family residential

and public uses.