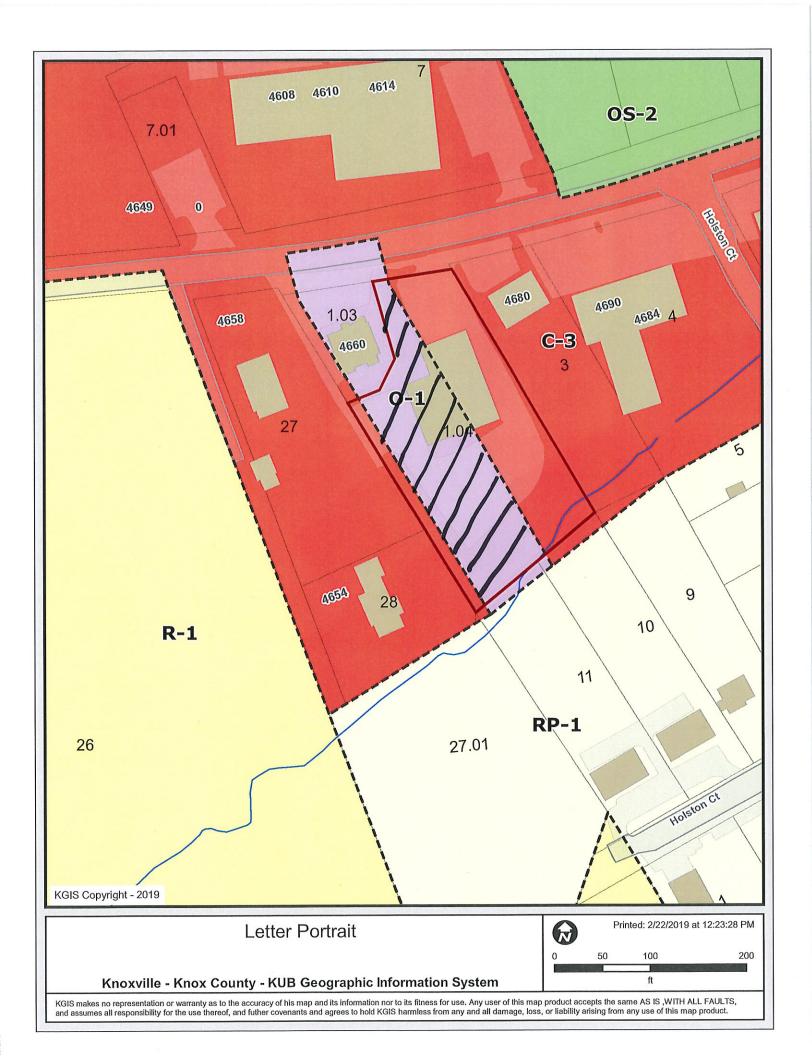

> amendment involves only the part of parcel 071PD00104 (0.53 acres) on the west side zoned O-1 (Office, Medical & Related Services). One Year Plan and Sector plan shows LDR (Low Denisty Residential)

> MU-SD, EC-2 (Mixed Use Special District) / C-3 (General Commercial)

HISTORY OF ZONING

EXTENSION OF PLAN

REQUESTS:

▶ PROPOSED PLAN

SURROUNDING LAND USE.

PLAN DESIGNATION.

**ZONING** 

North: Public/quasi-public - CI (Civic Institutional)

Multifamily - LDR (Low Density Residential) South:

East: Commercial - MU-SD (Mixed Use Special District)

West: Multifamily - LDR (Low Density Residential)

**NEIGHBORHOOD CONTEXT:** The corridor of Holston Drive/Asheville Highway along this section is