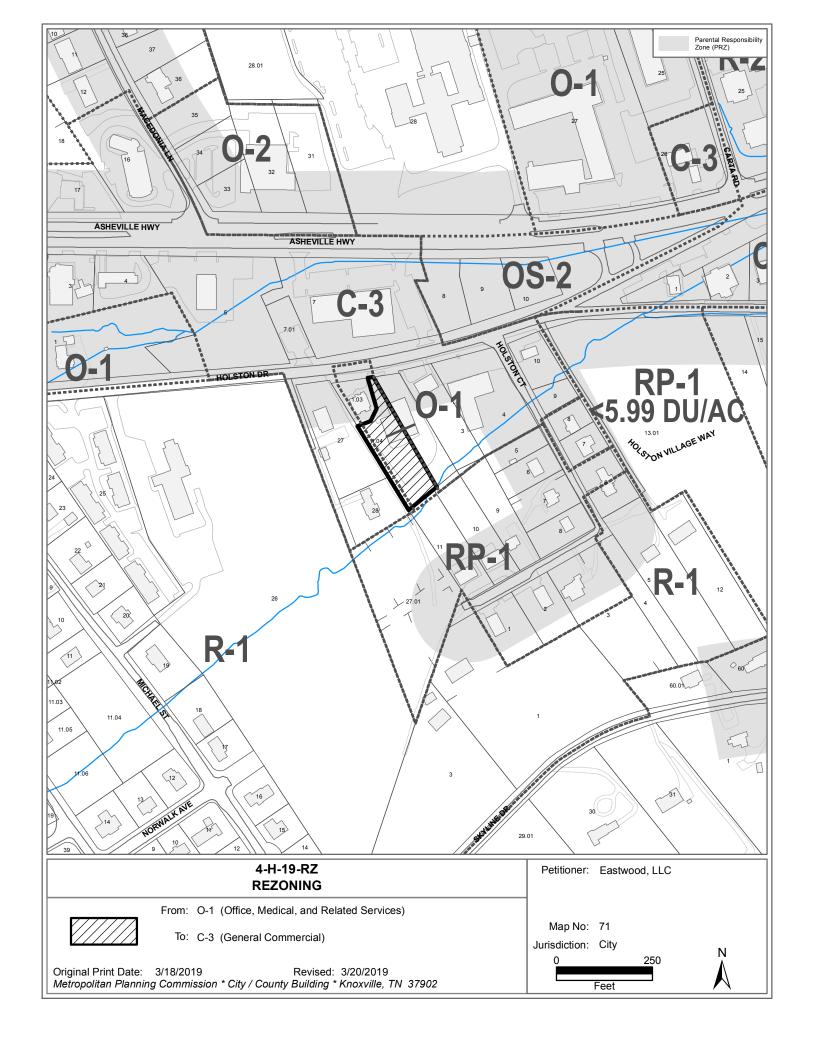

### ► RECOMMEND that City Council APPROVE C-3 (General Commercial) zoning.

Staff recommends approval of requested C-3 zoning, which is compatible with the requested plan amendment to MU-SD, EC-2 (Mixed Use Special Districtl) land use designation for this property. The adjacent properties with frontage on Holston Drive are currently zoned C-3.

THE PROPOSED AMENDMENT SHALL BE CONSISTENT WITH THE INTENT AND PURPOSE OF THE APPLICABLE ZONING ORDINANCE:

1. The proposed amendment to C-3 zoning is for personal and business services and general retail business. Districts in this category are intended to include areas where commercial development has displaced or is displacing residential development, or is moving in on vacant lands. Regulations are designed to guide future change so as to discourage formation of future commercial districts with high vacancy and blight, to preserve the carrying capacity of the streets, and to provide for off-street parking and loading. It is not the intent of this district to encourage the extension of existing strip commercial areas, but rather to provide concentrations of general commercial activities.

THE PROPOSED AMENDMENT SHALL NOT ADVERSELY AFFECT ANY OTHER PART OF THE COUNTY, NOR SHALL AND DIRECT OR INDIRECT ADVERSE EFFECTS RESULT FROM SUCH AMENDMENT.

1. C-3 zoning is compatible with the proposed MU-SD, EC-2 sector plan and one year plan designations.