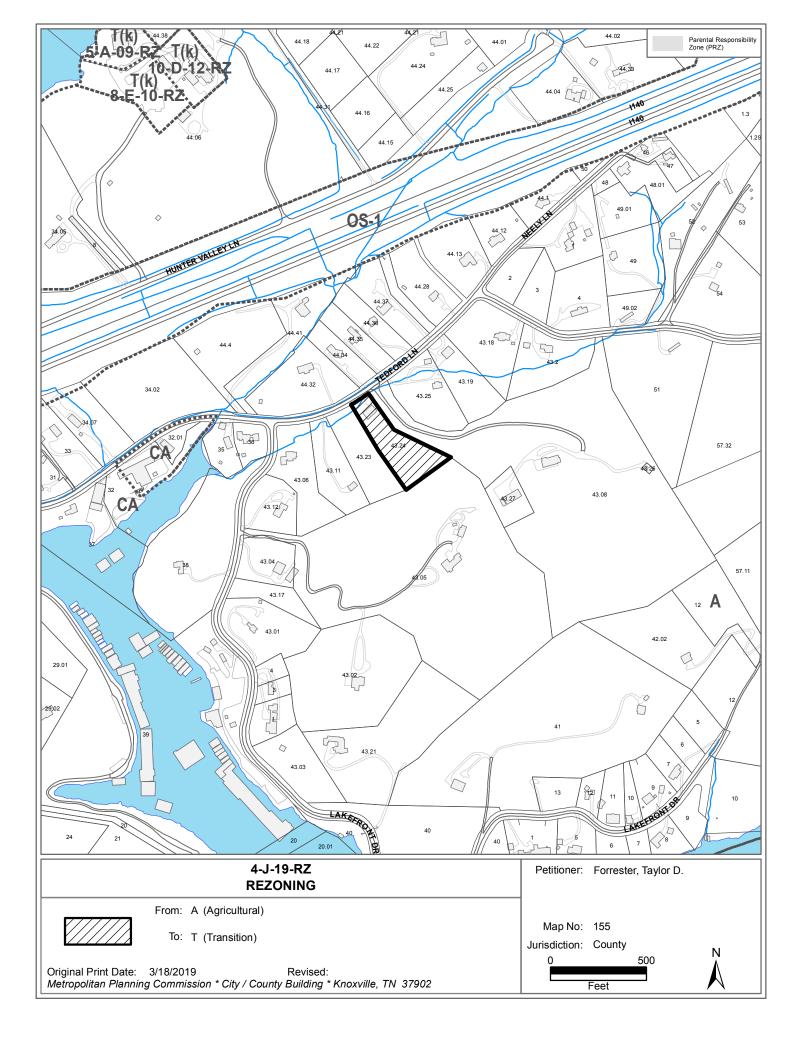

# **REZONING REPORT**

| ► | FILE #: 4-J-19-RZ                   | AGENDA ITEM #: 38                                                                                                                                                  |  |  |  |  |
|---|-------------------------------------|--------------------------------------------------------------------------------------------------------------------------------------------------------------------|--|--|--|--|
|   |                                     | AGENDA DATE: 4/11/2019                                                                                                                                             |  |  |  |  |
| ► | APPLICANT:                          | TAYLOR D. FORRESTER                                                                                                                                                |  |  |  |  |
|   | OWNER(S):                           | Natural Roots Realty Holding, LLC                                                                                                                                  |  |  |  |  |
|   | TAX ID NUMBER:                      | 155 04324 View map on KGIS                                                                                                                                         |  |  |  |  |
|   | JURISDICTION:                       | County Commission District 4                                                                                                                                       |  |  |  |  |
|   | STREET ADDRESS:                     | 9222 Tedford Ln                                                                                                                                                    |  |  |  |  |
| ۲ | LOCATION:                           | South side of Tedford, East of Lakefront Drive                                                                                                                     |  |  |  |  |
| ► | APPX. SIZE OF TRACT:                | 2.02 acres                                                                                                                                                         |  |  |  |  |
|   | SECTOR PLAN:                        | Southwest County                                                                                                                                                   |  |  |  |  |
|   | GROWTH POLICY PLAN:                 | Rural Area                                                                                                                                                         |  |  |  |  |
|   | ACCESSIBILITY:                      | Access is via Tedford Ln., a minor collector, with a pavement width of 16-18' feet and a right-of-way width of 50' feet.                                           |  |  |  |  |
|   | UTILITIES:                          | Water Source: First Knox Utility District                                                                                                                          |  |  |  |  |
|   |                                     | Sewer Source: First Knox Utility District                                                                                                                          |  |  |  |  |
|   | WATERSHED:                          | Tennessee River                                                                                                                                                    |  |  |  |  |
| ► | PRESENT ZONING:                     | A (Agricultural)                                                                                                                                                   |  |  |  |  |
| ► | ZONING REQUESTED:                   | T (Transition)                                                                                                                                                     |  |  |  |  |
| ► | EXISTING LAND USE:                  | Garage apartment / Landscape contractor office                                                                                                                     |  |  |  |  |
| ► | PROPOSED USE:                       |                                                                                                                                                                    |  |  |  |  |
|   | EXTENSION OF ZONE:                  | No                                                                                                                                                                 |  |  |  |  |
|   | HISTORY OF ZONING:                  |                                                                                                                                                                    |  |  |  |  |
|   | SURROUNDING LAND<br>USE AND ZONING: | North: Single family, rural residential / A (Agricultural)                                                                                                         |  |  |  |  |
|   |                                     | South: Single family, vacant land / A (Agricultural)                                                                                                               |  |  |  |  |
|   |                                     | East: Single family, rural residential, vacant land / A (Agricultural)                                                                                             |  |  |  |  |
|   |                                     | West: Single family, rural residential / A (Agricultural)                                                                                                          |  |  |  |  |
|   | NEIGHBORHOOD CONTEXT:               | This area is developed with residential uses on large lots under A zone.<br>There is a marina located to the west on Tedford Ln. that is developed in the CA zone. |  |  |  |  |

## DENY the request for T (Transition) zoning because the subject site is not consistent with intent of the zone district.

The general intent of the T (Transition) zone is to allow development that is located between and compatible with both low density residential uses and more intense uses, such as commercial. The subject property is not located adjacent to more intense uses to provide a transition to low density residential. The commercial zoning to the west is not adjacent and is for a marina which are commonly located in rural areas. In addition, this portion of Tedford Lane does not have public sewer service which may need to be extended to serve the site depending on the future use.

1. The Southwest County Sector Plan proposes rural residential uses for this property which is not consistent with the uses permitted within the T (Transition) zone.

2. The property is located within the Hillside Protection area of the sector plan. The T zone allows uses that would encourage the development of the steep sloped areas of the site. The improvements needed to meet the standards of the zoning ordinance may require additional clearing and grading within the Hillside Protection area of the site to provide parking.

3. The site is located within the Rural Area on the Knoxville-Knox County-Farragut Growth Policy Plan map. The T zone can be considered for approval in the Rural Area.

4. Tedford Lane is classified as a minor collector by the Major Road Plan, however, this is because it makes a connection between Keller Bend Road and Tooles Bend Road. Improvements to Tedford Lane may be necessary if there is a substantial increase in traffic, particularly to the east of the subject site.