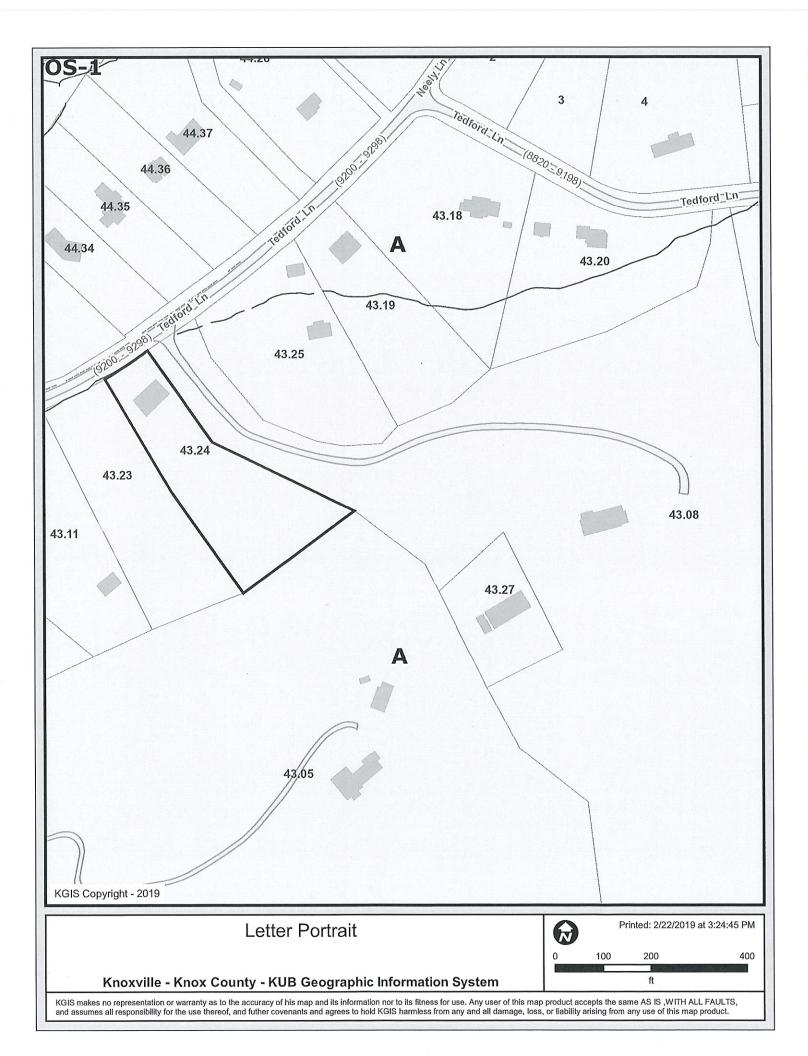

# **REZONING REPORT**

| ► | FILE #: 4-J-19-RZ                   | AGENDA ITEM #: 38                                                                                                                                                  |  |  |  |  |
|---|-------------------------------------|--------------------------------------------------------------------------------------------------------------------------------------------------------------------|--|--|--|--|
|   |                                     | AGENDA DATE: 4/11/2019                                                                                                                                             |  |  |  |  |
| ► | APPLICANT:                          | TAYLOR D. FORRESTER                                                                                                                                                |  |  |  |  |
|   | OWNER(S):                           | Natural Roots Realty Holding, LLC                                                                                                                                  |  |  |  |  |
|   | TAX ID NUMBER:                      | 155 04324 View map on KGIS                                                                                                                                         |  |  |  |  |
|   | JURISDICTION:                       | County Commission District 4                                                                                                                                       |  |  |  |  |
|   | STREET ADDRESS:                     | 9222 Tedford Ln                                                                                                                                                    |  |  |  |  |
| ۲ | LOCATION:                           | South side of Tedford, East of Lakefront Drive                                                                                                                     |  |  |  |  |
| ► | APPX. SIZE OF TRACT:                | 2.02 acres                                                                                                                                                         |  |  |  |  |
|   | SECTOR PLAN:                        | Southwest County                                                                                                                                                   |  |  |  |  |
|   | GROWTH POLICY PLAN:                 | Rural Area                                                                                                                                                         |  |  |  |  |
|   | ACCESSIBILITY:                      | Access is via Tedford Ln., a minor collector, with a pavement width of 16-18' feet and a right-of-way width of 50' feet.                                           |  |  |  |  |
|   | UTILITIES:                          | Water Source: First Knox Utility District                                                                                                                          |  |  |  |  |
|   |                                     | Sewer Source: First Knox Utility District                                                                                                                          |  |  |  |  |
|   | WATERSHED:                          | Tennessee River                                                                                                                                                    |  |  |  |  |
| ► | PRESENT ZONING:                     | A (Agricultural)                                                                                                                                                   |  |  |  |  |
| ► | ZONING REQUESTED:                   | T (Transition)                                                                                                                                                     |  |  |  |  |
| ► | EXISTING LAND USE:                  | Garage apartment / Landscape contractor office                                                                                                                     |  |  |  |  |
| ► | PROPOSED USE:                       |                                                                                                                                                                    |  |  |  |  |
|   | EXTENSION OF ZONE:                  | No                                                                                                                                                                 |  |  |  |  |
|   | HISTORY OF ZONING:                  |                                                                                                                                                                    |  |  |  |  |
|   | SURROUNDING LAND<br>USE AND ZONING: | North: Single family, rural residential / A (Agricultural)                                                                                                         |  |  |  |  |
|   |                                     | South: Single family, vacant land / A (Agricultural)                                                                                                               |  |  |  |  |
|   |                                     | East: Single family, rural residential, vacant land / A (Agricultural)                                                                                             |  |  |  |  |
|   |                                     | West: Single family, rural residential / A (Agricultural)                                                                                                          |  |  |  |  |
|   | NEIGHBORHOOD CONTEXT:               | This area is developed with residential uses on large lots under A zone.<br>There is a marina located to the west on Tedford Ln. that is developed in the CA zone. |  |  |  |  |

1. The Southwest County Sector Plan proposes rural residential uses for this property which is not consistent with the uses permitted within the T (Transition) zone.

2. The property is located within the Hillside Protection area of the sector plan. The T zone allows uses that would encourage the development of the steep sloped areas of the site. The improvements needed to meet the standards of the zoning ordinance may require additional clearing and grading within the Hillside Protection area of the site to provide parking.