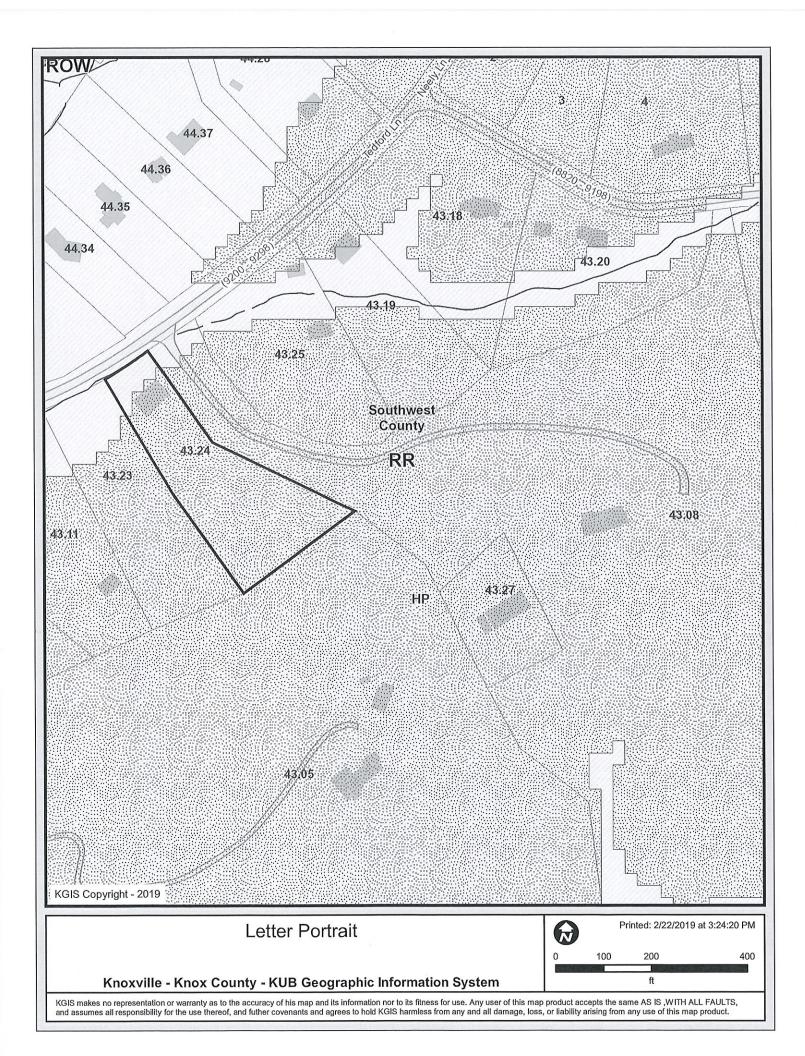

# **REZONING REPORT**

| ► | FILE #: 4-J-19-RZ                   | AGENDA ITEM #: 38                                                                                                                                                  |  |  |  |  |
|---|-------------------------------------|--------------------------------------------------------------------------------------------------------------------------------------------------------------------|--|--|--|--|
|   |                                     | AGENDA DATE: 4/11/2019                                                                                                                                             |  |  |  |  |
| ► | APPLICANT:                          | TAYLOR D. FORRESTER                                                                                                                                                |  |  |  |  |
|   | OWNER(S):                           | Natural Roots Realty Holding, LLC                                                                                                                                  |  |  |  |  |
|   | TAX ID NUMBER:                      | 155 04324 View map on KGIS                                                                                                                                         |  |  |  |  |
|   | JURISDICTION:                       | County Commission District 4                                                                                                                                       |  |  |  |  |
|   | STREET ADDRESS:                     | 9222 Tedford Ln                                                                                                                                                    |  |  |  |  |
| ۲ | LOCATION:                           | South side of Tedford, East of Lakefront Drive                                                                                                                     |  |  |  |  |
| ► | APPX. SIZE OF TRACT:                | 2.02 acres                                                                                                                                                         |  |  |  |  |
|   | SECTOR PLAN:                        | Southwest County                                                                                                                                                   |  |  |  |  |
|   | GROWTH POLICY PLAN:                 | Rural Area                                                                                                                                                         |  |  |  |  |
|   | ACCESSIBILITY:                      | Access is via Tedford Ln., a minor collector, with a pavement width of 16-18' feet and a right-of-way width of 50' feet.                                           |  |  |  |  |
|   | UTILITIES:                          | Water Source: First Knox Utility District                                                                                                                          |  |  |  |  |
|   |                                     | Sewer Source: First Knox Utility District                                                                                                                          |  |  |  |  |
|   | WATERSHED:                          | Tennessee River                                                                                                                                                    |  |  |  |  |
| ► | PRESENT ZONING:                     | A (Agricultural)                                                                                                                                                   |  |  |  |  |
| ► | ZONING REQUESTED:                   | T (Transition)                                                                                                                                                     |  |  |  |  |
| ► | EXISTING LAND USE:                  | Garage apartment / Landscape contractor office                                                                                                                     |  |  |  |  |
| ► | PROPOSED USE:                       |                                                                                                                                                                    |  |  |  |  |
|   | EXTENSION OF ZONE:                  | No                                                                                                                                                                 |  |  |  |  |
|   | HISTORY OF ZONING:                  |                                                                                                                                                                    |  |  |  |  |
|   | SURROUNDING LAND<br>USE AND ZONING: | North: Single family, rural residential / A (Agricultural)                                                                                                         |  |  |  |  |
|   |                                     | South: Single family, vacant land / A (Agricultural)                                                                                                               |  |  |  |  |
|   |                                     | East: Single family, rural residential, vacant land / A (Agricultural)                                                                                             |  |  |  |  |
|   |                                     | West: Single family, rural residential / A (Agricultural)                                                                                                          |  |  |  |  |
|   | NEIGHBORHOOD CONTEXT:               | This area is developed with residential uses on large lots under A zone.<br>There is a marina located to the west on Tedford Ln. that is developed in the CA zone. |  |  |  |  |

1. The Southwest County Sector Plan proposes rural residential uses for this property which is not consistent with the uses permitted within the T (Transition) zone.

2. The property is located within the Hillside Protection area of the sector plan. The T zone allows uses that would encourage the development of the steep sloped areas of the site. The improvements needed to meet the standards of the zoning ordinance may require additional clearing and grading within the Hillside Protection area of the site to provide parking.