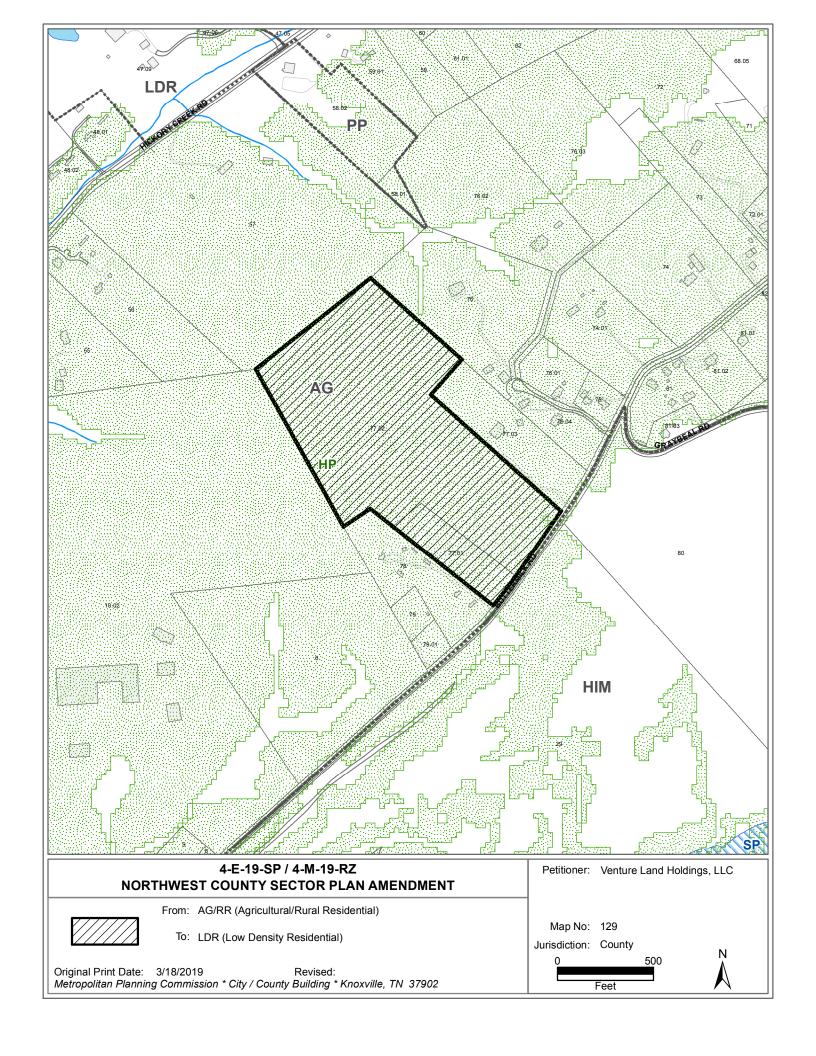

WATERSHED: Hickory Creek

► PRESENT PLAN AG (Agricultural) / A (Agricultural)

DESIGNATION/ZONING:

► PROPOSED PLAN LDR (Low Density Residential) / PR (Planned Residential)

DESIGNATION/ZONING:

► EXISTING LAND USE: Agriculture

► PROPOSED USE: Residential

DENSITY PROPOSED: 3 du/ac

EXTENSION OF PLAN DESIGNATION/ZONING:

HISTORY OF ZONING

REQUESTS:

None noted.

SURROUNDING LAND USE,

PLAN DESIGNATION,

**ZONING** 

North: Agriculture/Foresty/Vacant - AG (Agricultural)

South: Mining & landfills - HIM (Mining)

East: Rural residential - AG (Agricultural)

West: Rural residential & Transportation/Communications/Utilities - AG

(Agricultural)

NEIGHBORHOOD CONTEXT: The site is adjacent to open pit mining operations and adjacent to West

Knox Utility District's wastewater treatment plan, which is currently under construction. Large lot rural residential and agriculture/forestry/vacant lands