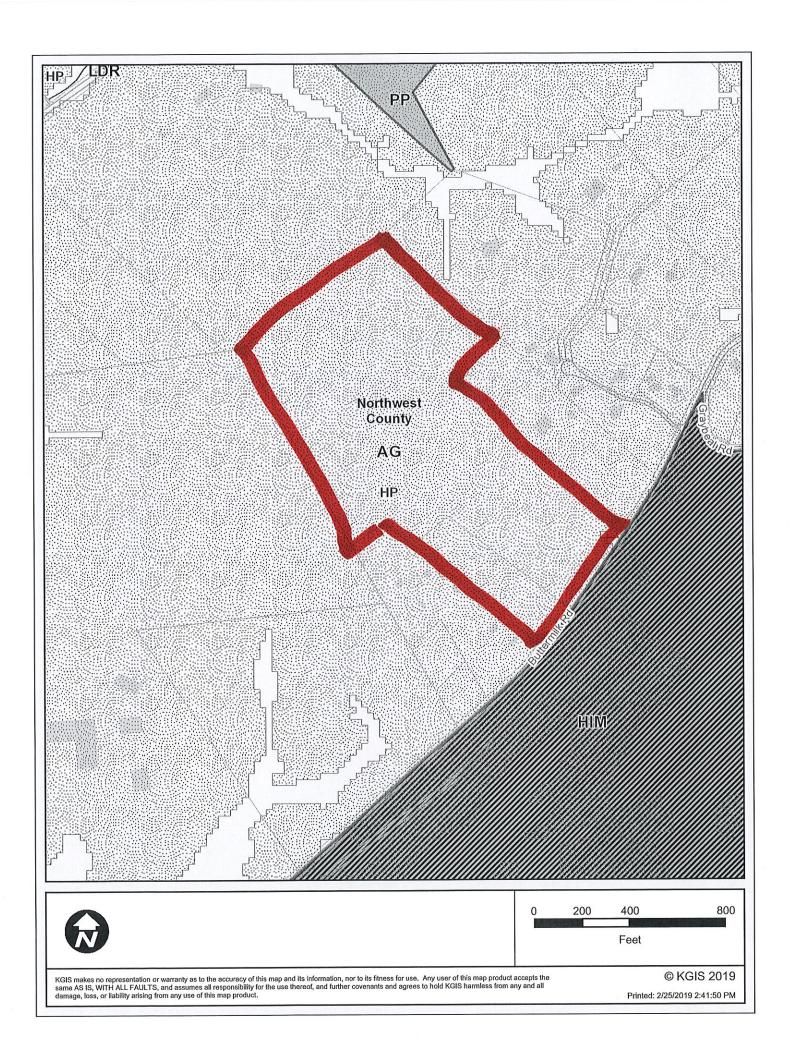

**ZONING** 

North: Agriculture/Foresty/Vacant - AG (Agricultural)

South: Mining & landfills - HIM (Mining)

East: Rural residential - AG (Agricultural)

West: Rural residential & Transportation/Communications/Utilities - AG

(Agricultural)

NEIGHBORHOOD CONTEXT: The site is adjacent to open pit mining operations and adjacent to West

Knox Utility District's wastewater treatment plan, which is currently under construction. Large lot rural residential and agriculture/forestry/vacant lands