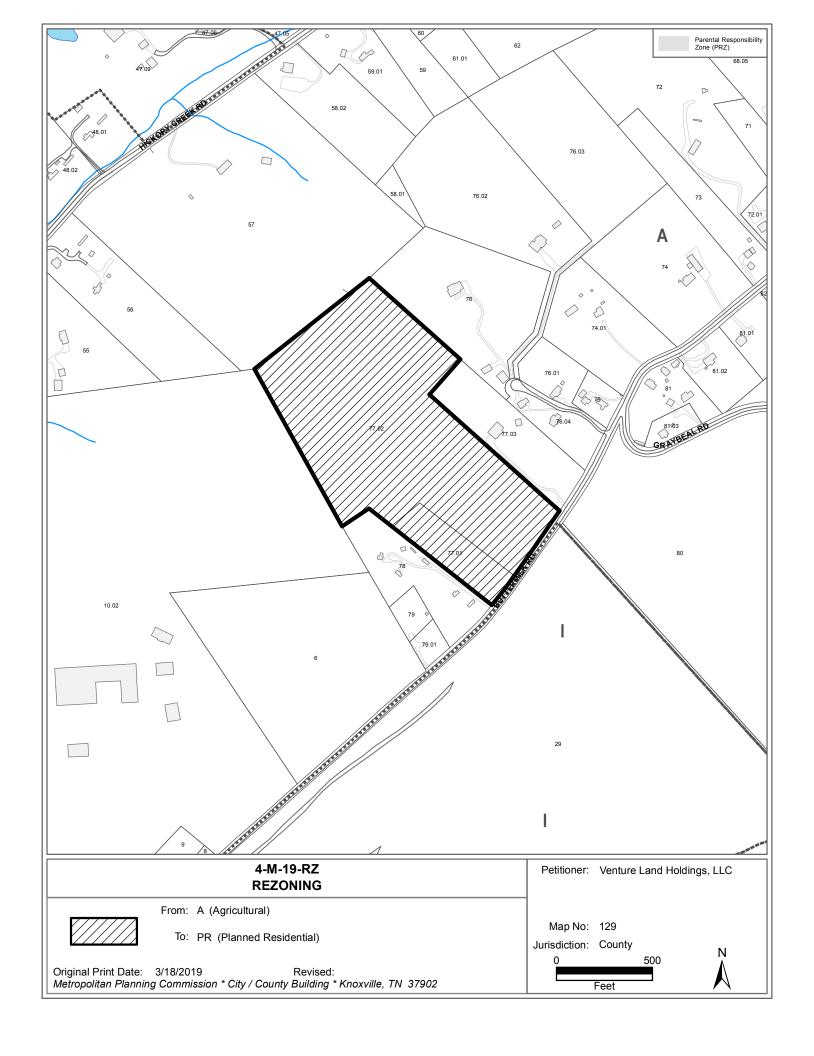

WATERSHED: Hickory Creek

► PRESENT PLAN AG (Agricultural) / A (Agricultural)

DESIGNATION/ZONING:

► PROPOSED PLAN LDR (Low Density Residential) / PR (Planned Residential)

DESIGNATION/ZONING:

► EXISTING LAND USE: Agriculture

► RECOMMEND that County Commission APPROVE PR (Planned Residential) zoning up to 2.1 dwelling units per acre, subject to one condition.

Staff recommends approval of requested PR zoning up to 2.1 du/ac, which is compatible with the requested plan amendment to LDR (Low Density Residential) land use designation for this property and the steep slope constraints of the site. Although in the Rural Area, the property is adjacent to the Planned Growth Area of the Growth Policy Plan. (Applicant requested 3). Staff recommends approval, subject to one condition: