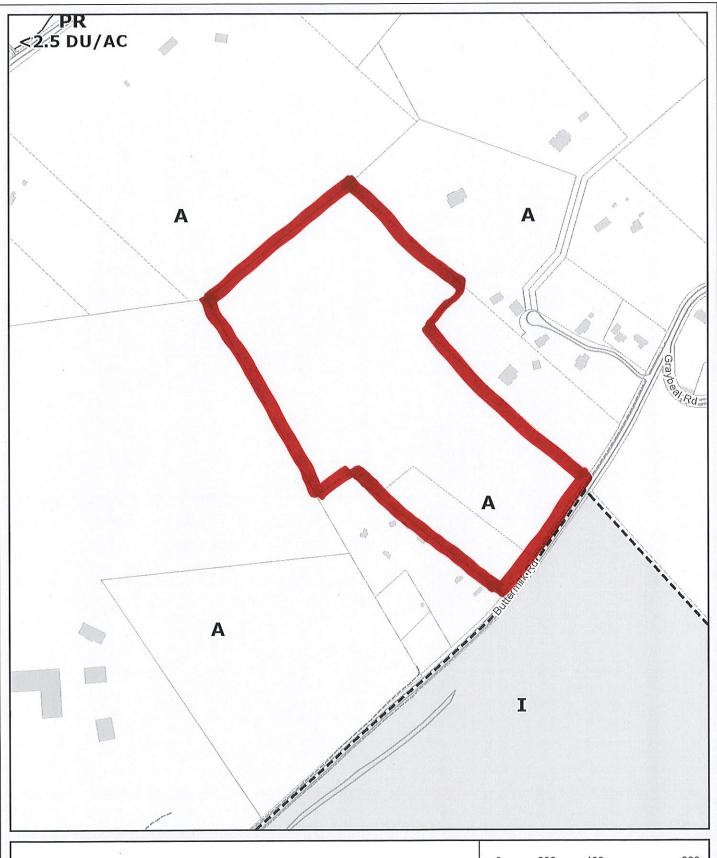

**ZONING** 

North: Agriculture/Foresty/Vacant - AG (Agricultural)

South: Mining & landfills - HIM (Mining)

East: Rural residential - AG (Agricultural)

West: Rural residential & Transportation/Communications/Utilities - AG

(Agricultural)

NEIGHBORHOOD CONTEXT: The site is adjacent to open pit mining operations and adjacent to West

Knox Utility District's wastewater treatment plan, which is currently under construction. Large lot rural residential and agriculture/forestry/vacant lands