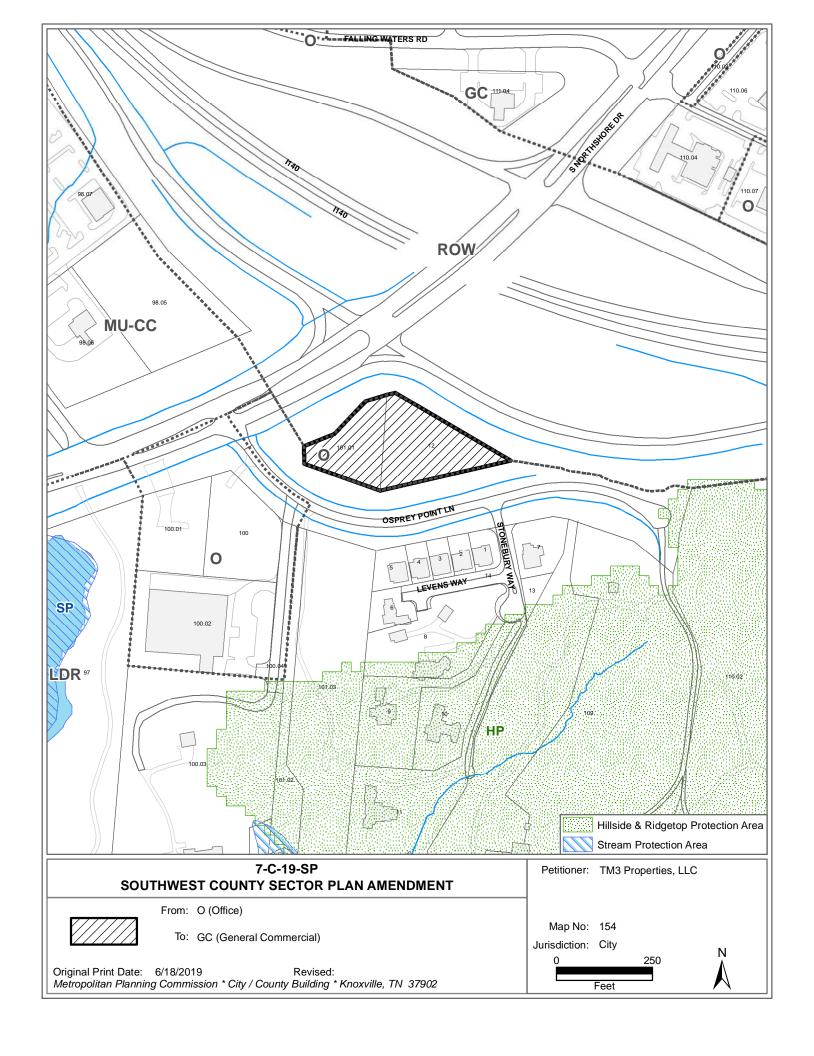

# PLAN AMENDMENT REPORT

► FILE #: 7-C-19-SP AGENDA ITEM #: 26

POSTPONEMENT(S): 7/11/2019 AGENDA DATE: 8/8/2019

► APPLICANT: TM3 PROPERTIES, LLC

OWNER(S): Todd Miller / TM3 Properties, LLC

TAX ID NUMBER: 154 L A 012 & 10101 View map on KGIS

JURISDICTION: Council District 2 STREET ADDRESS: 0 Osprey Point Ln

▶ LOCATION: South side of South Northshore Drive, north side of Osprey Point Lane

► APPX. SIZE OF TRACT: 1.76 acres

SECTOR PLAN: Southwest County

**GROWTH POLICY PLAN:** Urban Growth Area (Inside City Limits)

ACCESSIBILITY: Access is via S. Northshore Dr., a major arterial street with 4 lanes and a

center median within 300' of rigth-of-way, or Osprey Pointe Ln., a local street

with 22' of pavement width within 150' of right-of-way.

UTILITIES: Water Source: Knoxville Utilities Board

> Sewer Source: Knoxville Utilities Board

WATERSHED: Tennessee River

► PRESENT PLAN AND

**ZONING DESIGNATION:** 

O (Office) /

► PROPOSED PLAN

**DESIGNATION:** 

**GC (General Commercial)** 

EXISTING LAND USE: **Vacant** 

PROPOSED USE: Mix of retail, medical, personal services, etc.

**EXTENSION OF PLAN** 

**DESIGNATION:** 

No.

HISTORY OF REQUESTS:

7-J-12-RZ (A to O), 10-C-17-RZ (O to GC denied)

SURROUNDING LAND USE

AND PLAN DESIGNATION:

S. Northshore Dr., I-140 right-of-way / ROW / OS-1 (Open Space North:

Preservation)

South: Osprey Pointe Ln., residences / LDR / A-1 (General Agricultural)

and PR (Planned Residential)

I-140 right-of-way / ROW / OS-1 (Open Space Preservation) East:

Osprey Pointe Ln., office and indoor storage facility / COUNTY / OB West:

(Office, Medical & Related Services)

**NEIGHBORHOOD CONTEXT** This site is located south of the Northshore Town Center in the southwest

> quadrant of the I-140 / S. Northshore Dr. interchange. The area is developed with a mix of residential, office and commercial uses under various City and