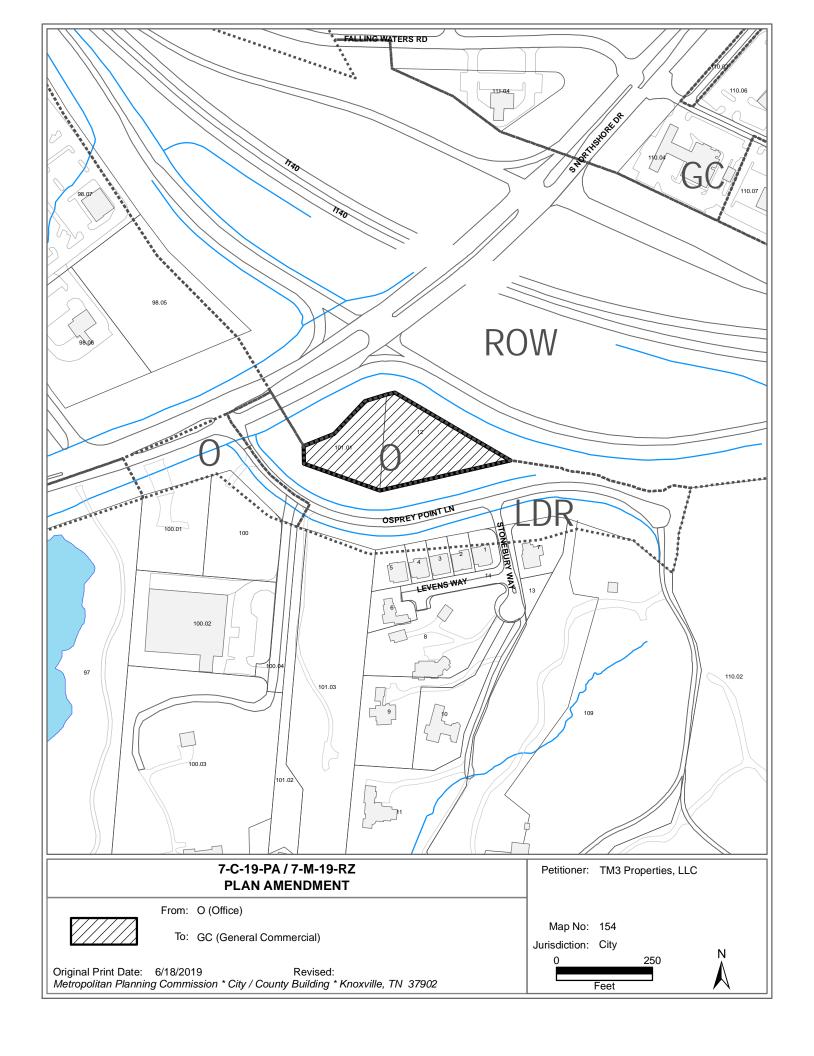

# PLAN AMENDMENT/ REZONING REPORT

► FILE #: 7-M-19-RZ AGENDA ITEM #: 26

7-C-19-PA AGENDA DATE: 8/8/2019

POSTPONEMENT(S): 7/11/2019

► APPLICANT: TM3 PROPERTIES, LLC

OWNER(S): Todd Miller / TM3 Properties, LLC

TAX ID NUMBER: 154 L A 012 AND 10101 <u>View map on KGIS</u>

JURISDICTION: Council District 2
STREET ADDRESS: 0 Osprey Point Lane

LOCATION: South side of S. Northshore Drive, north side of Osprey Point Lane

► TRACT INFORMATION: 1.76 acres.

SECTOR PLAN: Southwest County

GROWTH POLICY PLAN: Urban Growth Area (Inside City Limits)

ACCESSIBILITY: Access is via S. Northshore Drive, a major arterial street with 4 lanes and a

center median within 300' of rigth-of-way, or Osprey Pointe Lane, a local

street with 22' of pavement width within 150' of right-of-way.

UTILITIES: Water Source: Knoxville Utilities Board

Sewer Source: Knoxville Utilities Board

WATERSHED: Tennessee River

► PRESENT PLAN O (Office) / O-1 (Office, Medical, and Related Services)

DESIGNATION/ZONING:

► PROPOSED PLAN
DESIGNATION/ZONING:

GC (General Commercial) / C-6 (General Commercial Park)

► EXISTING LAND USE: Vacant

► PROPOSED USE: Mix of retail, medical, personal services, etc.

No

EXTENSION OF PLAN

DESIGNATION/ZONING:

HISTORY OF ZONING

REQUESTS:

7-J-12-RZ (A-1 to O-1), 10-D-17-RZ (O-1 to C-6 denied)

SURROUNDING LAND USE,

PLAN DESIGNATION,

North: S. Northshore Dr., I-140 right-of-way / ROW / OS-1 (Open Space

Preservation)

ZONING South: Osprey Point Ln., residences / LDR / A-1 (General Agricultural) and

PR (Planned Residential)

East: I-140 right-of-way / ROW / OS-1 (Open Space Preservation)

West: Osprey Point Ln., office and indoor storage facility / COUNTY / OB

(Office, Medical & Related Services)

NEIGHBORHOOD CONTEXT: This site is located south of the Northshore Town Center in the southwest