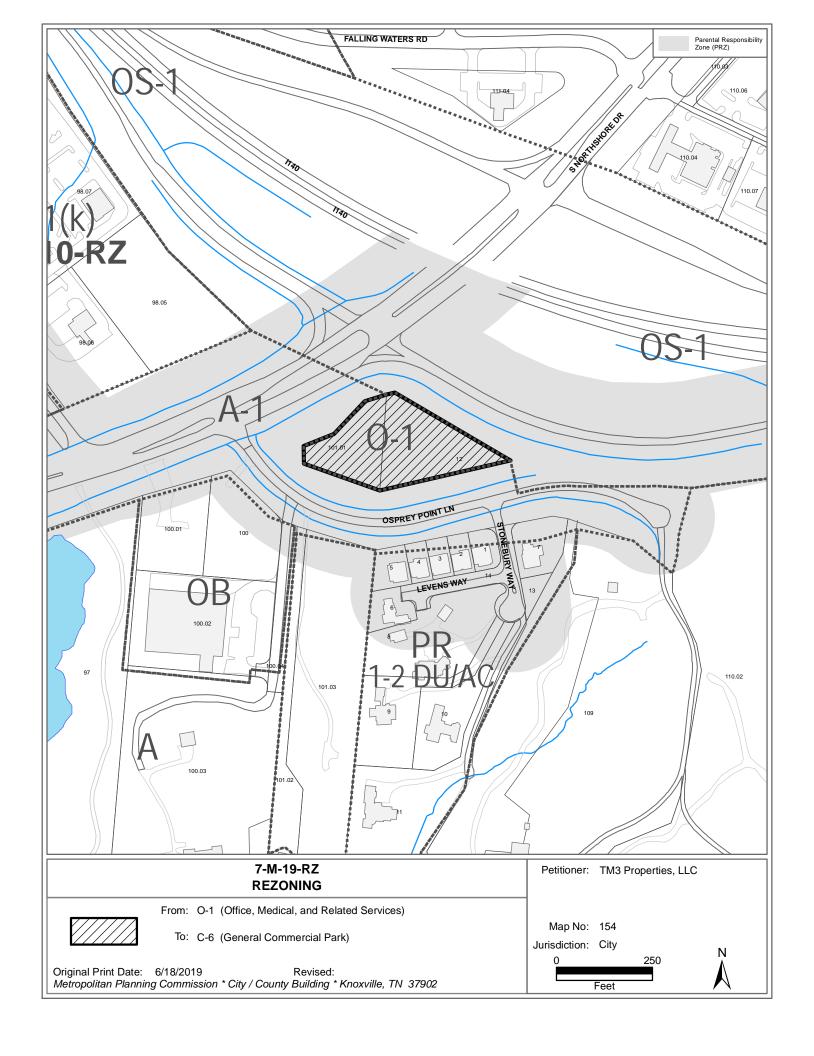

WATERSHED: Tennessee River

► PRESENT PLAN O (Office) / O-1 (Office, Medical, and Related Services)

DESIGNATION/ZONING:

► PROPOSED PLAN
DESIGNATION/ZONING:

GC (General Commercial) / C-6 (General Commercial Park)

► EXISTING LAND USE: Vacant

► PROPOSED USE: Mix of retail, medical, personal services, etc.

No

EXTENSION OF PLAN

DESIGNATION/ZONING:

HISTORY OF ZONING

REQUESTS:

7-J-12-RZ (A-1 to O-1), 10-D-17-RZ (O-1 to C-6 denied)

SURROUNDING LAND USE,

PLAN DESIGNATION,

North: S. Northshore Dr., I-140 right-of-way / ROW / OS-1 (Open Space

Preservation)

ZONING South: Osprey Point Ln., residences / LDR / A-1 (General Agricultural) and

PR (Planned Residential)

East: I-140 right-of-way / ROW / OS-1 (Open Space Preservation)

West: Osprey Point Ln., office and indoor storage facility / COUNTY / OB

(Office, Medical & Related Services)

NEIGHBORHOOD CONTEXT: This site is located south of the Northshore Town Center in the southwest