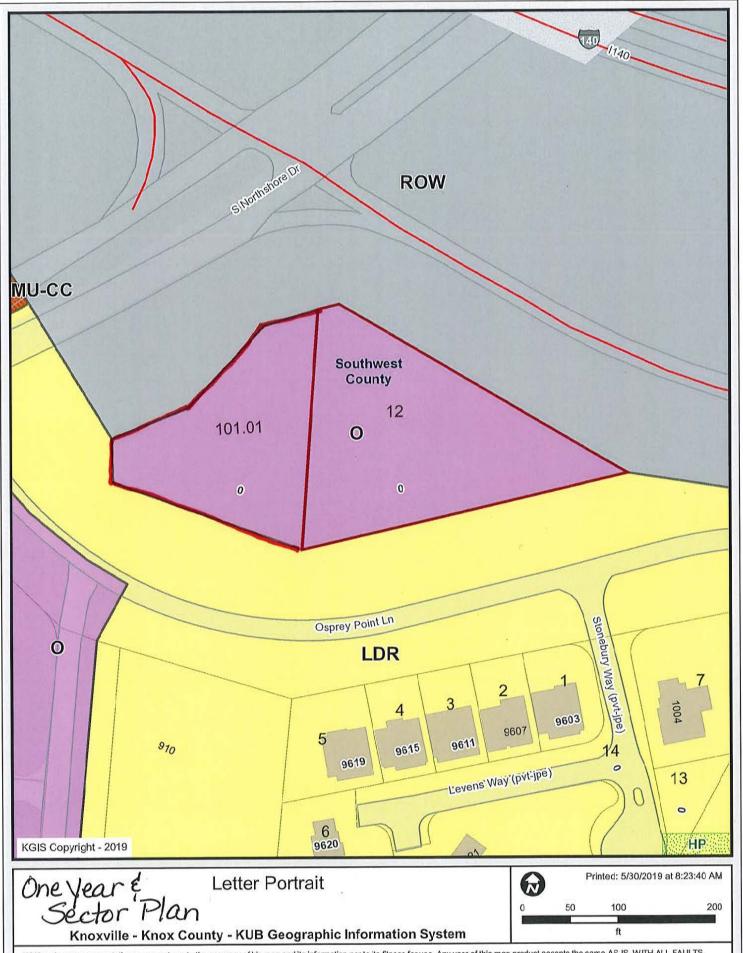

JURISDICTION: Council District 2 STREET ADDRESS: 0 Osprey Point Ln

▶ LOCATION: South side of South Northshore Drive, north side of Osprey Point Lane

► APPX. SIZE OF TRACT: 1.76 acres

SECTOR PLAN: Southwest County

**GROWTH POLICY PLAN:** Urban Growth Area (Inside City Limits)

ACCESSIBILITY: Access is via S. Northshore Dr., a major arterial street with 4 lanes and a

center median within 300' of rigth-of-way, or Osprey Pointe Ln., a local street

with 22' of pavement width within 150' of right-of-way.

UTILITIES: Water Source: Knoxville Utilities Board

> Sewer Source: Knoxville Utilities Board

WATERSHED: Tennessee River

► PRESENT PLAN AND

**ZONING DESIGNATION:** 

O (Office) /

► PROPOSED PLAN

**DESIGNATION:** 

**GC (General Commercial)** 

EXISTING LAND USE: **Vacant** 

PROPOSED USE: Mix of retail, medical, personal services, etc.

**EXTENSION OF PLAN** 

**DESIGNATION:** 

No.

HISTORY OF REQUESTS:

7-J-12-RZ (A to O), 10-C-17-RZ (O to GC denied)

SURROUNDING LAND USE

AND PLAN DESIGNATION:

S. Northshore Dr., I-140 right-of-way / ROW / OS-1 (Open Space North:

Preservation)

South: Osprey Pointe Ln., residences / LDR / A-1 (General Agricultural)

and PR (Planned Residential)

I-140 right-of-way / ROW / OS-1 (Open Space Preservation) East:

Osprey Pointe Ln., office and indoor storage facility / COUNTY / OB West:

(Office, Medical & Related Services)

**NEIGHBORHOOD CONTEXT** This site is located south of the Northshore Town Center in the southwest

> quadrant of the I-140 / S. Northshore Dr. interchange. The area is developed with a mix of residential, office and commercial uses under various City and

County zoning districts.

AGENDA ITEM #: 26 8/5/2019 10:55 AM FILE #: 7-C-19-SP LIZ ALBERTSON PAGE #: 26-1