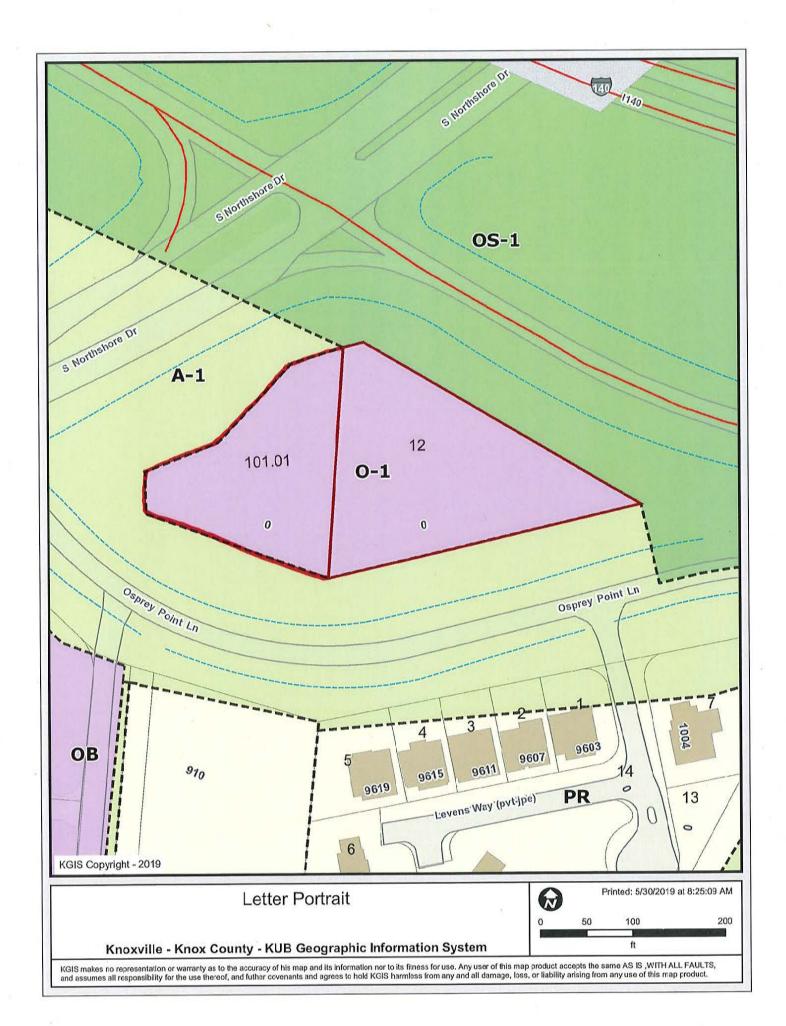

TAX ID NUMBER: 154 L A 012 AND 10101 <u>View map on KGIS</u>

JURISDICTION: Council District 2
STREET ADDRESS: 0 Osprey Point Lane

LOCATION: South side of S. Northshore Drive, north side of Osprey Point Lane

► TRACT INFORMATION: 1.76 acres.

SECTOR PLAN: Southwest County

GROWTH POLICY PLAN: Urban Growth Area (Inside City Limits)

ACCESSIBILITY: Access is via S. Northshore Drive, a major arterial street with 4 lanes and a