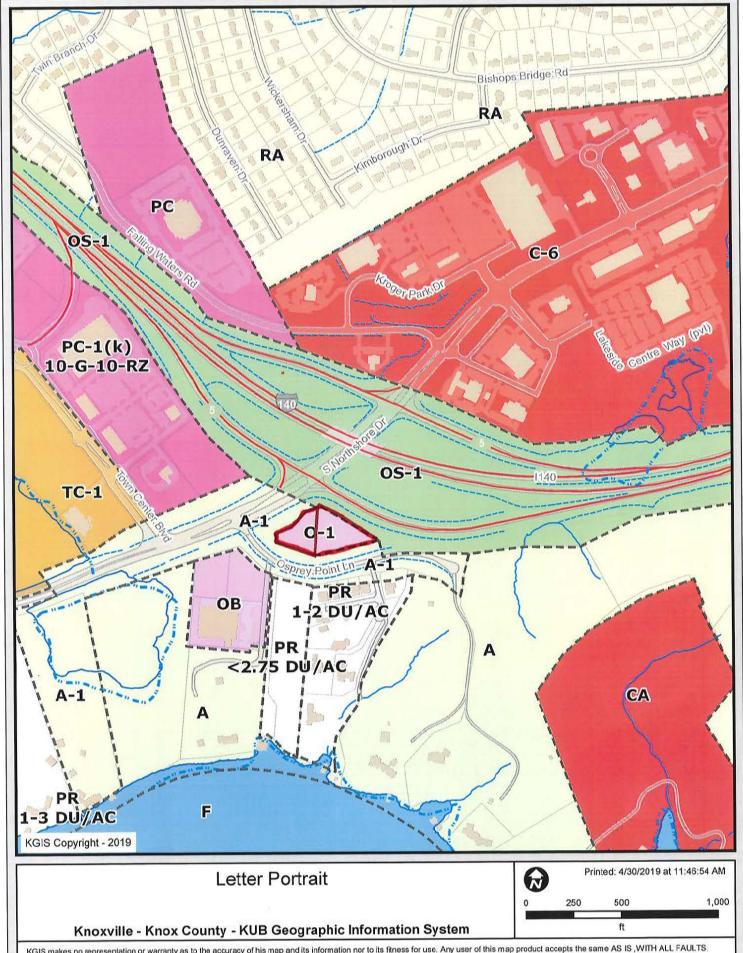

SURROUNDING LAND USE,

PLAN DESIGNATION,

North: S. Northshore Dr., I-140 right-of-way / ROW / OS-1 (Open Space

Preservation)

ZONING South: Osprey Point Ln., residences / LDR / A-1 (General Agricultural) and

PR (Planned Residential)

East: I-140 right-of-way / ROW / OS-1 (Open Space Preservation)

West: Osprey Point Ln., office and indoor storage facility / COUNTY / OB

(Office, Medical & Related Services)

NEIGHBORHOOD CONTEXT: This site is located south of the Northshore Town Center in the southwest