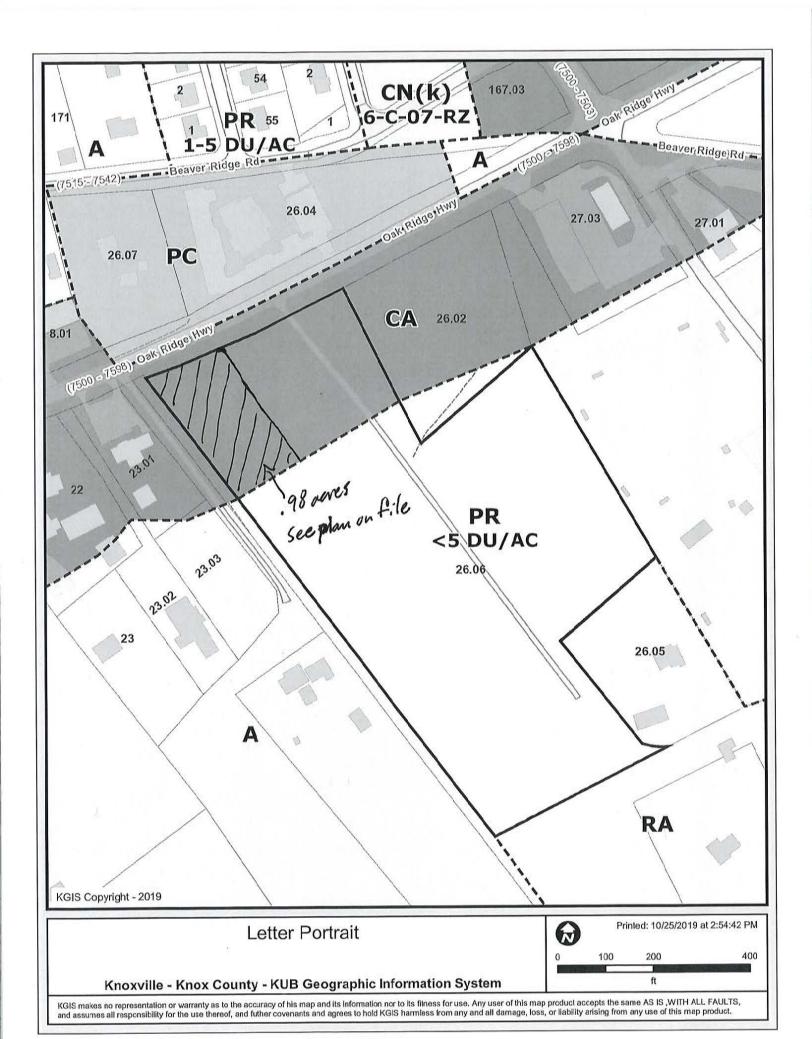

JURISDICTION: County Commission District 6

STREET ADDRESS: 0 Oak Ridge Highway

► LOCATION: South side of Oak Ridge Highway, west of Beaver Ridge Road

▶ APPX. SIZE OF TRACT: 0.98 acres

SECTOR PLAN: Northwest County

Sewer Source: West Knox Utility District

WATERSHED: Beaver Creek

▶ PRESENT ZONING: CA (General Business)▶ ZONING REQUESTED: PR (Planned Residential)

EXISTING LAND USE: Vacant

► PROPOSED USE: Single Family Residential

DENSITY PROPOSED: 5 du/ac

EXTENSION OF ZONE: Yes, PR is adjacent on the southern portion of the parcel.

HISTORY OF ZONING: None noted.

SURROUNDING LAND North: Single family residential and public / quasi-public - PC

USE AND ZONING: South: Agriculture/forestry/vacant - PR

East: Agriculture/forestry/vacant - CA

West: Agriculture/forestry/vacant and office - CA

NEIGHBORHOOD CONTEXT: This area is the part of the Oak Ridge Highway corridor within 850 feet west