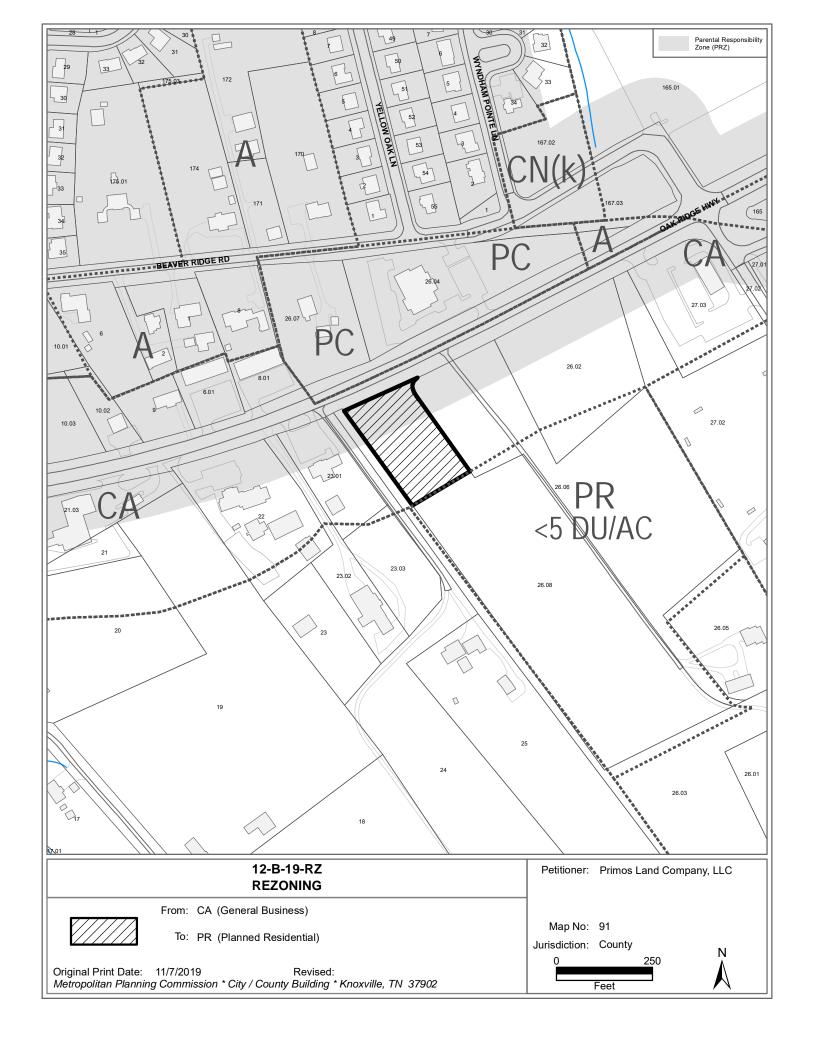

## REZONING REPORT

► FILE #: 12-B-19-RZ AGENDA ITEM #: 14

AGENDA DATE: 12/12/2019

► APPLICANT: PRIMOS LAND COMPANY, LLC

OWNER(S): Josh Sanderson / Primos Land Company, LLC

TAX ID NUMBER: 91 02608 (PART OF) <u>View map on KGIS</u>

JURISDICTION: County Commission District 6

STREET ADDRESS: 0 Oak Ridge Highway

► LOCATION: South side of Oak Ridge Highway, west of Beaver Ridge Road

▶ APPX. SIZE OF TRACT: 0.98 acres

SECTOR PLAN: Northwest County

Sewer Source: West Knox Utility District

WATERSHED: Beaver Creek

▶ PRESENT ZONING: CA (General Business)▶ ZONING REQUESTED: PR (Planned Residential)

EXISTING LAND USE: Vacant

► PROPOSED USE: Single Family Residential

DENSITY PROPOSED: 5 du/ac

EXTENSION OF ZONE: Yes, PR is adjacent on the southern portion of the parcel.

HISTORY OF ZONING: None noted.

SURROUNDING LAND North: Single family residential and public / quasi-public - PC

USE AND ZONING: South: Agriculture/forestry/vacant - PR

East: Agriculture/forestry/vacant - CA

West: Agriculture/forestry/vacant and office - CA

NEIGHBORHOOD CONTEXT: This area is the part of the Oak Ridge Highway corridor within 850 feet west

of the Beaver Ridge Road intersection and within a mile east of Karns Crossroads area. This area of the corridor is largely a mix of office, single family residential and this property is directly across the highway from the