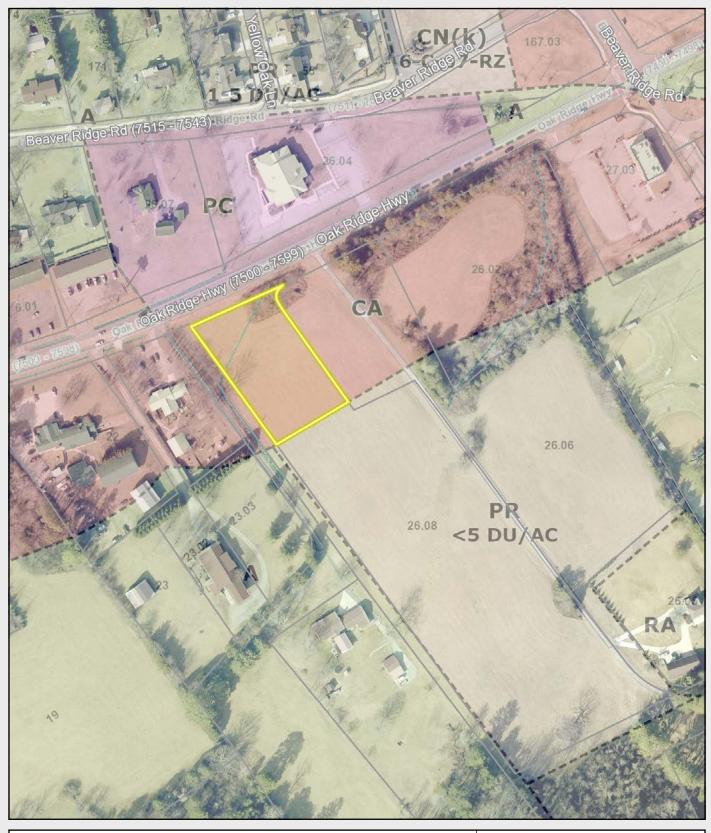

AGENDA ITEM #: 14 FILE #: 12-B-19-RZ 12/3/2019 10:29 AM LIZ ALBERTSON PAGE #: 14-2

Exhibit A. 12-B-19-RZ Subject property highlighted with zoning over 2018 aerial