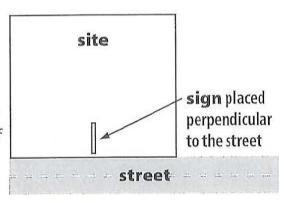

### LOCATION AND VISIBILITY

The sign must be posted in a location that is clearly visible from vehicles traveling in either direction on the nearest adjacent/frontage street. If the property has more than one street frontage, then the sign should be placed along the street that carries more traffic. Planning staff may recommend a preferred location for the sign to be posted at the time of application.