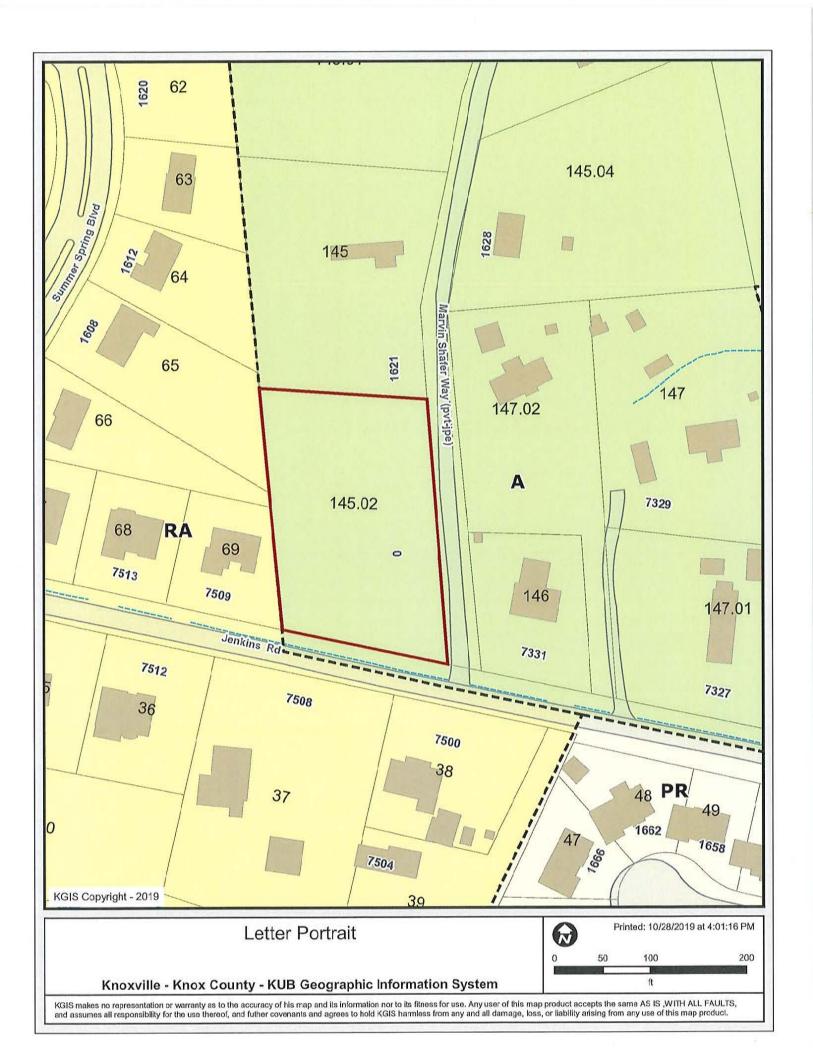

STREET ADDRESS: 0 Marvin Shafer Way

► LOCATION: West side of Marvin Shafer Way, north side of Jenkins Road

► APPX. SIZE OF TRACT: 1.05 acres

SECTOR PLAN: Northwest County

GROWTH POLICY PLAN: Planned Growth Area

ACCESSIBILITY: Access is via Jenkins Road, a minor collector with a pavement width of 19.4

feet within a right of way width of 60 feet. Access is also off Marvin Shafer Way, a private joint permanent easement, with a pavement width of

► EXISTING LAND USE: Vacant

▶ PROPOSED USE: Residential

EXTENSION OF ZONE: Yes, the property abuts RA zoning on the west

HISTORY OF ZONING: 5-L-02-RZ: PR to A, 3-U-01-RZ: A to PR

SURROUNDING LAND

North: Single family residential - A

USE AND ZONING:

South: Single family residential - RA

East: Single family residential - A

West: Single family residential - RA

NEIGHBORHOOD CONTEXT: The area is primarily a mix of mostly single family residential neighborhoods