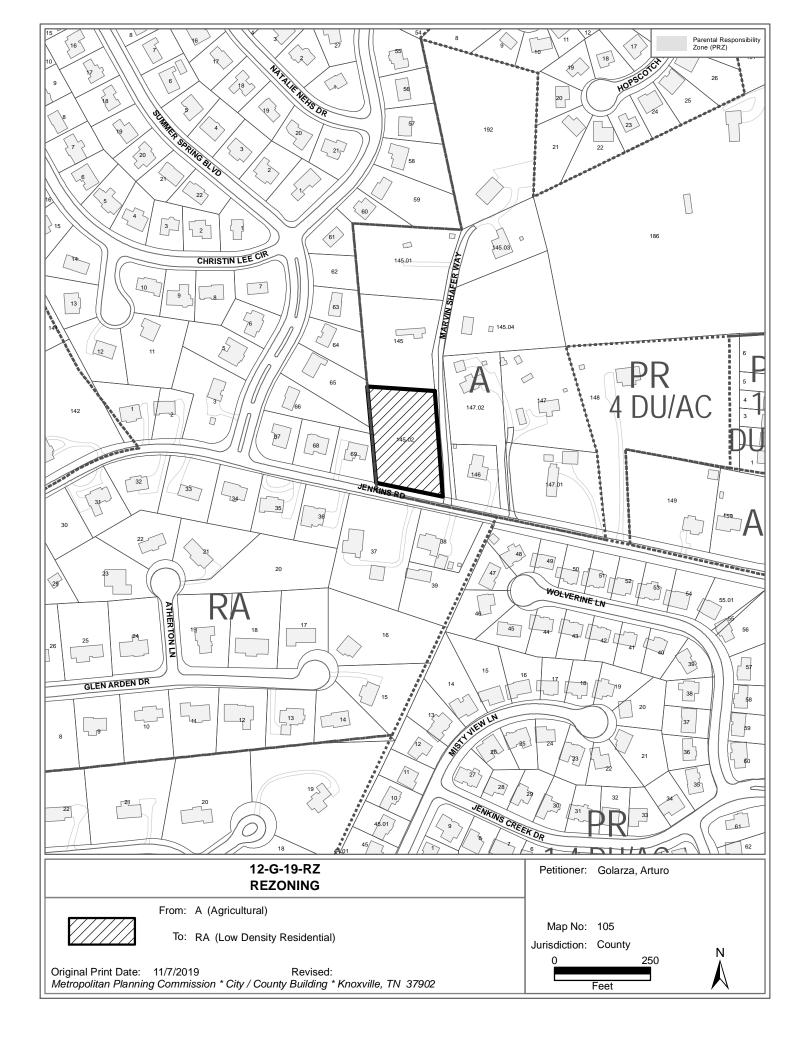

## REZONING REPORT

► FILE #: 12-G-19-RZ AGENDA ITEM #: 19

AGENDA DATE: 12/12/2019

► APPLICANT: ARTURO GOLARZA

OWNER(S): Arturo Golarza

TAX ID NUMBER: 105 14502 View map on KGIS

JURISDICTION: County Commission District 3

STREET ADDRESS: 0 Marvin Shafer Way

► LOCATION: West side of Marvin Shafer Way, north side of Jenkins Road

► APPX. SIZE OF TRACT: 1.05 acres

SECTOR PLAN: Northwest County

GROWTH POLICY PLAN: Planned Growth Area

ACCESSIBILITY: Access is via Jenkins Road, a minor collector with a pavement width of 19.4

feet within a right of way width of 60 feet. Access is also off Marvin Shafer Way, a private joint permanent easement, with a pavement width of

approximately 12 feet.

UTILITIES: Water Source: West Knox Utility District

Sewer Source: West Knox Utility District

WATERSHED: Ten Mile Creek

► PRESENT ZONING: A (Agricultural)

► ZONING REQUESTED: RA (Low Density Residential)

► EXISTING LAND USE: Vacant

▶ PROPOSED USE: Residential

EXTENSION OF ZONE: Yes, the property abuts RA zoning on the west

HISTORY OF ZONING: 5-L-02-RZ: PR to A, 3-U-01-RZ: A to PR

SURROUNDING LAND

North: Single family residential - A

USE AND ZONING:

South: Single family residential - RA

East: Single family residential - A

West: Single family residential - RA

NEIGHBORHOOD CONTEXT: The area is primarily a mix of mostly single family residential neighborhoods

and some large agriculturally zoned lots.

#### STAFF RECOMMENDATION:

Approve RA (Low Density Residential) zoning because it is consistent with the LDR (Low Density Residential) sector plan designation.

#### **COMMENTS:**

The RA (Low Density Residential) zoning is a minor extension the existing RA zoning to the south and west.

REZONING REQUIREMENTS FROM ZONING ORDINANCES (must meet all of these):

AGENDA ITEM #: 19 FILE #: 12-G-19-RZ 12/3/2019 12:13 PM LIZ ALBERTSON PAGE #: 19-1