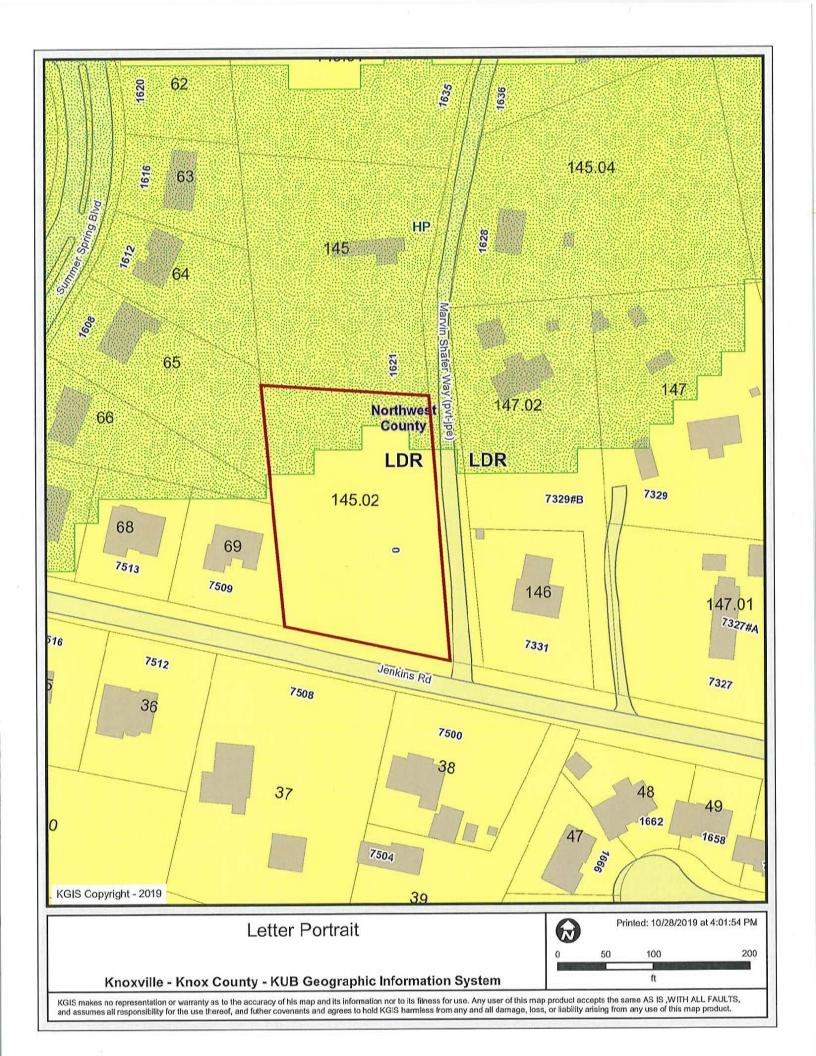

STREET ADDRESS: 0 Marvin Shafer Way

► LOCATION: West side of Marvin Shafer Way, north side of Jenkins Road

► APPX. SIZE OF TRACT: 1.05 acres

SECTOR PLAN: Northwest County

GROWTH POLICY PLAN: Planned Growth Area

- 1. The proposed amendment is consistent with sector plan designation of LDR for this area.
- 2. The proposed amendment does not appear to be in conflict with any other adopted plans in Knox County.

ESTIMATED TRAFFIC IMPACT: Not required.