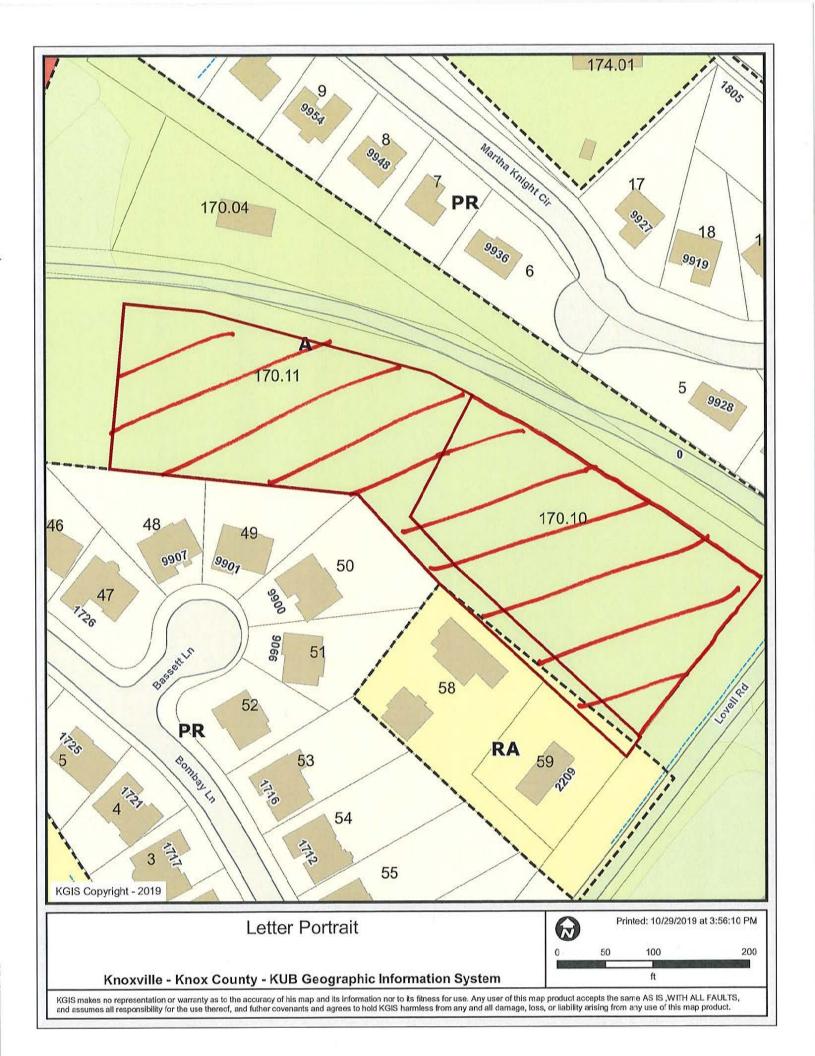

TAX IDENTIFICATION: 104 17010, 17011 View map on KGIS

JURISDICTION: County Commission District 6

STREET ADDRESS: 2213 & 2211 Lovell Rd.

LOCATION: Northwest side of Lovell Road, northeast of Bombay Lane.

SECTOR PLAN: Northwest County

North: Residences - A (Agricultural) and PR (Planned Residential)

USE AND ZONING:

South: Residences - RA (Low Density Residential) and PR (Planned

Residential)

East: Landscape nursery - A (Agricultural)

West: Residences - A (Agricultural)

#### **COMMENTS:**

The applicant is proposing to subdivide this 2.85 acre tract into 9 detached residential lots at a density of 3.16 du/ac. The property is located on the northwest side of Lovell Road, northeast of Bombay Lane. The subdivision will be served by a public street. Since the site is located within the Parent Responsibility Zone, a sidewalk is being provided on one side of the proposed street.