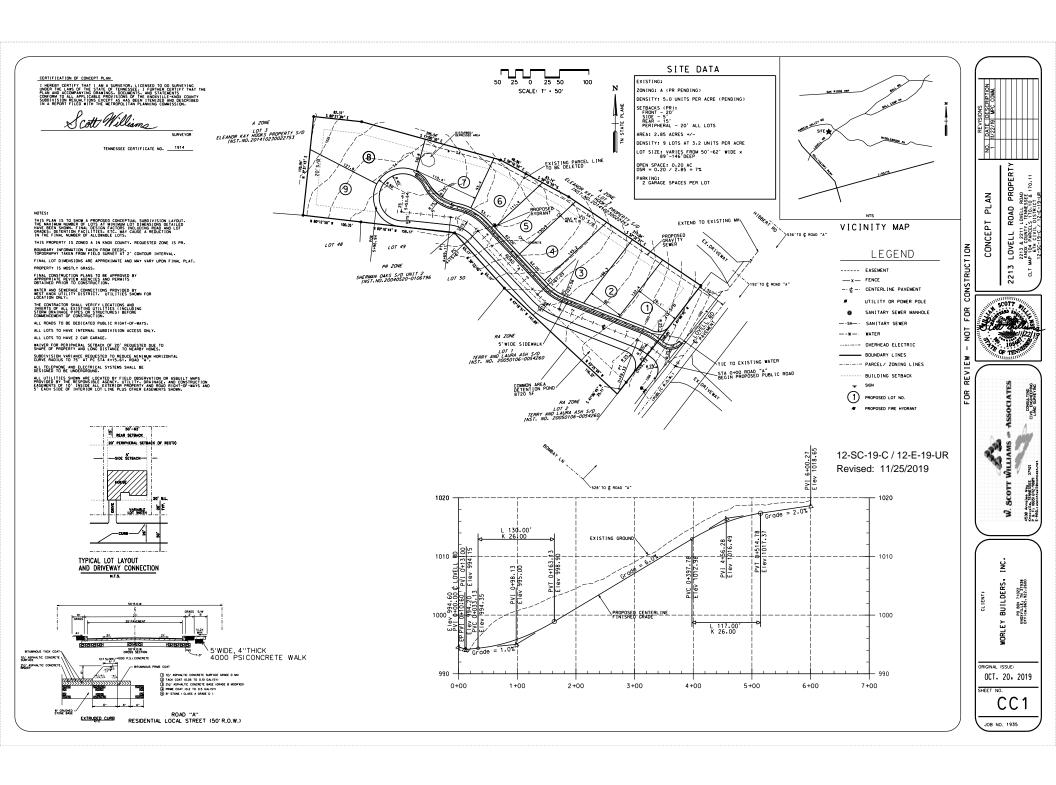

► NUMBER OF LOTS: 9

APPROXIMATE ACREAGE:

SURVEYOR/ENGINEER: W. Scott Williams & Associates

ACCESSIBILITY: Access is via Lovell Road, a minor arterial street with a 22' pavement width

within a required right-of-way of 100'.

SUBDIVISION VARIANCES

REQUIRED:

**VARIANCES REQUIRING PLANNING COMMISSION APPROVAL:** 

1. Horizontal curve variance on Road A at STA 4+15.61, from 100' to

75'.

## ► APPROVE the development plan for up to 9 detached dwellings on individual lots and a reduction of the peripheral setback to 20', subject to 1 condition.

1. Meeting all applicable requirements of the Knox County Zoning Ordinance.

#### **COMMENTS:**

The applicant is proposing to subdivide this 2.85 acre tract into 9 detached residential lots at a density of 3.16 du/ac. The property is located on the northwest side of Lovell Road, northeast of Bombay Lane. The subdivision will be served by a public street. Since the site is located within the Parent Responsibility Zone, a sidewalk is being provided on one side of the proposed street.

The applicant has requested a reduction of the peripheral setback from 35' to 20' along all subdivision boundaries due to the shape of the property. The Planning Commission can approve a peripheral setback reduction down to 15' when the subdivision adjoins residential zoning districts.