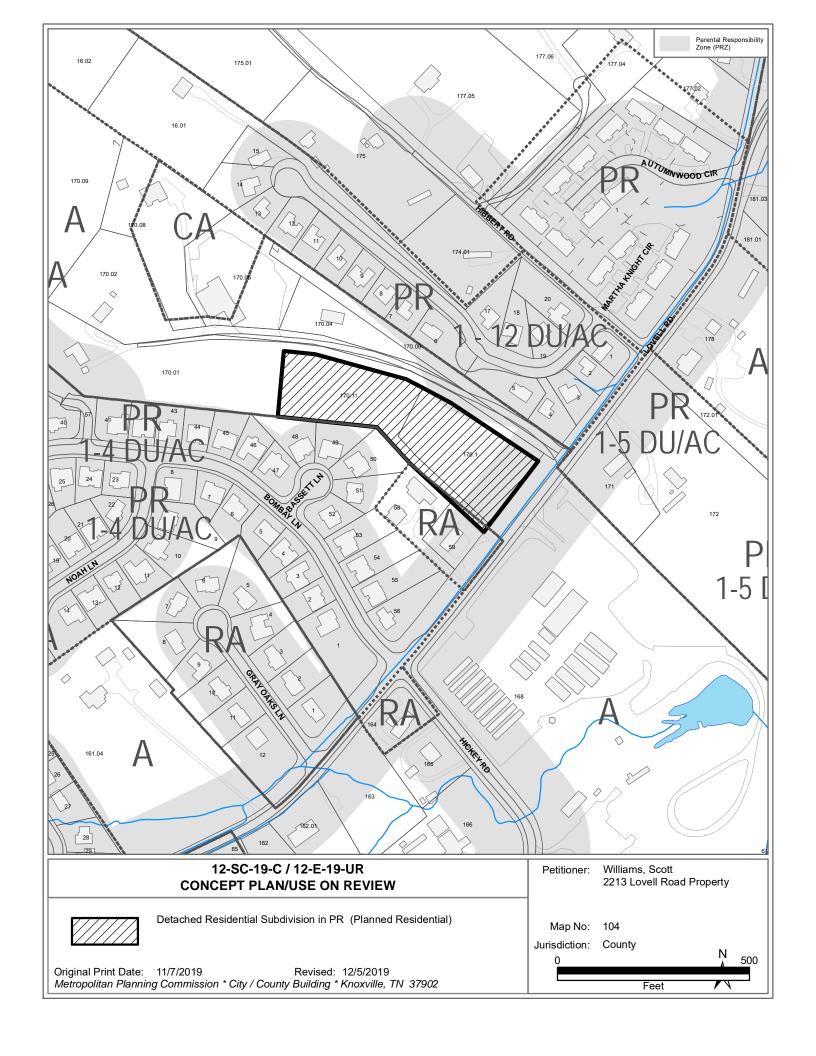

TAX IDENTIFICATION: 104 17010, 17011 View map on KGIS

JURISDICTION: County Commission District 6

STREET ADDRESS: 2213 & 2211 Lovell Rd.

LOCATION: Northwest side of Lovell Road, northeast of Bombay Lane.

SECTOR PLAN: Northwest County

GROWTH POLICY PLAN: Planned Growth Area

WATERSHED: Beaver Creek

-

► ZONING: PR (Planned Residential)

► EXISTING LAND USE: Vacant land

▶ PROPOSED USE: Detached Residential Subdivision

2.85 acres

SURROUNDING LAND

North: Residences - A (Agricultural) and PR (Planned Residential)

USE AND ZONING:

South: Residences - RA (Low Density Residential) and PR (Planned

Residential)

East: Landscape nursery - A (Agricultural)

West: Residences - A (Agricultural)

#### **COMMENTS:**

The applicant is proposing to subdivide this 2.85 acre tract into 9 detached residential lots at a density of 3.16 du/ac. The property is located on the northwest side of Lovell Road, northeast of Bombay Lane. The subdivision will be served by a public street. Since the site is located within the Parent Responsibility Zone, a sidewalk is being provided on one side of the proposed street.