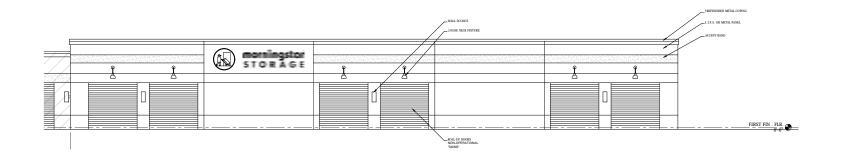

BUILDING ELEVATION

1-C-19-UR Revised: 12/21/2018

ELF.S. OR METAL PANEL

01 FRONT (NORTH) ELEVATION

02 | FRONT (NORTH) ELEVATION - ENLARGED

1/8" = 1'-0"

1/4" = 1'-0"

A-201
Copyright 2017 Overcash Deminit Architects
173212, A-201 DNC