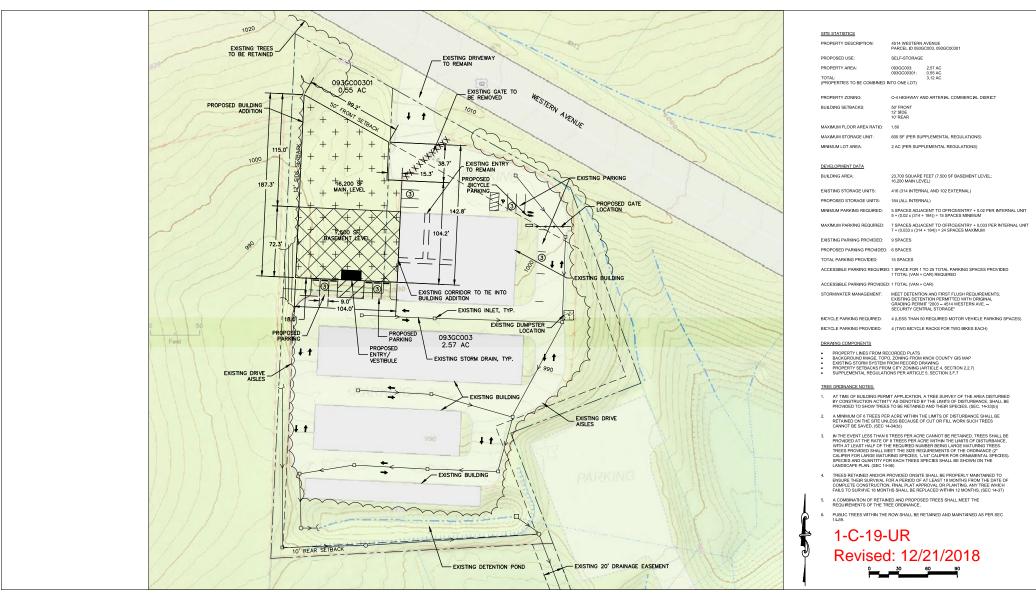

## MORNINGSTAR PROPERTIES, LLC

Use on Review - Development Plan Self-Storage Facility Expansion Knoxville, Tennessee January 3, 2019

2010 south tryon st. safe 1a chartotic north coroline 20203 office.704.332.1615 web.www.edarch.com