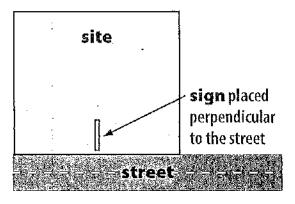

## LOCATION AND VISIBILITY

The sign must be posted in a location that is clearly visible from vehicles traveling in either direction on the nearest adjacent/frontage street. If the property has more than one street frontage, then the sign should be placed along the street that carries more traffic. MPC staff may recommend a preferred location for the sign to be posted at the time of application.