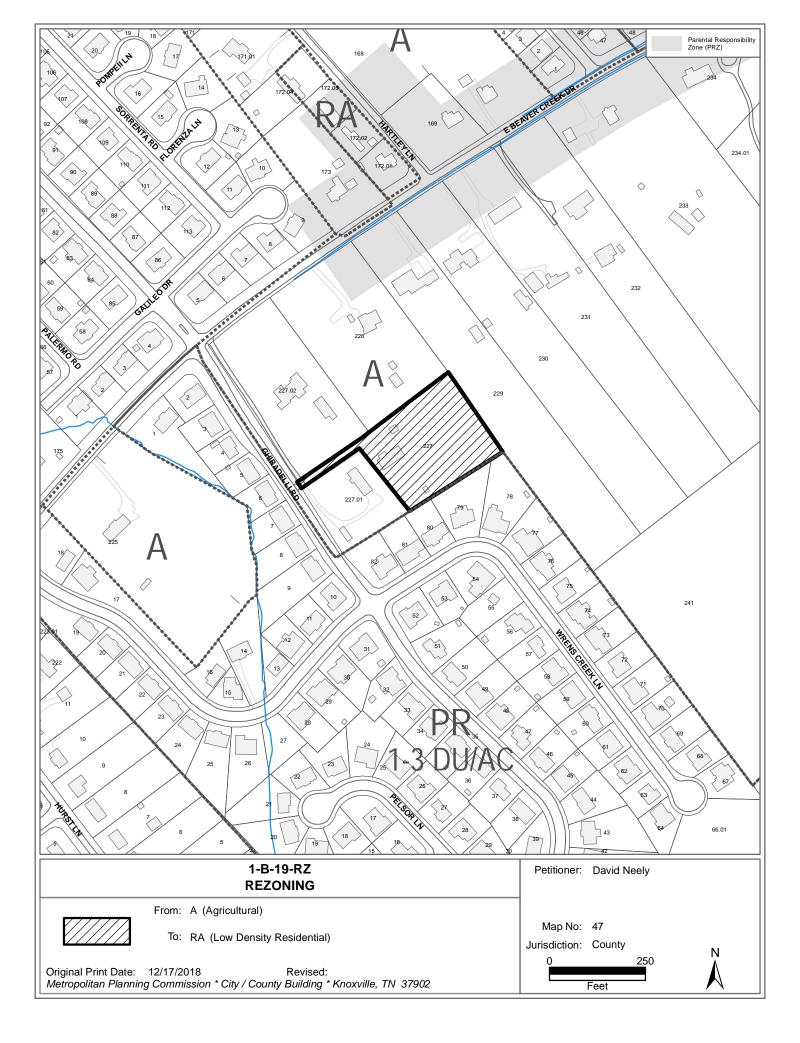

# **REZONING REPORT**

► FILE #: 1-B-19-RZ 23 AGENDA ITEM #: AGENDA DATE: 1/10/2019 APPLICANT: **DAVID NEELY** OWNER(S): David Neely TAX ID NUMBER: 47 227 View map on KGIS JURISDICTION: **County Commission District 7** STREET ADDRESS: 910 Beaver Creek Dr. LOCATION: East side of Ghiradelli Rd., south of Beaver Creek Dr., north of Wrens Creek Ln. APPX. SIZE OF TRACT: 1.61 acres SECTOR PLAN: North County Planned Growth Area GROWTH POLICY PLAN: ACCESSIBILITY: Access is via Ghiradelli Rd., a local street, with a pavement width of 26 feet, and a right-of-way width of 50 feet. Water Source: Hallsdale-Powell Utility District UTILITIES: Sewer Source: Hallsdale-Powell Utility District WATERSHED: **Beaver Creek** PRESENT ZONING: A (Agricultural) ZONING REQUESTED: RA (Low Density Residential) EXISTING LAND USE: Single family residential Residential PROPOSED USE: **EXTENSION OF ZONE: HISTORY OF ZONING:** None noted SURROUNDING LAND Rural residential / A (Agricultural) North: USE AND ZONING: South: Single family residential / PR (Planned Residential) @ 1-3 du/ac East: Rural residential / A (Agricultural) West: Single family residential / PR (Planned Residential) @ 1-3 du/ac **NEIGHBORHOOD CONTEXT:** This area is characterized by single family residential neighborhoods along E. Beaver Creek Dr., with larger forested, vacant, agricultural lots along Dry Gap Pike near the steep sloped areas of Beaver Ridge.

#### RECOMMEND that County Commission APPROVE RA (Low Density Residential) zoning.

RA zoning provides for residential areas with low population densities consistent with the LDR (Low Density Residential) land use designation of the Northwest County Sector Plan.

1. The Northwest County Sector Plan designates this site for low density residential (LDR) uses consistent with the recommended RA zoning.

2. The recommended zoning does not present any apparent conflicts with any other adopted plans.