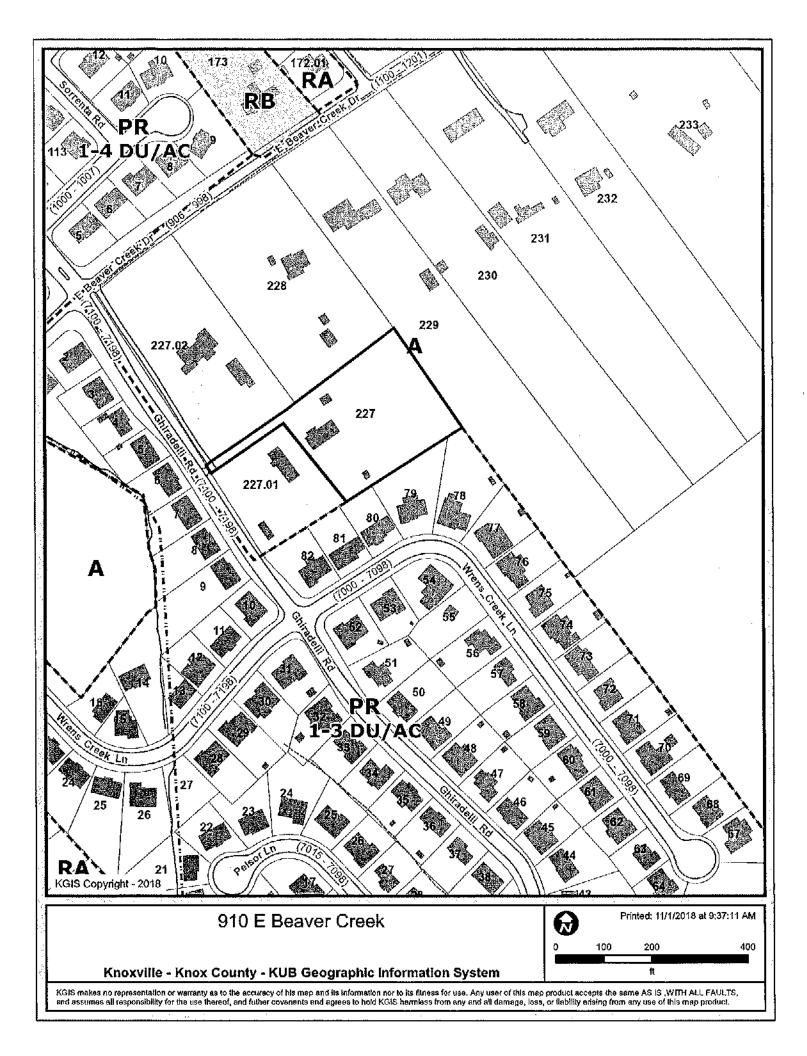

# **REZONING REPORT**

► FILE #: 1-B-19-RZ 23 AGENDA ITEM #: AGENDA DATE: 1/10/2019 APPLICANT: **DAVID NEELY** OWNER(S): David Neely TAX ID NUMBER: 47 227 View map on KGIS JURISDICTION: **County Commission District 7** STREET ADDRESS: 910 Beaver Creek Dr. LOCATION: East side of Ghiradelli Rd., south of Beaver Creek Dr., north of Wrens Creek Ln. APPX. SIZE OF TRACT: 1.61 acres SECTOR PLAN: North County Planned Growth Area GROWTH POLICY PLAN: ACCESSIBILITY: Access is via Ghiradelli Rd., a local street, with a pavement width of 26 feet, and a right-of-way width of 50 feet. Water Source: Hallsdale-Powell Utility District UTILITIES: Sewer Source: Hallsdale-Powell Utility District WATERSHED: **Beaver Creek** PRESENT ZONING: A (Agricultural) ZONING REQUESTED: RA (Low Density Residential) EXISTING LAND USE: Single family residential Residential PROPOSED USE: **EXTENSION OF ZONE: HISTORY OF ZONING:** None noted SURROUNDING LAND Rural residential / A (Agricultural) North: USE AND ZONING: South: Single family residential / PR (Planned Residential) @ 1-3 du/ac East: Rural residential / A (Agricultural) West: Single family residential / PR (Planned Residential) @ 1-3 du/ac **NEIGHBORHOOD CONTEXT:** This area is characterized by single family residential neighborhoods along E. Beaver Creek Dr., with larger forested, vacant, agricultural lots along Dry Gap Pike near the steep sloped areas of Beaver Ridge.

2. Adjacent areas are zoned for residential uses, under zones RA, RB and PR up to 3-4 du/ac

THE PROPOSED AMENDMENT SHALL BE CONSISTENT WITH THE INTENT AND PURPOSE OF THE APPLICABLE ZONING ORDINANCE:

1. RA zoning provides for residential areas with low population densities. 2. RA, RB and PR zoning is within 500 feet of the property.