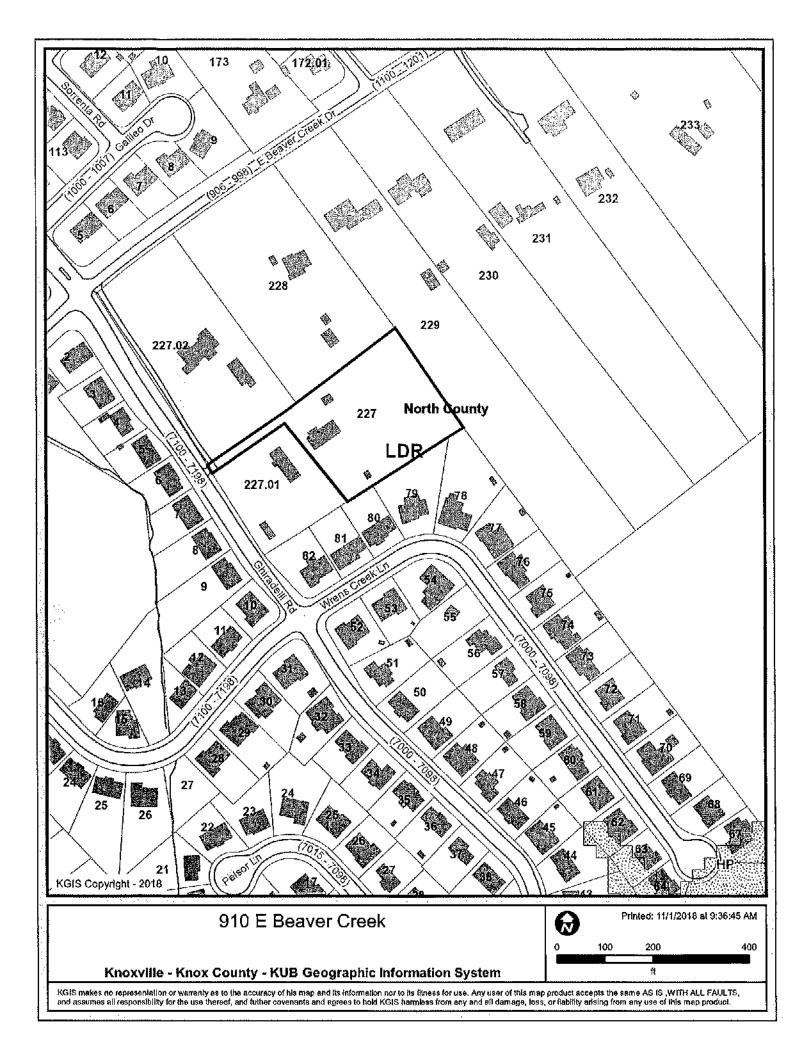

# **REZONING REPORT**

► FILE #: 1-B-19-RZ 23 AGENDA ITEM #: AGENDA DATE: 1/10/2019 APPLICANT: **DAVID NEELY** OWNER(S): David Neely TAX ID NUMBER: 47 227 View map on KGIS JURISDICTION: **County Commission District 7** STREET ADDRESS: 910 Beaver Creek Dr. LOCATION: East side of Ghiradelli Rd., south of Beaver Creek Dr., north of Wrens Creek Ln. APPX. SIZE OF TRACT: 1.61 acres SECTOR PLAN: North County Planned Growth Area GROWTH POLICY PLAN: ACCESSIBILITY: Access is via Ghiradelli Rd., a local street, with a pavement width of 26 feet, and a right-of-way width of 50 feet. Water Source: Hallsdale-Powell Utility District UTILITIES: Sewer Source: Hallsdale-Powell Utility District WATERSHED: **Beaver Creek** PRESENT ZONING: A (Agricultural) ZONING REQUESTED: RA (Low Density Residential) EXISTING LAND USE: Single family residential Residential PROPOSED USE: **EXTENSION OF ZONE: HISTORY OF ZONING:** None noted SURROUNDING LAND Rural residential / A (Agricultural) North: USE AND ZONING: South: Single family residential / PR (Planned Residential) @ 1-3 du/ac East: Rural residential / A (Agricultural) West: Single family residential / PR (Planned Residential) @ 1-3 du/ac **NEIGHBORHOOD CONTEXT:** This area is characterized by single family residential neighborhoods along E. Beaver Creek Dr., with larger forested, vacant, agricultural lots along Dry Gap Pike near the steep sloped areas of Beaver Ridge.

1. The Northwest County Sector Plan designates this site for low density residential (LDR) uses consistent with the recommended RA zoning.

2. The recommended zoning does not present any apparent conflicts with any other adopted plans.