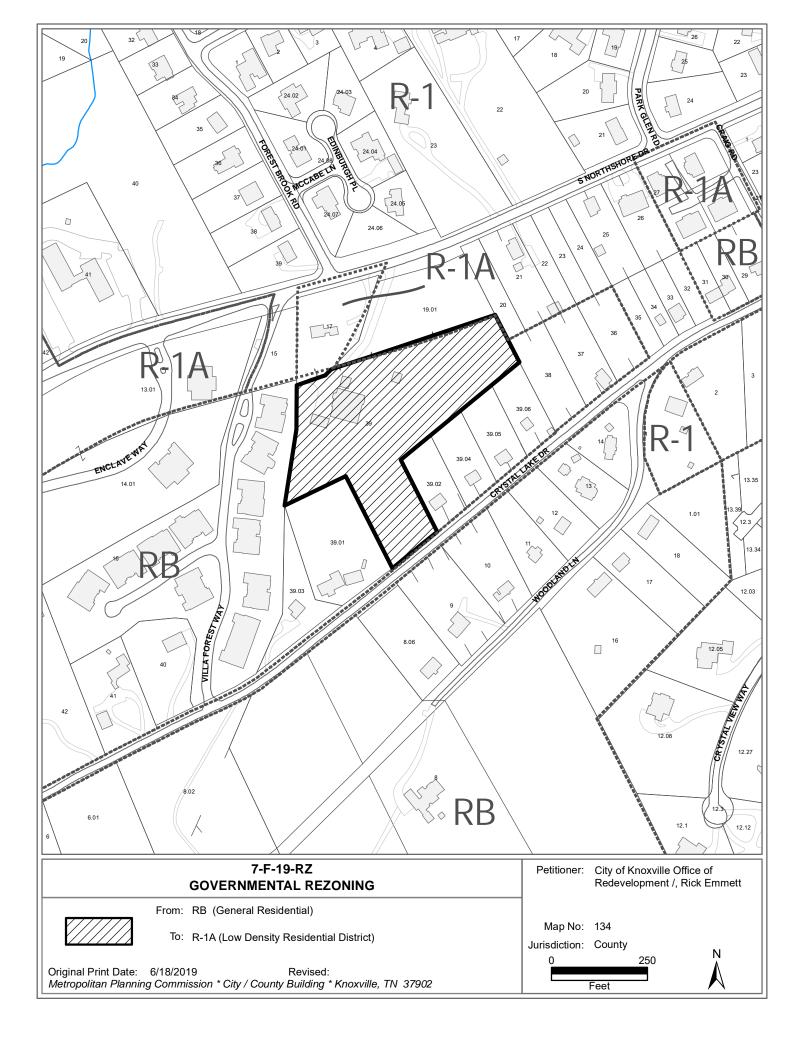

# **REZONING REPORT**

| ► FILE #: 7-F-19-RZ    | AGENDA ITEM #: 33                                                                                                                                                                                                                                   |
|------------------------|-----------------------------------------------------------------------------------------------------------------------------------------------------------------------------------------------------------------------------------------------------|
|                        | AGENDA DATE: 7/11/2019                                                                                                                                                                                                                              |
| ► APPLICANT:           | CITY OF KNOXVILLE OFFICE OF REDEVELOPMENT / RICK EMMETT                                                                                                                                                                                             |
| OWNER(S):              | Religious Sisters of Mercy                                                                                                                                                                                                                          |
| TAX ID NUMBER:         | 134 A E 39 View map on KGIS                                                                                                                                                                                                                         |
| JURISDICTION:          | County Commission District 4                                                                                                                                                                                                                        |
| STREET ADDRESS:        | 6832 S Northshore Dr                                                                                                                                                                                                                                |
| ► LOCATION:            | Property is on S. Northshore Drive east of Duncan Road. It abuts the northern right-of-way of Crystal Lake Drive.                                                                                                                                   |
| ► APPX. SIZE OF TRACT: | 4.16 acres                                                                                                                                                                                                                                          |
| SECTOR PLAN:           | Southwest County                                                                                                                                                                                                                                    |
| GROWTH POLICY PLAN:    | Urban Growth Area (Outside City Limits)                                                                                                                                                                                                             |
| ACCESSIBILITY:         | Access is off of S. Northshore Drive, a major arterial with a pavement width<br>of 20 feet and a right-of-way width of 47 feet. The access traverses across<br>another parcel also owned by the Religious Sisters of Mercy (Par ID: 134 A<br>E 39). |
| UTILITIES:             | Water Source: Knoxville Utilities Board                                                                                                                                                                                                             |
|                        | Sewer Source: Knoxville Utilities Board                                                                                                                                                                                                             |
| WATERSHED:             | Fourth Creek                                                                                                                                                                                                                                        |
| ► PRESENT ZONING:      | RB (General Residential) (formerly n/a)                                                                                                                                                                                                             |
| ZONING REQUESTED:      | R-1A (Low Density Residential District)                                                                                                                                                                                                             |
| EXISTING LAND USE:     | Public/Quasi-Public Land (convent)                                                                                                                                                                                                                  |
| PROPOSED USE:          | Public/Quasi-Public Land (convent)                                                                                                                                                                                                                  |
| EXTENSION OF ZONE:     | R-1A (Low Density Residential)                                                                                                                                                                                                                      |
| HISTORY OF ZONING:     | None for this property, but nearby properties have been rezoned to R-1A within the last decade.                                                                                                                                                     |
| SURROUNDING LAND       | North: Multifamily Residential and Public/Quasi-Public Land                                                                                                                                                                                         |
| USE AND ZONING:        | South: Agricultural/Forest/Vacant and Single Family Residential                                                                                                                                                                                     |
|                        | East: Agricultural/Forest/Vacant                                                                                                                                                                                                                    |
|                        | West: Multifamily Residential                                                                                                                                                                                                                       |
| NEIGHBORHOOD CONTEXT:  | The property is surrounded by small, single family detached housing on roughly half-acre lots, though there is a townhouse development abutting this property on the west. There is a large church across Northshore Dr to the northwest.           |

### Staff recommends approval of designating the zoning of this property as R-1A (Low Density Residential District).

R-1A is a comparable zone to the County's RB (General Residential) zone. The sector plan's land use designation will remain Low Density Residential, which lists R-1A as a zone to consider.

THE PROPOSED AMENDMENT SHALL NOT ADVERSELY AFFECT ANY OTHER PART OF THE COUNTY, NOR SHALL AND DIRECT OR INDIRECT ADVERSE EFFECTS RESULT FROM SUCH AMENDMENT. 1.R-1A is consistent with surrounding RB, R-1A, and RP-1 residential zoning and development that includes single family housing and townhouses. R1-A will permit consideration of housing other than single family dwellings provided the density is below 6 du/ac. Residential development more intense than single family uses is appropriate at this location, given the property's location on a major arterial street.

2.R-1A (Low Density Residential District) is a comparable zone to the existing RB (General Residential) zone of the County.

3. The sector plan designation would remain LDR (Low Density Residential), which is the designation for all parcels in this area. The sector plan lists R-1A as a possible zone to consider for the LDR land use designation. 4. The majority of the property is in the Hillside and Ridgetop Protection Area, which offers guidelines for development in planned zone districts but none for development outside of planned zone districts. 5. This property has been designated by FEMA as Flood Zone X.