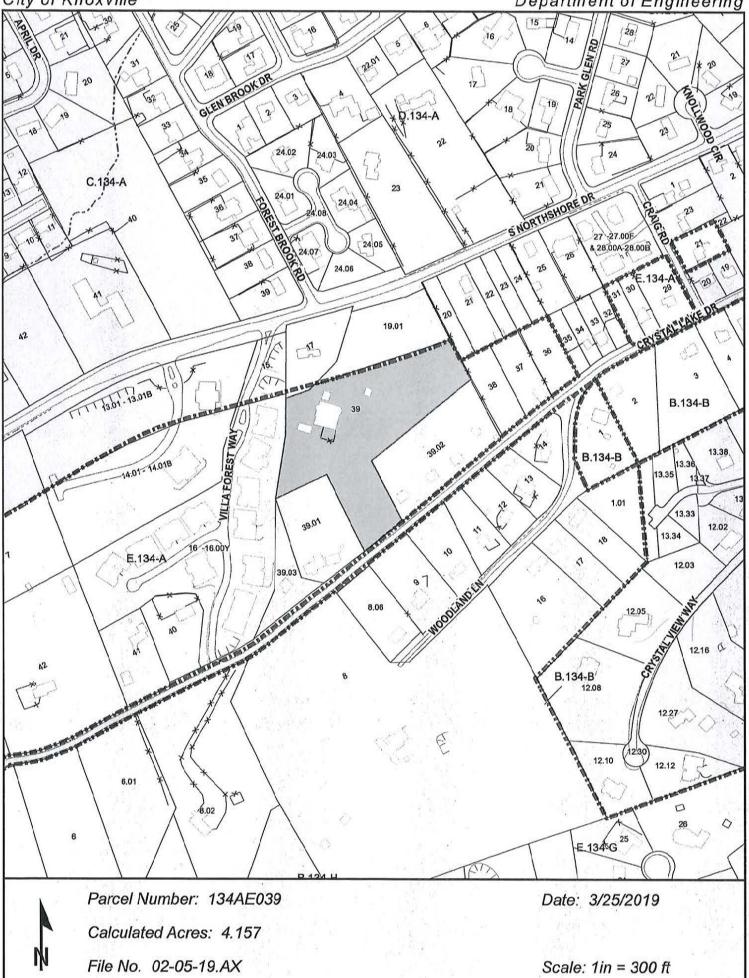

# **REZONING REPORT**

| ► FILE #: 7-F-19-RZ    | AGENDA ITEM #: 33                                                                                                                                                                                                                                   |
|------------------------|-----------------------------------------------------------------------------------------------------------------------------------------------------------------------------------------------------------------------------------------------------|
|                        | AGENDA DATE: 7/11/2019                                                                                                                                                                                                                              |
| ► APPLICANT:           | CITY OF KNOXVILLE OFFICE OF REDEVELOPMENT / RICK EMMETT                                                                                                                                                                                             |
| OWNER(S):              | Religious Sisters of Mercy                                                                                                                                                                                                                          |
| TAX ID NUMBER:         | 134 A E 39 View map on KGIS                                                                                                                                                                                                                         |
| JURISDICTION:          | County Commission District 4                                                                                                                                                                                                                        |
| STREET ADDRESS:        | 6832 S Northshore Dr                                                                                                                                                                                                                                |
| ► LOCATION:            | Property is on S. Northshore Drive east of Duncan Road. It abuts the northern right-of-way of Crystal Lake Drive.                                                                                                                                   |
| ► APPX. SIZE OF TRACT: | 4.16 acres                                                                                                                                                                                                                                          |
| SECTOR PLAN:           | Southwest County                                                                                                                                                                                                                                    |
| GROWTH POLICY PLAN:    | Urban Growth Area (Outside City Limits)                                                                                                                                                                                                             |
| ACCESSIBILITY:         | Access is off of S. Northshore Drive, a major arterial with a pavement width<br>of 20 feet and a right-of-way width of 47 feet. The access traverses across<br>another parcel also owned by the Religious Sisters of Mercy (Par ID: 134 A<br>E 39). |
| UTILITIES:             | Water Source: Knoxville Utilities Board                                                                                                                                                                                                             |
|                        | Sewer Source: Knoxville Utilities Board                                                                                                                                                                                                             |
| WATERSHED:             | Fourth Creek                                                                                                                                                                                                                                        |
| ► PRESENT ZONING:      | RB (General Residential) (formerly n/a)                                                                                                                                                                                                             |
| ZONING REQUESTED:      | R-1A (Low Density Residential District)                                                                                                                                                                                                             |
| EXISTING LAND USE:     | Public/Quasi-Public Land (convent)                                                                                                                                                                                                                  |
| PROPOSED USE:          | Public/Quasi-Public Land (convent)                                                                                                                                                                                                                  |
| EXTENSION OF ZONE:     | R-1A (Low Density Residential)                                                                                                                                                                                                                      |
| HISTORY OF ZONING:     | None for this property, but nearby properties have been rezoned to R-1A within the last decade.                                                                                                                                                     |
| SURROUNDING LAND       | North: Multifamily Residential and Public/Quasi-Public Land                                                                                                                                                                                         |
| USE AND ZONING:        | South: Agricultural/Forest/Vacant and Single Family Residential                                                                                                                                                                                     |
|                        | East: Agricultural/Forest/Vacant                                                                                                                                                                                                                    |
|                        | West: Multifamily Residential                                                                                                                                                                                                                       |
| NEIGHBORHOOD CONTEXT:  | The property is surrounded by small, single family detached housing on roughly half-acre lots, though there is a townhouse development abutting this property on the west. There is a large church across Northshore Dr to the northwest.           |

## Plan Amendment File Number:

| PROPERTY INFORMATION                                                                                             | PROPERTY OWNER/OPTION HOLDER                                                                                                                                                                                                                                                                                                                                                                                                                                                                                                                                                                                                                                                                        |                              |                                                                                                                       |  |
|------------------------------------------------------------------------------------------------------------------|-----------------------------------------------------------------------------------------------------------------------------------------------------------------------------------------------------------------------------------------------------------------------------------------------------------------------------------------------------------------------------------------------------------------------------------------------------------------------------------------------------------------------------------------------------------------------------------------------------------------------------------------------------------------------------------------------------|------------------------------|-----------------------------------------------------------------------------------------------------------------------|--|
| Street Address:                                                                                                  | Religious Sisters of Mer                                                                                                                                                                                                                                                                                                                                                                                                                                                                                                                                                                                                                                                                            | су                           |                                                                                                                       |  |
| 6832 S Northshore Dr                                                                                             | 1965 Michigan Ave                                                                                                                                                                                                                                                                                                                                                                                                                                                                                                                                                                                                                                                                                   |                              |                                                                                                                       |  |
| General Location:                                                                                                | Alma, MI 48801                                                                                                                                                                                                                                                                                                                                                                                                                                                                                                                                                                                                                                                                                      |                              |                                                                                                                       |  |
| Property is on S. Northshore Drive east of Duncan Road. It                                                       | Telephone:                                                                                                                                                                                                                                                                                                                                                                                                                                                                                                                                                                                                                                                                                          | Fax:                         |                                                                                                                       |  |
| abuts the northern right-of-way of Crystal Lake Drive.                                                           | Email:                                                                                                                                                                                                                                                                                                                                                                                                                                                                                                                                                                                                                                                                                              |                              | 100                                                                                                                   |  |
| Tract Size: 4.16 acres                                                                                           |                                                                                                                                                                                                                                                                                                                                                                                                                                                                                                                                                                                                                                                                                                     |                              |                                                                                                                       |  |
| Parcel ID: 134 A E 39                                                                                            |                                                                                                                                                                                                                                                                                                                                                                                                                                                                                                                                                                                                                                                                                                     |                              |                                                                                                                       |  |
| Existing Land Use:                                                                                               |                                                                                                                                                                                                                                                                                                                                                                                                                                                                                                                                                                                                                                                                                                     |                              |                                                                                                                       |  |
| Public/Quasi-Public Land (convent)                                                                               | 1                                                                                                                                                                                                                                                                                                                                                                                                                                                                                                                                                                                                                                                                                                   |                              |                                                                                                                       |  |
| · · · · · · · · · · · · · · · · · · ·                                                                            |                                                                                                                                                                                                                                                                                                                                                                                                                                                                                                                                                                                                                                                                                                     |                              | 10 B                                                                                                                  |  |
| Planning Sector: Southwest County                                                                                |                                                                                                                                                                                                                                                                                                                                                                                                                                                                                                                                                                                                                                                                                                     |                              |                                                                                                                       |  |
| anna a bhann a fairte a sa sa bhann an bhann a bhann a bhann a bhann a bhann a bhann an bhann an bhann an bhann  |                                                                                                                                                                                                                                                                                                                                                                                                                                                                                                                                                                                                                                                                                                     |                              |                                                                                                                       |  |
| Growth Plan: Urban Growth Area (Outside City Limits)                                                             | APPLICAT                                                                                                                                                                                                                                                                                                                                                                                                                                                                                                                                                                                                                                                                                            | ION CORRESPONDE              | NCE                                                                                                                   |  |
| Census Tract(s): 57.01                                                                                           | All correspondence relation                                                                                                                                                                                                                                                                                                                                                                                                                                                                                                                                                                                                                                                                         |                              |                                                                                                                       |  |
| Traffic Zone(s):                                                                                                 | City of Knoxville                                                                                                                                                                                                                                                                                                                                                                                                                                                                                                                                                                                                                                                                                   |                              |                                                                                                                       |  |
| Jurisdiction: County Commission District 4                                                                       | PO Box 1631                                                                                                                                                                                                                                                                                                                                                                                                                                                                                                                                                                                                                                                                                         |                              |                                                                                                                       |  |
| APPROVAL REQUESTED                                                                                               | Knoxville, TN 37901                                                                                                                                                                                                                                                                                                                                                                                                                                                                                                                                                                                                                                                                                 |                              | 1.24                                                                                                                  |  |
| Rezoning                                                                                                         | Telephone: 215-3837                                                                                                                                                                                                                                                                                                                                                                                                                                                                                                                                                                                                                                                                                 | Fax:                         |                                                                                                                       |  |
| FROM:                                                                                                            | Email: remmett@cityo                                                                                                                                                                                                                                                                                                                                                                                                                                                                                                                                                                                                                                                                                | fknoxville ora               | 19 A                                                                                                                  |  |
| RB (General Residential)                                                                                         | I - I - I - I - I - I - I - I - I - I -                                                                                                                                                                                                                                                                                                                                                                                                                                                                                                                                                                                                                                                             | initio x me.org              |                                                                                                                       |  |
|                                                                                                                  |                                                                                                                                                                                                                                                                                                                                                                                                                                                                                                                                                                                                                                                                                                     |                              |                                                                                                                       |  |
| TO:                                                                                                              |                                                                                                                                                                                                                                                                                                                                                                                                                                                                                                                                                                                                                                                                                                     | 1.16.17                      | e conservation de la conservation d       |  |
| R-1A (Low Density Residential District)                                                                          | 1. A.S                                                                                                                                                                                                                                                                                                                                                                                                                                                                                                                                                                                                                                                                                              |                              | 1. A.                                                                             |  |
|                                                                                                                  | 816 X 1 2                                                                                                                                                                                                                                                                                                                                                                                                                                                                                                                                                                                                                                                                                           |                              |                                                                                                                       |  |
|                                                                                                                  | 11.7                                                                                                                                                                                                                                                                                                                                                                                                                                                                                                                                                                                                                                                                                                |                              | - First                                                                                                               |  |
| Plan Amendment                                                                                                   | APPLICATION AUTHORIZATION                                                                                                                                                                                                                                                                                                                                                                                                                                                                                                                                                                                                                                                                           |                              |                                                                                                                       |  |
|                                                                                                                  | I hereby certify that I am the                                                                                                                                                                                                                                                                                                                                                                                                                                                                                                                                                                                                                                                                      | e authorized applicant, repr | esenting ALL                                                                                                          |  |
|                                                                                                                  | property owners involved in<br>whose signatures are include                                                                                                                                                                                                                                                                                                                                                                                                                                                                                                                                                                                                                                         | this request or holders of a | option on same,                                                                                                       |  |
|                                                                                                                  | a second s | ded on the back of this form |                                                                                                                       |  |
|                                                                                                                  | Signature:                                                                                                                                                                                                                                                                                                                                                                                                                                                                                                                                                                                                                                                                                          |                              |                                                                                                                       |  |
|                                                                                                                  | City of Knoxville                                                                                                                                                                                                                                                                                                                                                                                                                                                                                                                                                                                                                                                                                   |                              |                                                                                                                       |  |
|                                                                                                                  | PO Box 1631                                                                                                                                                                                                                                                                                                                                                                                                                                                                                                                                                                                                                                                                                         |                              |                                                                                                                       |  |
| States and the second | Knoxville, TN 37901                                                                                                                                                                                                                                                                                                                                                                                                                                                                                                                                                                                                                                                                                 |                              |                                                                                                                       |  |
| PROPOSED USE OF PROPERTY                                                                                         | Telephone: 215-3837                                                                                                                                                                                                                                                                                                                                                                                                                                                                                                                                                                                                                                                                                 | Fax:                         |                                                                                                                       |  |
| Public/Quasi-Public Land (convent)                                                                               | Email: remmett@cityo                                                                                                                                                                                                                                                                                                                                                                                                                                                                                                                                                                                                                                                                                | fknoxville.org               | 1.<br>1911 - 1911 - 1911 - 1911 - 1911 - 1911 - 1911 - 1911 - 1911 - 1911 - 1911 - 1911 - 1911 - 1911 - 1911 - 1911 - |  |
|                                                                                                                  |                                                                                                                                                                                                                                                                                                                                                                                                                                                                                                                                                                                                                                                                                                     |                              |                                                                                                                       |  |
| Density Proposed:                                                                                                | 김 영양 아파 등 등 등 등 등                                                                                                                                                                                                                                                                                                                                                                                                                                                                                                                                                                                                                                                                                   |                              |                                                                                                                       |  |
| Previous Rezoning Requests:                                                                                      |                                                                                                                                                                                                                                                                                                                                                                                                                                                                                                                                                                                                                                                                                                     |                              | 112 6 26                                                                                                              |  |

| ETROPOLITAN<br>LANNING Jurisdiction                                                                                                    | n: 🗹 City <u>2nd</u> Cou                                                                                        | incilmanic District                   | □County _           | Commissi           | on Distric  |
|----------------------------------------------------------------------------------------------------------------------------------------|-----------------------------------------------------------------------------------------------------------------|---------------------------------------|---------------------|--------------------|-------------|
| OMMISSION                                                                                                                              | May 10, 2019 Fe                                                                                                 | e Paid: <u>N/A</u>                    | File Number:        | 7-F-19-            | RZ          |
| te 403 • City County Building<br>0 0 M a i n S t r e e i<br>oxville, Tennessee 37902<br>3 5 • 2 1 5 • 2 5 0 0<br>A X • 2 1 5 • 2 0 6 8 | r: <u>134</u> Zoning Dist<br>plicant: <u>CITY OF KI</u>                                                         | rict: <u>RB</u> Z City                | County Sect         | r: Southu          |             |
| νω•κποχ.m.p.c•org NameorAp                                                                                                             | plicant: <u>OILL OILL</u>                                                                                       |                                       |                     |                    |             |
| PROPERTY INFORMATION:                                                                                                                  |                                                                                                                 |                                       | - 10                |                    |             |
| Address: (Street Number) (see attachm                                                                                                  | ients) 6832                                                                                                     | (Street Name)                         | S. North            | hshore Di          | rive        |
| General Location: Being one parce<br>corporate limits of the City of Knoxvi<br>Northshore Dr and with an address of                    | lle, Tennessee, abutting t                                                                                      | he northern right-of-wa               | ay of Crystal Lak   | e Dr, with access  | off of S    |
|                                                                                                                                        |                                                                                                                 | · · · · · · · · · · · · · · · · · · · | 1910p 194, moore /  | i, Group 2, 1 a.e. |             |
| Description: Parcel(s) (see above)                                                                                                     | )                                                                                                               | City Block(s)                         | 2                   | 1                  |             |
| Other                                                                                                                                  |                                                                                                                 |                                       |                     | 14/<br>12          |             |
|                                                                                                                                        |                                                                                                                 |                                       |                     |                    |             |
|                                                                                                                                        |                                                                                                                 |                                       | 5                   | A .                |             |
|                                                                                                                                        |                                                                                                                 | Size of Tract:                        | 4.157 Acre          | es Squ             | are Feet    |
|                                                                                                                                        |                                                                                                                 |                                       |                     |                    |             |
|                                                                                                                                        |                                                                                                                 |                                       | ų.                  |                    |             |
| CHANGE REQUESTED:                                                                                                                      |                                                                                                                 |                                       |                     | T S                | J. and      |
| I (we) request that the MPC, after appro                                                                                               | priate study, recommend                                                                                         | an amendment to the c                 | official zoning map | to change the zor  | ning of the |
| property described above. (for                                                                                                         | merly)                                                                                                          |                                       |                     | 10                 |             |
| FROM: No Zone RB                                                                                                                       | 1 1 1 1 1 1 1 1 1 1 1 1 1 1 1 1 1 1 1                                                                           |                                       | ble Zone 🛛 🦰        |                    |             |
| (General                                                                                                                               | . Residentia                                                                                                    | 6) (Lo                                | w Dens              | ity Resk           | lenti       |
| Previous Zoning Requests:                                                                                                              |                                                                                                                 |                                       |                     |                    |             |
| 94 . 1954 - 19                                                                                                                         | e politica de la compañía de la comp | $z_{i+1} \in \mathbb{R}$              | 0                   | 10                 |             |
| a transfer and the second                                                                                                              |                                                                                                                 |                                       |                     |                    |             |
| ALL CORRESPONDENCE RELATING                                                                                                            | G TO THIS APPLICATIC                                                                                            | N SHOULD BE SENT                      | то:                 |                    |             |
|                                                                                                                                        |                                                                                                                 | 1.01.0                                | \$                  | y last the         |             |
| かい かい ない ない かい かいしょう                                                                                                                   | O. Box 1631 City: Knoxvi                                                                                        | 11                                    | 1 Phone: 865-215    | -3837 Fax          |             |
| Name: Rick Emmett Address: P.                                                                                                          | O. DOX TOOT CITY. INIOATT                                                                                       | Ile State: Tn. Zip: 3/90              | 1 1 110/10. 000 210 |                    |             |
| Name: Rick Emmett Address: P.                                                                                                          | O. DOX TOOT CRY. IMONT                                                                                          | <u>Ile State: Tn. Zip: 3790</u>       | 1 1 110/1C. 000 210 |                    |             |
| Name: Rick Emmett Address: P. AUTHORIZATION OF APPLICATION                                                                             |                                                                                                                 | <u>lle State: 1 n. 21p: 3790</u>      | 1110/10.000 210     |                    |             |
| AUTHORIZATION OF APPLICATION                                                                                                           | k                                                                                                               | lle State: 1 n. 21p: 3790             |                     |                    |             |
|                                                                                                                                        | l:<br>y <u>Policy and F</u><br>Department                                                                       | Redevelopment                         |                     |                    |             |
| AUTHORIZATION OF APPLICATION                                                                                                           | l:<br>y Policy and F<br>Department<br>Urban Grow                                                                |                                       |                     |                    | 3           |
| AUTHORIZATION OF APPLICATION                                                                                                           | l:<br>y <u>Policy and F</u><br>Department                                                                       | Redevelopment                         |                     |                    | 3           |