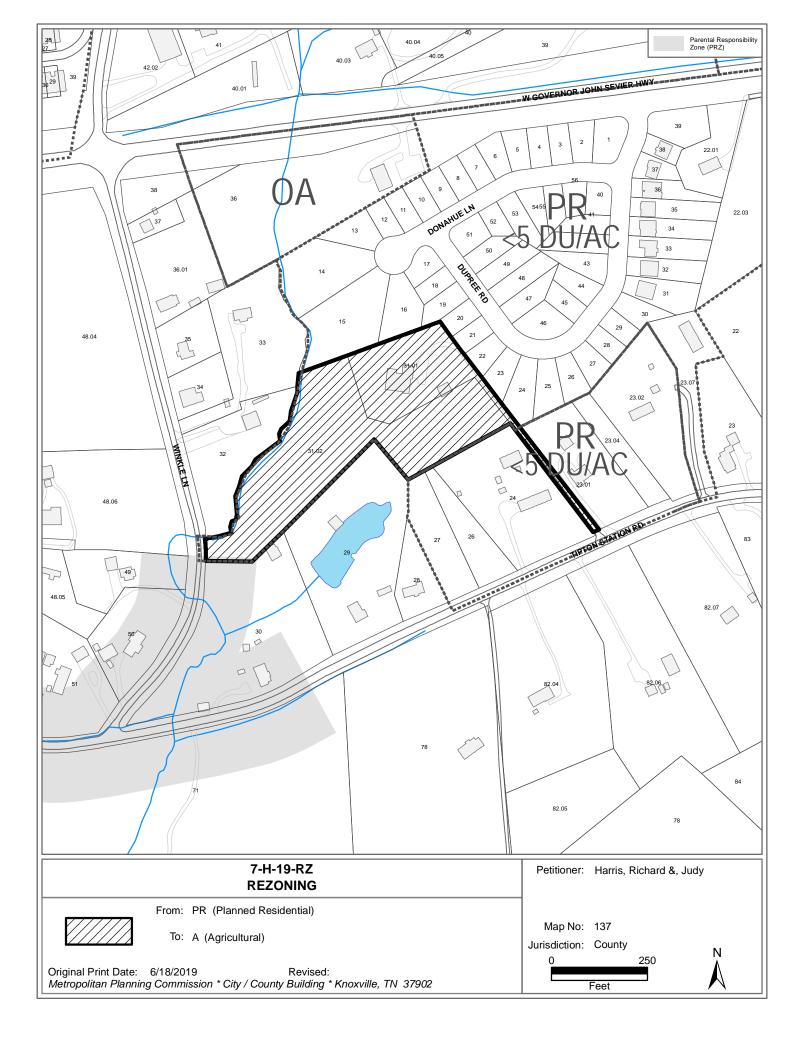

## **REZONING REPORT**

| ► FILE #: 7-H-19-RZ    | AGENDA ITEM #: 35                                                                                                                                                                                                                            |  |  |  |  |  |  |  |  |
|------------------------|----------------------------------------------------------------------------------------------------------------------------------------------------------------------------------------------------------------------------------------------|--|--|--|--|--|--|--|--|
|                        | AGENDA DATE: 7/11/2019                                                                                                                                                                                                                       |  |  |  |  |  |  |  |  |
| APPLICANT:             | RICHARD & JUDY HARRIS                                                                                                                                                                                                                        |  |  |  |  |  |  |  |  |
| OWNER(S):              | Judy & Harris                                                                                                                                                                                                                                |  |  |  |  |  |  |  |  |
| TAX ID NUMBER:         | 137 03101 & 03102 View map on KGIS                                                                                                                                                                                                           |  |  |  |  |  |  |  |  |
| JURISDICTION:          | County Commission District 9                                                                                                                                                                                                                 |  |  |  |  |  |  |  |  |
| STREET ADDRESS:        | 1227 Tipton Station Rd                                                                                                                                                                                                                       |  |  |  |  |  |  |  |  |
| ► LOCATION:            | North side of Tipton Station Road, east side of Winkle Lane                                                                                                                                                                                  |  |  |  |  |  |  |  |  |
| ► APPX. SIZE OF TRACT: | 4.74 acres                                                                                                                                                                                                                                   |  |  |  |  |  |  |  |  |
| SECTOR PLAN:           | South County                                                                                                                                                                                                                                 |  |  |  |  |  |  |  |  |
| GROWTH POLICY PLAN:    | Planned Growth Area                                                                                                                                                                                                                          |  |  |  |  |  |  |  |  |
| ACCESSIBILITY:         | Access via Winkle Lane, a local street, with a 17' foot pavement width within a right-of-way of 48' feet. Access is also via Tipton Station Road, a major collector, with a pavement width of 20' feet and a right-of-way width of 60' feet. |  |  |  |  |  |  |  |  |
| UTILITIES:             | Water Source: Knox-Chapman Utility District                                                                                                                                                                                                  |  |  |  |  |  |  |  |  |
|                        | Sewer Source: Knox-Chapman Utility District                                                                                                                                                                                                  |  |  |  |  |  |  |  |  |
| WATERSHED:             | Stock Creek                                                                                                                                                                                                                                  |  |  |  |  |  |  |  |  |
| ► PRESENT ZONING:      | PR (Planned Residential)                                                                                                                                                                                                                     |  |  |  |  |  |  |  |  |
| ZONING REQUESTED:      | A (Agricultural)                                                                                                                                                                                                                             |  |  |  |  |  |  |  |  |
| EXISTING LAND USE:     | Residential / Vacant                                                                                                                                                                                                                         |  |  |  |  |  |  |  |  |
| PROPOSED USE:          | Small farm & residence                                                                                                                                                                                                                       |  |  |  |  |  |  |  |  |
| EXTENSION OF ZONE:     | Yes, extension of adjacent A zoning to the west and south.                                                                                                                                                                                   |  |  |  |  |  |  |  |  |
| HISTORY OF ZONING:     | 11-M-05-RZ (A to PR up to 5), 10-T-07-RZ, 8-G-08-RZ, 5-E-09-RZ                                                                                                                                                                               |  |  |  |  |  |  |  |  |
| SURROUNDING LAND       | North: Single family residential - A (Agriculture)                                                                                                                                                                                           |  |  |  |  |  |  |  |  |
| USE AND ZONING:        | South: Rural residential, Agriculture/forestry/vacant - PR (up to 5 du/ac)                                                                                                                                                                   |  |  |  |  |  |  |  |  |
|                        | East: Single family residential - PR (up to 5 du/ac)                                                                                                                                                                                         |  |  |  |  |  |  |  |  |
|                        | West: Rural residential - A (Agricultural)                                                                                                                                                                                                   |  |  |  |  |  |  |  |  |
| NEIGHBORHOOD CONTEXT:  | The area between John Sevier Highway and Tipton Station Road is largely comprised of agricultural/forestry/vacant land with single family residential and rural residential land uses.                                                       |  |  |  |  |  |  |  |  |

## ▶ RECOMMEND Planning Commission APPROVE A (Agricultural) zoning.

Staff recommends A (Agricultura) zoning because it is consistent with the South County Sector Plan designation of LDR (Low Density Residential) for this property. It also was not part of the final plat for the Wells Creek subdivision (10-SC-17-F), so the acreage was not used in the density calculation for that subdivision, thus the rezoning back to A (Agricultural) for this 4.74 acres does not provide a greater density than the previous rezoning up to PR 5 du/ac allowed.

3. The area was previously zoned A and this request is an extension of the surrounding A zoning to the south, west and north.

THE PROPOSED AMENDMENT SHALL BE CONSISTENT WITH THE INTENT AND PURPOSE OF THE APPLICABLE ZONING ORDINANCE: