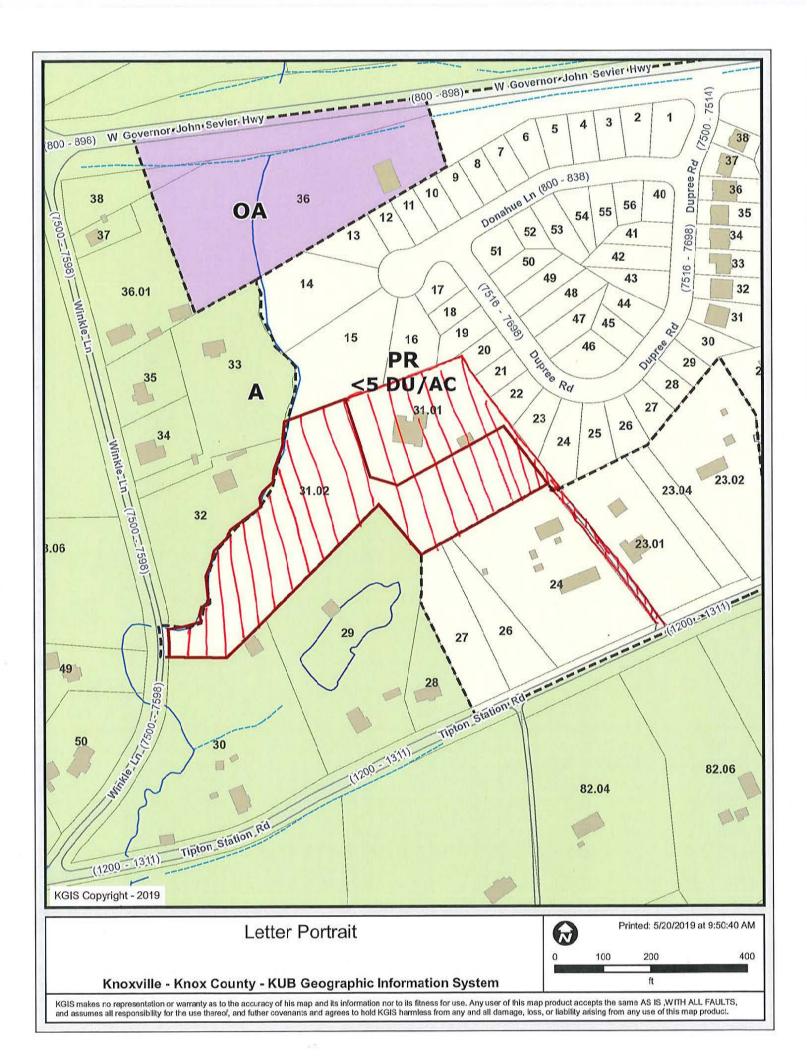

## **REZONING REPORT**

| ► FILE #: 7-H-19-RZ    | AGENDA ITEM #: 35                                                                                                                                                                                                                            |  |  |  |  |  |  |  |  |
|------------------------|----------------------------------------------------------------------------------------------------------------------------------------------------------------------------------------------------------------------------------------------|--|--|--|--|--|--|--|--|
|                        | AGENDA DATE: 7/11/2019                                                                                                                                                                                                                       |  |  |  |  |  |  |  |  |
| APPLICANT:             | RICHARD & JUDY HARRIS                                                                                                                                                                                                                        |  |  |  |  |  |  |  |  |
| OWNER(S):              | Judy & Harris                                                                                                                                                                                                                                |  |  |  |  |  |  |  |  |
| TAX ID NUMBER:         | 137 03101 & 03102 View map on KGIS                                                                                                                                                                                                           |  |  |  |  |  |  |  |  |
| JURISDICTION:          | County Commission District 9                                                                                                                                                                                                                 |  |  |  |  |  |  |  |  |
| STREET ADDRESS:        | 1227 Tipton Station Rd                                                                                                                                                                                                                       |  |  |  |  |  |  |  |  |
| ► LOCATION:            | North side of Tipton Station Road, east side of Winkle Lane                                                                                                                                                                                  |  |  |  |  |  |  |  |  |
| ► APPX. SIZE OF TRACT: | 4.74 acres                                                                                                                                                                                                                                   |  |  |  |  |  |  |  |  |
| SECTOR PLAN:           | South County                                                                                                                                                                                                                                 |  |  |  |  |  |  |  |  |
| GROWTH POLICY PLAN:    | Planned Growth Area                                                                                                                                                                                                                          |  |  |  |  |  |  |  |  |
| ACCESSIBILITY:         | Access via Winkle Lane, a local street, with a 17' foot pavement width within a right-of-way of 48' feet. Access is also via Tipton Station Road, a major collector, with a pavement width of 20' feet and a right-of-way width of 60' feet. |  |  |  |  |  |  |  |  |
| UTILITIES:             | Water Source: Knox-Chapman Utility District                                                                                                                                                                                                  |  |  |  |  |  |  |  |  |
|                        | Sewer Source: Knox-Chapman Utility District                                                                                                                                                                                                  |  |  |  |  |  |  |  |  |
| WATERSHED:             | Stock Creek                                                                                                                                                                                                                                  |  |  |  |  |  |  |  |  |
| ► PRESENT ZONING:      | PR (Planned Residential)                                                                                                                                                                                                                     |  |  |  |  |  |  |  |  |
| ZONING REQUESTED:      | A (Agricultural)                                                                                                                                                                                                                             |  |  |  |  |  |  |  |  |
| EXISTING LAND USE:     | Residential / Vacant                                                                                                                                                                                                                         |  |  |  |  |  |  |  |  |
| PROPOSED USE:          | Small farm & residence                                                                                                                                                                                                                       |  |  |  |  |  |  |  |  |
| EXTENSION OF ZONE:     | Yes, extension of adjacent A zoning to the west and south.                                                                                                                                                                                   |  |  |  |  |  |  |  |  |
| HISTORY OF ZONING:     | 11-M-05-RZ (A to PR up to 5), 10-T-07-RZ, 8-G-08-RZ, 5-E-09-RZ                                                                                                                                                                               |  |  |  |  |  |  |  |  |
| SURROUNDING LAND       | North: Single family residential - A (Agriculture)                                                                                                                                                                                           |  |  |  |  |  |  |  |  |
| USE AND ZONING:        | South: Rural residential, Agriculture/forestry/vacant - PR (up to 5 du/ac)                                                                                                                                                                   |  |  |  |  |  |  |  |  |
|                        | East: Single family residential - PR (up to 5 du/ac)                                                                                                                                                                                         |  |  |  |  |  |  |  |  |
|                        | West: Rural residential - A (Agricultural)                                                                                                                                                                                                   |  |  |  |  |  |  |  |  |
| NEIGHBORHOOD CONTEXT:  | The area between John Sevier Highway and Tipton Station Road is largely comprised of agricultural/forestry/vacant land with single family residential and rural residential land uses.                                                       |  |  |  |  |  |  |  |  |

## ▶ RECOMMEND Planning Commission APPROVE A (Agricultural) zoning.

Staff recommends A (Agricultura) zoning because it is consistent with the South County Sector Plan designation of LDR (Low Density Residential) for this property. It also was not part of the final plat for the Wells Creek subdivision (10-SC-17-F), so the acreage was not used in the density calculation for that subdivision, thus the rezoning back to A (Agricultural) for this 4.74 acres does not provide a greater density than the previous rezoning up to PR 5 du/ac allowed.

3. The area was previously zoned A and this request is an extension of the surrounding A zoning to the south, west and north.

THE PROPOSED AMENDMENT SHALL BE CONSISTENT WITH THE INTENT AND PURPOSE OF THE APPLICABLE ZONING ORDINANCE: