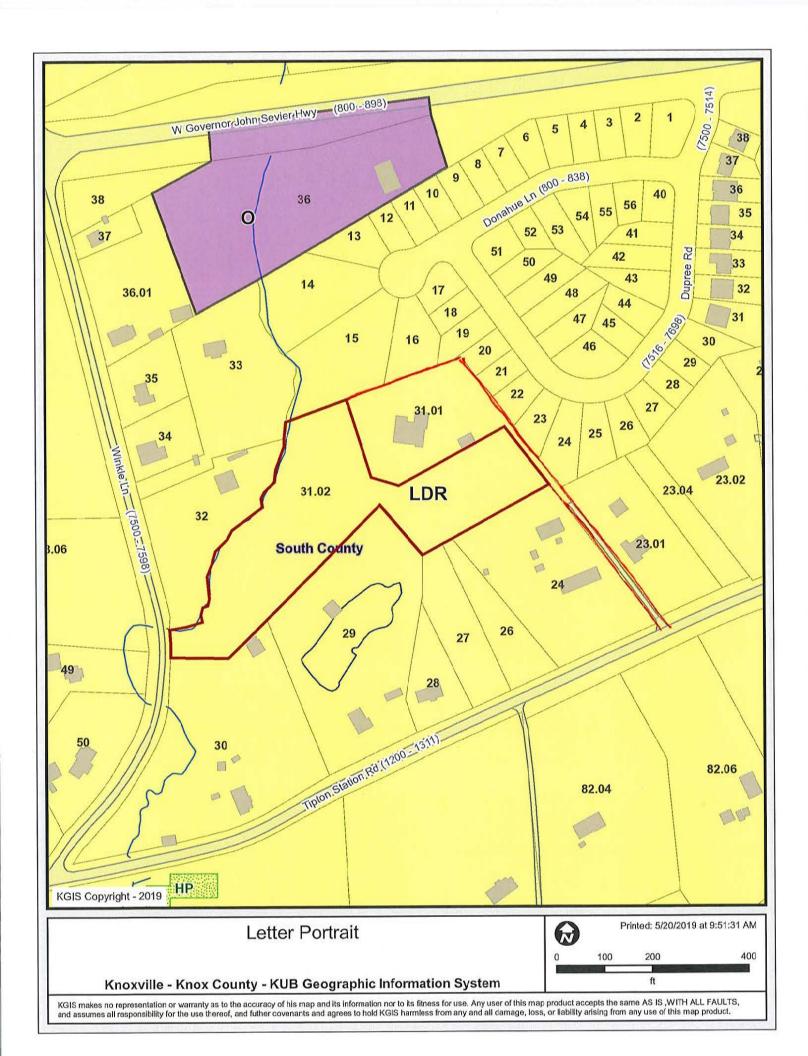

## ▶ RECOMMEND Planning Commission APPROVE A (Agricultural) zoning.

Staff recommends A (Agricultura) zoning because it is consistent with the South County Sector Plan designation of LDR (Low Density Residential) for this property. It also was not part of the final plat for the Wells Creek subdivision (10-SC-17-F), so the acreage was not used in the density calculation for that subdivision, thus the rezoning back to A (Agricultural) for this 4.74 acres does not provide a greater density than the previous rezoning up to PR 5 du/ac allowed.

1. A zoning is consistent with the existing the LDR (Low Density Residential) designation for this property.

2. The majority of the surrounding development consists of low density residential uses and zoning, consistent with the recommended zoning.

1. The South County Sector Plan appropriately proposes low density residential uses for the site, consistent with the recommended A zoning.

2. The site is located within the Planned Growth Area on the Knoxville-Knox County-Farragut Growth Policy Plan map.