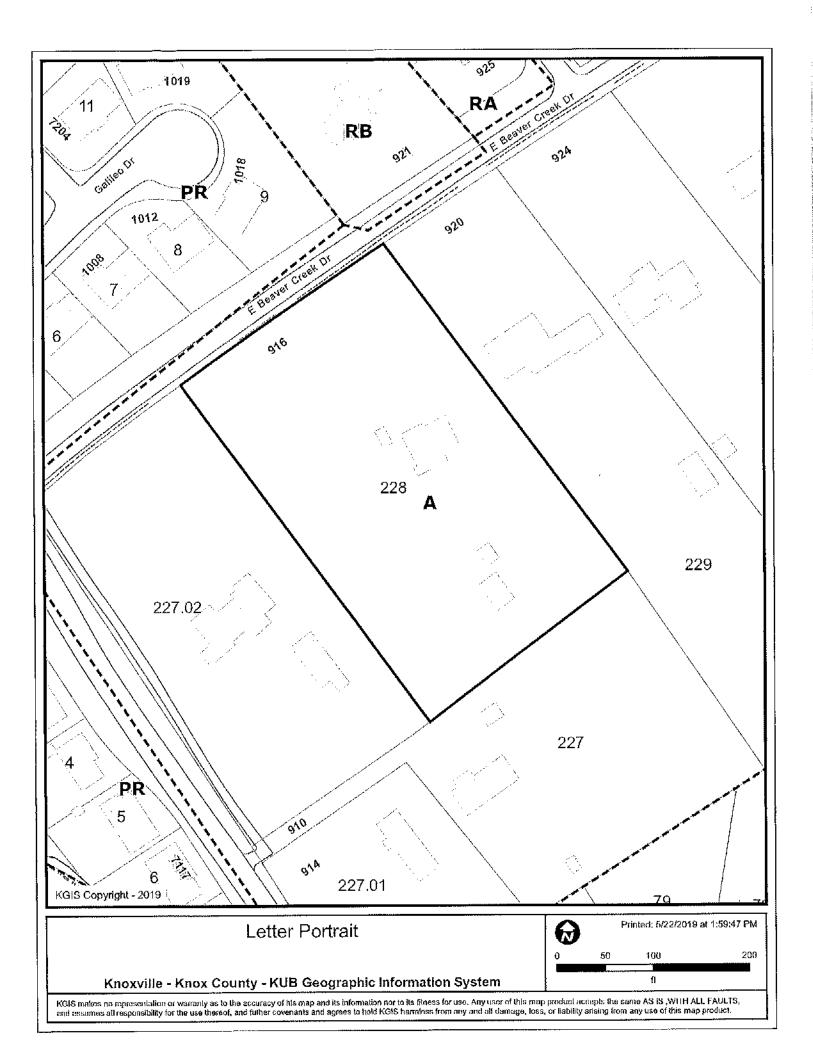

TAX IDENTIFICATION: 47 228 <u>View map on KGIS</u>

JURISDICTION: County Commission District 7

STREET ADDRESS: 916 E Beaver Creek Dr

► LOCATION: Southeast side of E. Beaver Creek Drive, northwest of Ghiradelli Road

SURROUNDING LAND North: Residences - PR (Planned Residential)

USE AND ZONING: South: Residences - A (Agricultural) & PR (Planned Residential)

East: Residences - A (Agricultural)

West: Residences - A (Agricultural) & PR (Planned Residential)