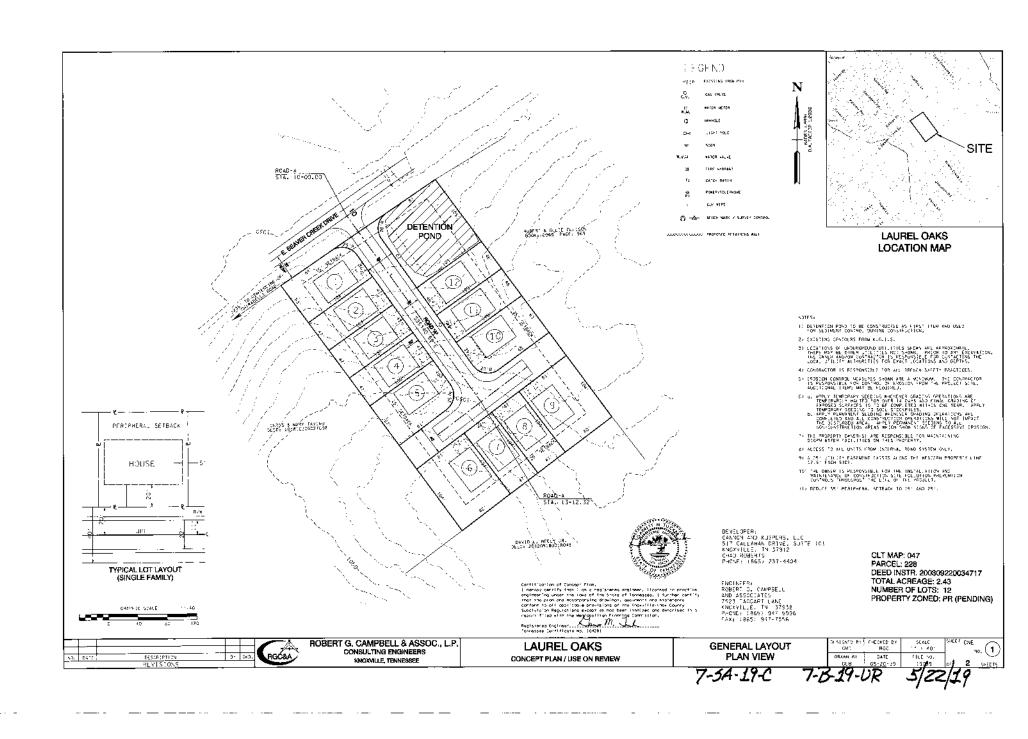

► NUMBER OF LOTS: 12

SURVEYOR/ENGINEER: Garrett Tucker / Robert Campbell & Associates

ACCESSIBILITY: Access is via E. Beaver Creek Dr., a major collector street with a 19'

pavement width within a 50' to 60' right-of-way.

#### **COMMENTS:**

AGENDA ITEM #: 9 FILE #: 7-SA-19-C 6/29/2019 11:53 AM TOM BRECHKO PAGE #: 9-1

The applicant is proposing to subdivide this 2.43 acre tract into 12 detached residential lots at a density of 4.94 du/ac. The property is located on the south side of E Beaver Creek Dr. just northwest of Ghiradelli Road. The subdivision will be served by a private street.