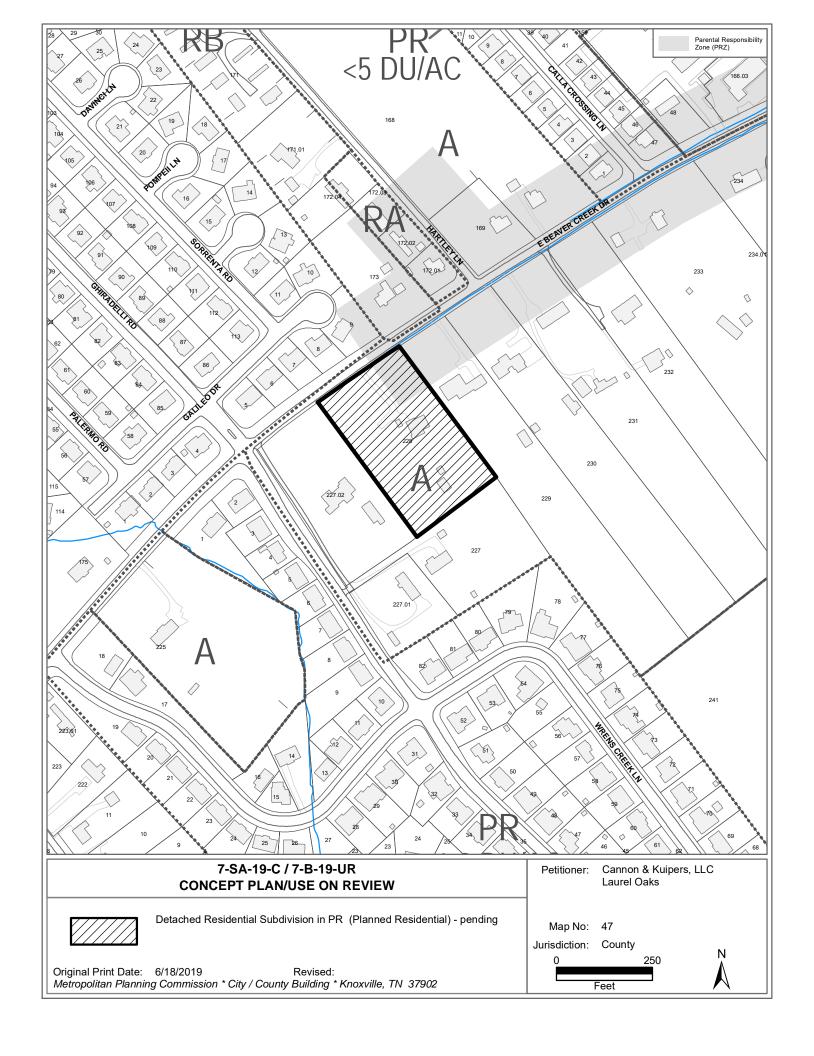

TAX IDENTIFICATION: 47 228 <u>View map on KGIS</u>

JURISDICTION: County Commission District 7

STREET ADDRESS: 916 E Beaver Creek Dr

► LOCATION: Southeast side of E. Beaver Creek Drive, northwest of Ghiradelli Road

SECTOR PLAN: North County

GROWTH POLICY PLAN: Planned Growth Area

WATERSHED: Beaver Creek

► APPROXIMATE ACREAGE: 2.43 acres

ZONING: PR (Planned Residential) - pending

► EXISTING LAND USE: Residence

▶ PROPOSED USE: Detached Residential Subdivision

SURROUNDING LAND North: Residences - PR (Planned Residential)

USE AND ZONING: South: Residences - A (Agricultural) & PR (Planned Residential)

East: Residences - A (Agricultural)

West: Residences - A (Agricultural) & PR (Planned Residential)

► NUMBER OF LOTS: 12

SURVEYOR/ENGINEER: Garrett Tucker / Robert Campbell & Associates

ACCESSIBILITY: Access is via E. Beaver Creek Dr., a major collector street with a 19'

pavement width within a 50' to 60' right-of-way.