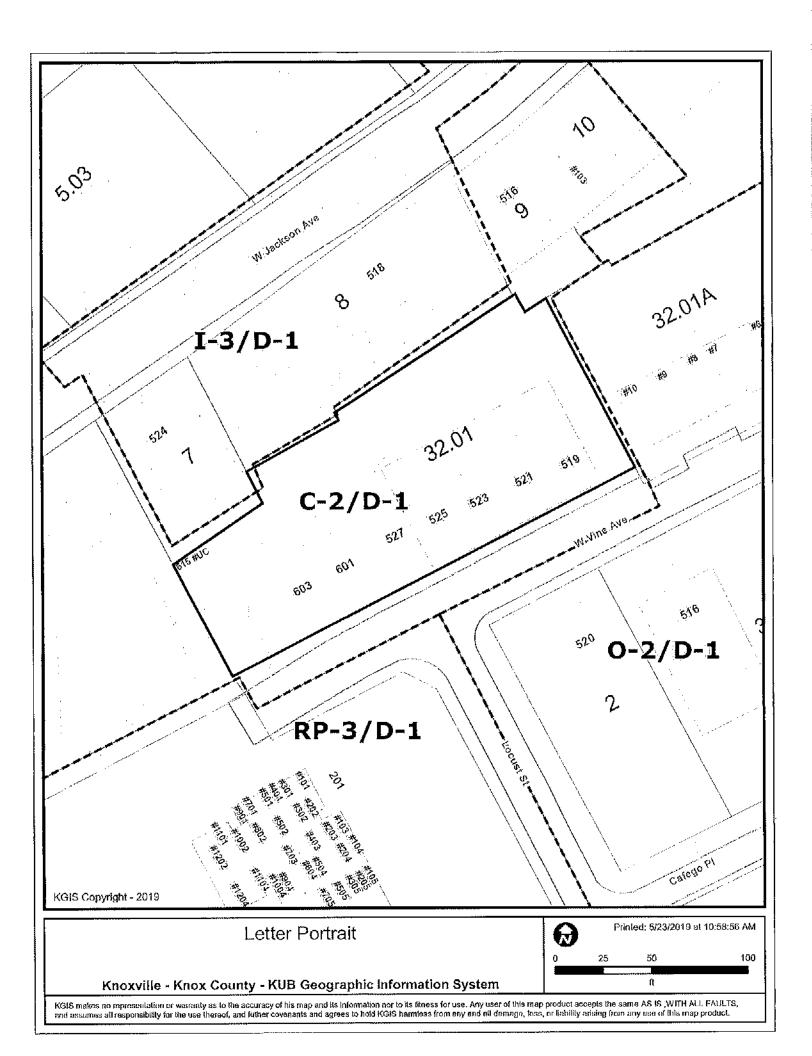

► PROPOSED USE: Attached residential

SURROUNDING LAND

This site is part of Downtown Knoxville in an area developed with

USE AND ZONING: commercial, institutional and residential uses within C-2, I-3, RP-3 and O-2

zones in the D-1 overlay.

► NUMBER OF LOTS: 7

SURVEYOR/ENGINEER: John Patteson / Michael Brady Inc

ACCESSIBILITY: Access is via W. Vine Ave., a local street with 22' of pavement within a 40'

right-of-way.