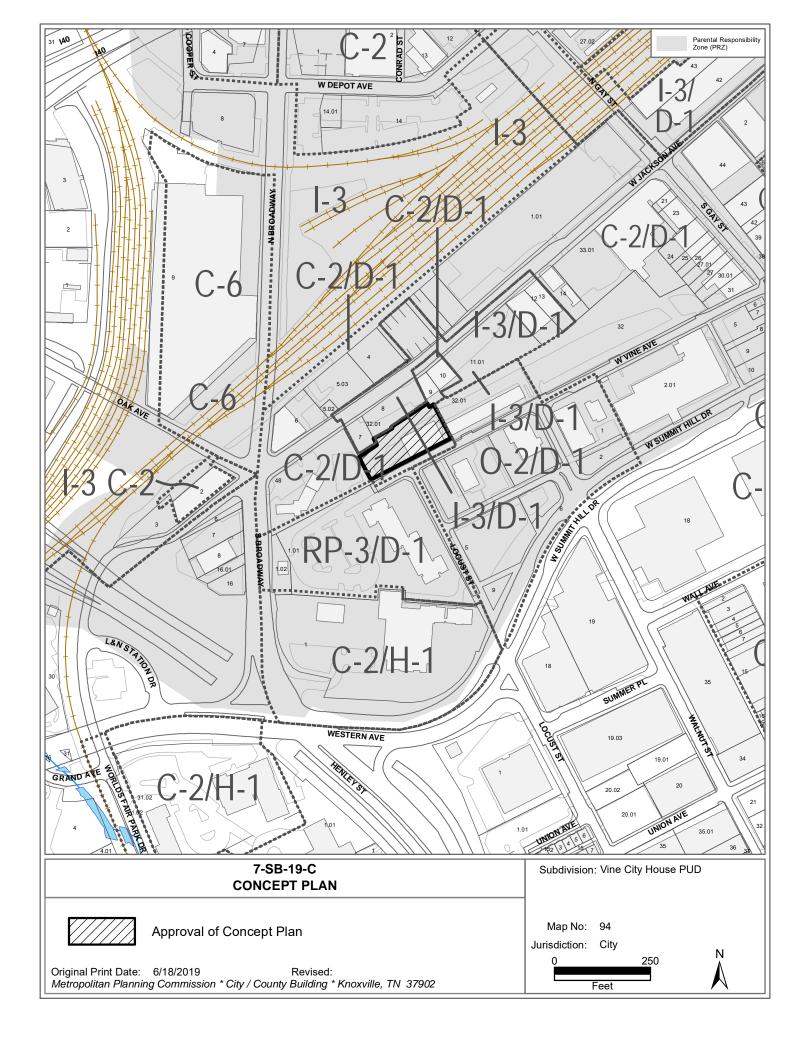

TAX IDENTIFICATION: 94 E J 03201 <u>View map on KGIS</u>

JURISDICTION: City Council District 6

STREET ADDRESS: 519 W Vine Ave

► LOCATION: North side of Vine Avenue, North of Locust Street terminus

SECTOR PLAN: Central City

GROWTH POLICY PLAN: Urban Growth Area (Inside City Limits)

WATERSHED: Second Creek

► APPROXIMATE ACREAGE: 0.5 acres

ZONING: C-2 (Central Business District) & D-1 (Downtown Design Overlay)

► EXISTING LAND USE: Under construction

► PROPOSED USE: Attached residential

SURROUNDING LAND

This site is part of Downtown Knoxville in an area developed with

USE AND ZONING: commercial, institutional and residential uses within C-2, I-3, RP-3 and O-2

zones in the D-1 overlay.

► NUMBER OF LOTS: 7

SURVEYOR/ENGINEER: John Patteson / Michael Brady Inc

ACCESSIBILITY: Access is via W. Vine Ave., a local street with 22' of pavement within a 40'

right-of-way.