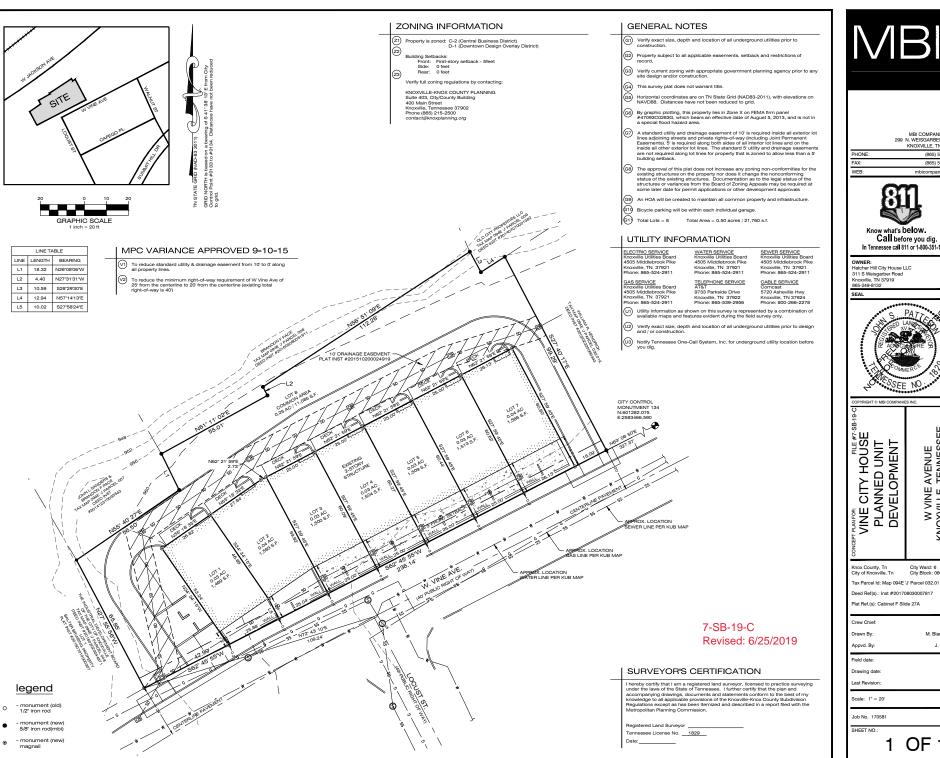

zones in the D-1 overlay.

► NUMBER OF LOTS: 7

SURVEYOR/ENGINEER: John Patteson / Michael Brady Inc

ACCESSIBILITY: Access is via W. Vine Ave., a local street with 22' of pavement within a 40'

right-of-way.

#### **COMMENTS:**

AGENDA ITEM #: 10 FILE #: 7-SB-19-C 7/1/2019 06:43 PM MIKE REYNOLDS PAGE #: 10-1

This proposal is to create individual lots for the 7 townhouses that are currently under construction. The development was permitted as a condominium with all the units on the same lot. A common area wraps around the sides and rear of the townhouses, which includes a one-way driveway for access to the rear entry garages. In 2015, the development was reviewed and approved by the Downtown Design Review Board (7-D-15-DT) and obtained subdivision variances to reduce the utility and drainage easement to 0' along all property lines and to reduce the minimum right-of-way dedication of W. Vine Ave. to 20' from the centerline.

The City of Knoxville Department of Engineering must approve a waiver to the utility and drainage easements on the new lots being created before approval of the final plat. There is no indication at this time that this will be an issue since the C-2 zone has a 0' side and rear setback, and the front setback is 5' on the ground floor only and the buildings are setback no less than 7.2'.

ESTIMATED TRAFFIC IMPACT: 87 (average daily vehicle trips)

Average Daily Vehicle Trips are computed using national average trip rates reported in the latest edition of "Trip Generation," published by the Institute of Transportation Engineers. Average Daily Vehicle Trips represent the total number of trips that a particular land use can be expected to generate during a 24-hour day (Monday through Friday), with a "trip" counted each time a vehicle enters or exits a proposed development.