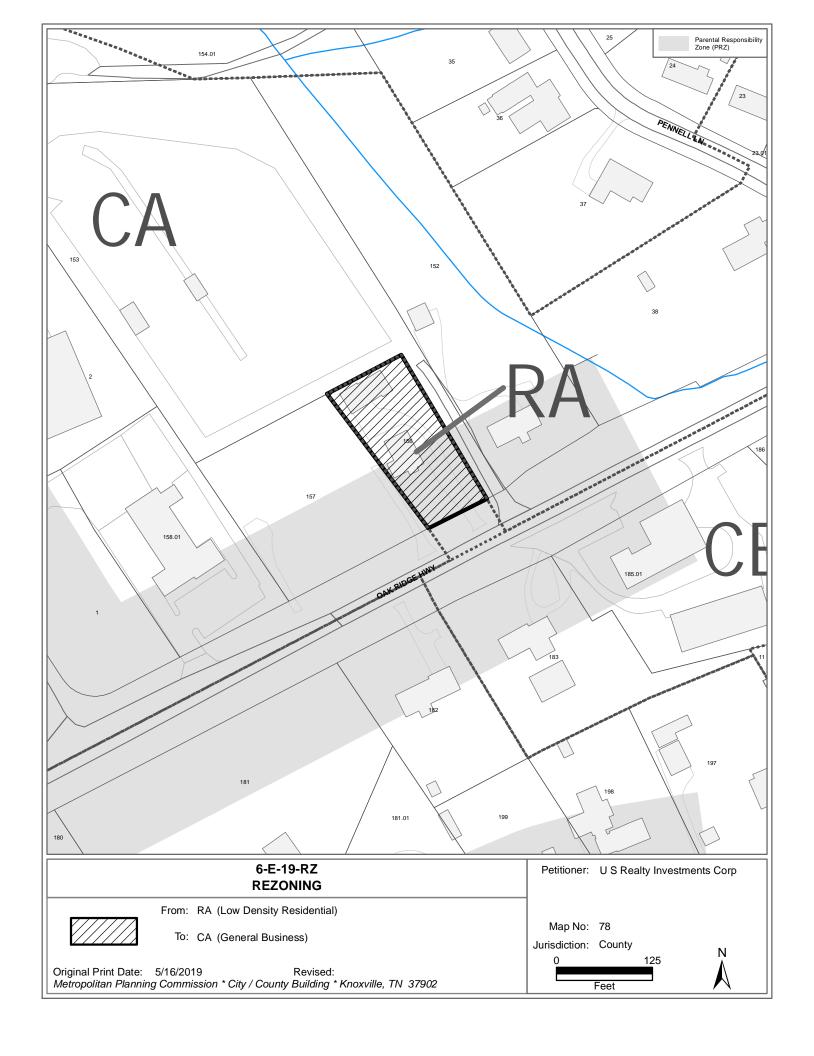

# REZONING REPORT

► FILE #: 6-E-19-RZ AGENDA ITEM #: 25

AGENDA DATE: 6/13/2019

► APPLICANT: U S REALTY INVESTMENTS CORP

OWNER(S): Elizabeth Arant

TAX ID NUMBER: 78 156 View map on KGIS

JURISDICTION: County Commission District 6

STREET ADDRESS: 7332 Oak Ridge Hwy

► LOCATION: North side of Oak Ridge Highway, east of Karns Crossing Lane

► APPX. SIZE OF TRACT: 0.49 acres

SECTOR PLAN: Northwest County

GROWTH POLICY PLAN: Planned Growth Area

WATERSHED: Beaver Creek

► PRESENT ZONING: RA (Low Density Residential)

► ZONING REQUESTED: CA (General Business)

EXISTING LAND USE: Single family residential

► PROPOSED USE:

EXTENSION OF ZONE: Yes, CA zoning is to the north, west and east of the property.

HISTORY OF ZONING: None noted.

SURROUNDING LAND North: Public-quasi/public - CA (General Business)

USE AND ZONING: South: Single family residential - CB (Business and Manufacturing)

East: Single family residential - CA (General Business)

West: Single family residential - CA (General Business)

NEIGHBORHOOD CONTEXT: This area along Oak Ridge Highway consists of a mix of office, commercial

and single family residential uses.

#### STAFF RECOMMENDATION:

RECOMMEND that County Commission APPROVE CA (General Business) zoning.

Staff recommends approval of the requested CA zoning, as an extension of the surrounding Commercial zoning. The extension is also compatible with the sector plan land use classification for GC (General Commercial).