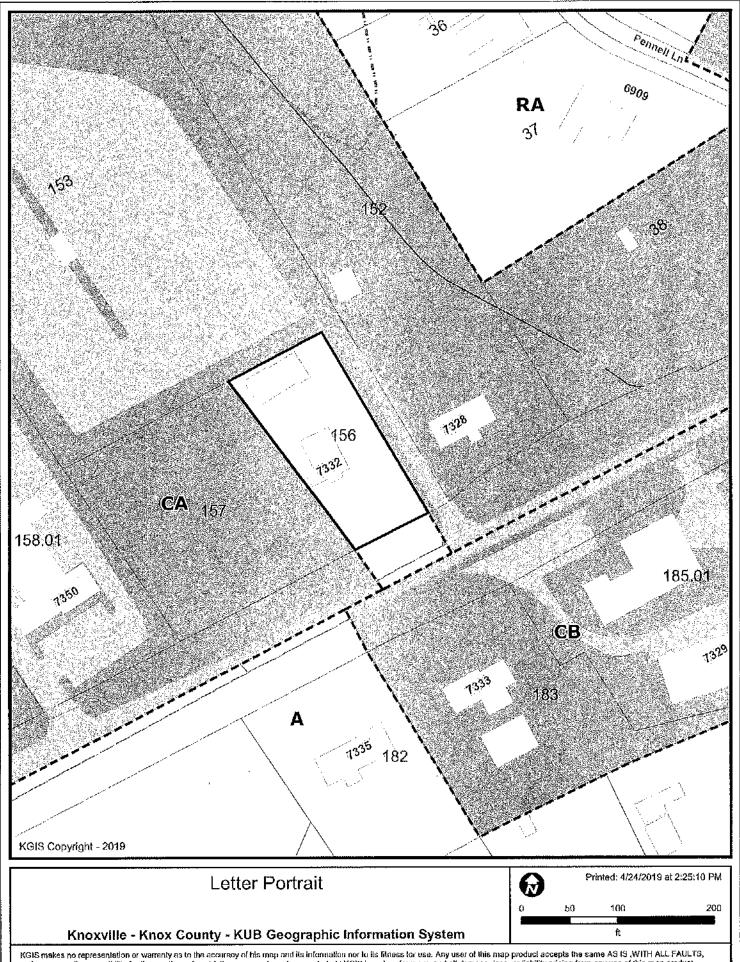

WATERSHED: Beaver Creek

► PRESENT ZONING: RA (Low Density Residential)

► ZONING REQUESTED: CA (General Business)

EXISTING LAND USE: Single family residential

► PROPOSED USE:

EXTENSION OF ZONE: Yes, CA zoning is to the north, west and east of the property.

HISTORY OF ZONING: None noted.

SURROUNDING LAND North: Public-quasi/public - CA (General Business)

USE AND ZONING: South: Single family residential - CB (Business and Manufacturing)

East: Single family residential - CA (General Business)

West: Single family residential - CA (General Business)

NEIGHBORHOOD CONTEXT: This area along Oak Ridge Highway consists of a mix of office, commercial

and single family residential uses.