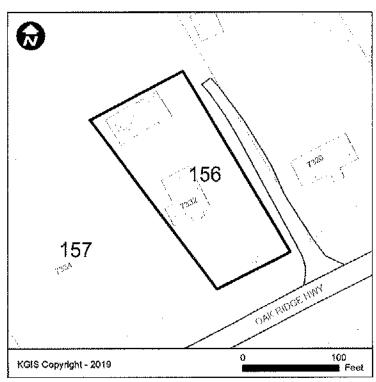

STREET ADDRESS: 7332 Oak Ridge Hwy

► LOCATION: North side of Oak Ridge Highway, east of Karns Crossing Lane

► APPX. SIZE OF TRACT: 0.49 acres

SECTOR PLAN: Northwest County

GROWTH POLICY PLAN: Planned Growth Area

WATERSHED: Beaver Creek

► PRESENT ZONING: RA (Low Density Residential)

► ZONING REQUESTED: CA (General Business)

EXISTING LAND USE: Single family residential

► PROPOSED USE:

EXTENSION OF ZONE: Yes, CA zoning is to the north, west and east of the property.