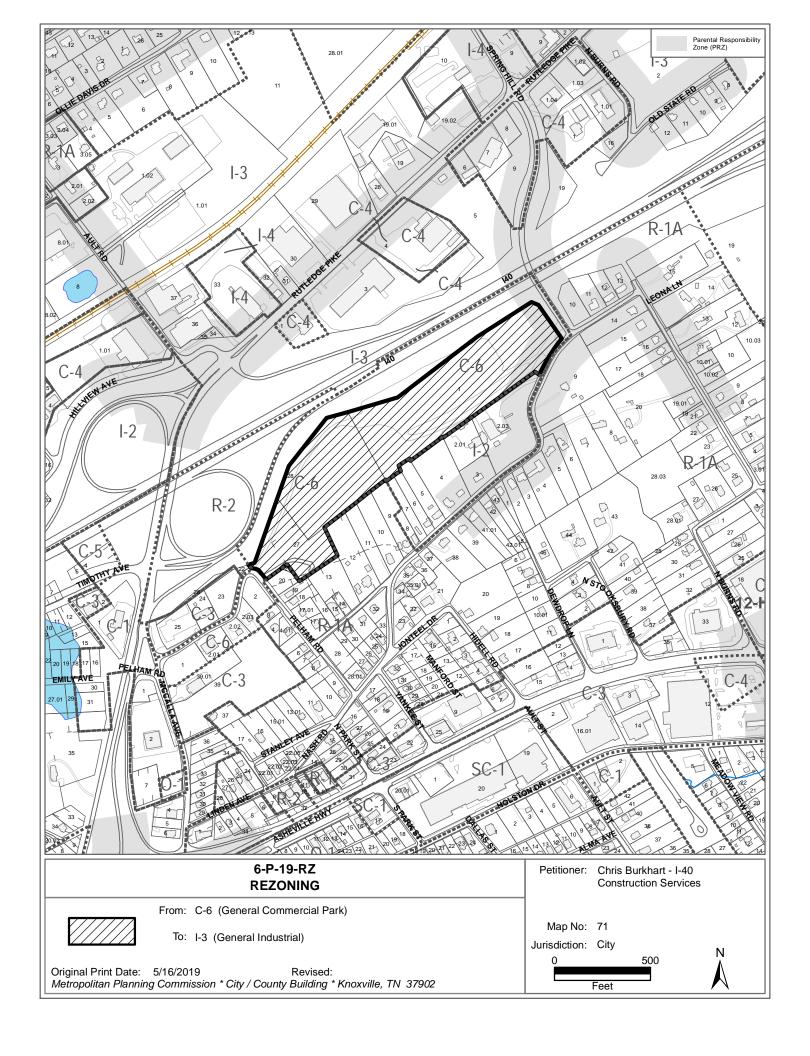

### REZONING REPORT

► FILE #: 6-P-19-RZ AGENDA ITEM #: 36

AGENDA DATE: 6/13/2019

► APPLICANT: CHRIS BURKHART - I-40 CONSTRUCTION SERVICES

OWNER(S): Chris Burkhart I-40 Construction Services, LLC

TAX ID NUMBER: 71 I A 001 071IA028 & 071IA027 <u>View map on KGIS</u>

JURISDICTION: City Council District 6
STREET ADDRESS: 1001 Spring Hill Rd

► LOCATION: South of I-40;, adjacent to exit 392, North of Nash Rd, East of

**Rutledge Pike** 

► APPX. SIZE OF TRACT: 15.35 acres

SECTOR PLAN: East City

GROWTH POLICY PLAN: Urban Growth Area (Inside City Limits)

ACCESSIBILITY: Access is via Spring Hill Rd, a local street with a pavement width of 30' feet

within a right-of-way width of 88' feet. Access is also via Nash Rd and Pelham Rd, local streets with a pavement width of 20' to 23' feet within a

right of way width of 41' to 46' feet.

UTILITIES: Water Source: Knoxville Utilities Board

Sewer Source: Knoxville Utilities Board

WATERSHED: Loves Creek

► PRESENT ZONING: C-6 (General Commercial Park)

► ZONING REQUESTED: I-3 (General Industrial)

► EXISTING LAND USE: Agriculture/Forestry/Vacant
► PROPOSED USE: Equipment outdoor storage

DENSITY PROPOSED: N/A

**EXTENSION OF ZONE:** 

HISTORY OF ZONING: 8-D-84-RZ: I-2 to C-3, 3-K-01-RZ: R-2 to I-3, 10-D-10-RZ: I-2 to C-6

SURROUNDING LAND North: Interstate ROW - I-3 (General Industrial)

USE AND ZONING: South: Single family residential, commercial - I-2 (Restricted manufacturing

& warehousing), R-1A (Low Density Residential)

East: Single family residential - R-1A (Low Density Residential)

West: Interstate ROW, Agriculture/forestry/vacant - R-2 (General

Residential), C-6 (General Commercial Park)

NEIGHBORHOOD CONTEXT: The area is adjacent to Interstate 40 and a mostly single family residential