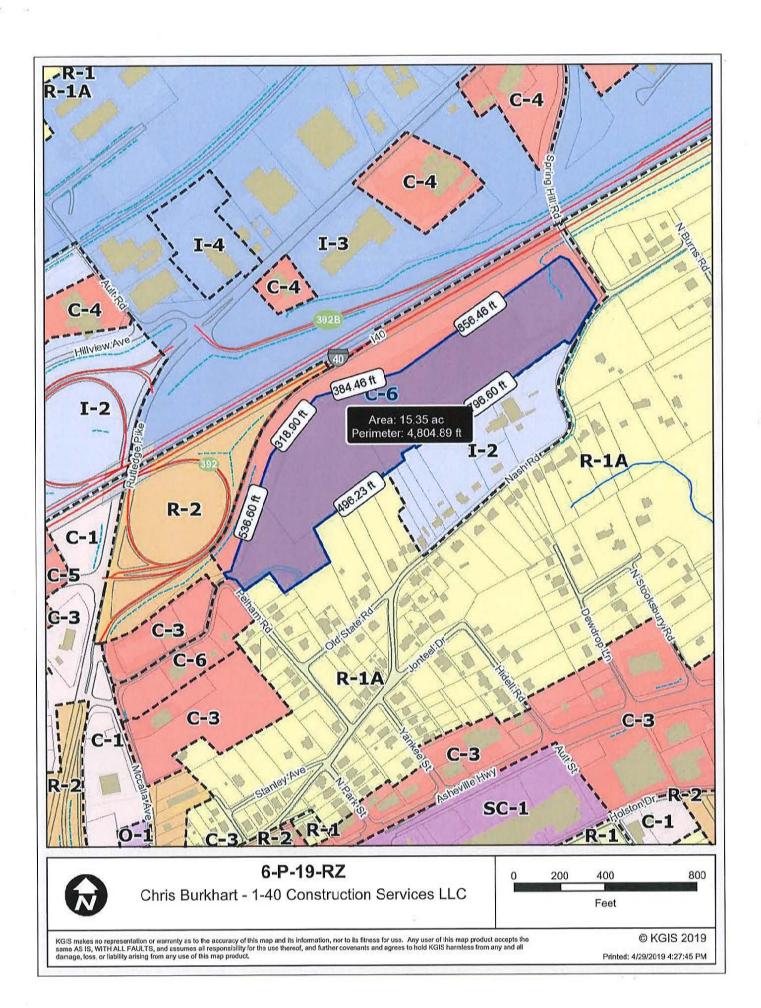

### REZONING REPORT

► FILE #: 6-P-19-RZ AGENDA ITEM #: 36

AGENDA DATE: 6/13/2019

► APPLICANT: CHRIS BURKHART - I-40 CONSTRUCTION SERVICES

OWNER(S): Chris Burkhart I-40 Construction Services, LLC

TAX ID NUMBER: 71 I A 001 071IA028 & 071IA027 <u>View map on KGIS</u>

JURISDICTION: City Council District 6
STREET ADDRESS: 1001 Spring Hill Rd

► LOCATION: South of I-40;, adjacent to exit 392, North of Nash Rd, East of

**Rutledge Pike** 

► APPX. SIZE OF TRACT: 15.35 acres

SECTOR PLAN: East City

GROWTH POLICY PLAN: Urban Growth Area (Inside City Limits)

ACCESSIBILITY: Access is via Spring Hill Rd, a local street with a pavement width of 30' feet

within a right-of-way width of 88' feet. Access is also via Nash Rd and Pelham Rd, local streets with a pavement width of 20' to 23' feet within a

right of way width of 41' to 46' feet.

UTILITIES: Water Source: Knoxville Utilities Board

Sewer Source: Knoxville Utilities Board

WATERSHED: Loves Creek

► PRESENT ZONING: C-6 (General Commercial Park)

► ZONING REQUESTED: I-3 (General Industrial)

► EXISTING LAND USE: Agriculture/Forestry/Vacant
► PROPOSED USE: Equipment outdoor storage

DENSITY PROPOSED: N/A

**EXTENSION OF ZONE:** 

HISTORY OF ZONING: 8-D-84-RZ: I-2 to C-3, 3-K-01-RZ: R-2 to I-3, 10-D-10-RZ: I-2 to C-6

SURROUNDING LAND North: Interstate ROW - I-3 (General Industrial)

USE AND ZONING: South: Single family residential, commercial - I-2 (Restricted manufacturing

& warehousing), R-1A (Low Density Residential)

East: Single family residential - R-1A (Low Density Residential)

West: Interstate ROW, Agriculture/forestry/vacant - R-2 (General

Residential), C-6 (General Commercial Park)

NEIGHBORHOOD CONTEXT: The area is adjacent to Interstate 40 and a mostly single family residential