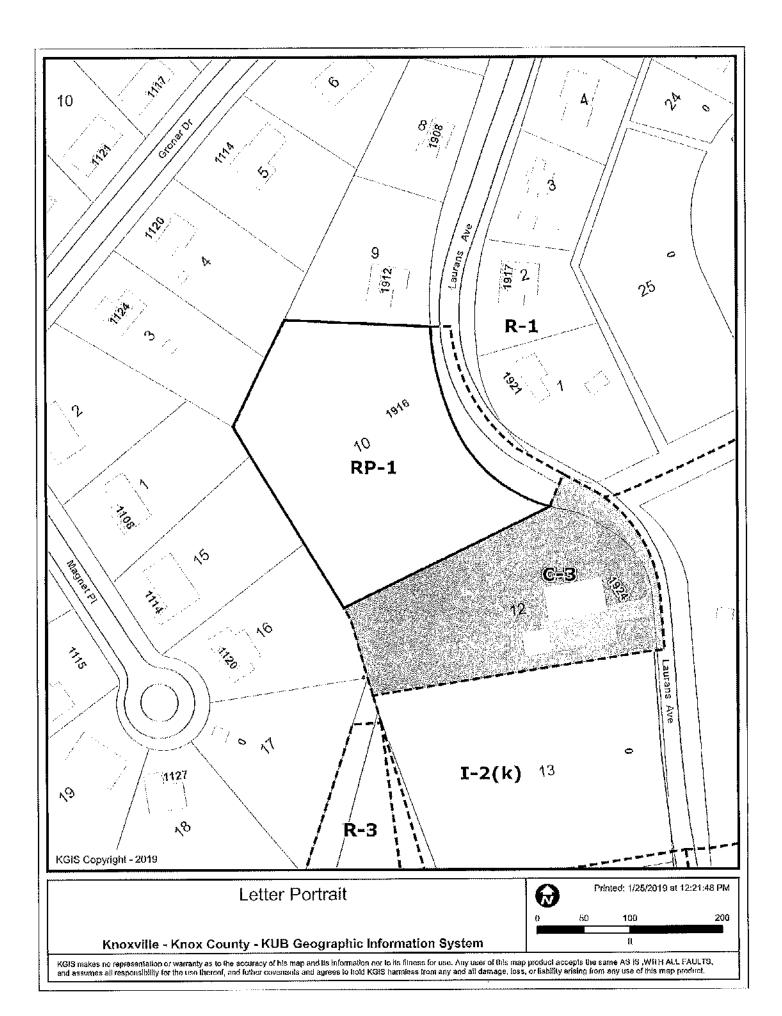

# **USE ON REVIEW REPORT**

► FILE #: 3-C-19-UR AGENDA ITEM #: 37

AGENDA DATE: 3/14/2019

► APPLICANT: LARRY D. WRIGHT

OWNER(S): Larry D. Wright

TAX ID NUMBER: 95 G R 010 <u>View map on KGIS</u>

JURISDICTION: City Council District 6
STREET ADDRESS: 1916 Laurans Ave

► LOCATION: West side of Laurans Ave., South of Groner Drive

► APPX. SIZE OF TRACT: 1.105 acres

SECTOR PLAN: Central City

GROWTH POLICY PLAN: Urban Growth Area (Inside City Limits)

ACCESSIBILITY: Access is via Laurans Ave., a local street with a 26' pavement width within a

HISTORY OF ZONING: Property was rezoned to RP-1 (Planned Residential) on February 12, 2018

by the City of Knoxville.

SURROUNDING LAND North: Residences - R-1 (Low Density Residential)

USE AND ZONING: South: Vacant land and mixed businesses - C-3 (General Commercial) & I-

#### **COMMENTS:**

The applicant is proposing to subdivide this 1.105 acre tract into 3 detached residential lots at a density of 2.72 du/ac. The three proposed lots will share one common driveway out to Laurens Ave. as designated on the development plan due to sight distance limitations along the street frontage. An on-site turnaround driveway will also be provided. Certification by a registered land surveyor or engineer of compliance with the sight distance requirements of the Subdivision Regulations will be required prior to the issusance of a building permit.