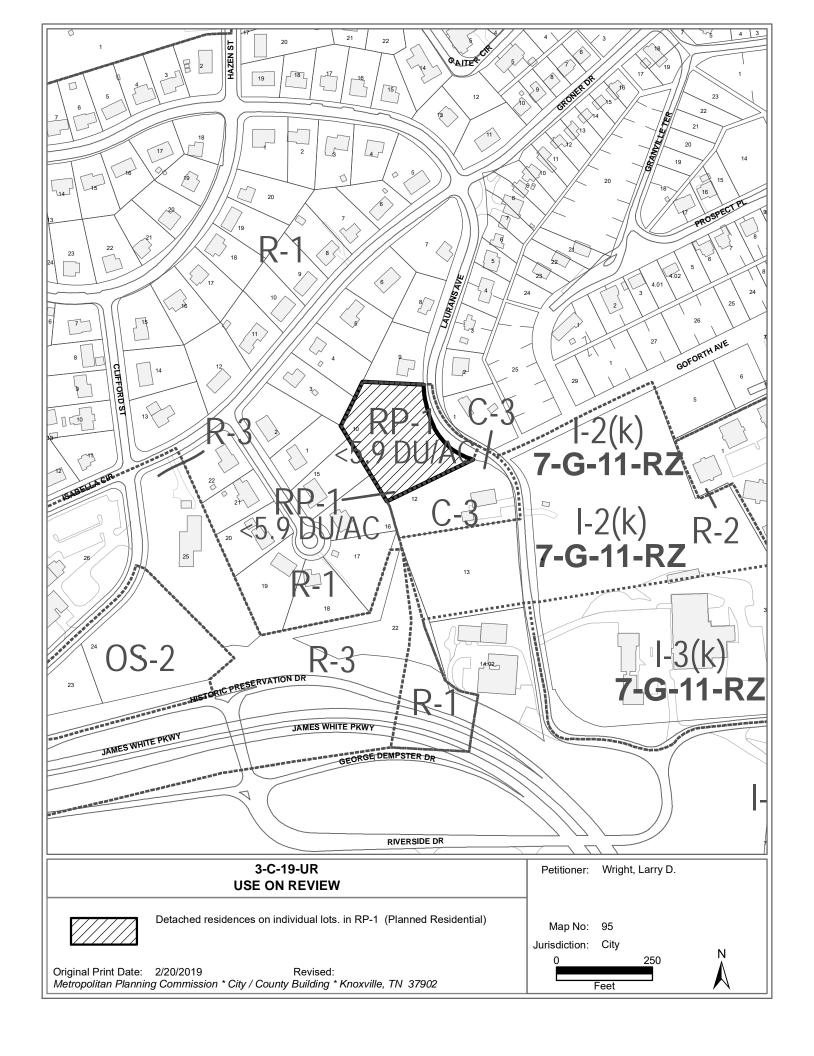

# **USE ON REVIEW REPORT**

► FILE #: 3-C-19-UR AGENDA ITEM #: 37

AGENDA DATE: 3/14/2019

► APPLICANT: LARRY D. WRIGHT

OWNER(S): Larry D. Wright

TAX ID NUMBER: 95 G R 010 <u>View map on KGIS</u>

JURISDICTION: City Council District 6
STREET ADDRESS: 1916 Laurans Ave

► LOCATION: West side of Laurans Ave., South of Groner Drive

► APPX. SIZE OF TRACT: 1.105 acres

SECTOR PLAN: Central City

GROWTH POLICY PLAN: Urban Growth Area (Inside City Limits)

ACCESSIBILITY: Access is via Laurans Ave., a local street with a 26' pavement width within a

HISTORY OF ZONING: Property was rezoned to RP-1 (Planned Residential) on February 12, 2018

by the City of Knoxville.

SURROUNDING LAND North: Residences - R-1 (Low Density Residential)

USE AND ZONING: South: Vacant land and mixed businesses - C-3 (General Commercial) & I-

2 (Restricted Manufacturing and Warehousing)

East: Residences - R-1 (Low Density Residential)
West: Residences - R-1 (Low Density Residential)

NEIGHBORHOOD CONTEXT: The site is located in a transition are between established residential

neighborhoods to the north and mixed commercial and industrial uses to the

south.

#### STAFF RECOMMENDATION:

► APPROVE the Development Plan for up to 3 detached dwellings on individual lots subject to 5 conditions.

- 1. Connection to sanitary sewer and meeting any other relevant requirements of the Knox County Health Department.
- 2. The three proposed lots shall share one common driveway out to Laurens Ave. as designated on the development plan. An on-site turnaround driveway shall also be provided.

#### **COMMENTS:**

The applicant is proposing to subdivide this 1.105 acre tract into 3 detached residential lots at a density of 2.72 du/ac. The three proposed lots will share one common driveway out to Laurens Ave. as designated on the development plan due to sight distance limitations along the street frontage. An on-site turnaround driveway will also be provided. Certification by a registered land surveyor or engineer of compliance with the sight distance requirements of the Subdivision Regulations will be required prior to the issusance of a building permit.