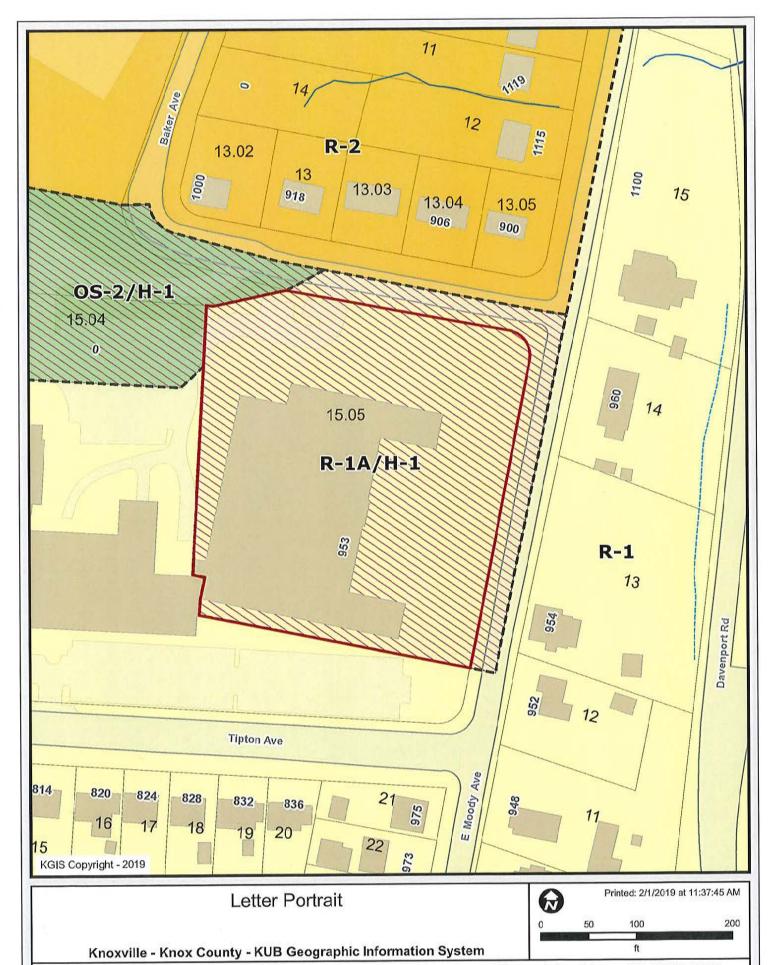

> Sewer Source: Knoxville Utilities Board

WATERSHED: Baker Creek

ZONING: R-1A (Low Density Residential) / H-I (Historic Overlay)

EXISTING LAND USE: Vacant school building PROPOSED USE: Assisted living facility

HISTORY OF ZONING: The site was rezoned to R-1A /H-1 by City of Knoxville on March 28, 2017.

> The H-1 Overlay was originally added to the site in 2011. Residences - R-2 (General Residential)

SURROUNDING LAND

**USE AND ZONING:** 

North:

South: Residences - R-1 (Low Density Residential) Residences - R-1 (Low Density Residential) East:

Educational facilities and recreation center - R-1 (Low Density West:

Residential) and OS-2 (Park and Open Space) /H-1 (Historic

Overlay)

**NEIGHBORHOOD CONTEXT:** The site is an historic high school that is located in an established residential

neighborhood just south of Stanley's Greenhouse.