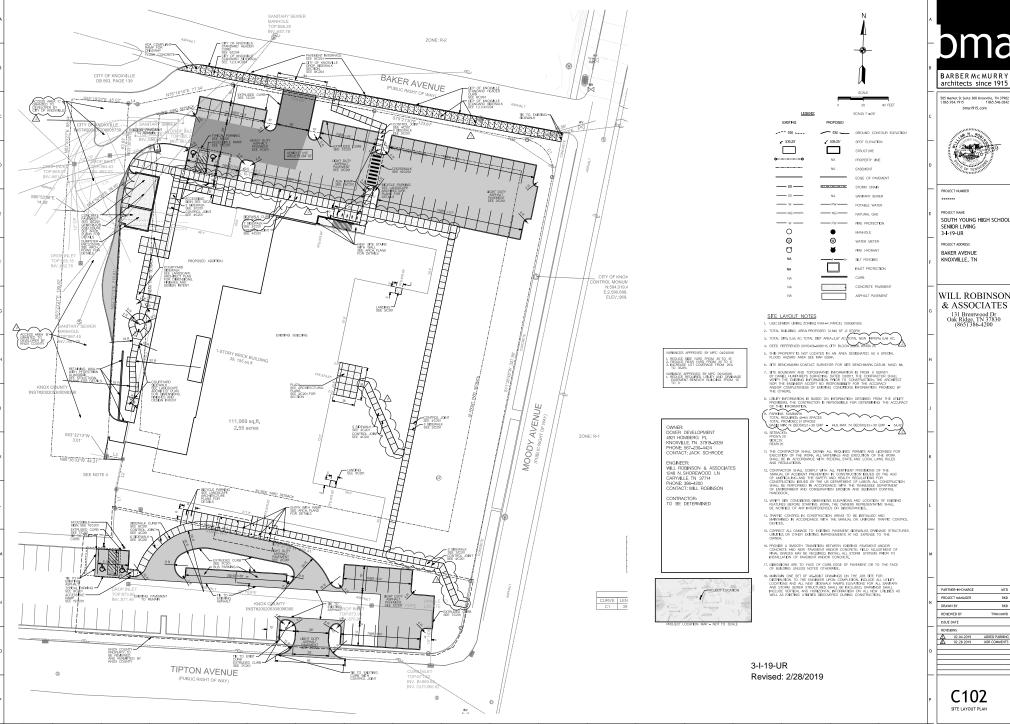

#### **COMMENTS:**

The applicant is proposing to convert the former South High School into an assisted living/memory care facility. The 2.55 acre site is located on the west side of E. Moody Ave. and the north side of Tipton Ave. The renovated building will include 62 units with a split of 34 units for assisted living and 28 units for memory care. There will be a total of 74 beds within the facility. The main portion of the building is a single story structure. A two story addition will be added to the back of the building.

A drop-off entrance will be provided on the south side of the facility which requires modification to the existing parking lot and the addition of a new access driveway off of Tipton Ave. This property is owned by Knox County and is part of the parking lot for the adjacent school. A total of 51 parking spaces will be provided on the north side of the facility with access off of Baker Ave.

The proposed facility is within an H-1 (Historic Overlay) zoning district. The proposed facility was reviewed and approved by the Knoxville Historic Zoning Commission on February 21, 2019.