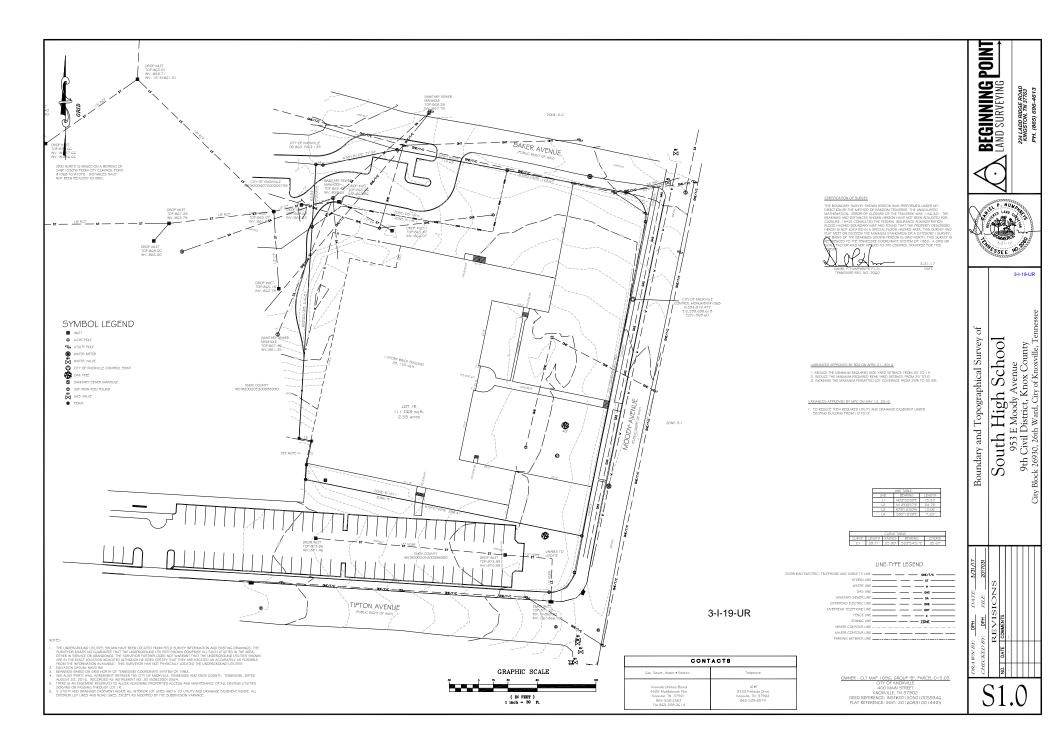

JURISDICTION: City Council District 1 STREET ADDRESS: 953 E Moody Ave

► LOCATION: West side of E. Moody Ave., north side of Tipton Ave.

APPX. SIZE OF TRACT: 2.55 acres SECTOR PLAN: South City

**GROWTH POLICY PLAN:** Urban Growth Area (Inside City Limits)

#### **COMMENTS:**

The applicant is proposing to convert the former South High School into an assisted living/memory care facility. The 2.55 acre site is located on the west side of E. Moody Ave. and the north side of Tipton Ave. The renovated building will include 62 units with a split of 34 units for assisted living and 28 units for memory care. There will be a total of 74 beds within the facility. The main portion of the building is a single story structure. A two story addition will be added to the back of the building.

A drop-off entrance will be provided on the south side of the facility which requires modification to the existing parking lot and the addition of a new access driveway off of Tipton Ave. This property is owned by Knox County and is part of the parking lot for the adjacent school. A total of 51 parking spaces will be provided on the north side of the facility with access off of Baker Ave.