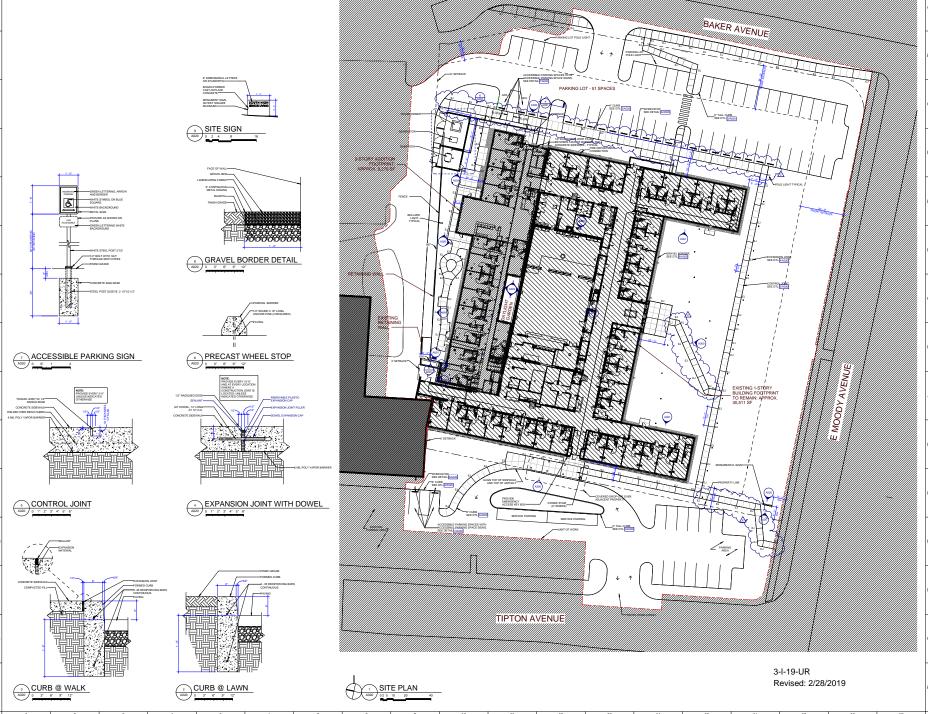

#### **COMMENTS:**

The applicant is proposing to convert the former South High School into an assisted living/memory care facility. The 2.55 acre site is located on the west side of E. Moody Ave. and the north side of Tipton Ave. The renovated building will include 62 units with a split of 34 units for assisted living and 28 units for memory care. There will be a total of 74 beds within the facility. The main portion of the building is a single story structure. A two story addition will be added to the back of the building.

A drop-off entrance will be provided on the south side of the facility which requires modification to the existing parking lot and the addition of a new access driveway off of Tipton Ave. This property is owned by Knox County and is part of the parking lot for the adjacent school. A total of 51 parking spaces will be provided on the north side of the facility with access off of Baker Ave.

PROJECT ADDRESS BAKER AVENUE KNOXVILLE, TN

WILL ROBINSON & ASSOCIATES

131 Brentwood Dr Oak Ridge, TN 37830 (865) 386-4200

PARTNER-IN-CHARGE RKD DRAWN BY RKD REVIEWED BY ISSUE DATE REVISIONS

> C102 SITE LAYOUT PLAN

A020 SITE PLAN

| /                                                                                                                                                                                                    |                                                                                                                                                                                                                                                                                                                                                                                                                                                                                                                                                   |
|------------------------------------------------------------------------------------------------------------------------------------------------------------------------------------------------------|---------------------------------------------------------------------------------------------------------------------------------------------------------------------------------------------------------------------------------------------------------------------------------------------------------------------------------------------------------------------------------------------------------------------------------------------------------------------------------------------------------------------------------------------------|
|                                                                                                                                                                                                      | ew Development Plan                                                                                                                                                                                                                                                                                                                                                                                                                                                                                                                               |
| METROPOLITAN Name of Applicant: 500TH =                                                                                                                                                              | SENIOR LIVING LLC                                                                                                                                                                                                                                                                                                                                                                                                                                                                                                                                 |
| PLANNING COMMISSION Date Filed: 1/51/19                                                                                                                                                              | Meeting Date: 3-14-PRECEIVED                                                                                                                                                                                                                                                                                                                                                                                                                                                                                                                      |
| Suite 403 • City County Building Application Accepted by:                                                                                                                                            | Therry Michely FEB 01 2019                                                                                                                                                                                                                                                                                                                                                                                                                                                                                                                        |
| Knoxville, Tennessee 37902 Fee Amount: File Number 6 5 • 2 1 5 • 2 5 0 0                                                                                                                             | per: Development Plan Knoxville-Knox County                                                                                                                                                                                                                                                                                                                                                                                                                                                                                                       |
|                                                                                                                                                                                                      | per: Use on Review 3-I-19-UR Planning                                                                                                                                                                                                                                                                                                                                                                                                                                                                                                             |
| PROPERTY INFORMATION                                                                                                                                                                                 | PROPERTY OWNER/OPTION HOLDER                                                                                                                                                                                                                                                                                                                                                                                                                                                                                                                      |
| Address: 953 E, NOODY AVE                                                                                                                                                                            | PLEASE PRINT Name: DOVER                                                                                                                                                                                                                                                                                                                                                                                                                                                                                                                          |
|                                                                                                                                                                                                      | Company: SOUTH SENIOR LIVING LLC                                                                                                                                                                                                                                                                                                                                                                                                                                                                                                                  |
| General Location: HISTORIC South                                                                                                                                                                     | Address: 4921 HOMBERGO DR BZ                                                                                                                                                                                                                                                                                                                                                                                                                                                                                                                      |
| Tract Size: 155 acres No. of Units: 62                                                                                                                                                               | City: KNOW State: TN Zip: 35 FT                                                                                                                                                                                                                                                                                                                                                                                                                                                                                                                   |
| Zoning District: PIA/H-1                                                                                                                                                                             | Telephone: 865 924-0791                                                                                                                                                                                                                                                                                                                                                                                                                                                                                                                           |
| Existing Land Use: OLD SCHOOL                                                                                                                                                                        | Fax: Na                                                                                                                                                                                                                                                                                                                                                                                                                                                                                                                                           |
| multi-family                                                                                                                                                                                         | E-mail: McKe daverdevelopment, net                                                                                                                                                                                                                                                                                                                                                                                                                                                                                                                |
| Planning Sector: South City                                                                                                                                                                          | APPLICATION CORRESPONDENCE                                                                                                                                                                                                                                                                                                                                                                                                                                                                                                                        |
|                                                                                                                                                                                                      | I All correctionages a relating to this application should be sent to:                                                                                                                                                                                                                                                                                                                                                                                                                                                                            |
| Sector Plan Proposed Land Use Classification:                                                                                                                                                        | All correspondence relating to this application should be sent to:                                                                                                                                                                                                                                                                                                                                                                                                                                                                                |
| Sector Plan Proposed Land Use Classification:                                                                                                                                                        | PLEASE PRINT Name: PLCK DOVER                                                                                                                                                                                                                                                                                                                                                                                                                                                                                                                     |
| Growth Policy Plan Designation: Urban Grow                                                                                                                                                           | Name: PICK DOVER  Company: SOUTH SENIOR LIVENS LLC                                                                                                                                                                                                                                                                                                                                                                                                                                                                                                |
| LDR                                                                                                                                                                                                  | PLEASE PRINT Name: PICK DOVER  Company: SOUTH SENIOR LIVENS 11C  Address: 4721 HOWBERG DR, BZ                                                                                                                                                                                                                                                                                                                                                                                                                                                     |
| Growth Policy Plan Designation: Urban Growth Census Tract: 33  Traffic Zone: 30                                                                                                                      | PLEASE PRINT Name: PICK DOVER  Company: SOUTH SENIOR LIVING LLC  Address: 4721 Howbers DR, BZ  City: KNOWILL State: TN Zip: 37919                                                                                                                                                                                                                                                                                                                                                                                                                 |
| Growth Policy Plan Designation: Urban Growth Census Tract: 33  Traffic Zone: 30  Parcel ID Number(s): 1096B01505                                                                                     | PLEASE PRINT Name: PICK DOVER  Company: SOUTH SENIOR LIVENS LLC  Address: A721 Hombiers DR, BZ  City: KNOWILLE State: TN Zip: 37919  Telephone: 965-924-0791                                                                                                                                                                                                                                                                                                                                                                                      |
| Growth Policy Plan Designation: Urban Growth Census Tract: 33  Traffic Zone: 30                                                                                                                      | PLEASE PRINT Name: PICK DOVER  Company: SOUTH SENIOR LIVENS LLC  Address: A721 HOWBIERS DR, BZ  City: KNOWLUK State: TN Zip: 37919  Telephone: 965-92A-0791  Fax: NA                                                                                                                                                                                                                                                                                                                                                                              |
| Growth Policy Plan Designation: Urban Growth Census Tract: 33  Traffic Zone: 30  Parcel ID Number(s): 1096B01505                                                                                     | PLEASE PRINT Name: PICK DOVER  Company: SOUTH SENIOR LIVENS LLC  Address: A721 Hombiers DR, BZ  City: KNOWILLE State: TN Zip: 37919  Telephone: 965-924-0791                                                                                                                                                                                                                                                                                                                                                                                      |
| Growth Policy Plan Designation: Urban Grown Census Tract: 33  Traffic Zone: 30  Parcel ID Number(s): 1096B01505  Jurisdiction: City Council District  County Commission District  APPROVAL REQUESTED | PLEASE PRINT Name: PICK DOVER  Company: SOUTH SENIOR LIVENS LLC  Address: A721 Hombers DR, BZ  City: KNOWILLE State: TN Zip: 37919  Telephone: 965-924-0791  Fax: Na  E-mail: Mchedoverdevelopment, Thet  APPLICATION AUTHORIZATION                                                                                                                                                                                                                                                                                                               |
| Growth Policy Plan Designation: Urban Grown Census Tract: 2.3  Traffic Zone: 30  Parcel ID Number(s): 1096B01505  Jurisdiction: City Council District  County Commission District                    | PLEASE PRINT Name: PICK DOVER  Company: SOUTH SENIOR LIVENS LLC  Address: A721 Howers DR, B2  City: KNOWILLE State: TN Zip: 37919  Telephone: 965-924-0791  Fax: Na  E-mail: Mcleddoverdevelopnvevit, Thet  APPLICATION AUTHORIZATION  I hereby certify that I am the authorized applicant, representing ALL                                                                                                                                                                                                                                      |
| Growth Policy Plan Designation: Urban Grown Census Tract: 33  Traffic Zone: 30  Parcel ID Number(s): 1096B01505  Jurisdiction: City Council District  County Commission District  APPROVAL REQUESTED | PLEASE PRINT Name: PICK DOVER  Company: SOUTH SENIOR LIVENS LLC  Address: A721 Hombers DR, BZ  City: KNOWILLE State: TN Zip: 37919  Telephone: 965-924-0791  Fax: Na  E-mail: Mchedoverdevelopment, Thet  APPLICATION AUTHORIZATION                                                                                                                                                                                                                                                                                                               |
| Growth Policy Plan Designation: Urban Grown Census Tract:                                                                                                                                            | PLEASE PRINT Name: PICK DOVER  Company: SOUTH SENIOR LIVENS 11  Address: 4721 Howers DR 1 BZ  City: KINDXILLE State: TN Zip: 37919  Telephone: 965-924-0791  Fax: La E-mail: McDedoverde Lopnvert, Telephone  APPLICATION AUTHORIZATION  I hereby certify that I am the authorized applicant, representing ALL property owners involved in this request or holders of option on same, whose signatures are included on the back of this form.  Signature: Authorized Authorized Signature.                                                        |
| Growth Policy Plan Designation: Urban Grown Census Tract:                                                                                                                                            | PLEASE PRINT Name: PICK DOVER  Company: SOUTH SENIOR LIVENS 11  Address: 121 Howers DR BZ  City: KNOWLUK State: TN Zip: 37919  Telephone: 965-914-0791  Fax: Ma  E-mail: Mclebdoverdevelopment, Thet  APPLICATION AUTHORIZATION  I hereby certify that I am the authorized applicant, representing ALL property owners involved in this request or holders of option on same, whose signatures are included on the back of this form.  Signature: PLEASE PRINT  Name: PICK DOVER                                                                  |
| Growth Policy Plan Designation: Urban Growth Census Tract:                                                                                                                                           | PLEASE PRINT Name: PLCK DOVER  Company: OUTH SENIOR LUING H.  Address: 121 Howard DR 182  City: ENDAVILLE State: Th Zip: 37919  Telephone: 965-924-0791  Fax:                                                                                                                                                                                                                                                                                                                                                                                     |
| Growth Policy Plan Designation: Urban Grown Census Tract:                                                                                                                                            | PLEASE PRINT Name: PLCK DOVER  Company: OUTH SENIOR LIVENS ILL  Address: A721 Howers DR, B2  City: KNOWLUK State: TN Zip: 31919  Telephone: 965-924-0791  Fax: Ma  E-mail: Mclebdoserdovelopnoevt, Thet  APPLICATION AUTHORIZATION  I hereby certify that I am the authorized applicant, representing ALL property owners involved in this request or holders of option on same, whose signatures are included on the back of this form.  Signature: PLEASE PRINT  Name: PLCK DOVER  Company: Santh SENIOR UNION ILL  Address: 4921 Howers DV B Z |
| Growth Policy Plan Designation: Urban Grown Census Tract:                                                                                                                                            | PLEASE PRINT Name: PICK DOVER  Company: OUTH SENDR LIVE SET STORE  City: KNOWLUK State: TN Zip: 37919  Telephone: 965-924-0791  Fax:                                                                                                                                                                                                                                                                                                                                                                                                              |
| Growth Policy Plan Designation: Urban Grown Census Tract:                                                                                                                                            | PLEASE PRINT Name: PLCK DOVER  Company: OUTH SENIOR LIVENS ILL  Address: A721 Howers DR, B2  City: KNOWLUK State: TN Zip: 31919  Telephone: 965-924-0791  Fax: Ma  E-mail: Mclebdoserdovelopnoevt, Thet  APPLICATION AUTHORIZATION  I hereby certify that I am the authorized applicant, representing ALL property owners involved in this request or holders of option on same, whose signatures are included on the back of this form.  Signature: PLEASE PRINT  Name: PLCK DOVER  Company: Santh SENIOR UNION ILL  Address: 4921 Howers DV B Z |