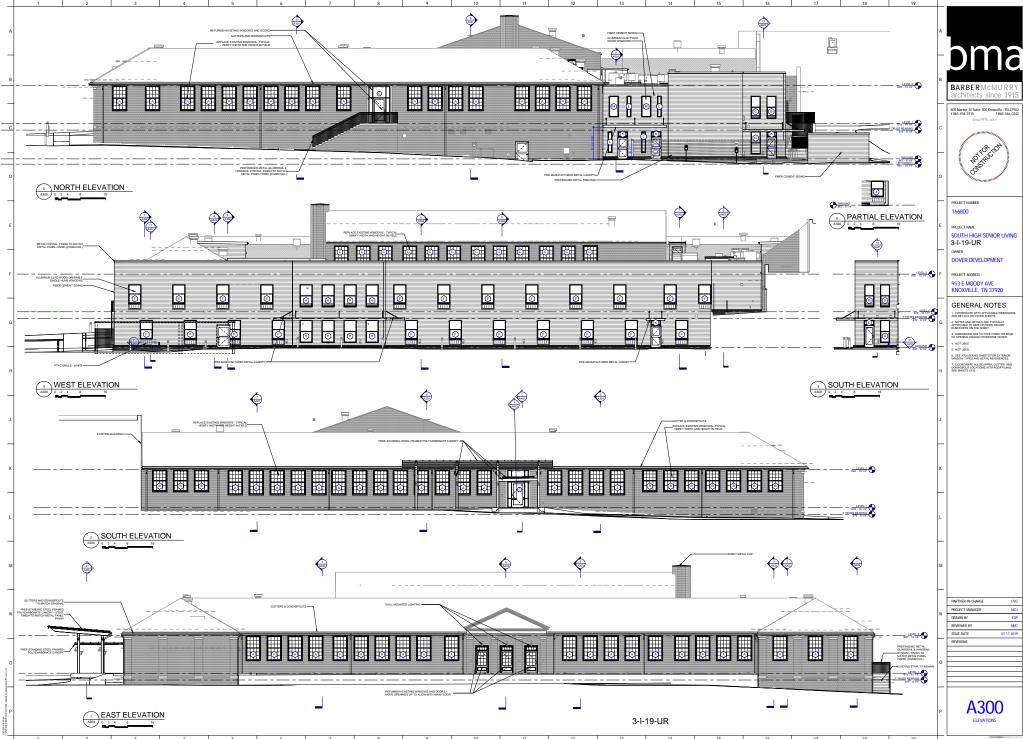

#### **COMMENTS:**

The applicant is proposing to convert the former South High School into an assisted living/memory care facility. The 2.55 acre site is located on the west side of E. Moody Ave. and the north side of Tipton Ave. The renovated building will include 62 units with a split of 34 units for assisted living and 28 units for memory care. There will be a total of 74 beds within the facility. The main portion of the building is a single story structure. A two story addition will be added to the back of the building.

The proposed facility is within an H-1 (Historic Overlay) zoning district. The proposed facility was reviewed and approved by the Knoxville Historic Zoning Commission on February 21, 2019.