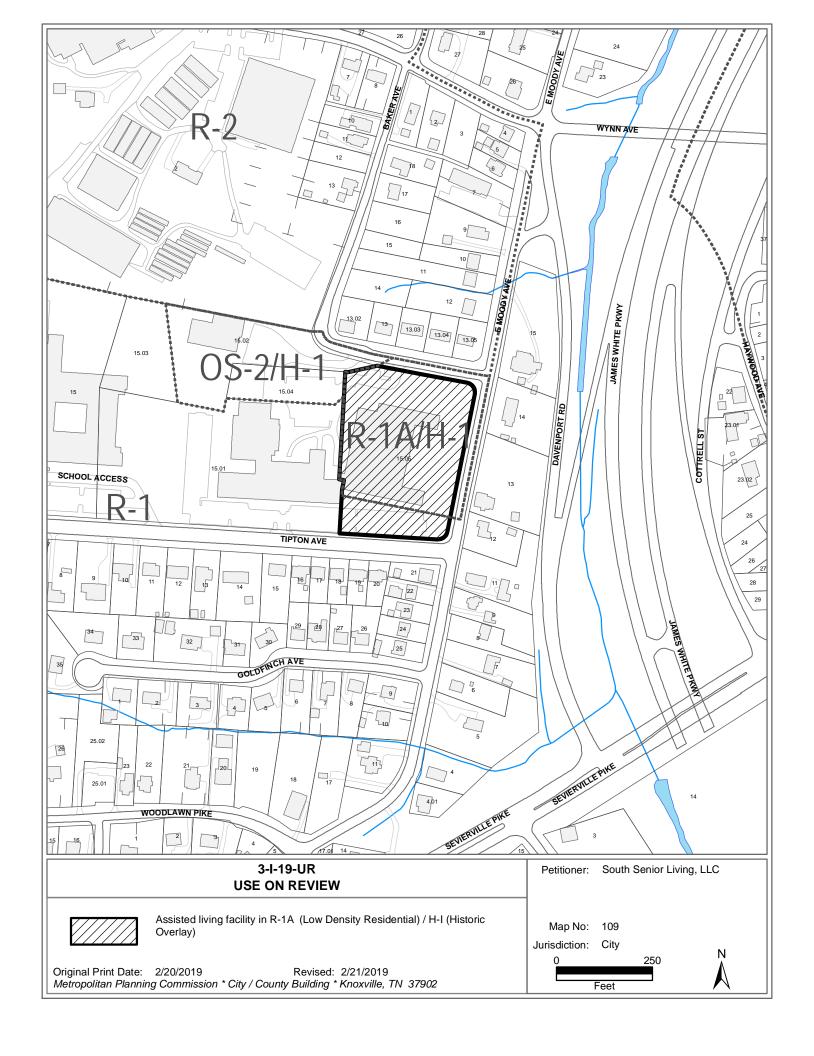

JURISDICTION: City Council District 1 STREET ADDRESS: 953 E Moody Ave

► LOCATION: West side of E. Moody Ave., north side of Tipton Ave.

APPX. SIZE OF TRACT: 2.55 acres SECTOR PLAN: South City

**GROWTH POLICY PLAN:** Urban Growth Area (Inside City Limits)

> Sewer Source: Knoxville Utilities Board

WATERSHED: Baker Creek

ZONING: R-1A (Low Density Residential) / H-I (Historic Overlay)

EXISTING LAND USE: Vacant school building PROPOSED USE: Assisted living facility

HISTORY OF ZONING: The site was rezoned to R-1A /H-1 by City of Knoxville on March 28, 2017.

> The H-1 Overlay was originally added to the site in 2011. Residences - R-2 (General Residential)

SURROUNDING LAND

**USE AND ZONING:** 

North:

South: Residences - R-1 (Low Density Residential) Residences - R-1 (Low Density Residential) East:

Educational facilities and recreation center - R-1 (Low Density West:

Residential) and OS-2 (Park and Open Space) /H-1 (Historic

Overlay)

**NEIGHBORHOOD CONTEXT:** The site is an historic high school that is located in an established residential

neighborhood just south of Stanley's Greenhouse.