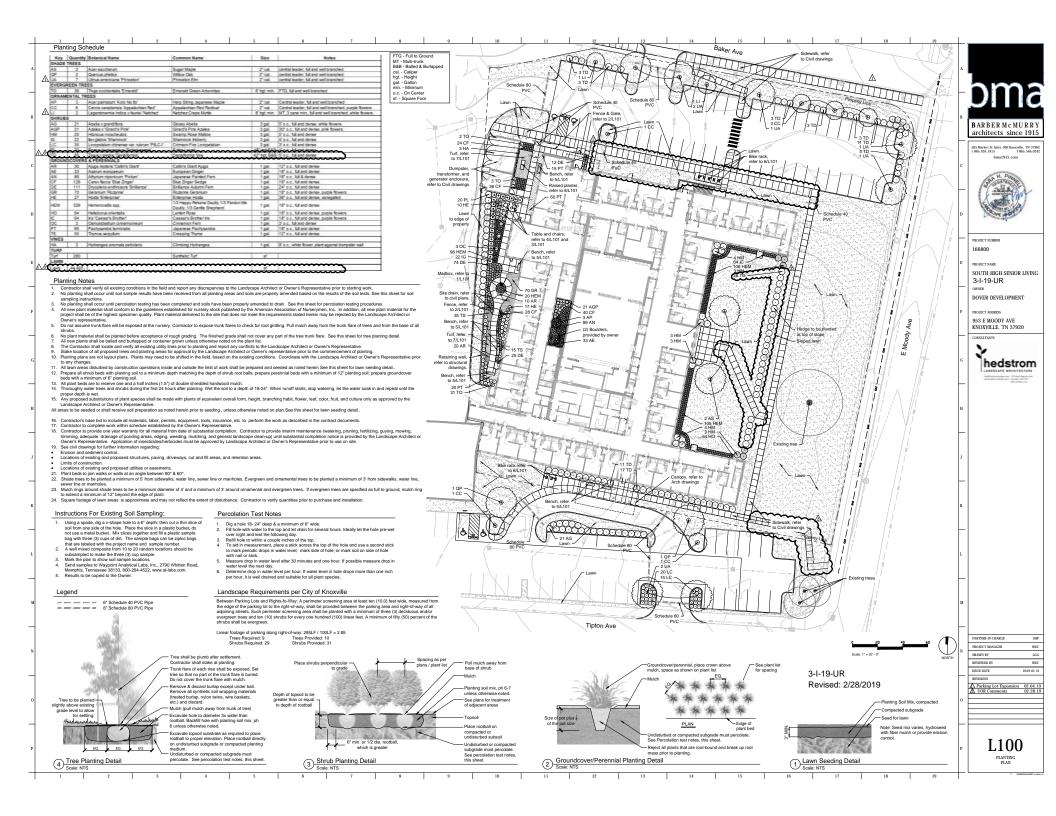

AGENDA ITEM #: 41 FILE #: 3-I-19-UR 3/7/2019 08:16 AM TOM BRECHKO PAGE #: assisted living facility

- 3. Meeting all applicable requirements of the Knoxville Fire Prevention Bureau.
- 4. Installation of all sidewalks as identified on the development plan. Sidewalks shall meet all applicable requirements of the Americans with Disabilities Act (ADA) and the Knoxville Department of Engineering.
- 5. Installation of the landscaping as identified on the landscape plan within six months of the issuance of an occupancy permit for this project.
- 6. Meeting all applicable requirements of the Knoxville Urban Forester.
- 7. Relocating the dumpster enclosure subject to approval by the Knoxville Department of Engineering so that trucks can access the dumpsters within the approved access area.
- 8. Providing documentation to the Knoxville Building Official and the Knoxville Department of Engineering that the proposed 51 parking spaces falls within the maximum number of parking spaces as required by the Knoxville Zoning Ordinance. If the number of spaces exceeds the maximum number of spaces, pervious parking will be required for the additional spaces.
- 9. Meeting all applicable requirements of the Knoxville Department of Engineering.
- 10. Obtaining approval from the Knox County Department of Engineering and Public Works for the revisions to the parking lot and new access driveway off of Tipton Ave.
- 11. Meeting all other applicable requirements of the Knoxville Zoning Ordinance.

#### **COMMENTS:**

The applicant is proposing to convert the former South High School into an assisted living/memory care facility. The 2.55 acre site is located on the west side of E. Moody Ave. and the north side of Tipton Ave. The renovated building will include 62 units with a split of 34 units for assisted living and 28 units for memory care. There will be a total of 74 beds within the facility. The main portion of the building is a single story structure. A two story addition will be added to the back of the building.

A drop-off entrance will be provided on the south side of the facility which requires modification to the existing parking lot and the addition of a new access driveway off of Tipton Ave. This property is owned by Knox County and is part of the parking lot for the adjacent school. A total of 51 parking spaces will be provided on the north side of the facility with access off of Baker Ave.