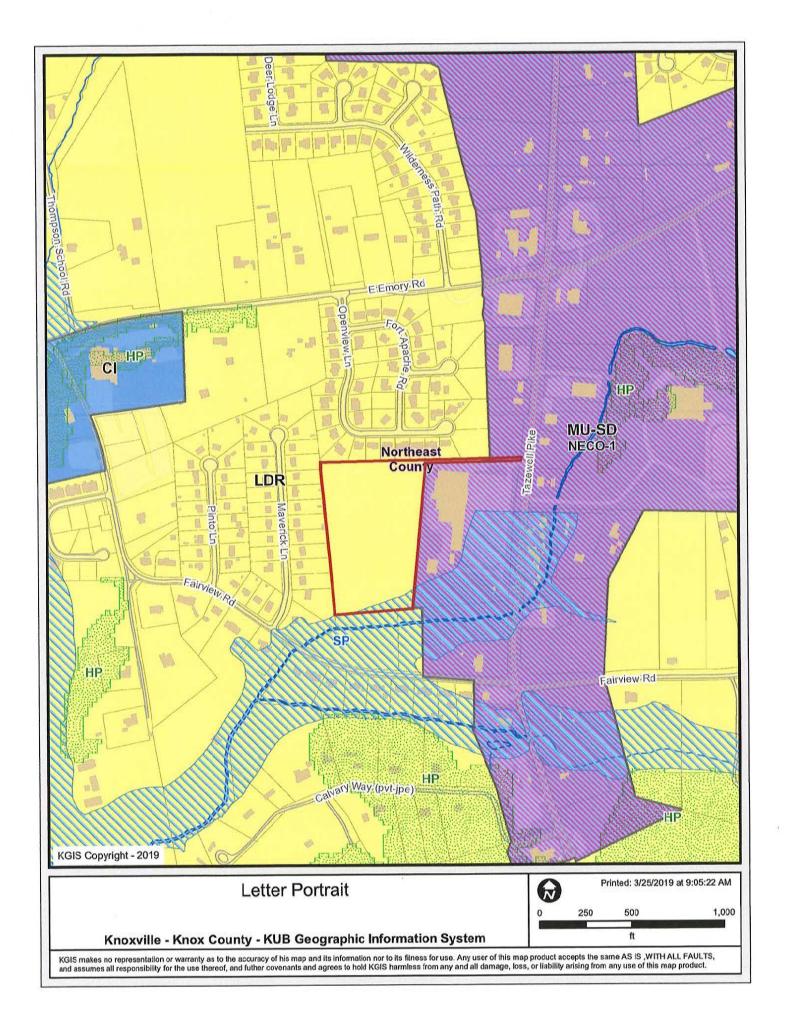

EXTENSION OF PLAN

DESIGNATION:

► PROPOSED USE:

**HISTORY OF REQUESTS:** 

SURROUNDING LAND USE

North: Single family residential- LDR (Low Density Residential)

AND PLAN DESIGNATION: South: Agriculture/forestry/vacant - LDR (Low Density Residential) & SP

(Stream Protection Area)

East: Commercial - MU-SD (Mixed Use Special District)

West: Single family residential - LDR (Low Density Residential)

NEIGHBORHOOD CONTEXT The area is adjacent to the commercial node at Harbison Crossroads

surrounding the intersection of Tazewell Pike and E Emory Road. The

adjacent area is largely low density, single family residential.

### AN OBVIOUS OR SIGNIFICANT ERROR OR OMISSION IN THE PLAN:

- 1. The Northeast County Sector Plan should have recognized the existing zoning of PR (Planned Residential) up to 9 du/ac on this parcel and designated it for MDR (Medium Density Residential).
- 2, The plan should have also recognized this large vacant parcel behind a commercial center as a transistion area for MDR (Medium Density Residential) between the Mixed-Use Special District (MU-SD) and the adjacent single family residential neighborhoods (see attached Exhibit B).