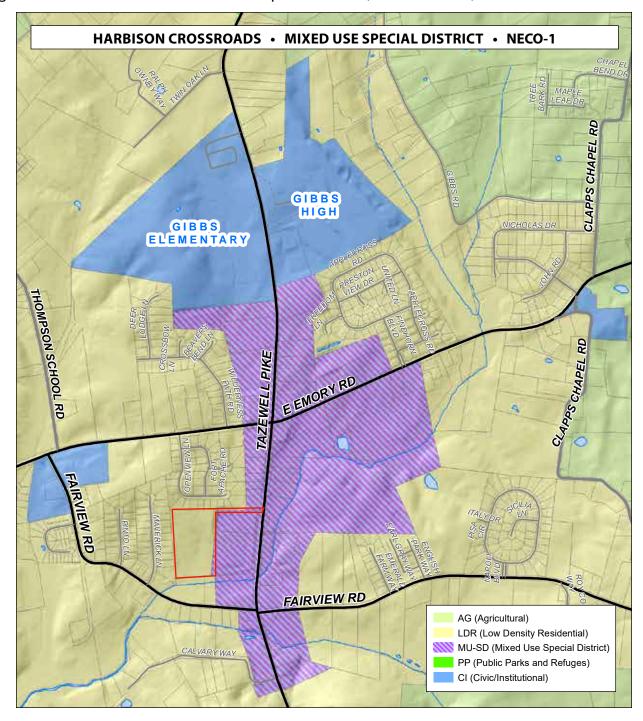

### SPECIAL LAND USE RECOMMENDATIONS

The following are special land use recommendations that deal with a specific area or location in the Northeast County Sector.

Mixed Use Special District NECO-1

#### HARBISON CROSSROADS

Harbison Crossroads, located at the intersection of Tazewell Pike and Emory Road, is the primary commercial area for the greater Gibbs community. The zoning surrounding Harbison Crossroads is predominately commercial (CA - General Business) with the largest portions extending along Tazewell Pike. In the last twenty years, retail and service oriented businesses have developed along Tazewell Pike leading up to the intersection.

There are three transportation improvements to the Harbison Crossroads intersection. The current installation of a traffic light/turning lanes is scheduled to be complete in 2016. Future improvements propose to widen Emory Road and Tazewell Pike from two lanes to four lanes around years 2024 and 2029. These transportation improvements, coupled with steady residential activity will likely foster additional commercial development or redevelopment around Harbison Crossroads, similar to intersections along Emory Road in Halls (Emory Road and Maynardville Pike) and Powell (Emory Road and Brickyard Road).

In June 2015, the Knox County Mayor and School Superintendent agreed to fund the building of a new middle school in the Gibbs community. While a location has not been announced, the existing county owned property surrounding Gibbs Elementary is a candidate. A new middle school in this area will also foster additional residential and commercial development. Planning and connectivity will play an important role as Harbison Crossroads continues to develop and redevelop in the coming years.

The mixed use special district is located at Harbison Crossroads and extends north along Tazewell Pike to Gibbs Elementary and High Schools, south to Beaver Ridge and east along Emory Road. The district boundary encompasses the parcels containing the current CA zoning, along with adjacent tracts likely to be developed with similar uses in the future. The current form and function of this special district is strip commercial with future development and redevelopment likely to occur in the same manner.