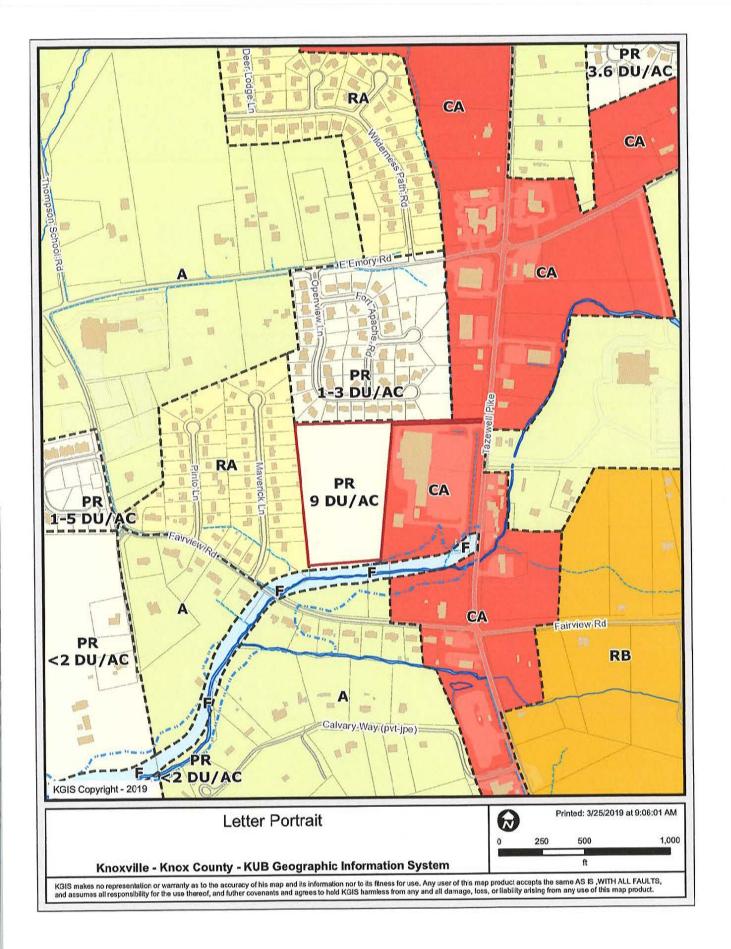

Sewer Source: Hallsdale-Powell Utility District

WATERSHED: Beaver Creek

PRESENT PLAN AND ZONING DESIGNATION: LDR (Low Density Residential) / PR (Planned Residential)

► PROPOSED PLAN DESIGNATION:

► EXISTING LAND USE: Vacant

### AN OBVIOUS OR SIGNIFICANT ERROR OR OMISSION IN THE PLAN:

- 1. The Northeast County Sector Plan should have recognized the existing zoning of PR (Planned Residential) up to 9 du/ac on this parcel and designated it for MDR (Medium Density Residential).
- 2, The plan should have also recognized this large vacant parcel behind a commercial center as a transistion area for MDR (Medium Density Residential) between the Mixed-Use Special District (MU-SD) and the adjacent single family residential neighborhoods (see attached Exhibit B).