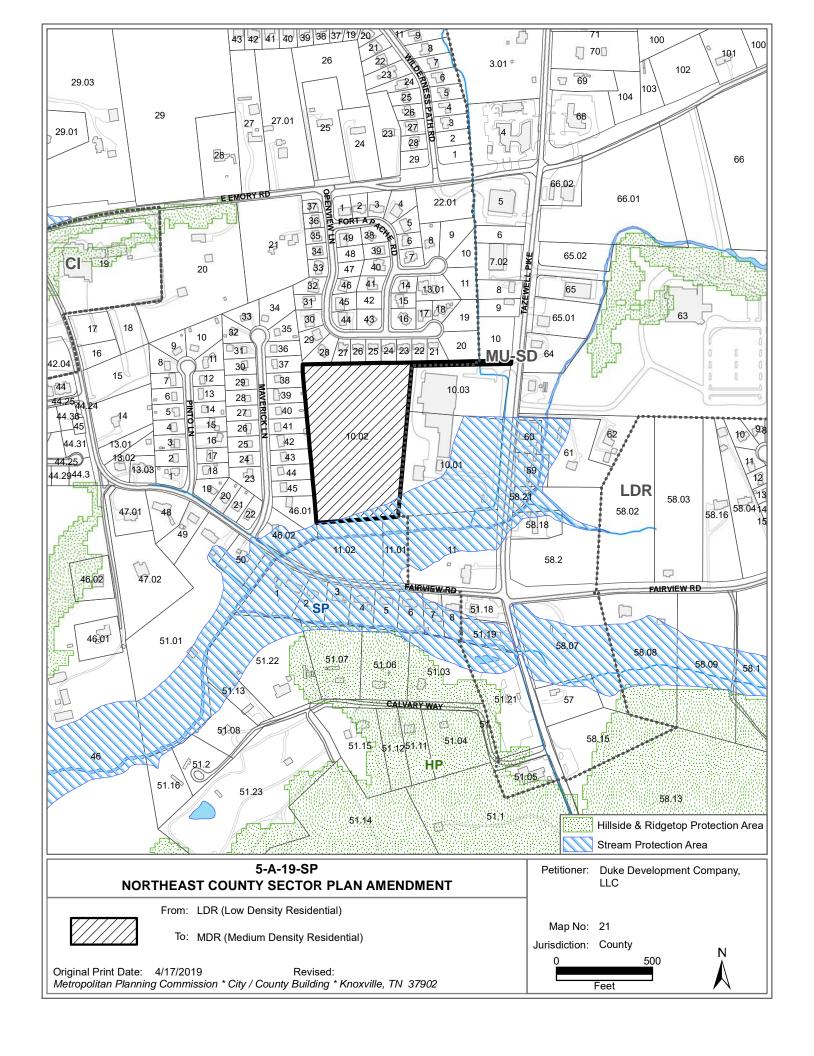

## PLAN AMENDMENT REPORT

► FILE #: 5-A-19-SP AGENDA ITEM #: 30

AGENDA DATE: 5/9/2019

► APPLICANT: DUKE DEVELOPMENT COMPANY, LLC

OWNER(S): Kalpesh D. & Jagruti Parikh

TAX ID NUMBER: 21 01002 <u>View map on KGIS</u>

JURISDICTION: Commission District 8

STREET ADDRESS: 0 Tazewell Pike

► LOCATION: West side of Tazewell Pike, North of Fairview Road

► APPX. SIZE OF TRACT: 9.89 acres

SECTOR PLAN: Northeast County

GROWTH POLICY PLAN: Planned Growth Area

ACCESSIBILITY: Access is via Taxewell Pike, a minor arterial, with a pavement width of 21'

**MDR (Medium Density Residential)** 

Residential development

feet within a right-of-way width of 88' feet.

UTILITIES: Water Source: Northeast Knox Utility District

Sewer Source: Hallsdale-Powell Utility District

WATERSHED: Beaver Creek

PRESENT PLAN AND ZONING DESIGNATION: LDR (Low Density Residential) / PR (Planned Residential)

► PROPOSED PLAN DESIGNATION:

► EXISTING LAND USE: Vacant

EXTENSION OF PLAN

DESIGNATION:

► PROPOSED USE:

**HISTORY OF REQUESTS:** 

SURROUNDING LAND USE

North: Single family residential- LDR (Low Density Residential)

AND PLAN DESIGNATION: South: Agriculture/forestry/vacant - LDR (Low Density Residential) & SP

(Stream Protection Area)

East: Commercial - MU-SD (Mixed Use Special District)

West: Single family residential - LDR (Low Density Residential)

NEIGHBORHOOD CONTEXT The area is adjacent to the commercial node at Harbison Crossroads

surrounding the intersection of Tazewell Pike and E Emory Road. The

adjacent area is largely low density, single family residential.

### (see attached resolution, Exhibit A.)

This site is located within the Planned Growth Area of the Growth Policy Plan, it is located between a commercial shopping center and single family residential neighborhoods. It is Staff recommends approval of the LDR (Low Density Residential) sector plan designation, which will accommodate the requested PR (Planned Residential) zone district.

### AN OBVIOUS OR SIGNIFICANT ERROR OR OMISSION IN THE PLAN:

- 1. The Northeast County Sector Plan should have recognized the existing zoning of PR (Planned Residential) up to 9 du/ac on this parcel and designated it for MDR (Medium Density Residential).
- 2, The plan should have also recognized this large vacant parcel behind a commercial center as a transistion area for MDR (Medium Density Residential) between the Mixed-Use Special District (MU-SD) and the adjacent single family residential neighborhoods (see attached Exhibit B).