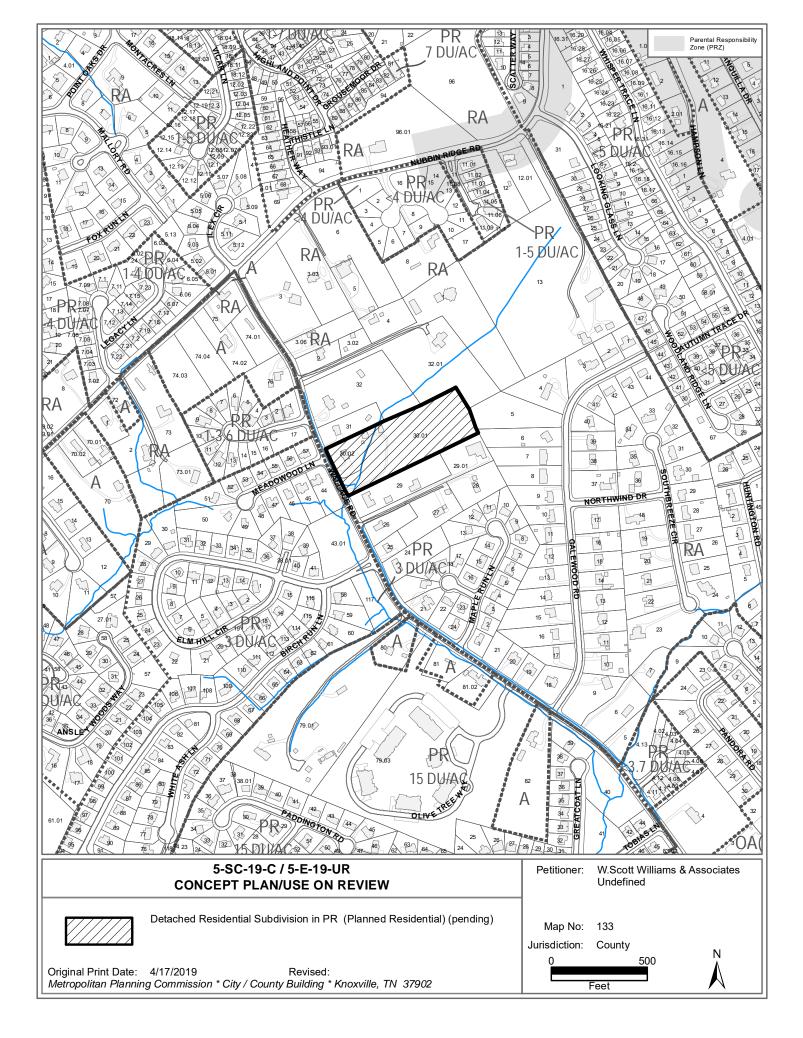

# SUBDIVISION REPORT -CONCEPT/USE ON REVIEW

| ► FILE #: 5-SC-19-C                 | AGENDA ITEM #: 9                                                                                                                                                                                                                      |
|-------------------------------------|---------------------------------------------------------------------------------------------------------------------------------------------------------------------------------------------------------------------------------------|
| 5-E-19-UR                           | AGENDA DATE: 5/9/2019                                                                                                                                                                                                                 |
| SUBDIVISION:                        | WALLACE ROAD SUBDIVISION                                                                                                                                                                                                              |
| APPLICANT/DEVELOPER:                | W.SCOTT WILLIAMS & ASSOCIATES                                                                                                                                                                                                         |
| OWNER(S):                           | Glen Glafenhein                                                                                                                                                                                                                       |
| TAX IDENTIFICATION:                 | 133 K F 030 View map on KGIS                                                                                                                                                                                                          |
| JURISDICTION:                       | County Commission District 4                                                                                                                                                                                                          |
| STREET ADDRESS:                     | 1112 Wallace Rd                                                                                                                                                                                                                       |
| ► LOCATION:                         | East side of Wallace Road, South of Nubbin Ridge Road                                                                                                                                                                                 |
| SECTOR PLAN:                        | West City                                                                                                                                                                                                                             |
| GROWTH POLICY PLAN:                 | Urban Growth Area                                                                                                                                                                                                                     |
| WATERSHED:                          | Tennessee River                                                                                                                                                                                                                       |
| APPROXIMATE ACREAGE:                | 4.58 acres                                                                                                                                                                                                                            |
| ZONING:                             | PR (Planned Residential) (pending)                                                                                                                                                                                                    |
| EXISTING LAND USE:                  | Residence and vacant land                                                                                                                                                                                                             |
| PROPOSED USE:                       | Detached Residential Subdivision                                                                                                                                                                                                      |
| SURROUNDING LAND<br>USE AND ZONING: | North: Residence and vacant land - RA (Low Density Residential)<br>South: Residences - RA (Low Density Residential)<br>East: Residences and vacant land - RA (Low Density Residential)<br>West: Residences - PR (Planned Residential) |
| NUMBER OF LOTS:                     | 13                                                                                                                                                                                                                                    |
| SURVEYOR/ENGINEER:                  | W. Scott Williams                                                                                                                                                                                                                     |
| ACCESSIBILITY:                      | Access is via Wallace Rd., a minor collector street with a pavement width of 18' within a 50' right-of-way.                                                                                                                           |
| SUBDIVISION VARIANCES<br>REQUIRED:  | <ol> <li>Tangent length variance between reverse curves from 50 ft to 30 ft<br/>at Station 1 + 74.01 on Road A.</li> <li>Intersection spacing variance between Road A and Meadowood<br/>Lane, from 300' to 153.5'.</li> </ol>         |

#### COMMENTS:

The applicant is proposing to develop this 4.58 acre site with 13 new detached residential lots. The property was recently subdivided to separate the existing house (on a lot with 33,733 square feet) from the remainder of the property. The proposed 13 lots will be located on a 3.8298 acre tract. The density for the new subdivision will be 3.39 du/ac. The overall density for the 4.58 acre site is 3.06 du/ac. The subdivision will have access out to Wallace Rd., a minor collector street by a new public street.

EFFECT OF THE PROPOSAL ON THE SUBJECT PROPERTY, SURROUNDING PROPERTY AND THE COMMUNITY AS A WHOLE

1. The proposed detached residential subdivision will have minimal impact on local services since utilities are available to serve this site.

2. The proposed residential development at a density of 3.06 du/ac is compatible with the scale and intensity of recent development that has occurred in this area.

CONFORMITY OF THE PROPOSAL TO CRITERIA ESTABLISHED BY THE KNOX COUNTY ZONING ORDINANCE

#### CONFORMITY OF THE PROPOSAL TO ADOPTED MPC PLANS

1. The West City Sector Plan proposes low density residential development for this site which allows consideration of a density of up to 5 du/ac. The proposed development at a density of 3.06 du/ac is consistent with the sector plan.