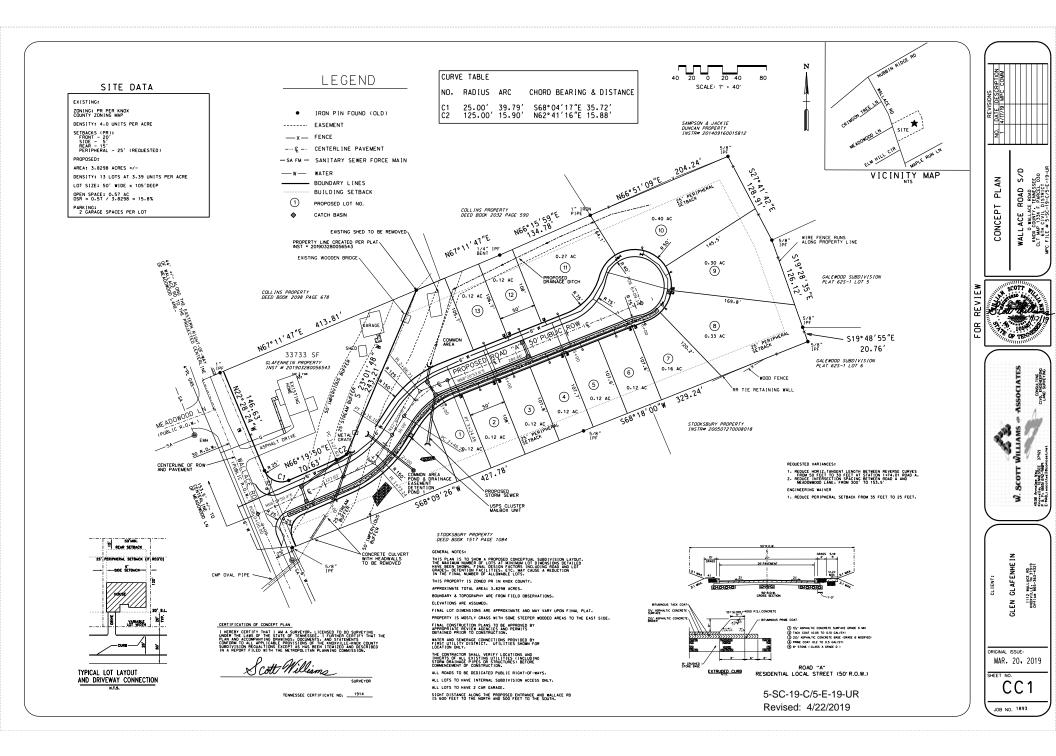

# SUBDIVISION REPORT -CONCEPT/USE ON REVIEW

| ► FILE #: 5-SC-19-C                 | AGENDA ITEM #: 9                                                                                                                                                                                                                      |
|-------------------------------------|---------------------------------------------------------------------------------------------------------------------------------------------------------------------------------------------------------------------------------------|
| 5-E-19-UR                           | AGENDA DATE: 5/9/2019                                                                                                                                                                                                                 |
| SUBDIVISION:                        | WALLACE ROAD SUBDIVISION                                                                                                                                                                                                              |
| APPLICANT/DEVELOPER:                | W.SCOTT WILLIAMS & ASSOCIATES                                                                                                                                                                                                         |
| OWNER(S):                           | Glen Glafenhein                                                                                                                                                                                                                       |
| TAX IDENTIFICATION:                 | 133 K F 030 View map on KGIS                                                                                                                                                                                                          |
| JURISDICTION:                       | County Commission District 4                                                                                                                                                                                                          |
| STREET ADDRESS:                     | 1112 Wallace Rd                                                                                                                                                                                                                       |
| ► LOCATION:                         | East side of Wallace Road, South of Nubbin Ridge Road                                                                                                                                                                                 |
| SECTOR PLAN:                        | West City                                                                                                                                                                                                                             |
| GROWTH POLICY PLAN:                 | Urban Growth Area                                                                                                                                                                                                                     |
| WATERSHED:                          | Tennessee River                                                                                                                                                                                                                       |
| APPROXIMATE ACREAGE:                | 4.58 acres                                                                                                                                                                                                                            |
| ZONING:                             | PR (Planned Residential) (pending)                                                                                                                                                                                                    |
| EXISTING LAND USE:                  | Residence and vacant land                                                                                                                                                                                                             |
| PROPOSED USE:                       | Detached Residential Subdivision                                                                                                                                                                                                      |
| SURROUNDING LAND<br>USE AND ZONING: | North: Residence and vacant land - RA (Low Density Residential)<br>South: Residences - RA (Low Density Residential)<br>East: Residences and vacant land - RA (Low Density Residential)<br>West: Residences - PR (Planned Residential) |
| NUMBER OF LOTS:                     | 13                                                                                                                                                                                                                                    |
| SURVEYOR/ENGINEER:                  | W. Scott Williams                                                                                                                                                                                                                     |
| ACCESSIBILITY:                      | Access is via Wallace Rd., a minor collector street with a pavement width of 18' within a 50' right-of-way.                                                                                                                           |
| SUBDIVISION VARIANCES<br>REQUIRED:  | <ol> <li>Tangent length variance between reverse curves from 50 ft to 30 ft<br/>at Station 1 + 74.01 on Road A.</li> <li>Intersection spacing variance between Road A and Meadowood<br/>Lane, from 300' to 153.5'.</li> </ol>         |

#### COMMENTS:

The applicant is proposing to develop this 4.58 acre site with 13 new detached residential lots. The property was recently subdivided to separate the existing house (on a lot with 33,733 square feet) from the remainder of the property. The proposed 13 lots will be located on a 3.8298 acre tract. The density for the new subdivision will be 3.39 du/ac. The overall density for the 4.58 acre site is 3.06 du/ac. The subdivision will have access out to Wallace Rd., a minor collector street by a new public street.

The Planning Commission recommended approval of the rezoning of this property to PR (Planned Residential) at a density of up to 4 du/ac on April 11, 2019 (4-D-19-RZ). The Knox County Commission will consider the rezoning on May 28, 2019.