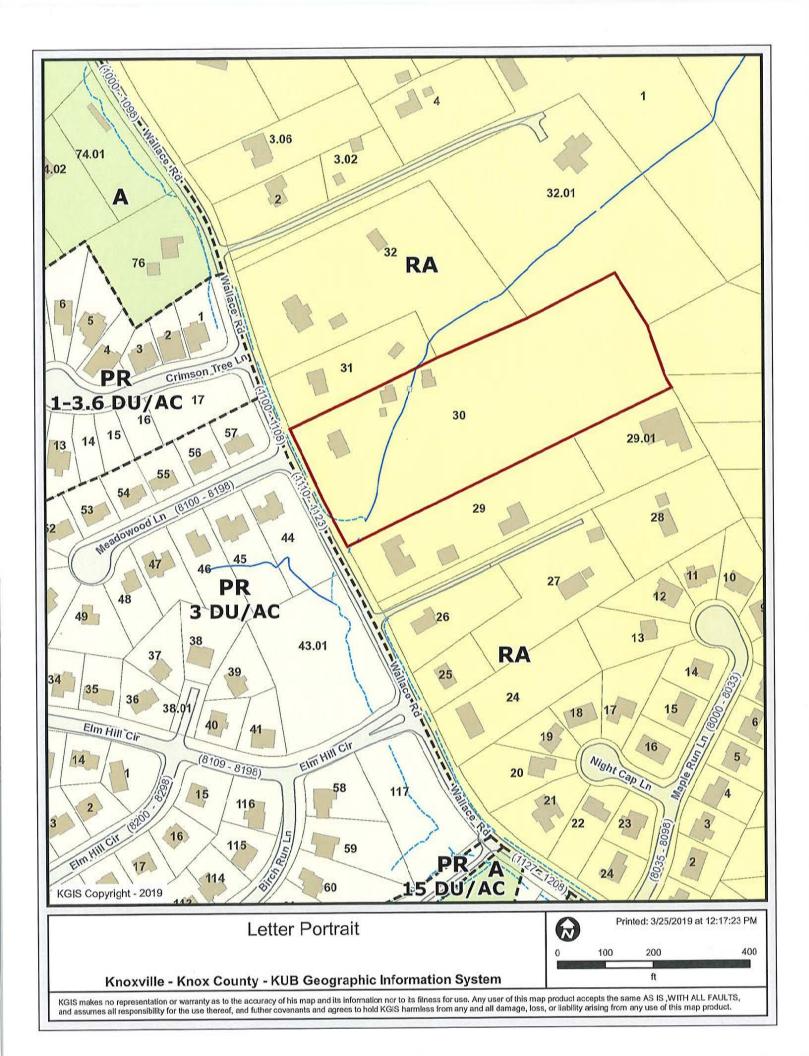

# SUBDIVISION REPORT -CONCEPT/USE ON REVIEW

| ► FILE #: 5-SC-19-C                 | AGENDA ITEM #: 9                                                                                                                                                                                                                      |
|-------------------------------------|---------------------------------------------------------------------------------------------------------------------------------------------------------------------------------------------------------------------------------------|
| 5-E-19-UR                           | AGENDA DATE: 5/9/2019                                                                                                                                                                                                                 |
| SUBDIVISION:                        | WALLACE ROAD SUBDIVISION                                                                                                                                                                                                              |
| APPLICANT/DEVELOPER:                | W.SCOTT WILLIAMS & ASSOCIATES                                                                                                                                                                                                         |
| OWNER(S):                           | Glen Glafenhein                                                                                                                                                                                                                       |
| TAX IDENTIFICATION:                 | 133 K F 030 View map on KGIS                                                                                                                                                                                                          |
| JURISDICTION:                       | County Commission District 4                                                                                                                                                                                                          |
| STREET ADDRESS:                     | 1112 Wallace Rd                                                                                                                                                                                                                       |
| ► LOCATION:                         | East side of Wallace Road, South of Nubbin Ridge Road                                                                                                                                                                                 |
| SECTOR PLAN:                        | West City                                                                                                                                                                                                                             |
| GROWTH POLICY PLAN:                 | Urban Growth Area                                                                                                                                                                                                                     |
| WATERSHED:                          | Tennessee River                                                                                                                                                                                                                       |
| APPROXIMATE ACREAGE:                | 4.58 acres                                                                                                                                                                                                                            |
| ZONING:                             | PR (Planned Residential) (pending)                                                                                                                                                                                                    |
| EXISTING LAND USE:                  | Residence and vacant land                                                                                                                                                                                                             |
| PROPOSED USE:                       | Detached Residential Subdivision                                                                                                                                                                                                      |
| SURROUNDING LAND<br>USE AND ZONING: | North: Residence and vacant land - RA (Low Density Residential)<br>South: Residences - RA (Low Density Residential)<br>East: Residences and vacant land - RA (Low Density Residential)<br>West: Residences - PR (Planned Residential) |
| NUMBER OF LOTS:                     | 13                                                                                                                                                                                                                                    |
| SURVEYOR/ENGINEER:                  | W. Scott Williams                                                                                                                                                                                                                     |
| ACCESSIBILITY:                      | Access is via Wallace Rd., a minor collector street with a pavement width of 18' within a 50' right-of-way.                                                                                                                           |
| SUBDIVISION VARIANCES<br>REQUIRED:  | <ol> <li>Tangent length variance between reverse curves from 50 ft to 30 ft<br/>at Station 1 + 74.01 on Road A.</li> <li>Intersection spacing variance between Road A and Meadowood<br/>Lane, from 300' to 153.5'.</li> </ol>         |

#### COMMENTS:

The applicant is proposing to develop this 4.58 acre site with 13 new detached residential lots. The property was recently subdivided to separate the existing house (on a lot with 33,733 square feet) from the remainder of the property. The proposed 13 lots will be located on a 3.8298 acre tract. The density for the new subdivision will be 3.39 du/ac. The overall density for the 4.58 acre site is 3.06 du/ac. The subdivision will have access out to Wallace Rd., a minor collector street by a new public street.

EFFECT OF THE PROPOSAL ON THE SUBJECT PROPERTY, SURROUNDING PROPERTY AND THE COMMUNITY AS A WHOLE

1. The proposed detached residential subdivision will have minimal impact on local services since utilities are available to serve this site.

2. The proposed residential development at a density of 3.06 du/ac is compatible with the scale and intensity of recent development that has occurred in this area.

CONFORMITY OF THE PROPOSAL TO CRITERIA ESTABLISHED BY THE KNOX COUNTY ZONING ORDINANCE