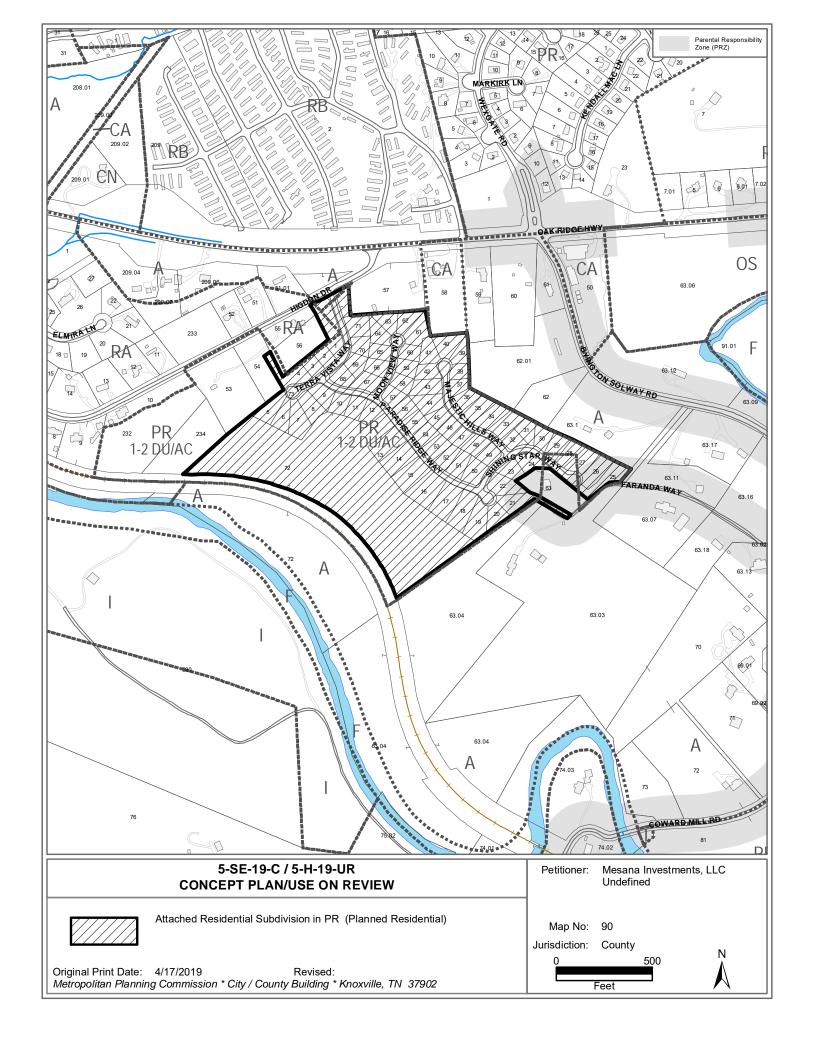

# SUBDIVISION REPORT - CONCEPT/USE ON REVIEW

► FILE #: 5-SE-19-C AGENDA ITEM #: 11

5-H-19-UR AGENDA DATE: 5/9/2019

► SUBDIVISION: TERRA VISTA TOWNHOMES

► APPLICANT/DEVELOPER: MESANA INVESTMENTS, LLC

OWNER(S): Scott Davis / Mesana Investments

TAX IDENTIFICATION: 90 H A 001-072 <u>View map on KGIS</u>

JURISDICTION: County Commission District 6

STREET ADDRESS: 9915 Terra Vista Way

► LOCATION: Southeast of Higdon Road, South of Oak Ridge Highway, West of

Byington Solway Road, off Terra Vista Way

SECTOR PLAN: Northwest County

GROWTH POLICY PLAN: Planned Growth Area

WATERSHED: Beaver Creek

APPROXIMATE ACREAGE: 43.36 acres

ZONING: PR (Planned Residential)

EXISTING LAND USE: Vacant land

▶ PROPOSED USE: Attached Residential Subdivision

SURROUNDING LAND North: Business, residence and vacant land - CA (General Business) & A

USE AND ZONING: (Agricultural)

South: Railroad and vacant land - A (Agricultural) East: Residences and vacant land - A (Agricultural)

West: Residences and vacant land - RA (Low Density Residential) & PR

(Planned Residential)

► NUMBER OF LOTS: 87

SURVEYOR/ENGINEER: Garrett Tucker / Robert Campbell & Associates

ACCESSIBILITY: Access is via Higdon Rd., a local street with a 20' pavement width within a

## **COMMENTS:**

The applicant is proposing to resubdivide this existing subdivision into 87 attached residential lots. The applicant's engineer has previously stated that the site contains 43.36 acres of which 35.54 acres is zoned PR (Planned Residential) at 2 du/ac. The remaining acreage for the site is zoned A (Agricultural) and F (Floodway). Since the applicant is proposing to maximize the development density on this site, staff's recommendation regarding this concept plan will be based on the idea that the site actually contains 35.54 acres. Should the final plat for this site show the PR (Planned Residential) portion of the property contains less than 35.54 acres, the total number of dwelling units will have to be reduced in order to not exceed the maximum permitted by the zoning of the site.

A final plat was recorded for this subdivision in September 2008 for a total of 71 lots. The subdivision is served by private streets. The proposed attached residential lots will be clustered throughout the subdivision with approximately 24 acres being within common area. Staff has added a condition that the applicant submit to Planning staff for review and approval an amenity plan for improvements to the common area that will incorporate both active and passive recreational uses. This was a condition of the previous approval.