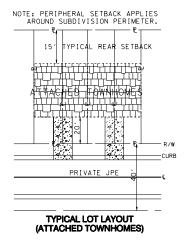

A final plat was recorded for this subdivision in September 2008 for a total of 71 lots. The subdivision is served by private streets. The proposed attached residential lots will be clustered throughout the subdivision with approximately 24 acres being within common area. Staff has added a condition that the applicant submit to Planning staff for review and approval an amenity plan for improvements to the common area that will incorporate both active and passive recreational uses. This was a condition of the previous approval.