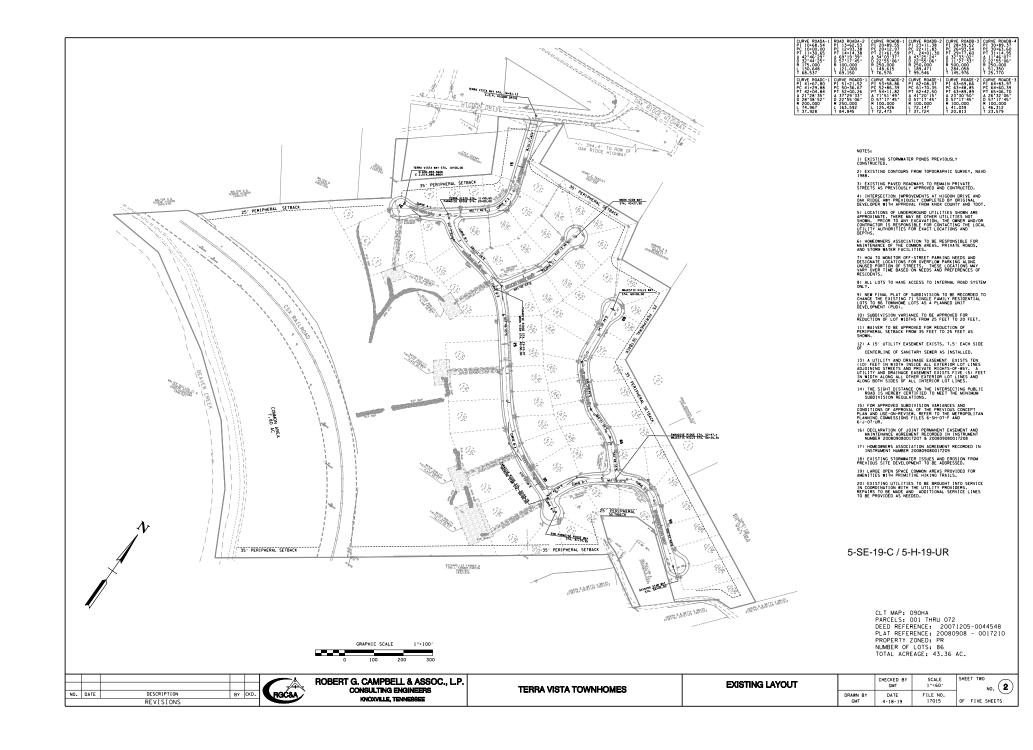

## **COMMENTS:**

The applicant is proposing to resubdivide this existing subdivision into 87 attached residential lots. The applicant's engineer has previously stated that the site contains 43.36 acres of which 35.54 acres is zoned PR (Planned Residential) at 2 du/ac. The remaining acreage for the site is zoned A (Agricultural) and F (Floodway). Since the applicant is proposing to maximize the development density on this site, staff's recommendation regarding this concept plan will be based on the idea that the site actually contains 35.54 acres. Should the final plat for this site show the PR (Planned Residential) portion of the property contains less than 35.54 acres, the total number of dwelling units will have to be reduced in order to not exceed the maximum permitted by the zoning of the site.

A final plat was recorded for this subdivision in September 2008 for a total of 71 lots. The subdivision is served by private streets. The proposed attached residential lots will be clustered throughout the subdivision with approximately 24 acres being within common area. Staff has added a condition that the applicant submit to Planning staff for review and approval an amenity plan for improvements to the common area that will incorporate both active and passive recreational uses. This was a condition of the previous approval.

## **TERRA VISTA TOWNHOMES**

**DISTRICT NO. 6** 

HIGDON ROAD KNOX COUNTY, TN

CLT MAP: 090HA PARCELS: 001 THRU 072

ENGINEER: ROBERT G. CAMPBELL AND ASSOCIATES 7523 TAGGART LANE KNOXVILLE, TN 37938 PHONE: (865) 947-596 FAX: (865) 947-7556