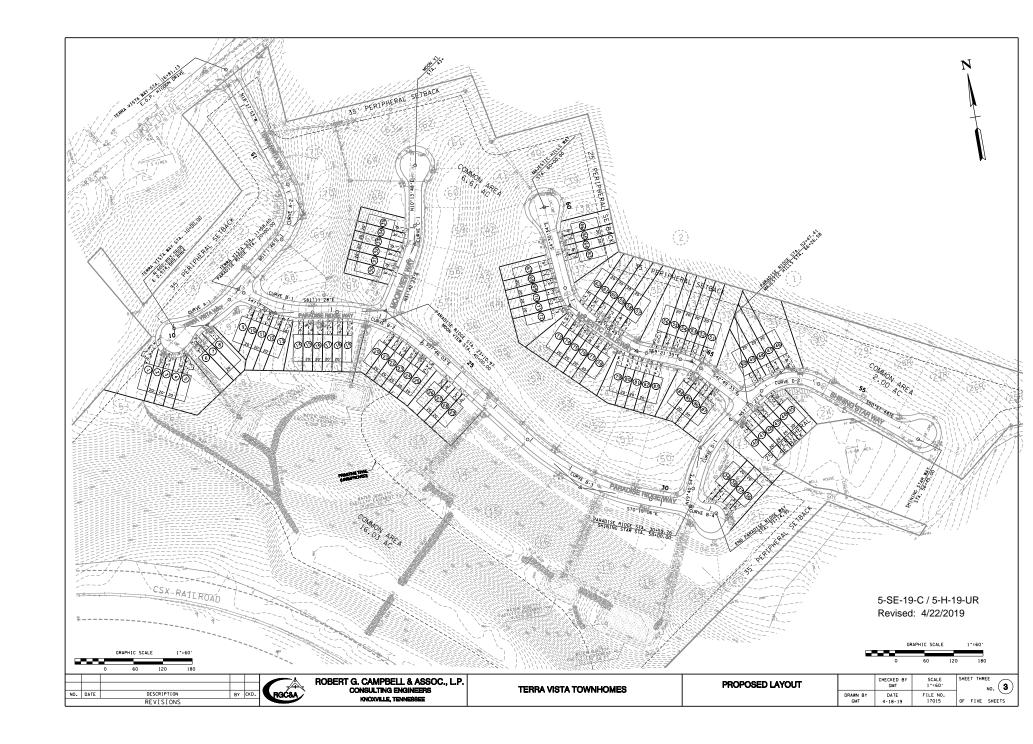

## **COMMENTS:**

The applicant is proposing to resubdivide this existing subdivision into 87 attached residential lots. The applicant's engineer has previously stated that the site contains 43.36 acres of which 35.54 acres is zoned PR (Planned Residential) at 2 du/ac. The remaining acreage for the site is zoned A (Agricultural) and F (Floodway). Since the applicant is proposing to maximize the development density on this site, staff's recommendation regarding this concept plan will be based on the idea that the site actually contains 35.54 acres. Should the final plat for this site show the PR (Planned Residential) portion of the property contains less than 35.54 acres, the total number of dwelling units will have to be reduced in order to not exceed the maximum permitted by the zoning of the site.

A final plat was recorded for this subdivision in September 2008 for a total of 71 lots. The subdivision is served by private streets. The proposed attached residential lots will be clustered throughout the subdivision with approximately 24 acres being within common area. Staff has added a condition that the applicant submit to Planning staff for review and approval an amenity plan for improvements to the common area that will incorporate both active and passive recreational uses. This was a condition of the previous approval.

A Traffic Impact Study prepared by Wilbur Smith Associates was submitted with the original application for this site in 2007. The study recommendations were based on a proposed development with 118 condominium units. When the concept plan (6-SH-07-C / 6-J-07-UR) was approved on June 14, 2007, the applicant was required to widen Higdon Dr. from the development entrance eastwardly to Oak Ridge Hwy. to a minimum width of 20' or as required by the Knox County Department of Engineering and Public Works. The required improvements also included the relocation and improvement to the Higdon Dr. intersection with Oak Ridge Hwy. per the requirements of the Knox County Department of Engineering and Public Works and the Tennessee Department of Transportation. Those improvements were completed in 2008-2009.