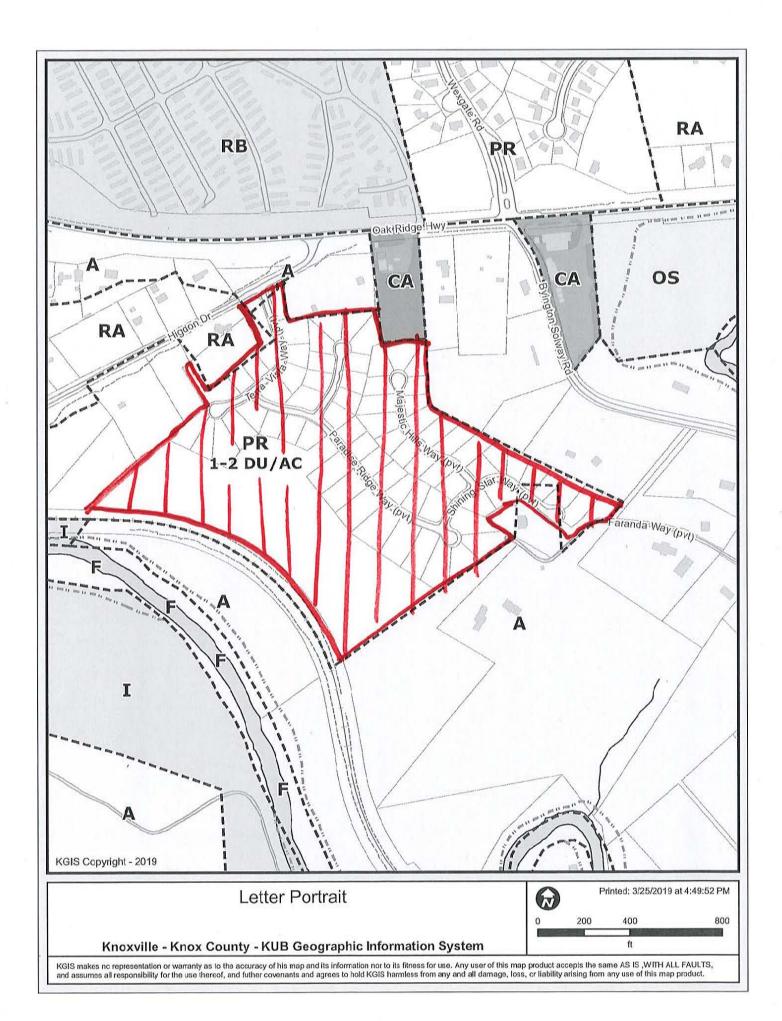

TAX IDENTIFICATION: 90 H A 001-072 <u>View map on KGIS</u>

JURISDICTION: County Commission District 6

STREET ADDRESS: 9915 Terra Vista Way

► LOCATION: Southeast of Higdon Road, South of Oak Ridge Highway, West of

Byington Solway Road, off Terra Vista Way

SECTOR PLAN: Northwest County

GROWTH POLICY PLAN: Planned Growth Area

WATERSHED: Beaver Creek

APPROXIMATE ACREAGE: 43.36 acres

ZONING: PR (Planned Residential)

EXISTING LAND USE: Vacant land

▶ PROPOSED USE: Attached Residential Subdivision

SURROUNDING LAND North: Business, residence and vacant land - CA (General Business) & A

USE AND ZONING: (Agricultural)

South: Railroad and vacant land - A (Agricultural) East: Residences and vacant land - A (Agricultural)

West: Residences and vacant land - RA (Low Density Residential) & PR

(Planned Residential)

► NUMBER OF LOTS: 87

SURVEYOR/ENGINEER: Garrett Tucker / Robert Campbell & Associates

ACCESSIBILITY: Access is via Higdon Rd., a local street with a 20' pavement width within a