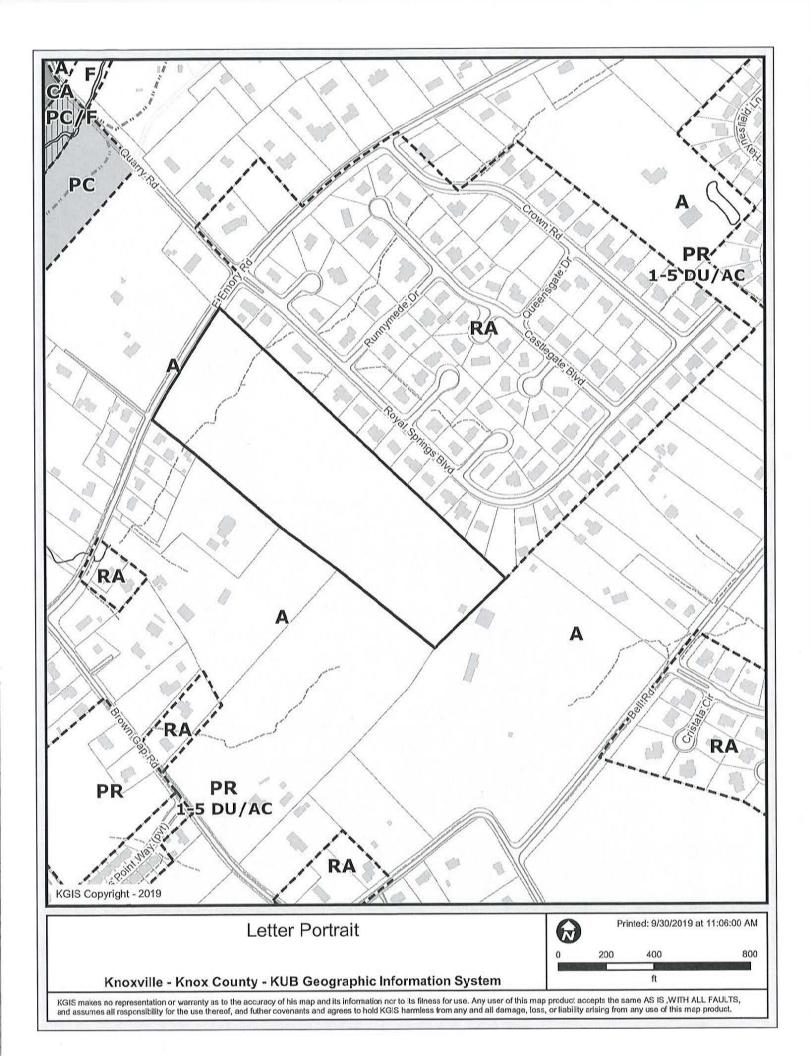

# **REZONING REPORT**

| FILE #: 11-G-19-RZ    | AGENDA ITEM #: 16                                                                                                      |  |  |
|-----------------------|------------------------------------------------------------------------------------------------------------------------|--|--|
|                       | AGENDA DATE: 11/14/2019                                                                                                |  |  |
| ► APPLICANT:          | JASON BAKER B & B BUILDERS                                                                                             |  |  |
| OWNER(S):             | B & B Builders                                                                                                         |  |  |
| TAX ID NUMBER:        | 29 090 View map on KGIS                                                                                                |  |  |
| JURISDICTION:         | County Commission District 7                                                                                           |  |  |
| STREET ADDRESS:       | 0 E. Emory Rd.                                                                                                         |  |  |
| ► LOCATION:           | South side of E. Emory Road, northeast of Brown Gap Road                                                               |  |  |
| APPX. SIZE OF TRACT:  | 17.48 acres                                                                                                            |  |  |
| SECTOR PLAN:          | North County                                                                                                           |  |  |
| GROWTH POLICY PLAN:   | Planned Growth Area                                                                                                    |  |  |
| ACCESSIBILITY:        | Access is via E Emory Road, a major arterial with a pavement width of 22 feet within a right of way width of 100 feet. |  |  |
| UTILITIES:            | Water Source: Hallsdale-Powell Utility District                                                                        |  |  |
|                       | Sewer Source: Hallsdale-Powell Utility District                                                                        |  |  |
| WATERSHED:            | Beaver Creek                                                                                                           |  |  |
| PRESENT ZONING:       | A (Agricultural)                                                                                                       |  |  |
| ZONING REQUESTED:     | PR (Planned Residential)                                                                                               |  |  |
| EXISTING LAND USE:    | Vacant                                                                                                                 |  |  |
| PROPOSED USE:         | Single family attached residential                                                                                     |  |  |
| DENSITY PROPOSED:     | 5 du/ac                                                                                                                |  |  |
| EXTENSION OF ZONE:    | No, but this parcel is adjacent to an RA zoned subdivision.                                                            |  |  |
| HISTORY OF ZONING:    | None noted.                                                                                                            |  |  |
| SURROUNDING LAND      | North: Agriculture/forestry/vacant - A                                                                                 |  |  |
| USE AND ZONING:       | South: Agriculture/forestry/vacant - A                                                                                 |  |  |
|                       | East: Single family residential / rural residential - RA                                                               |  |  |
|                       | West: Single family residential - A                                                                                    |  |  |
| NEIGHBORHOOD CONTEXT: | The area is a mix of single family residential subdivisions and large lot agricultural zoned parcels.                  |  |  |