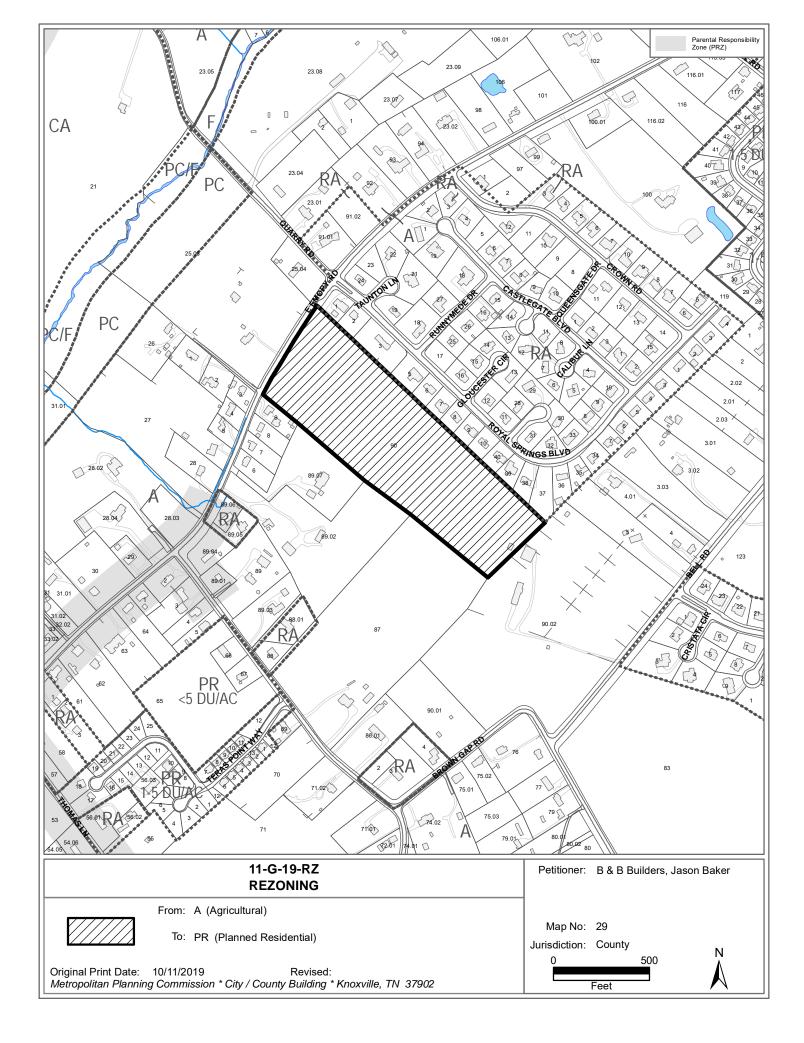

# **REZONING REPORT**

| FILE #: 11-G-19-RZ    | AGENDA ITEM #: 16                                                                                                      |  |  |
|-----------------------|------------------------------------------------------------------------------------------------------------------------|--|--|
|                       | AGENDA DATE: 11/14/2019                                                                                                |  |  |
| ► APPLICANT:          | JASON BAKER B & B BUILDERS                                                                                             |  |  |
| OWNER(S):             | B & B Builders                                                                                                         |  |  |
| TAX ID NUMBER:        | 29 090 View map on KGIS                                                                                                |  |  |
| JURISDICTION:         | County Commission District 7                                                                                           |  |  |
| STREET ADDRESS:       | 0 E. Emory Rd.                                                                                                         |  |  |
| ► LOCATION:           | South side of E. Emory Road, northeast of Brown Gap Road                                                               |  |  |
| APPX. SIZE OF TRACT:  | 17.48 acres                                                                                                            |  |  |
| SECTOR PLAN:          | North County                                                                                                           |  |  |
| GROWTH POLICY PLAN:   | Planned Growth Area                                                                                                    |  |  |
| ACCESSIBILITY:        | Access is via E Emory Road, a major arterial with a pavement width of 22 feet within a right of way width of 100 feet. |  |  |
| UTILITIES:            | Water Source: Hallsdale-Powell Utility District                                                                        |  |  |
|                       | Sewer Source: Hallsdale-Powell Utility District                                                                        |  |  |
| WATERSHED:            | Beaver Creek                                                                                                           |  |  |
| PRESENT ZONING:       | A (Agricultural)                                                                                                       |  |  |
| ZONING REQUESTED:     | PR (Planned Residential)                                                                                               |  |  |
| EXISTING LAND USE:    | Vacant                                                                                                                 |  |  |
| PROPOSED USE:         | Single family attached residential                                                                                     |  |  |
| DENSITY PROPOSED:     | 5 du/ac                                                                                                                |  |  |
| EXTENSION OF ZONE:    | No, but this parcel is adjacent to an RA zoned subdivision.                                                            |  |  |
| HISTORY OF ZONING:    | None noted.                                                                                                            |  |  |
| SURROUNDING LAND      | North: Agriculture/forestry/vacant - A                                                                                 |  |  |
| USE AND ZONING:       | South: Agriculture/forestry/vacant - A                                                                                 |  |  |
|                       | East: Single family residential / rural residential - RA                                                               |  |  |
|                       | West: Single family residential - A                                                                                    |  |  |
| NEIGHBORHOOD CONTEXT: | The area is a mix of single family residential subdivisions and large lot agricultural zoned parcels.                  |  |  |

#### **STAFF RECOMMENDATION:**

#### Approve PR (Planned Residential) up to 3.5 du/ac. (Applicant requested PR up to 5 du/ac)

Staff recommends approval of PR (Planned Residential) up to 3.5 du/ac based on the surrounding built out densities (see Exhibit A).