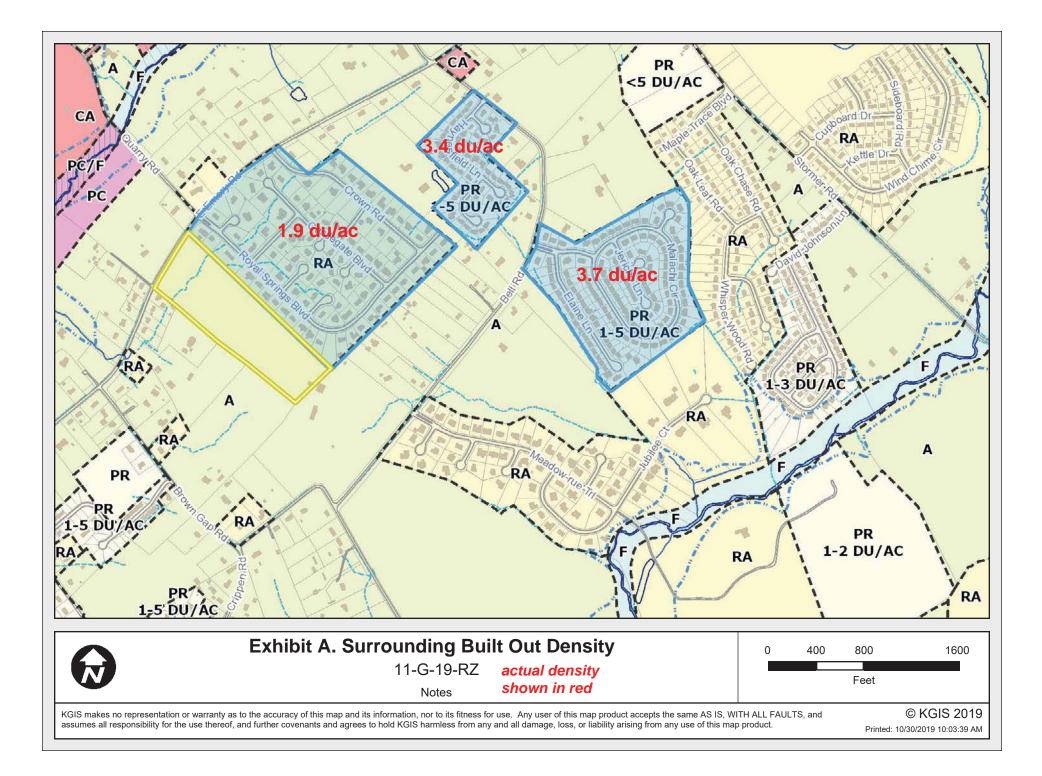

#### Approve PR (Planned Residential) up to 3.5 du/ac. (Applicant requested PR up to 5 du/ac)

Staff recommends approval of PR (Planned Residential) up to 3.5 du/ac based on the surrounding built out densities (see Exhibit A).

2. The surrounding areas have built out from a range of 3.7 du/ac to 1.9 du/ac (see Exhibit A). The staff recommendation for 3.5 du/ac is consistent with the built out density of the surrounding areas.