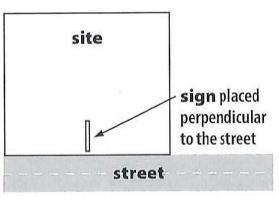

## LOCATION AND VISIBILITY

The sign must be posted in a location that is clearly visible from vehicles traveling in either direction on the nearest adjacent/frontage street. If the property has more than one street frontage, then the sign should be placed along the street that carries more traffic. Planning staff may recommend a preferred location for the sign to be posted at the time of application.