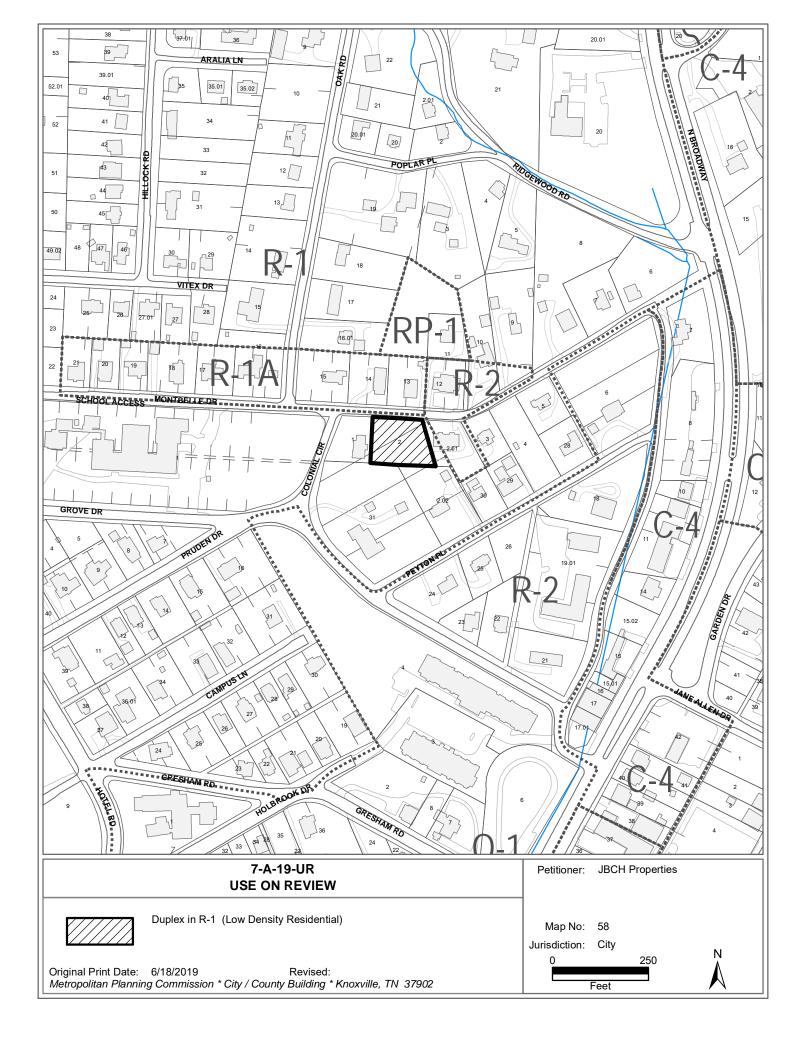

# **USE ON REVIEW REPORT**

| ► FILE #: 7-A-19-UR                 | AGENDA ITEM #: 24                                                                                               |  |  |  |
|-------------------------------------|-----------------------------------------------------------------------------------------------------------------|--|--|--|
| POSTPONEMENT(S):                    | 7/11/2019 - 10/10/2019 AGENDA DATE: 11/14/2019                                                                  |  |  |  |
| ► APPLICANT:                        | JBCH PROPERTIES                                                                                                 |  |  |  |
|                                     |                                                                                                                 |  |  |  |
| OWNER(S):                           | Thomas Hensley / JBCH Properties                                                                                |  |  |  |
| TAX ID NUMBER:                      | 58 C D 002 View map on KGIS                                                                                     |  |  |  |
| JURISDICTION:                       | City Council District 4                                                                                         |  |  |  |
| STREET ADDRESS:                     | 5506 Colonial Cir                                                                                               |  |  |  |
| ► LOCATION:                         | South side of Colonial Circle, East of intersection of Colonial Circle and Oak Road, East of Montbell Drive     |  |  |  |
| APPX. SIZE OF TRACT:                | 18000 square feet                                                                                               |  |  |  |
| SECTOR PLAN:                        | North City                                                                                                      |  |  |  |
| GROWTH POLICY PLAN:                 | Urban Growth Area (Inside City Limits)                                                                          |  |  |  |
| ACCESSIBILITY:                      | Access is via Colonial Circle, a local street with an 18' pavement width within a 30' right-of-way.             |  |  |  |
| UTILITIES:                          | Water Source: Knoxville Utilities Board                                                                         |  |  |  |
|                                     | Sewer Source: Knoxville Utilities Board                                                                         |  |  |  |
| WATERSHED:                          | First Creek                                                                                                     |  |  |  |
| ZONING:                             | R-1 (Low Density Residential)                                                                                   |  |  |  |
| ► EXISTING LAND USE:                | Vacant                                                                                                          |  |  |  |
| PROPOSED USE:                       | Duplex                                                                                                          |  |  |  |
|                                     | 5 du/ac                                                                                                         |  |  |  |
| HISTORY OF ZONING:                  | None noted                                                                                                      |  |  |  |
| SURROUNDING LAND<br>USE AND ZONING: | North: Residences - R-1A (Low Density Residential)                                                              |  |  |  |
|                                     | South: Residences - R-1 (Low Density Residential)                                                               |  |  |  |
|                                     | st: Residences - R-1 (Low Density Residential) & R-2 (General Residential)                                      |  |  |  |
|                                     | West: Residence and school - R-1 (Low Density Residential)                                                      |  |  |  |
| NEIGHBORHOOD CONTEXT:               | The site is located in an established residential neighborhood on the west side of N Broadway in Fountain City. |  |  |  |

#### COMMENTS:

The applicant is proposing to build a duplex on this 18,000 square foot lot that is located on the south side of Colonial Circle just east of Fountain City Elementary School.

ESTIMATED TRAFFIC IMPACT: 28 (average daily vehicle trips)