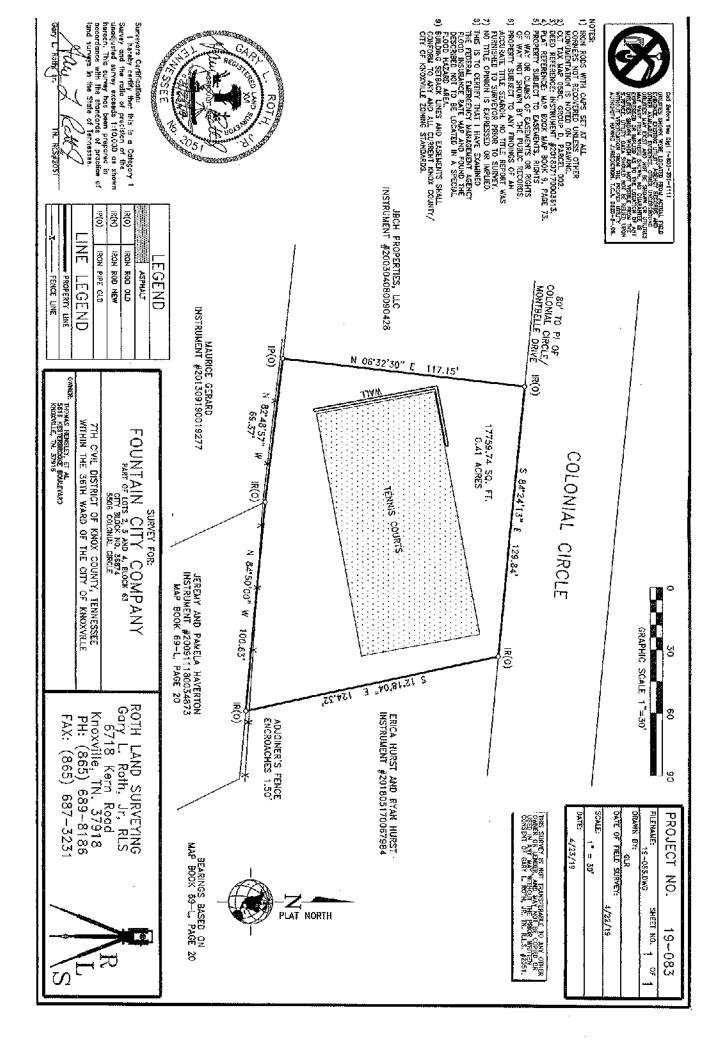

# **USE ON REVIEW REPORT**

| ► FILE #: 7-A-19-UR                 | AGENDA ITEM #: 24                                                                                               |  |  |  |
|-------------------------------------|-----------------------------------------------------------------------------------------------------------------|--|--|--|
| POSTPONEMENT(S):                    | 7/11/2019 - 10/10/2019 AGENDA DATE: 11/14/2019                                                                  |  |  |  |
| ► APPLICANT:                        | JBCH PROPERTIES                                                                                                 |  |  |  |
|                                     |                                                                                                                 |  |  |  |
| OWNER(S):                           | Thomas Hensley / JBCH Properties                                                                                |  |  |  |
| TAX ID NUMBER:                      | 58 C D 002 View map on KGIS                                                                                     |  |  |  |
| JURISDICTION:                       | City Council District 4                                                                                         |  |  |  |
| STREET ADDRESS:                     | 5506 Colonial Cir                                                                                               |  |  |  |
| ► LOCATION:                         | South side of Colonial Circle, East of intersection of Colonial Circle and Oak Road, East of Montbell Drive     |  |  |  |
| APPX. SIZE OF TRACT:                | 18000 square feet                                                                                               |  |  |  |
| SECTOR PLAN:                        | North City                                                                                                      |  |  |  |
| GROWTH POLICY PLAN:                 | Urban Growth Area (Inside City Limits)                                                                          |  |  |  |
| ACCESSIBILITY:                      | Access is via Colonial Circle, a local street with an 18' pavement width within a 30' right-of-way.             |  |  |  |
| UTILITIES:                          | Water Source: Knoxville Utilities Board                                                                         |  |  |  |
|                                     | Sewer Source: Knoxville Utilities Board                                                                         |  |  |  |
| WATERSHED:                          | First Creek                                                                                                     |  |  |  |
| ZONING:                             | R-1 (Low Density Residential)                                                                                   |  |  |  |
| ► EXISTING LAND USE:                | Vacant                                                                                                          |  |  |  |
| PROPOSED USE:                       | Duplex                                                                                                          |  |  |  |
|                                     | 5 du/ac                                                                                                         |  |  |  |
| HISTORY OF ZONING:                  | None noted                                                                                                      |  |  |  |
| SURROUNDING LAND<br>USE AND ZONING: | North: Residences - R-1A (Low Density Residential)                                                              |  |  |  |
|                                     | South: Residences - R-1 (Low Density Residential)                                                               |  |  |  |
|                                     | st: Residences - R-1 (Low Density Residential) & R-2 (General Residential)                                      |  |  |  |
|                                     | West: Residence and school - R-1 (Low Density Residential)                                                      |  |  |  |
| NEIGHBORHOOD CONTEXT:               | The site is located in an established residential neighborhood on the west side of N Broadway in Fountain City. |  |  |  |

#### COMMENTS:

The applicant is proposing to build a duplex on this 18,000 square foot lot that is located on the south side of Colonial Circle just east of Fountain City Elementary School.

ESTIMATED TRAFFIC IMPACT: 28 (average daily vehicle trips)