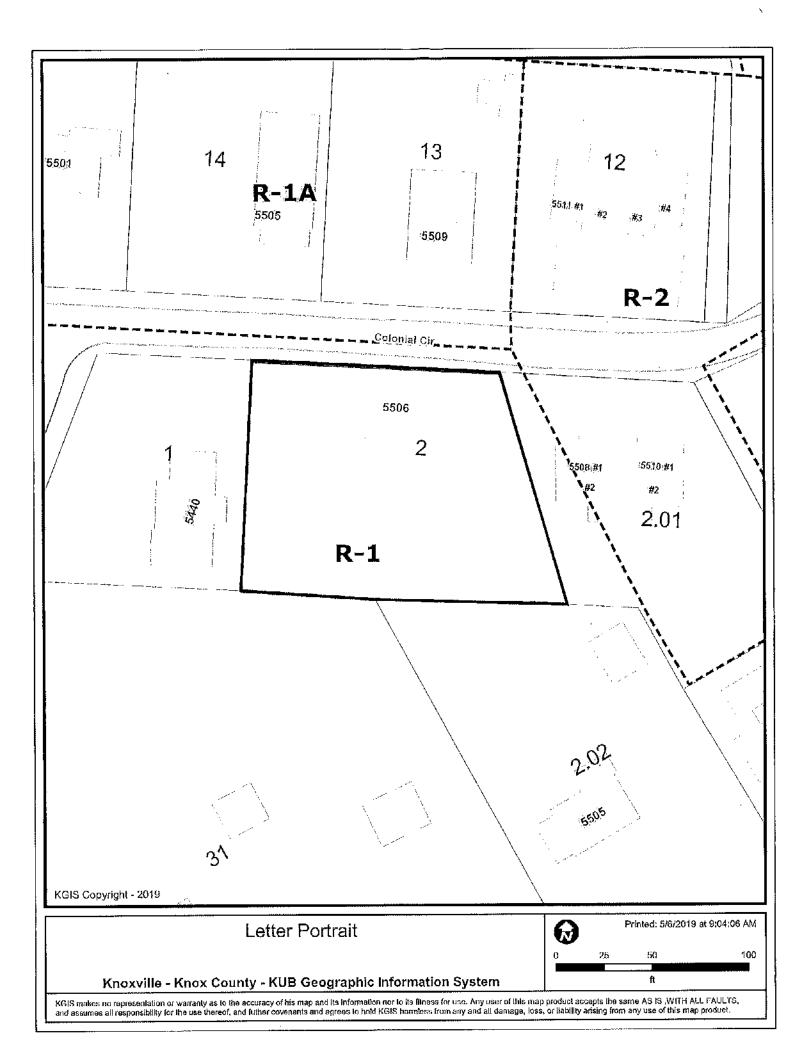

# **USE ON REVIEW REPORT**

| ► FILE #: 7-A-19-UR                 | AGENDA ITEM #: 24                                                                                               |  |  |  |
|-------------------------------------|-----------------------------------------------------------------------------------------------------------------|--|--|--|
| POSTPONEMENT(S):                    | 7/11/2019 - 10/10/2019 AGENDA DATE: 11/14/2019                                                                  |  |  |  |
| ► APPLICANT:                        | JBCH PROPERTIES                                                                                                 |  |  |  |
|                                     |                                                                                                                 |  |  |  |
| OWNER(S):                           | Thomas Hensley / JBCH Properties                                                                                |  |  |  |
| TAX ID NUMBER:                      | 58 C D 002 View map on KGIS                                                                                     |  |  |  |
| JURISDICTION:                       | City Council District 4                                                                                         |  |  |  |
| STREET ADDRESS:                     | 5506 Colonial Cir                                                                                               |  |  |  |
| ► LOCATION:                         | South side of Colonial Circle, East of intersection of Colonial Circle and Oak Road, East of Montbell Drive     |  |  |  |
| APPX. SIZE OF TRACT:                | 18000 square feet                                                                                               |  |  |  |
| SECTOR PLAN:                        | North City                                                                                                      |  |  |  |
| GROWTH POLICY PLAN:                 | Urban Growth Area (Inside City Limits)                                                                          |  |  |  |
| ACCESSIBILITY:                      | Access is via Colonial Circle, a local street with an 18' pavement width within a 30' right-of-way.             |  |  |  |
| UTILITIES:                          | Water Source: Knoxville Utilities Board                                                                         |  |  |  |
|                                     | Sewer Source: Knoxville Utilities Board                                                                         |  |  |  |
| WATERSHED:                          | First Creek                                                                                                     |  |  |  |
| ZONING:                             | R-1 (Low Density Residential)                                                                                   |  |  |  |
| ► EXISTING LAND USE:                | Vacant                                                                                                          |  |  |  |
| PROPOSED USE:                       | Duplex                                                                                                          |  |  |  |
|                                     | 5 du/ac                                                                                                         |  |  |  |
| HISTORY OF ZONING:                  | None noted                                                                                                      |  |  |  |
| SURROUNDING LAND<br>USE AND ZONING: | North: Residences - R-1A (Low Density Residential)                                                              |  |  |  |
|                                     | South: Residences - R-1 (Low Density Residential)                                                               |  |  |  |
|                                     | st: Residences - R-1 (Low Density Residential) & R-2 (General Residential)                                      |  |  |  |
|                                     | West: Residence and school - R-1 (Low Density Residential)                                                      |  |  |  |
| NEIGHBORHOOD CONTEXT:               | The site is located in an established residential neighborhood on the west side of N Broadway in Fountain City. |  |  |  |

#### COMMENTS:

The applicant is proposing to build a duplex on this 18,000 square foot lot that is located on the south side of Colonial Circle just east of Fountain City Elementary School.

ESTIMATED TRAFFIC IMPACT: 28 (average daily vehicle trips)