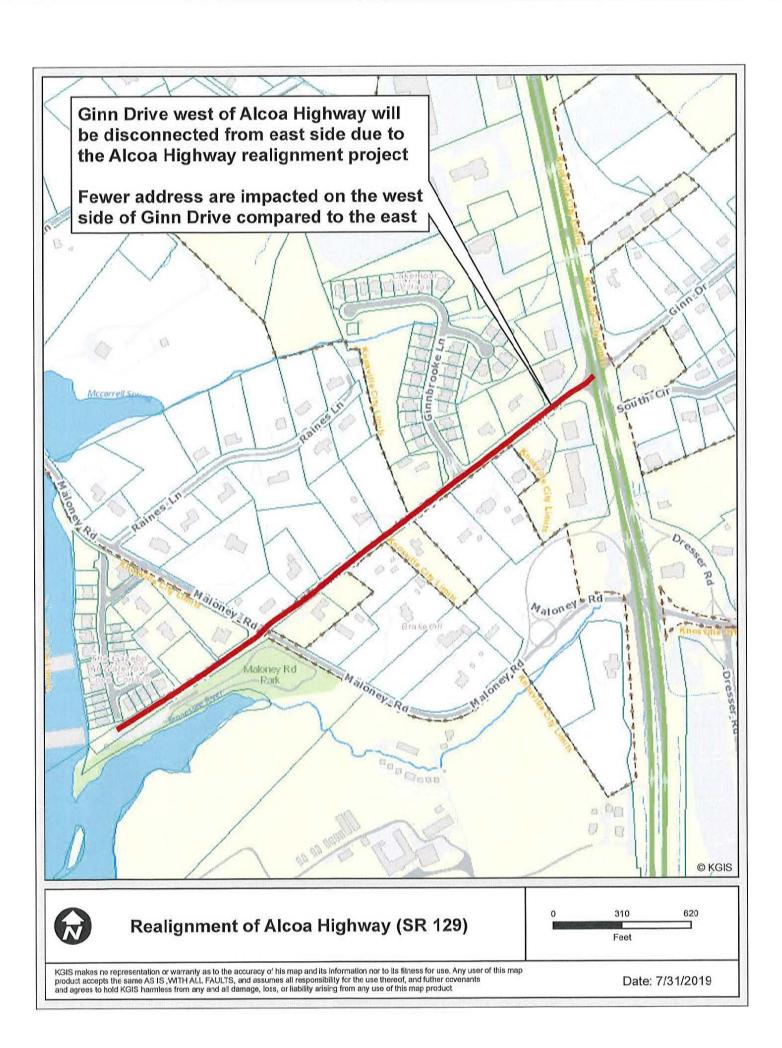

# STREET/ROAD NAME CHANGE

► FILE #: 9-C-19-SNC AGENDA ITEM #: 6

POSTPONEMENT(S): 10/10/2019 **AGENDA DATE: 11/14/2019** 

► APPLICANT: KNOXVILLE-KNOX COUNTY PLANNING

TAX ID NUMBER: 135 N/A & MAP 122 View map on KGIS

JURISDICTION: City Council District 1

► CHANGE REQUESTED FROM: Ginn Drive

(present street name)

► TO: Ginn Farm Drive

(proposed street name)

► LOCATION: Between Alcoa Highway and the dead-end of Ginn Drive at

Maloney Road Park, southwest of Alcoa Highway

SECTOR PLAN: South County

GROWTH POLICY PLAN: Urban Growth Area (Inside City Limits)

ZONING: N/A

► APPLICANT'S REASON

FOR CHANGE: TDOT Project NH-115(54); 47026-04 - Realignment of Alcoa

Highway (S.R. 115 / U.S. 129)

### **COMMENTS:**

- 1. Due to TDOT Project #: NH-115(54); 47026-2268-04 realigning Alcoa Highway, the east and west sides of Ginn Road will be separated by a barrier on Alcoa Highway when construction is complete.
- 2. In such instances, Knox County Emergency Communications District prefers a name change to clarify new circumstances surrounding the address and ensure timely emergency response. Staff is therefore recommending a name change for one side of the street for safety purposes. It should be noted that emergency responders DO NOT use the same routing system used by Google and other GPS based systems as many residents believe.
- 3. Despite strong opposition from residents on both sides of Ginn Drive, staff selected the west side (lake side) for the name change since fewer addresses must be reassigned compared to the east side. There are 12 homeowners on the western portion of Ginn Drive, compared to 29 on the eastern portion.
- 4. Residents along the west side of Ginn Drive had not been canvassed for the original request. However, they were canvassed for this request, and have stated that if the name change must occur, they prefer the name Ginn Farm Drive to the originally proposed Quiet Side Drive.
- 5. Any property using this ROW for access will be readdressed with the new street name.
- 6. The proposed name meets all requirements of the "Addressing Guidelines and Procedures" section of Knoxville-Knox County's Administrative Rules and Procedures as well as those in the City of Knoxville's Code of Ordinances, Chapter 23, Article IV, Section 23-108.