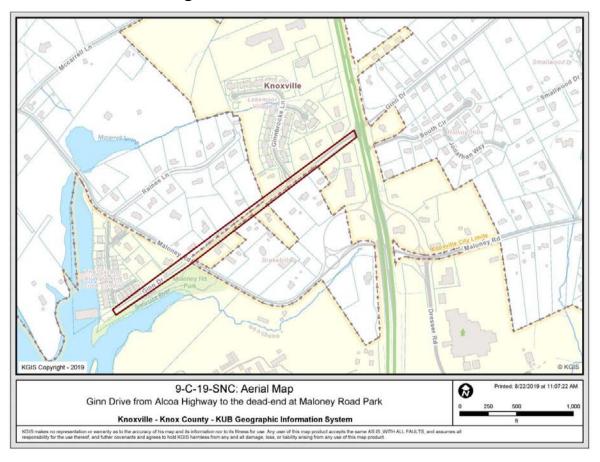

JURISDICTION: City Council District 1

► CHANGE REQUESTED FROM: Ginn Drive

(present street name)

► TO: Ginn Farm Drive

(proposed street name)

► LOCATION: Between Alcoa Highway and the dead-end of Ginn Drive at

Maloney Road Park, southwest of Alcoa Highway

SECTOR PLAN: South County

GROWTH POLICY PLAN: Urban Growth Area (Inside City Limits)

ZONING: N/A

► APPLICANT'S REASON

FOR CHANGE: TDOT Project NH-115(54); 47026-04 - Realignment of Alcoa

9-C-19-SNC Exhibit A. Contextual Images