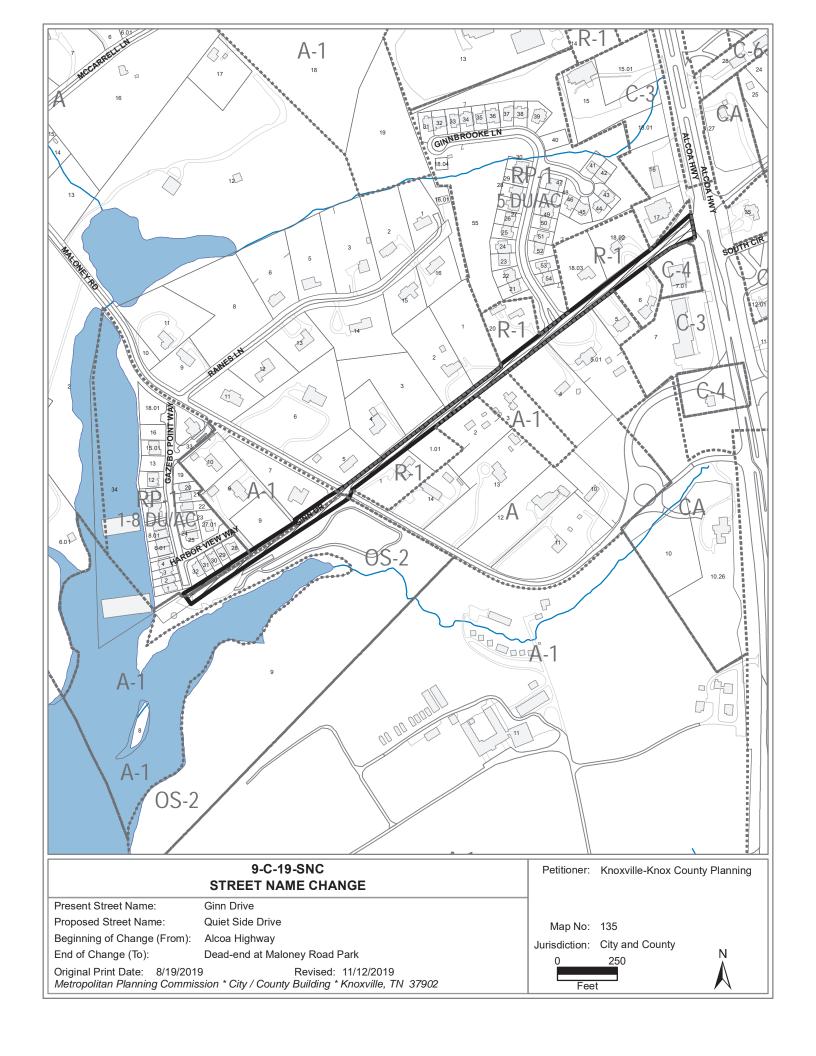

JURISDICTION: City Council District 1

► CHANGE REQUESTED FROM: Ginn Drive

(present street name)

► TO: Ginn Farm Drive

(proposed street name)

► LOCATION: Between Alcoa Highway and the dead-end of Ginn Drive at

Maloney Road Park, southwest of Alcoa Highway

SECTOR PLAN: South County

GROWTH POLICY PLAN: Urban Growth Area (Inside City Limits)

ZONING: N/A

► APPLICANT'S REASON

FOR CHANGE: TDOT Project NH-115(54); 47026-04 - Realignment of Alcoa

9-C-19-SNC Exhibit A. Contextual Images