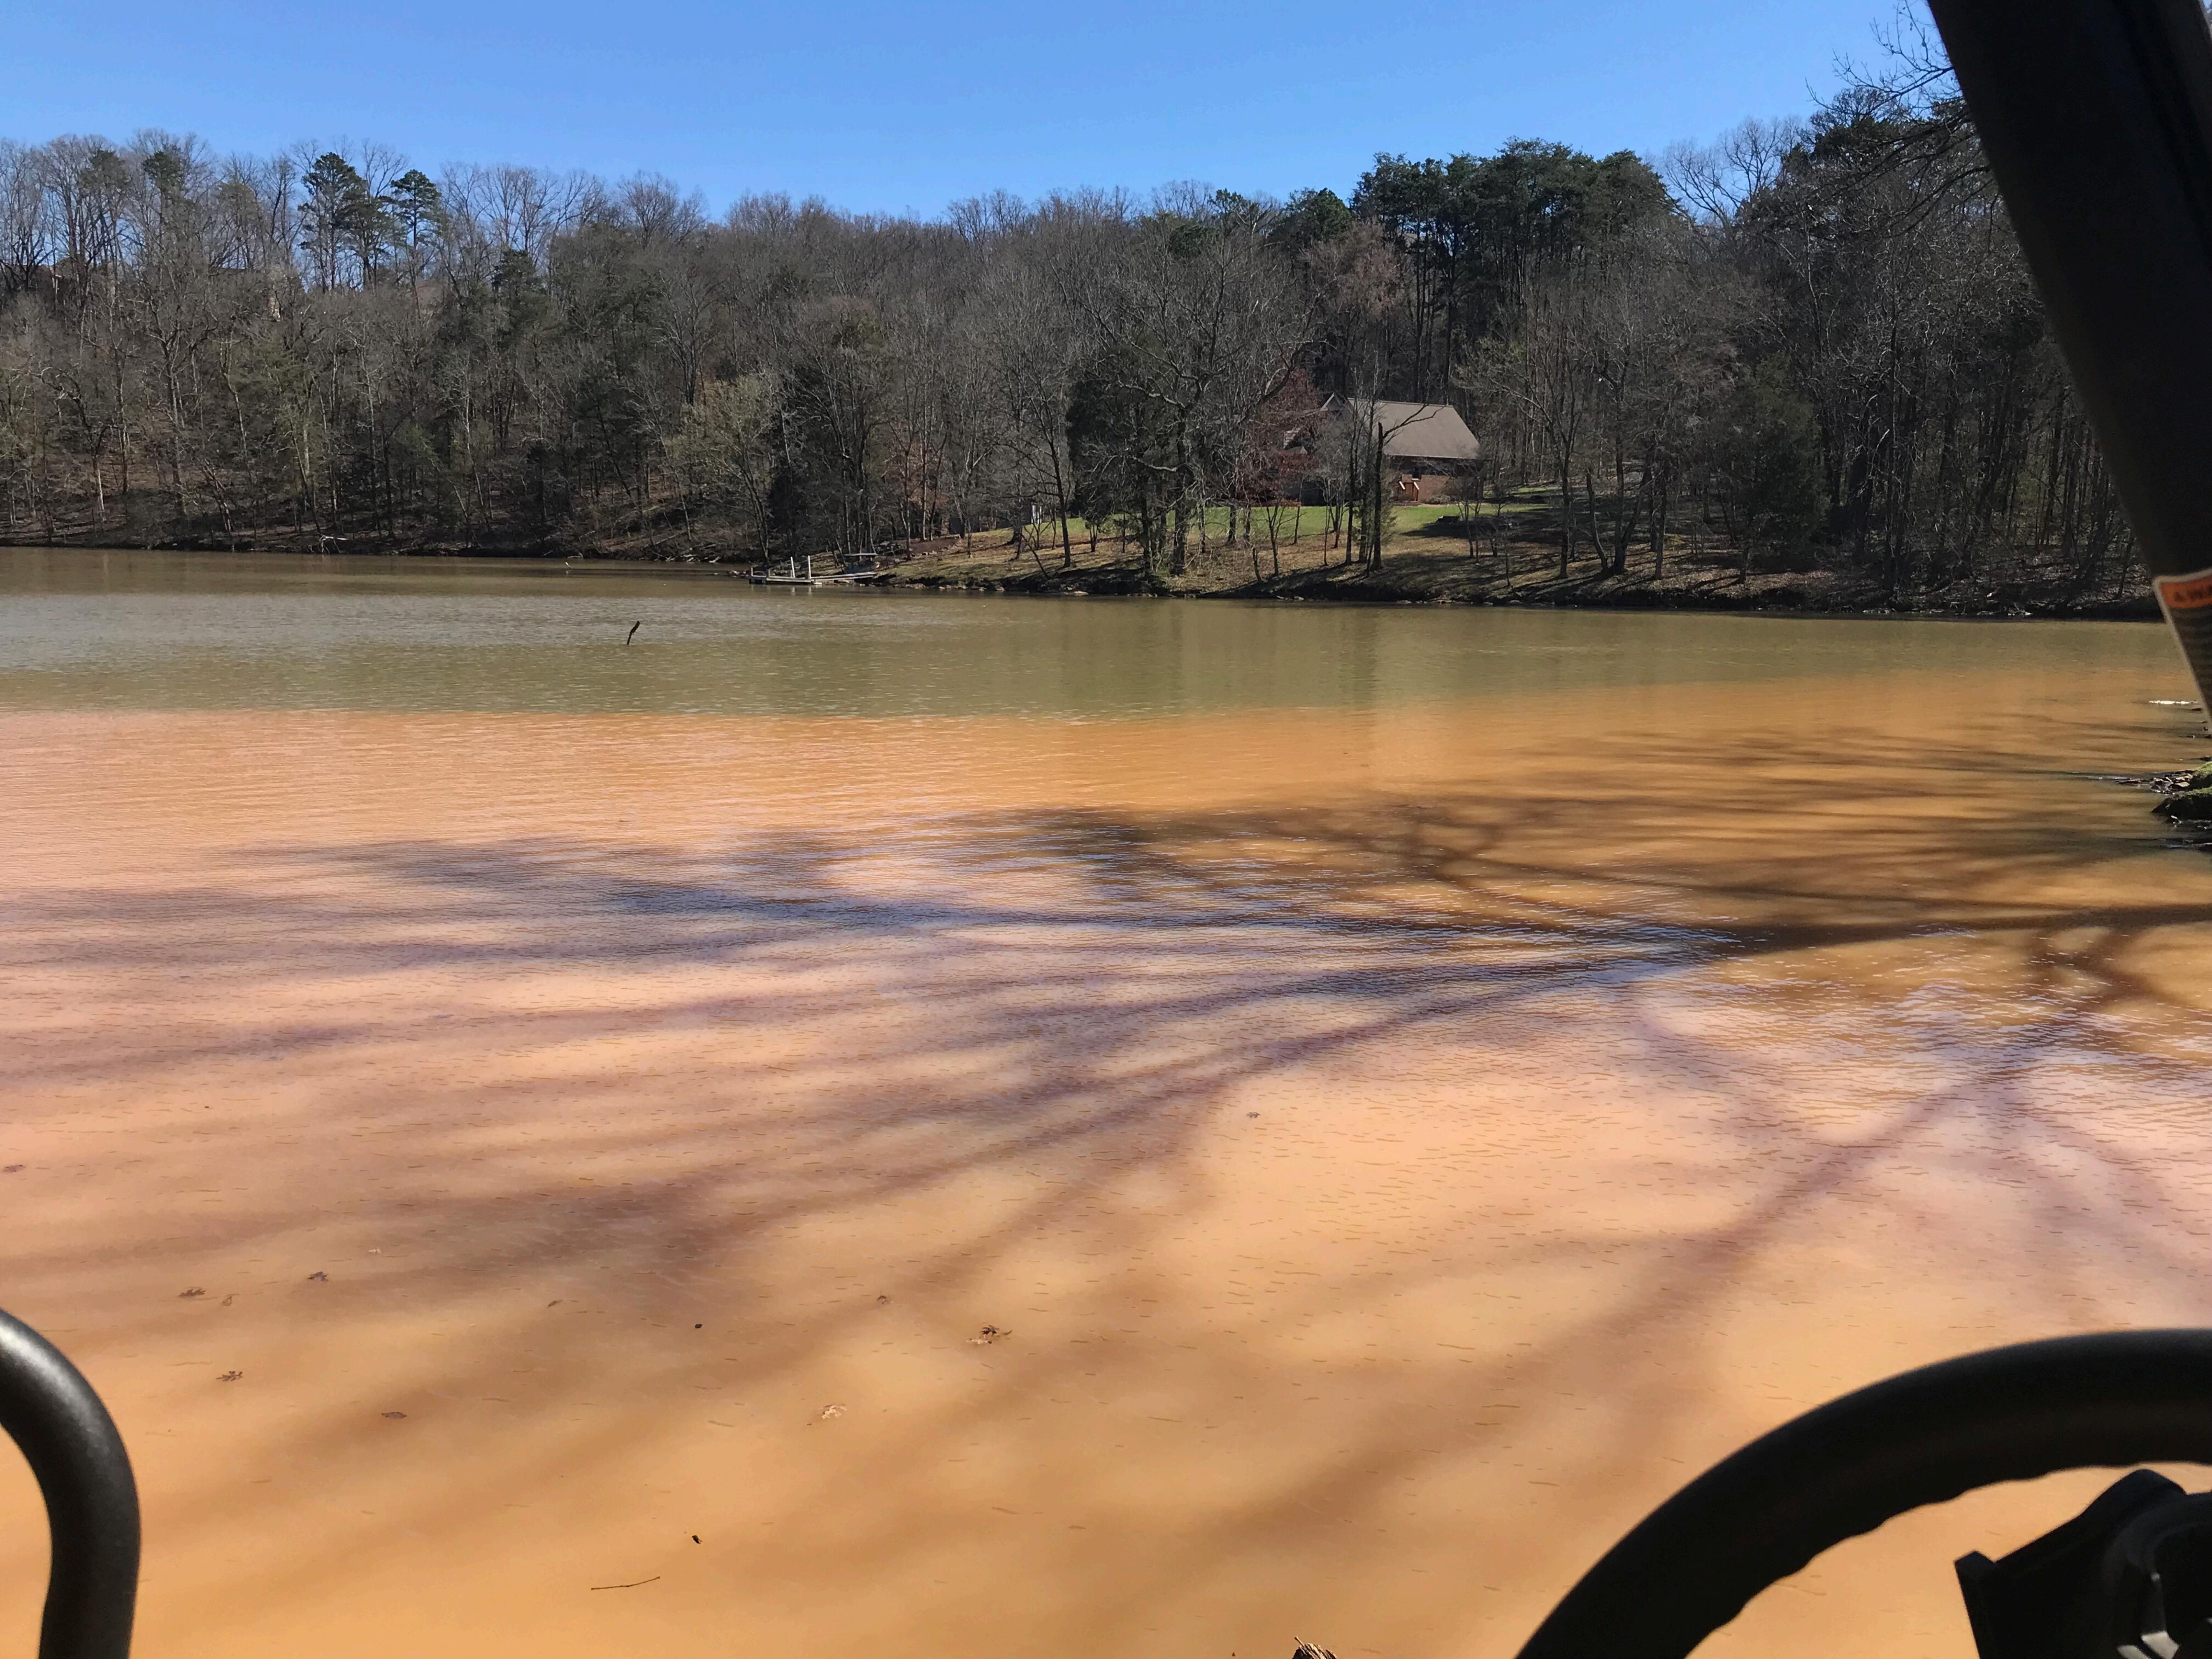

Cc: leo.lacamera@knoxcounty.org, brad.warren@knoxcounty.org

I am writing to you concerning phase two of The Glen of West Valley (11-SA-19-C/11-B-19-UR). As a property owner on the receiving end of their stormwater drainage which flows toward Zola Lane, I have a few concerns. Is the existing detention pond sufficient for the increased drainage that will result from the expansion? We certainly expect to receive no increase in the flow rate across our property.

Also, we do not look forward to receiving similar drainage as we received from phase one construction.