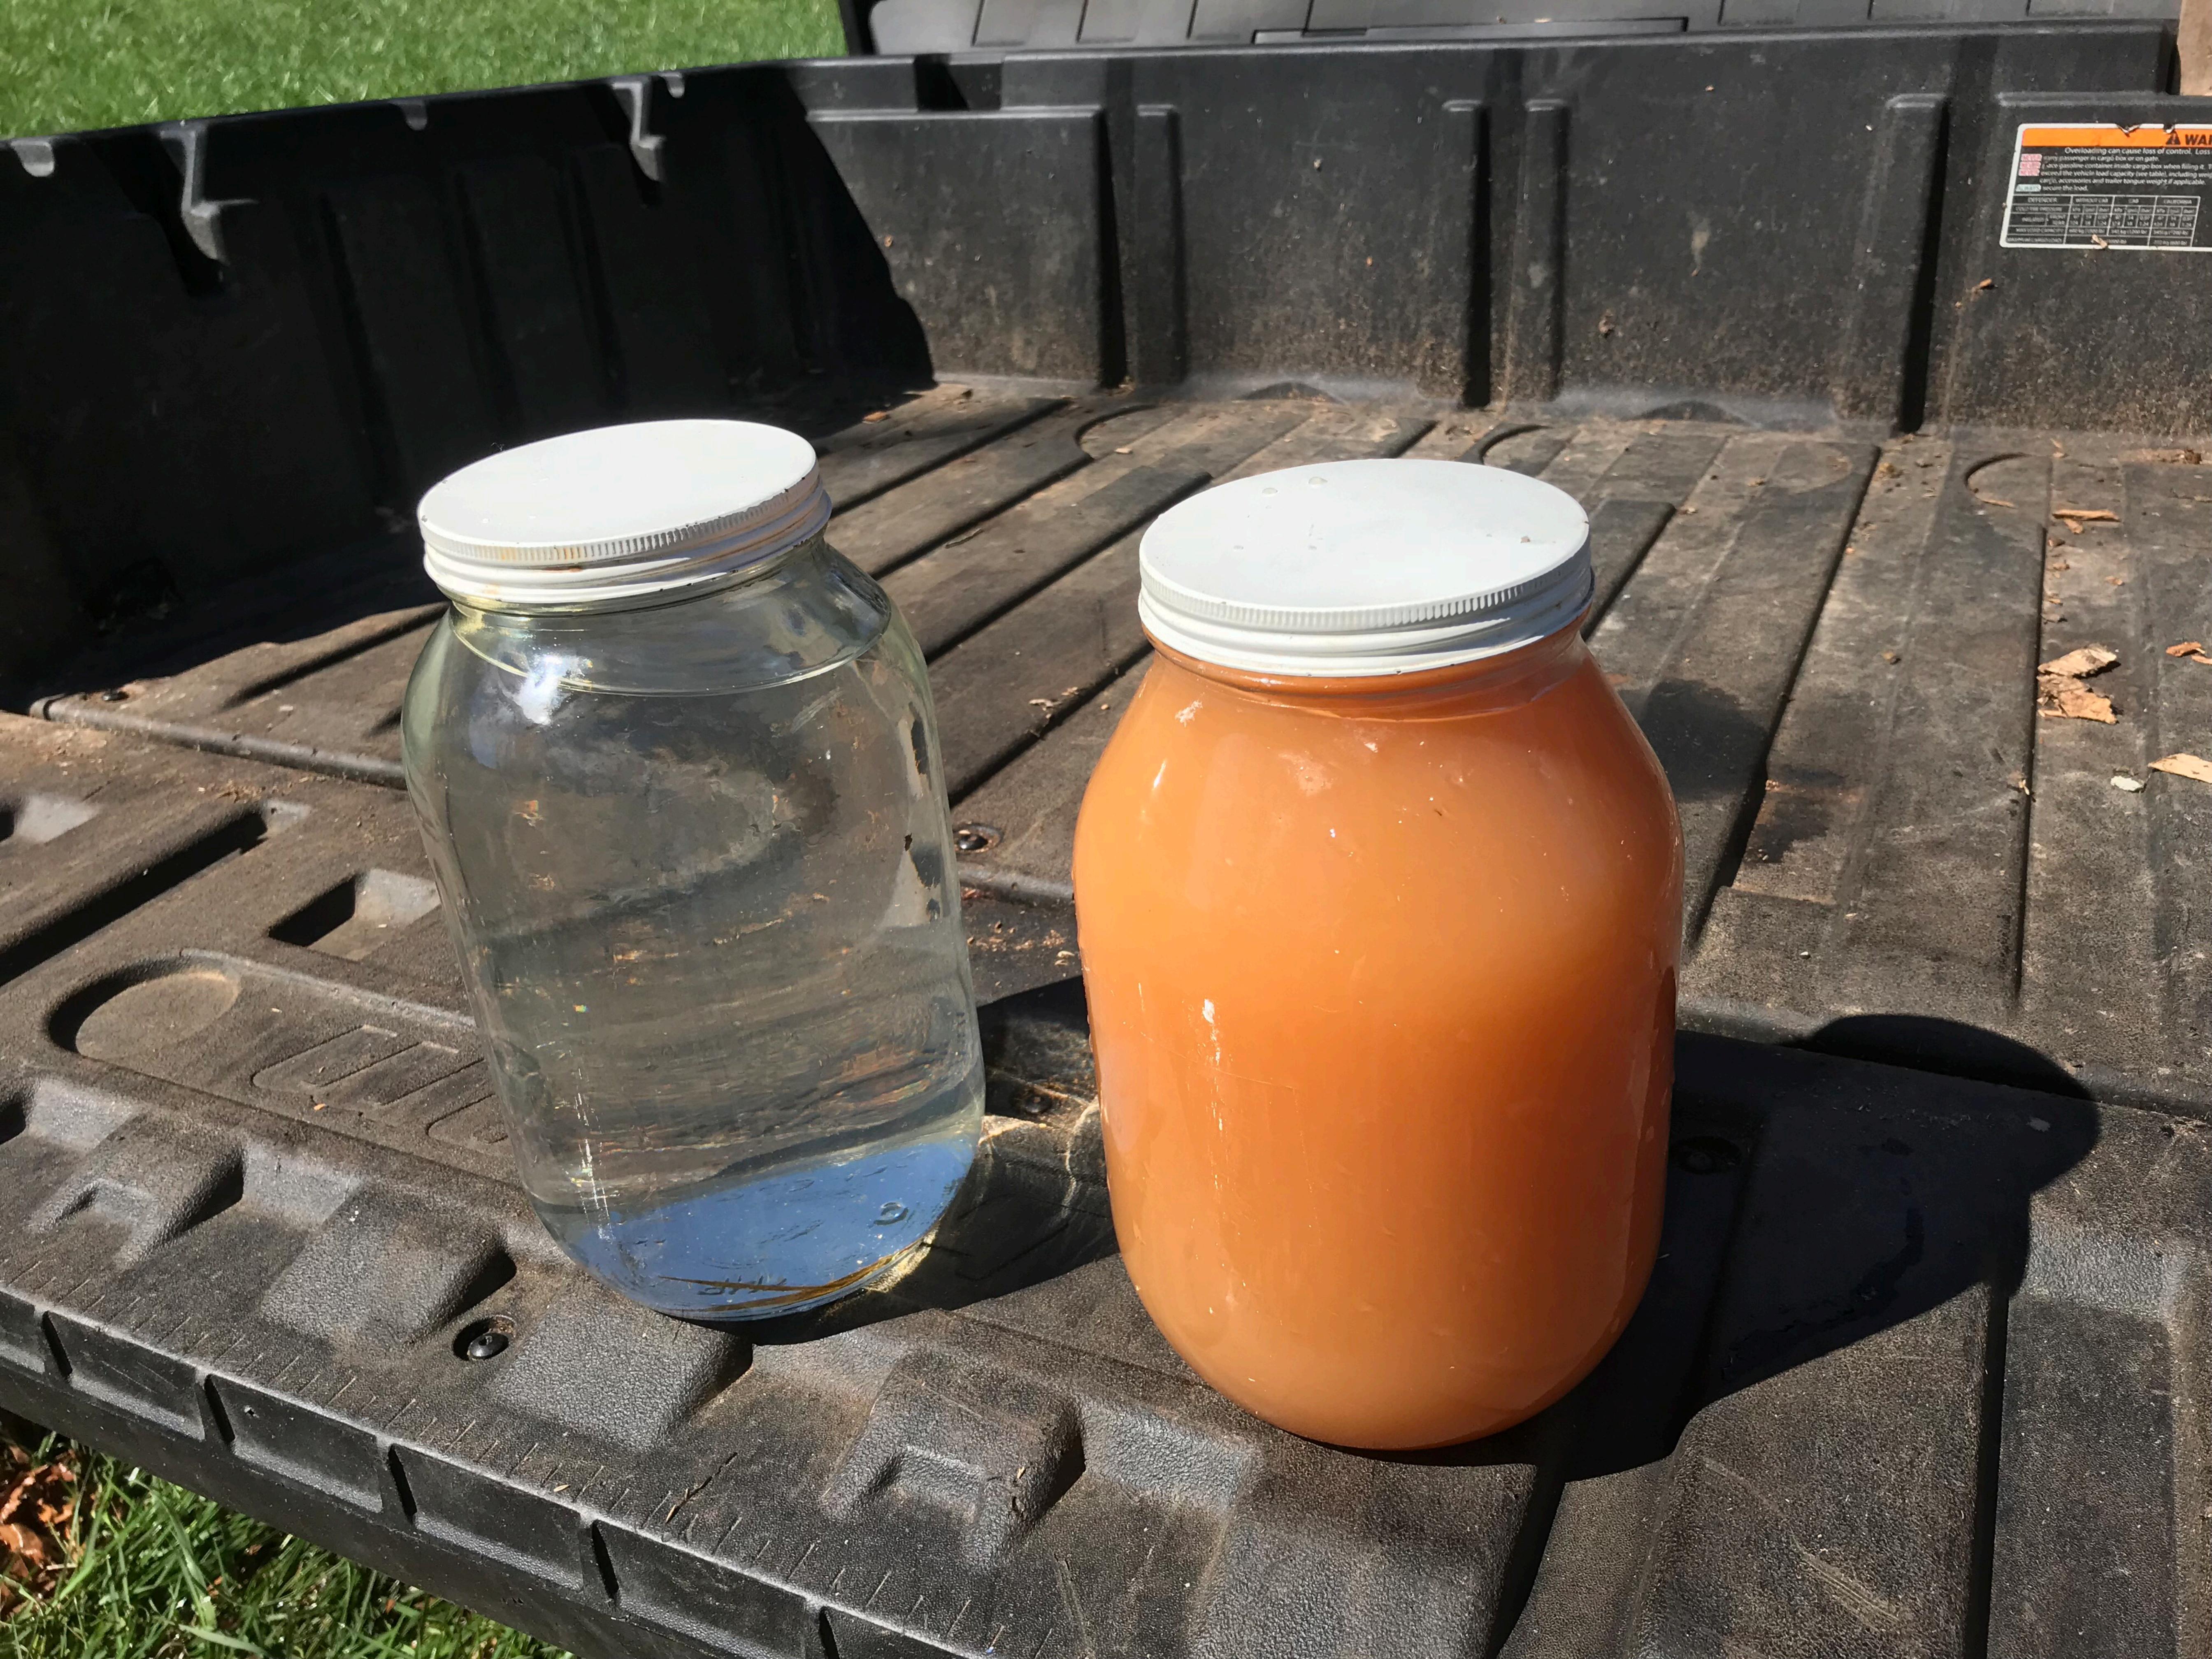

Cc: leo.lacamera@knoxcounty.org, brad.warren@knoxcounty.org

I am writing to you concerning phase two of The Glen of West Valley (11-SA-19-C/11-B-19-UR). As a property owner on the receiving end of their stormwater drainage which flows toward Zola Lane, I have a few concerns. Is the existing detention pond sufficient for the increased drainage that will result from the expansion? We certainly expect to receive no increase in the flow rate across our property.

Also, we do not look forward to receiving similar drainage as we received from phase one construction.