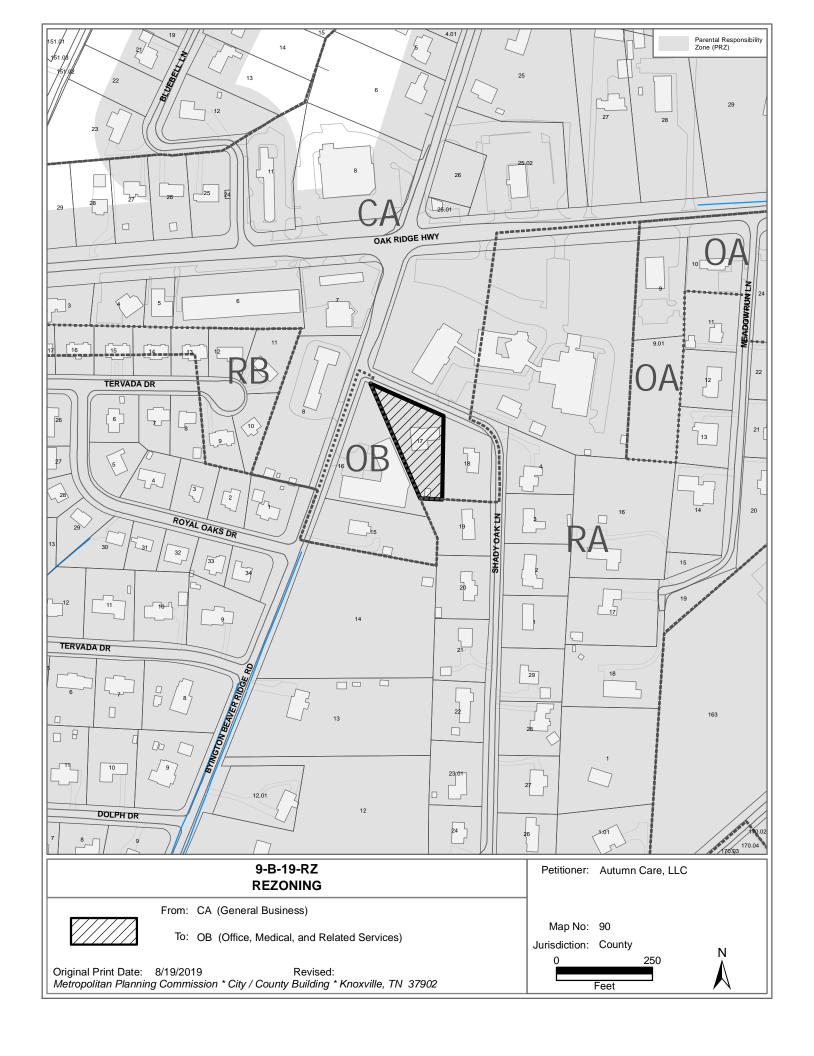

WATERSHED: Beaver Creek

► PRESENT PLAN MDR (Medium Density Residential) / CA (General Business)

DESIGNATION/ZONING:

PROPOSED PLAN

DESIGNATION/ZONING:

► EXISTING LAND USE: SFR (Single Family Residential)

► PROPOSED USE: Expansion of existing assisted living facility

### ▶ Approve the OB (Office, Medical and Related Services) zoning.

Staff recommends approval of the change from CA to OB zoning to accommodate expansion of the assisted living facility. The OB zone district provides for a better transistion zone between the more intense commercially zoned corridor along Oak Ridge Highway and the lesser intense land uses of single family residential neighborhoods to the south.

## THE PROPOSED AMENDMENT SHALL BE CONSISTENT WITH THE INTENT AND PURPOSE OF THE APPLICABLE ZONING ORDINANCE:

- 1. This zone is intended to provide areas for professional and business offices and related activities that require separate buildings and building groups surrounded by landscaped yards and open areas. The intent herein is to provide centralized, compact locations for business offices, clinics, medical, and dental offices near residential neighborhoods.
- 2. This location seperates existing commercial zoning from the residential neighborhood to the south.

- 1. This OB rezoning is consistent with the accompanying staff recommended plan amendment to MDR/O.
- 2. The transistional buffer created by this OB zoning is supported by the existing commercial zoning along Oak Ridge Highway and the single family residential zoning to the south.
- 3. This area is within the Planned Growth Area of the Growth Policy Plan.
- 4. This rezoning is consistent with all other adopted plans.