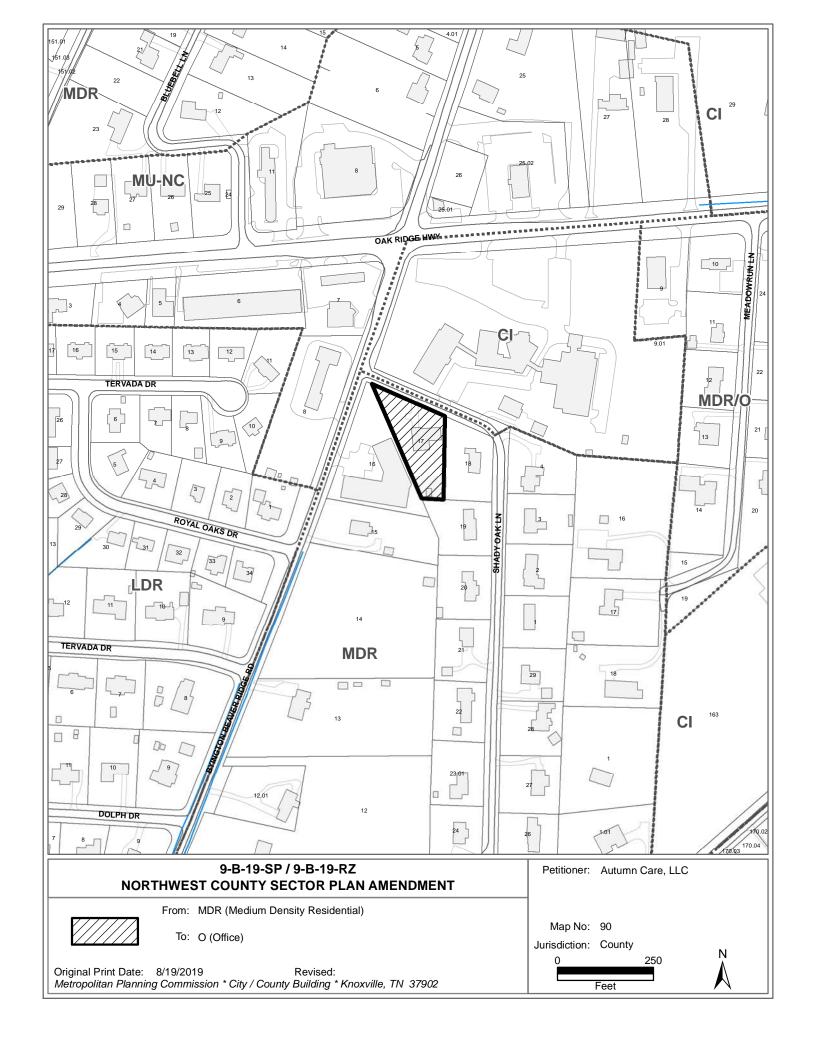

# PLAN AMENDMENT/ REZONING REPORT

► FILE #: 9-B-19-RZ AGENDA ITEM #: 21

9-B-19-SP AGENDA DATE: 9/12/2019

► APPLICANT: AUTUMN CARE, LLC

OWNER(S): Peter Falk / Autumn Care, LLC

TAX ID NUMBER: 90 E B 017 <u>View map on KGIS</u>

JURISDICTION: Commission District 6
STREET ADDRESS: 3229 Shady Oak Ln.

► LOCATION: South side of Shady Oak Lane, east of Byington Beaver Ridge Road

► TRACT INFORMATION: 0.7 acres.

SECTOR PLAN: Northwest County
GROWTH POLICY PLAN: Planned Growth Area

WATERSHED: Beaver Creek

► PRESENT PLAN MDR (Medium Density Residential) / CA (General Business)

DESIGNATION/ZONING:

PROPOSED PLAN

DESIGNATION/ZONING:

► EXISTING LAND USE: SFR (Single Family Residential)

► PROPOSED USE: Expansion of existing assisted living facility

North: Public, Quasi-Public, Church - CI

South: Single family residential - MDR

East: Single family residnetial - MDR

West: Multi-family residential / assisted living - MU-NC

O (Office) / OB (Office, Medical, and Related Services)

NEIGHBORHOOD CONTEXT: The area is near the Karns Crossroads neighborhood commercial node. The

site is adjacent to a church and within 350 feet of Oak Ridge Highway. The surrounding area consists primarily of single family residential transistioning

# ► Adopt resolution #9-B-19-SP amending the Northwest County Sector Plan to MDR/O (Medium Density Residential/Office) per attached resolution, Exhibit A. (Applicant requested O).

The requested MDR/O (Medium Density Residential/Office) sector plan designation is recommended as an obvious omission in the plan. The sector plan update in 2016 should have provided a transistional land use designation to allow medium density residential and office uses, since an existing assisted living facility is part of the area, and it sits between the single family residential neighborhoods and the Karns Crossroads neighborhood commercial district along Oak Ridge Highway.