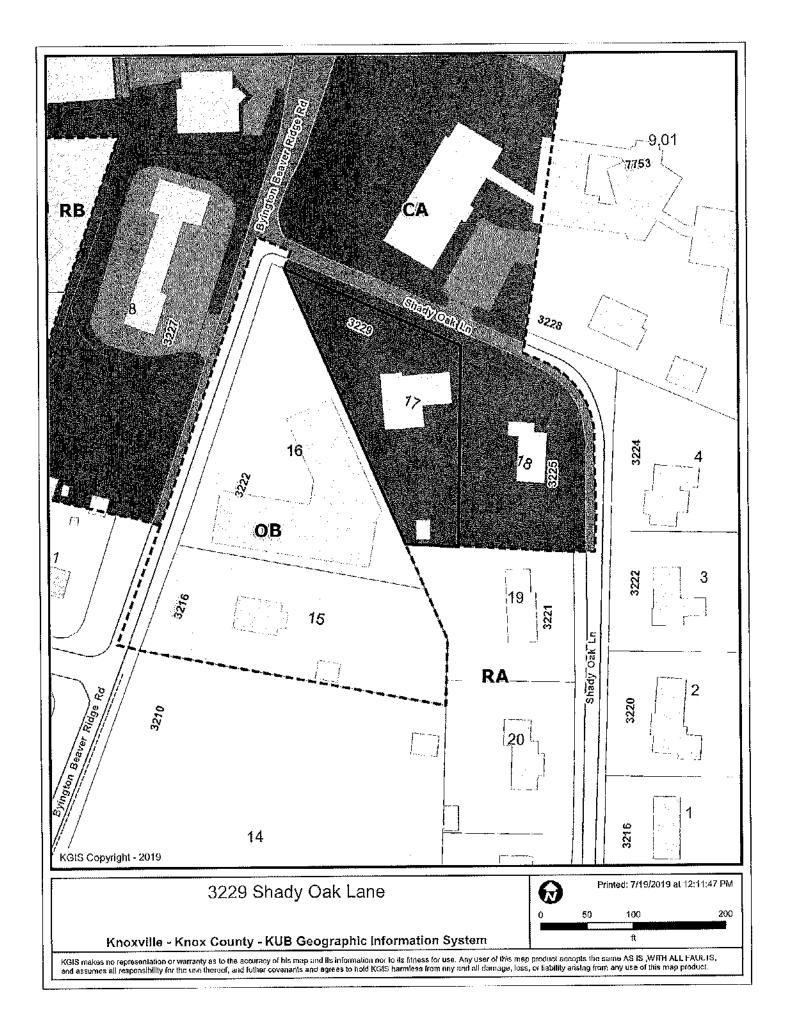

JURISDICTION: Commission District 6
STREET ADDRESS: 3229 Shady Oak Ln.

► LOCATION: South side of Shady Oak Lane, east of Byington Beaver Ridge Road

► TRACT INFORMATION: 0.7 acres.

SECTOR PLAN: Northwest County
GROWTH POLICY PLAN: Planned Growth Area

ACCESSIBILITY: Access is via Shady Oak Lane, a local street, with a pavement width of 15.1

feet and a right-of-way width of 50 feet.

UTILITIES: Water Source: West Knox Utility District

Sewer Source: West Knox Utility District