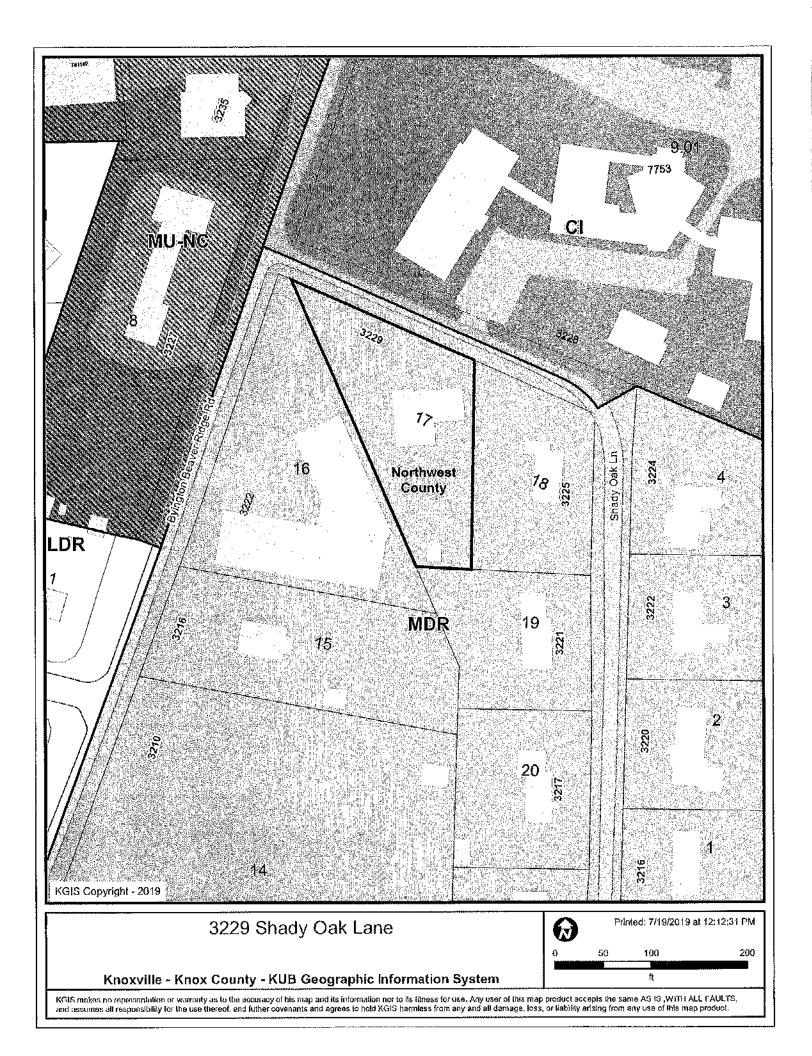

JURISDICTION: Commission District 6
STREET ADDRESS: 3229 Shady Oak Ln.

► LOCATION: South side of Shady Oak Lane, east of Byington Beaver Ridge Road

► TRACT INFORMATION: 0.7 acres.

SECTOR PLAN: Northwest County
GROWTH POLICY PLAN: Planned Growth Area

WATERSHED: Beaver Creek

► PRESENT PLAN MDR (Medium Density Residential) / CA (General Business)

DESIGNATION/ZONING:

PROPOSED PLAN

DESIGNATION/ZONING:

► EXISTING LAND USE: SFR (Single Family Residential)

► PROPOSED USE: Expansion of existing assisted living facility