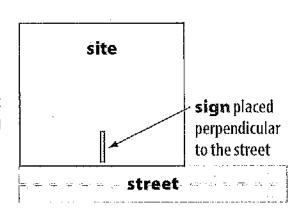

### LOCATION AND VISIBILITY

The sign must be posted in a location that is clearly visible from vehicles traveling in either direction on the nearest adjacent/frontage street. If the property has more than one street frontage, then the sign should be placed along the street that carries more traffic. MPC staff may recommend a preferred location for the sign to be posted at the time of application.