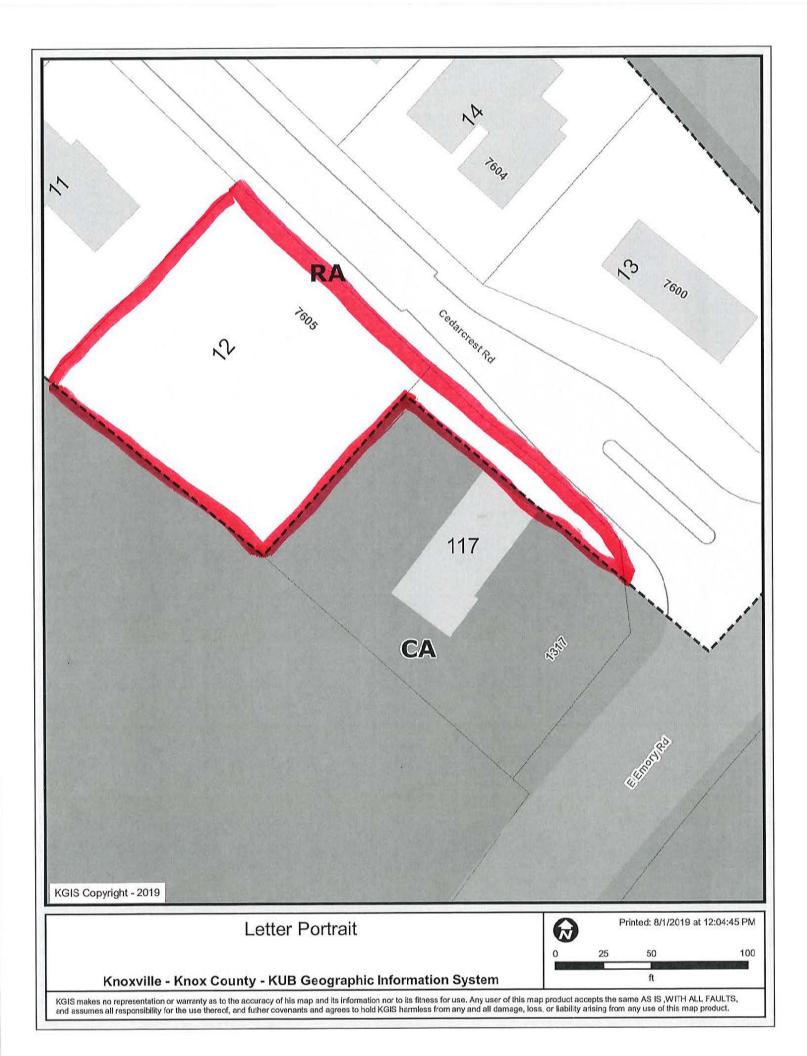

## **CURRENT PROPERTY INFO**

GARRETT DEVELOPMENT AND CON 4930 W BEAVER CREEK DR POWEL 865-806-9806

| Owner Name (if different)                        | Owner Address             |                              | Owner Phone                    |  |  |
|--------------------------------------------------|---------------------------|------------------------------|--------------------------------|--|--|
| 7605 CEDARCREST RD Property Address              | NOXVILLE, TN 37938        | 047CD012, portion of 047 117 |                                |  |  |
| Property Address SW/S Ce<br>NORTH KNOXVILLE -EMC | dar Crest Rd NI           | S Empril D pd                |                                |  |  |
| NORTH KNOXVILLE -EMC                             | RY AT CEDARCREST          | - may re                     | 0.5                            |  |  |
| General Location                                 |                           |                              | Tract Size                     |  |  |
| Seventh                                          |                           | RA                           |                                |  |  |
| Jurisdiction (specify district above)            | 🗌 City 🔳 County           | Zoning District              |                                |  |  |
| North County                                     | LDR 🗣 🔿                   |                              | Planned Growth                 |  |  |
| Planning Sector                                  | Sector Plan Land Use Clas | ssification                  | Growth Policy Plan Designation |  |  |
| Vacant                                           | Ν                         | HPUD                         | HPUD                           |  |  |
| Existing Land Use                                | Septic (Y/N)              | Sewer Provider               | Water Provider                 |  |  |