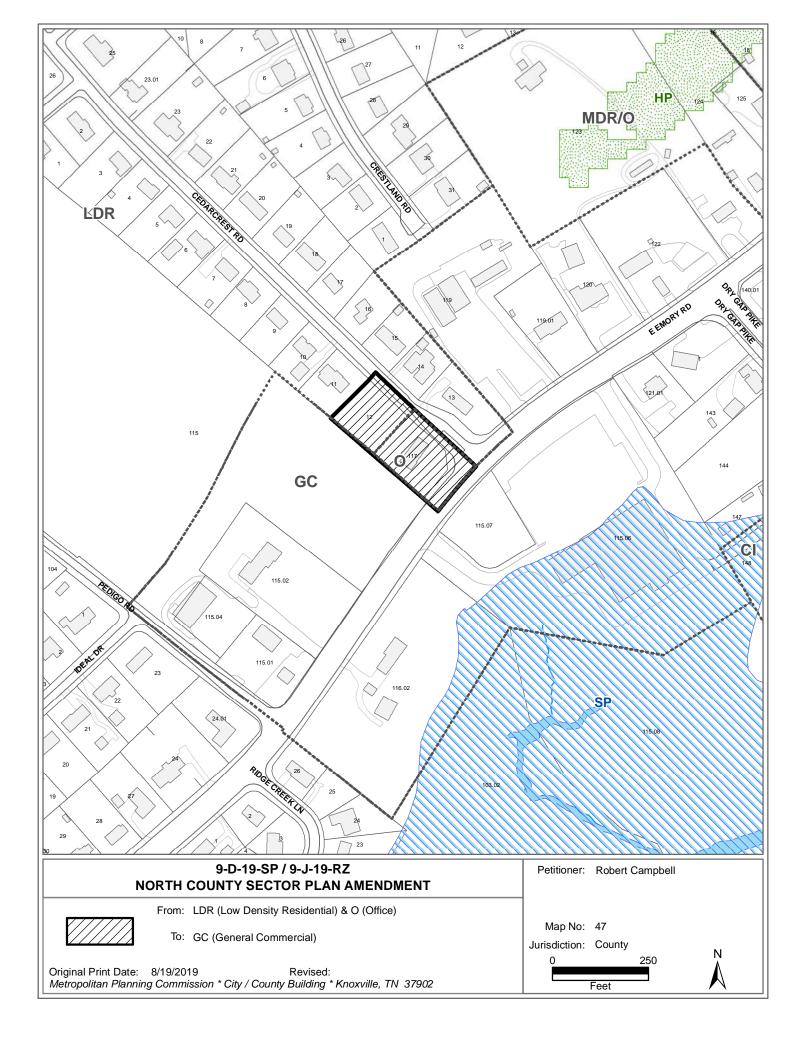

# PLAN AMENDMENT/ REZONING REPORT

| ۲ | FILE #:                                  | 9-J-19-RZ                 |                                                                                                                                                   |                                                                                                                                                                                                                                                                        |        |             |              | AGEN          | IDA ITEM #: | 28        |  |
|---|------------------------------------------|---------------------------|---------------------------------------------------------------------------------------------------------------------------------------------------|------------------------------------------------------------------------------------------------------------------------------------------------------------------------------------------------------------------------------------------------------------------------|--------|-------------|--------------|---------------|-------------|-----------|--|
|   |                                          | 9-D-19-SP                 |                                                                                                                                                   |                                                                                                                                                                                                                                                                        |        |             |              | AGEN          | IDA DATE:   | 9/12/2019 |  |
| ► | APPLICA                                  | NT:                       | ROBERT CAMPBELL                                                                                                                                   |                                                                                                                                                                                                                                                                        |        |             |              |               |             |           |  |
|   | OWNER(                                   | S):                       | Todd G                                                                                                                                            | arrett Ga                                                                                                                                                                                                                                                              | arrett | Developr    | ment & Cor   | nstruction, I | LC          |           |  |
|   | TAX ID N                                 | UMBER:                    | 47 C D 012 047 117 (PART OF) View map on KGIS                                                                                                     |                                                                                                                                                                                                                                                                        |        |             |              |               |             |           |  |
|   | JURISDIC                                 | CTION:                    | Comm                                                                                                                                              | ssion Dis                                                                                                                                                                                                                                                              | strict | 7           |              |               |             |           |  |
|   | STREET                                   | ADDRESS:                  | 7605 C                                                                                                                                            | edarcres                                                                                                                                                                                                                                                               | st Dr. |             |              |               |             |           |  |
| Þ | LOCATIC                                  | DN:                       |                                                                                                                                                   | side of E                                                                                                                                                                                                                                                              |        | Emory Ro    | oad, south   | west side     | of Cedarcre | st Rd at  |  |
| Þ |                                          | NFORMATION:               | 0.5 acres. this application also includes part of 1317 E. Emory Road (047 117)                                                                    |                                                                                                                                                                                                                                                                        |        |             |              |               |             |           |  |
|   | SECTOR                                   | PLAN:                     | North (                                                                                                                                           | County                                                                                                                                                                                                                                                                 |        |             |              |               |             |           |  |
|   | GROWTH                                   | H POLICY PLAN:            | Planned Growth Area                                                                                                                               |                                                                                                                                                                                                                                                                        |        |             |              |               |             |           |  |
|   | ACCESSIBILITY:                           |                           |                                                                                                                                                   | Access is via Cedarcrest Road,a local street with a pavement width of 26.5 feet and right of way width of 50 feet. Access is also via E. Emory Road (State Route 131), a four lane major arterial, with a pavement width of 60 feet within a right of way of 100 feet. |        |             |              |               |             |           |  |
|   | UTILITIES                                | S:                        | Water Source: Hallsdale-Powell Utility District                                                                                                   |                                                                                                                                                                                                                                                                        |        |             |              |               |             |           |  |
|   |                                          |                           | Sewer                                                                                                                                             | Source:                                                                                                                                                                                                                                                                | Hal    | Isdale-Po   | well Utility | District      |             |           |  |
|   | WATERS                                   | HED:                      | Beaver                                                                                                                                            | Creek                                                                                                                                                                                                                                                                  |        |             |              |               |             |           |  |
| Þ | PRESEN<br>DESIGI                         | T PLAN<br>NATION/ZONING:  | LDR (Low Density Residential) & O (Office) / RA (Low Density Residential)                                                                         |                                                                                                                                                                                                                                                                        |        |             |              |               |             |           |  |
| Þ | PROPOS<br>DESIGI                         | ED PLAN<br>NATION/ZONING: | GC (G                                                                                                                                             | eneral Co                                                                                                                                                                                                                                                              | omm    | ercial) / C | CA (Gener    | al Busines    | ss)         |           |  |
| ► | EXISTING                                 | G LAND USE:               | Vacan                                                                                                                                             |                                                                                                                                                                                                                                                                        |        |             |              |               |             |           |  |
| ۲ | PROPOS                                   | ED USE:                   | To extend parking for existing business (Mahalo Coffee Roasters)                                                                                  |                                                                                                                                                                                                                                                                        |        |             |              |               |             | asters)   |  |
|   | EXTENSION OF PLAN<br>DESIGNATION/ZONING: |                           | GC is adjacent to the west of the property.                                                                                                       |                                                                                                                                                                                                                                                                        |        |             |              |               |             |           |  |
|   | HISTORY OF ZONING<br>REQUESTS:           |                           |                                                                                                                                                   | None noted.                                                                                                                                                                                                                                                            |        |             |              |               |             |           |  |
|   | SURROU                                   | INDING LAND USE,          | North:                                                                                                                                            | Single                                                                                                                                                                                                                                                                 | family | / resident  | ial - LDR    |               |             |           |  |
|   | PLAN D<br>ZONING                         | ESIGNATION,               | South:                                                                                                                                            | Comm                                                                                                                                                                                                                                                                   | ercial | - 0         |              |               |             |           |  |
|   | ZUNING                                   | 2                         | East:                                                                                                                                             | Single                                                                                                                                                                                                                                                                 | family | / resident  | ial - LDR    |               |             |           |  |
|   |                                          |                           | West: Agriculture - GC                                                                                                                            |                                                                                                                                                                                                                                                                        |        |             |              |               |             |           |  |
|   | NEIGHBO                                  | ORHOOD CONTEXT:           | The area is along the commercial corridor / node along E. Emory Road and at the intersection with Dry Gap Pike. A single family residential zoned |                                                                                                                                                                                                                                                                        |        |             |              |               |             |           |  |