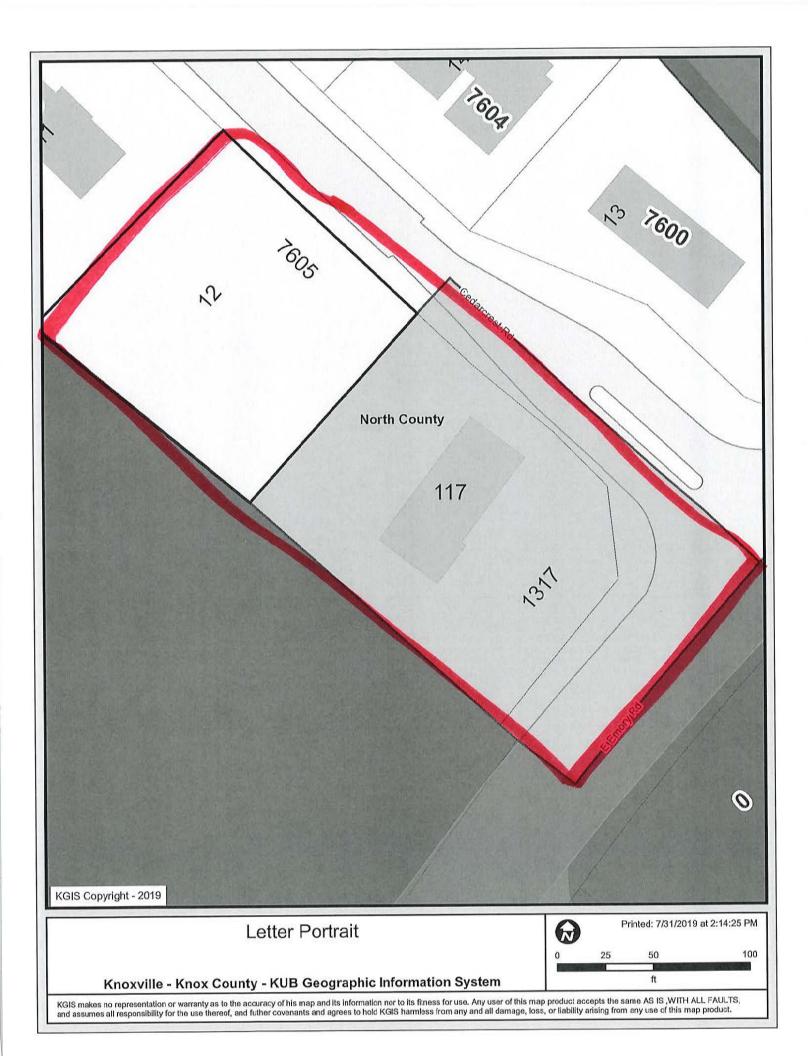

## **CURRENT PROPERTY INFO**

GARRETT DEVELOPMENT AND CON 4930 W BEAVER CREEK DR POWEL 865-806-9806

| Owner Name (if different)                        | Owner Address             |                              | Owner Phone                    |  |  |
|--------------------------------------------------|---------------------------|------------------------------|--------------------------------|--|--|
| 7605 CEDARCREST RD Property Address              | NOXVILLE, TN 37938        | 047CD012, portion of 047 117 |                                |  |  |
| Property Address SW/S Ce<br>NORTH KNOXVILLE -EMC | dar Crest Rd NI           | S Empril D pd                |                                |  |  |
| NORTH KNOXVILLE -EMC                             | RY AT CEDARCREST          | - may re                     | 0.5                            |  |  |
| General Location                                 |                           |                              | Tract Size                     |  |  |
| Seventh                                          |                           | RA                           |                                |  |  |
| Jurisdiction (specify district above)            | 🗌 City 🔳 County           | Zoning District              |                                |  |  |
| North County                                     | LDR 🗣 🔿                   |                              | Planned Growth                 |  |  |
| Planning Sector                                  | Sector Plan Land Use Clas | ssification                  | Growth Policy Plan Designation |  |  |
| Vacant                                           | Ν                         | HPUD                         | HPUD                           |  |  |
| Existing Land Use                                | Septic (Y/N)              | Sewer Provider               | Water Provider                 |  |  |