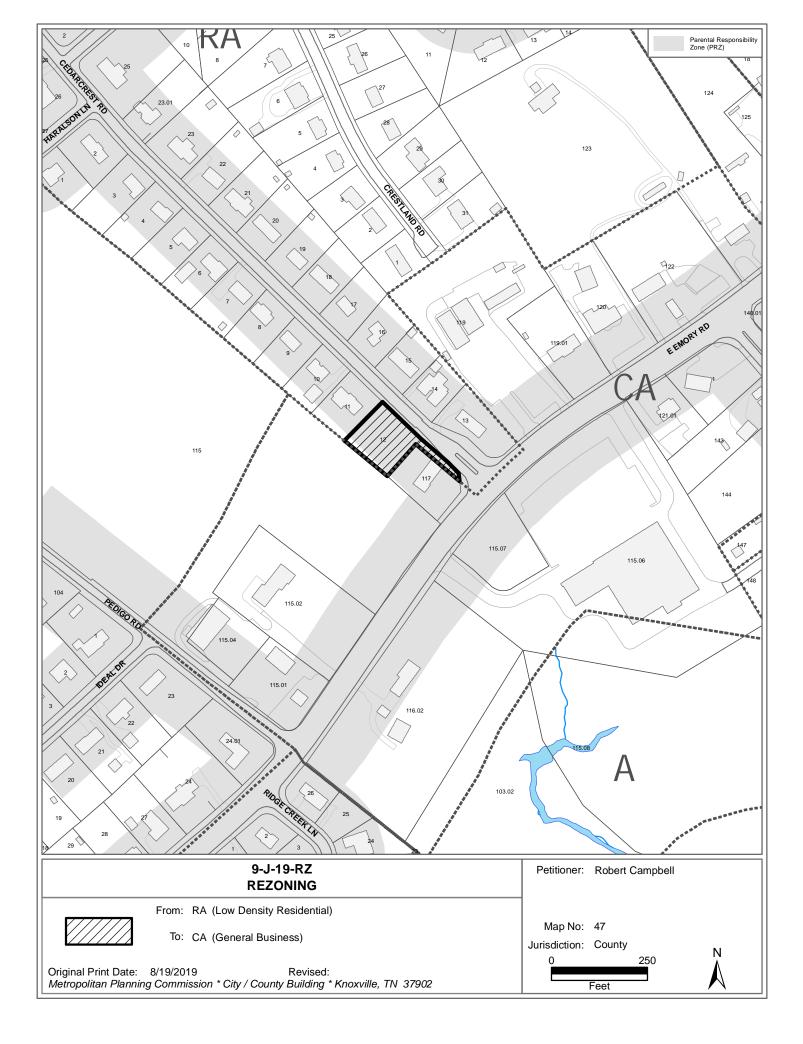

# PLAN AMENDMENT/ REZONING REPORT

| ۲ | FILE #:                                  | 9-J-19-RZ                 |                                                                                                                                                   |                                                                                                                                                                                                                                                                        |        |             |              | AGEN          | IDA ITEM #: | 28        |  |
|---|------------------------------------------|---------------------------|---------------------------------------------------------------------------------------------------------------------------------------------------|------------------------------------------------------------------------------------------------------------------------------------------------------------------------------------------------------------------------------------------------------------------------|--------|-------------|--------------|---------------|-------------|-----------|--|
|   |                                          | 9-D-19-SP                 |                                                                                                                                                   |                                                                                                                                                                                                                                                                        |        |             |              | AGEN          | IDA DATE:   | 9/12/2019 |  |
| ► | APPLICA                                  | NT:                       | ROBERT CAMPBELL                                                                                                                                   |                                                                                                                                                                                                                                                                        |        |             |              |               |             |           |  |
|   | OWNER(                                   | S):                       | Todd G                                                                                                                                            | arrett Ga                                                                                                                                                                                                                                                              | arrett | Developr    | ment & Cor   | nstruction, I | LC          |           |  |
|   | TAX ID N                                 | UMBER:                    | 47 C D 012 047 117 (PART OF) View map on KGIS                                                                                                     |                                                                                                                                                                                                                                                                        |        |             |              |               |             |           |  |
|   | JURISDIC                                 | CTION:                    | Comm                                                                                                                                              | ssion Dis                                                                                                                                                                                                                                                              | strict | 7           |              |               |             |           |  |
|   | STREET                                   | ADDRESS:                  | 7605 C                                                                                                                                            | edarcres                                                                                                                                                                                                                                                               | st Dr. |             |              |               |             |           |  |
| Þ | LOCATIC                                  | DN:                       |                                                                                                                                                   | side of E                                                                                                                                                                                                                                                              |        | Emory Ro    | oad, south   | west side     | of Cedarcre | st Rd at  |  |
| Þ |                                          | NFORMATION:               | 0.5 acres. this application also includes part of 1317 E. Emory Road (047 117)                                                                    |                                                                                                                                                                                                                                                                        |        |             |              |               |             |           |  |
|   | SECTOR                                   | PLAN:                     | North (                                                                                                                                           | County                                                                                                                                                                                                                                                                 |        |             |              |               |             |           |  |
|   | GROWTH                                   | H POLICY PLAN:            | Planned Growth Area                                                                                                                               |                                                                                                                                                                                                                                                                        |        |             |              |               |             |           |  |
|   | ACCESSIBILITY:                           |                           |                                                                                                                                                   | Access is via Cedarcrest Road,a local street with a pavement width of 26.5 feet and right of way width of 50 feet. Access is also via E. Emory Road (State Route 131), a four lane major arterial, with a pavement width of 60 feet within a right of way of 100 feet. |        |             |              |               |             |           |  |
|   | UTILITIES                                | S:                        | Water Source: Hallsdale-Powell Utility District                                                                                                   |                                                                                                                                                                                                                                                                        |        |             |              |               |             |           |  |
|   |                                          |                           | Sewer                                                                                                                                             | Source:                                                                                                                                                                                                                                                                | Hal    | Isdale-Po   | well Utility | District      |             |           |  |
|   | WATERS                                   | HED:                      | Beaver                                                                                                                                            | Creek                                                                                                                                                                                                                                                                  |        |             |              |               |             |           |  |
| Þ | PRESEN<br>DESIGI                         | T PLAN<br>NATION/ZONING:  | LDR (Low Density Residential) & O (Office) / RA (Low Density Residential)                                                                         |                                                                                                                                                                                                                                                                        |        |             |              |               |             |           |  |
| Þ | PROPOS<br>DESIGI                         | ED PLAN<br>NATION/ZONING: | GC (G                                                                                                                                             | eneral Co                                                                                                                                                                                                                                                              | omm    | ercial) / C | CA (Gener    | al Busines    | ss)         |           |  |
| ► | EXISTING                                 | G LAND USE:               | Vacan                                                                                                                                             |                                                                                                                                                                                                                                                                        |        |             |              |               |             |           |  |
| ۲ | PROPOS                                   | ED USE:                   | To extend parking for existing business (Mahalo Coffee Roasters)                                                                                  |                                                                                                                                                                                                                                                                        |        |             |              |               |             | asters)   |  |
|   | EXTENSION OF PLAN<br>DESIGNATION/ZONING: |                           | GC is adjacent to the west of the property.                                                                                                       |                                                                                                                                                                                                                                                                        |        |             |              |               |             |           |  |
|   | HISTORY OF ZONING<br>REQUESTS:           |                           |                                                                                                                                                   | None noted.                                                                                                                                                                                                                                                            |        |             |              |               |             |           |  |
|   | SURROU                                   | INDING LAND USE,          | North:                                                                                                                                            | Single                                                                                                                                                                                                                                                                 | family | / resident  | ial - LDR    |               |             |           |  |
|   | PLAN D<br>ZONING                         | ESIGNATION,               | South:                                                                                                                                            | Comm                                                                                                                                                                                                                                                                   | ercial | - 0         |              |               |             |           |  |
|   | ZUNING                                   | 2                         | East:                                                                                                                                             | Single                                                                                                                                                                                                                                                                 | family | / resident  | ial - LDR    |               |             |           |  |
|   |                                          |                           | West: Agriculture - GC                                                                                                                            |                                                                                                                                                                                                                                                                        |        |             |              |               |             |           |  |
|   | NEIGHBO                                  | ORHOOD CONTEXT:           | The area is along the commercial corridor / node along E. Emory Road and at the intersection with Dry Gap Pike. A single family residential zoned |                                                                                                                                                                                                                                                                        |        |             |              |               |             |           |  |