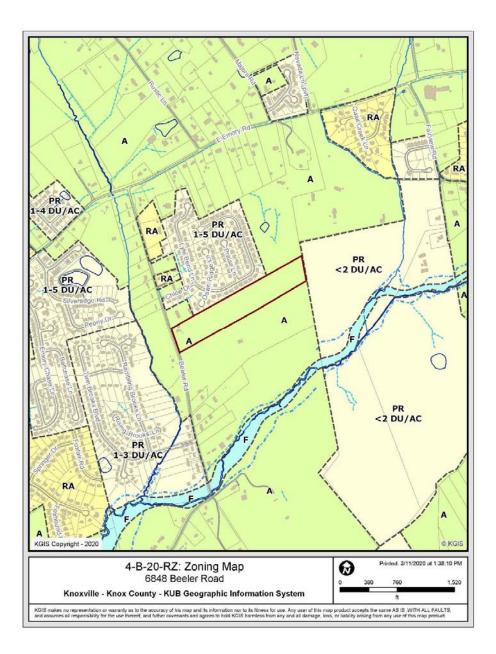

# **REZONING REPORT**

| ► FILE #: 4-B-20-RZ                 | AGENDA ITEM #: 11                                                                                                                                                                                                                                                                                             |
|-------------------------------------|---------------------------------------------------------------------------------------------------------------------------------------------------------------------------------------------------------------------------------------------------------------------------------------------------------------|
|                                     | AGENDA DATE: 4/9/2020                                                                                                                                                                                                                                                                                         |
| ► APPLICANT:                        | DANNY KIRBY / DK DEVELOPMENT                                                                                                                                                                                                                                                                                  |
| OWNER(S):                           | Terry Hutchison (Executor)                                                                                                                                                                                                                                                                                    |
| TAX ID NUMBER:                      | 20 21401 View map on KGIS                                                                                                                                                                                                                                                                                     |
| JURISDICTION:                       | County Commission District 8                                                                                                                                                                                                                                                                                  |
| STREET ADDRESS:                     | 6848 Beeler Rd.                                                                                                                                                                                                                                                                                               |
| ► LOCATION:                         | East side of Beeler Rd., south of Emory Rd.                                                                                                                                                                                                                                                                   |
| APPX. SIZE OF TRACT:                | 14.25 acres                                                                                                                                                                                                                                                                                                   |
| SECTOR PLAN:                        | Northeast County                                                                                                                                                                                                                                                                                              |
| GROWTH POLICY PLAN:                 | Planned Growth Area                                                                                                                                                                                                                                                                                           |
| ACCESSIBILITY:                      | Beeler Road is a major collector with a pavement width of 15.3 ft. and a right-<br>of-way width of 60 ft.                                                                                                                                                                                                     |
| UTILITIES:                          | Water Source: Northeast Knox Utility District                                                                                                                                                                                                                                                                 |
|                                     | Sewer Source: Hallsdale-Powell Utility District                                                                                                                                                                                                                                                               |
| WATERSHED:                          | Beaver Creek                                                                                                                                                                                                                                                                                                  |
| ► PRESENT ZONING:                   | A (Agricultural)                                                                                                                                                                                                                                                                                              |
| ZONING REQUESTED:                   | PR (Planned Residential)                                                                                                                                                                                                                                                                                      |
| ► EXISTING LAND USE:                | Agricultural/forestry/vacant                                                                                                                                                                                                                                                                                  |
| DENSITY PROPOSED:                   | 5 du/ac                                                                                                                                                                                                                                                                                                       |
| EXTENSION OF ZONE:                  | Yes, PR zoning is adjacent to the north with up to 5 du/ac and to the east with up to 2 du/ac                                                                                                                                                                                                                 |
| HISTORY OF ZONING:                  | None noted for this property                                                                                                                                                                                                                                                                                  |
| SURROUNDING LAND<br>USE AND ZONING: | North: Single family residential and agricultural/forestry/vacant - PR<br>(Planned Residential) and A (Agricultural)                                                                                                                                                                                          |
|                                     | South: Agricultural/forestry/vacant - A (Agricultural)                                                                                                                                                                                                                                                        |
|                                     | East: Agricultural/forestry/vacant - PR (Planned Residential)                                                                                                                                                                                                                                                 |
|                                     | West: Rural residential - A (Agricultural)                                                                                                                                                                                                                                                                    |
| NEIGHBORHOOD CONTEXT:               | This area consists of single family residential uses. Surrounding properties were rezoned to PR in the mid-1990s and in 2007. Lot sizes in the adjacent PR neighborhood to the north are mostly 0.20 acres; lot sizes of the nearest lots in the PR development to the west are approximately 1 to 1.5 acres. |

2. Each planned unit development shall be compatible with the surrounding or adjacent zones. Such compatibility shall be determined by the planning commission by review of the development plans.

THE PROPOSED AMENDMENT SHALL NOT ADVERSELY AFFECT ANY OTHER PART OF THE COUNTY, NOR SHALL ANY DIRECT OR INDIRECT ADVERSE EFFECTS RESULT FROM SUCH AMENDMENT. 1. Built at allowed maximum density, the development could hold up to 71 dwelling units, which would generate approximately 759 trips per day and trigger a traffic impact analysis. 71 dwellings is just over the threshold for such an analysis, so if the developer builds less units, a traffic impact analysis may not be required. 2. There are some constraints that will need to be addressed during the development review process: