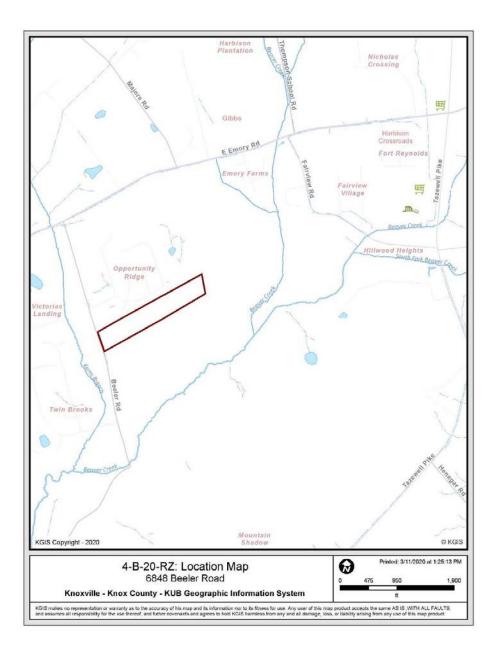

# **REZONING REPORT**

| ► FILE #: 4-B-20-RZ                 | AGENDA ITEM #: 11                                                                                                                                                                                                                                                                                             |
|-------------------------------------|---------------------------------------------------------------------------------------------------------------------------------------------------------------------------------------------------------------------------------------------------------------------------------------------------------------|
|                                     | AGENDA DATE: 4/9/2020                                                                                                                                                                                                                                                                                         |
| ► APPLICANT:                        | DANNY KIRBY / DK DEVELOPMENT                                                                                                                                                                                                                                                                                  |
| OWNER(S):                           | Terry Hutchison (Executor)                                                                                                                                                                                                                                                                                    |
| TAX ID NUMBER:                      | 20 21401 View map on KGIS                                                                                                                                                                                                                                                                                     |
| JURISDICTION:                       | County Commission District 8                                                                                                                                                                                                                                                                                  |
| STREET ADDRESS:                     | 6848 Beeler Rd.                                                                                                                                                                                                                                                                                               |
| ► LOCATION:                         | East side of Beeler Rd., south of Emory Rd.                                                                                                                                                                                                                                                                   |
| APPX. SIZE OF TRACT:                | 14.25 acres                                                                                                                                                                                                                                                                                                   |
| SECTOR PLAN:                        | Northeast County                                                                                                                                                                                                                                                                                              |
| GROWTH POLICY PLAN:                 | Planned Growth Area                                                                                                                                                                                                                                                                                           |
| ACCESSIBILITY:                      | Beeler Road is a major collector with a pavement width of 15.3 ft. and a right-<br>of-way width of 60 ft.                                                                                                                                                                                                     |
| UTILITIES:                          | Water Source: Northeast Knox Utility District                                                                                                                                                                                                                                                                 |
|                                     | Sewer Source: Hallsdale-Powell Utility District                                                                                                                                                                                                                                                               |
| WATERSHED:                          | Beaver Creek                                                                                                                                                                                                                                                                                                  |
| ► PRESENT ZONING:                   | A (Agricultural)                                                                                                                                                                                                                                                                                              |
| ZONING REQUESTED:                   | PR (Planned Residential)                                                                                                                                                                                                                                                                                      |
| ► EXISTING LAND USE:                | Agricultural/forestry/vacant                                                                                                                                                                                                                                                                                  |
| DENSITY PROPOSED:                   | 5 du/ac                                                                                                                                                                                                                                                                                                       |
| EXTENSION OF ZONE:                  | Yes, PR zoning is adjacent to the north with up to 5 du/ac and to the east with up to 2 du/ac                                                                                                                                                                                                                 |
| HISTORY OF ZONING:                  | None noted for this property                                                                                                                                                                                                                                                                                  |
| SURROUNDING LAND<br>USE AND ZONING: | North: Single family residential and agricultural/forestry/vacant - PR<br>(Planned Residential) and A (Agricultural)                                                                                                                                                                                          |
|                                     | South: Agricultural/forestry/vacant - A (Agricultural)                                                                                                                                                                                                                                                        |
|                                     | East: Agricultural/forestry/vacant - PR (Planned Residential)                                                                                                                                                                                                                                                 |
|                                     | West: Rural residential - A (Agricultural)                                                                                                                                                                                                                                                                    |
| NEIGHBORHOOD CONTEXT:               | This area consists of single family residential uses. Surrounding properties were rezoned to PR in the mid-1990s and in 2007. Lot sizes in the adjacent PR neighborhood to the north are mostly 0.20 acres; lot sizes of the nearest lots in the PR development to the west are approximately 1 to 1.5 acres. |