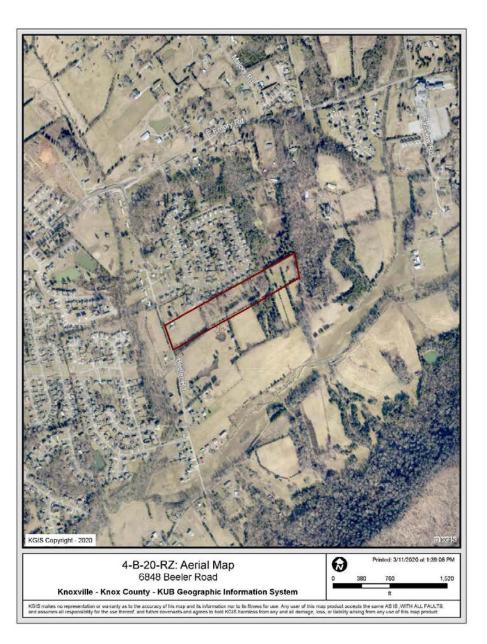

# **REZONING REPORT**

| ► FILE #: 4-B-20-RZ                 | AGENDA ITEM #: 11                                                                                                                                                                                                                                                                                             |
|-------------------------------------|---------------------------------------------------------------------------------------------------------------------------------------------------------------------------------------------------------------------------------------------------------------------------------------------------------------|
|                                     | AGENDA DATE: 4/9/2020                                                                                                                                                                                                                                                                                         |
| ► APPLICANT:                        | DANNY KIRBY / DK DEVELOPMENT                                                                                                                                                                                                                                                                                  |
| OWNER(S):                           | Terry Hutchison (Executor)                                                                                                                                                                                                                                                                                    |
| TAX ID NUMBER:                      | 20 21401 View map on KGIS                                                                                                                                                                                                                                                                                     |
| JURISDICTION:                       | County Commission District 8                                                                                                                                                                                                                                                                                  |
| STREET ADDRESS:                     | 6848 Beeler Rd.                                                                                                                                                                                                                                                                                               |
| ► LOCATION:                         | East side of Beeler Rd., south of Emory Rd.                                                                                                                                                                                                                                                                   |
| APPX. SIZE OF TRACT:                | 14.25 acres                                                                                                                                                                                                                                                                                                   |
| SECTOR PLAN:                        | Northeast County                                                                                                                                                                                                                                                                                              |
| GROWTH POLICY PLAN:                 | Planned Growth Area                                                                                                                                                                                                                                                                                           |
| ACCESSIBILITY:                      | Beeler Road is a major collector with a pavement width of 15.3 ft. and a right-<br>of-way width of 60 ft.                                                                                                                                                                                                     |
| UTILITIES:                          | Water Source: Northeast Knox Utility District                                                                                                                                                                                                                                                                 |
|                                     | Sewer Source: Hallsdale-Powell Utility District                                                                                                                                                                                                                                                               |
| WATERSHED:                          | Beaver Creek                                                                                                                                                                                                                                                                                                  |
| ► PRESENT ZONING:                   | A (Agricultural)                                                                                                                                                                                                                                                                                              |
| ZONING REQUESTED:                   | PR (Planned Residential)                                                                                                                                                                                                                                                                                      |
| ► EXISTING LAND USE:                | Agricultural/forestry/vacant                                                                                                                                                                                                                                                                                  |
| DENSITY PROPOSED:                   | 5 du/ac                                                                                                                                                                                                                                                                                                       |
| EXTENSION OF ZONE:                  | Yes, PR zoning is adjacent to the north with up to 5 du/ac and to the east with up to 2 du/ac                                                                                                                                                                                                                 |
| HISTORY OF ZONING:                  | None noted for this property                                                                                                                                                                                                                                                                                  |
| SURROUNDING LAND<br>USE AND ZONING: | North: Single family residential and agricultural/forestry/vacant - PR<br>(Planned Residential) and A (Agricultural)                                                                                                                                                                                          |
|                                     | South: Agricultural/forestry/vacant - A (Agricultural)                                                                                                                                                                                                                                                        |
|                                     | East: Agricultural/forestry/vacant - PR (Planned Residential)                                                                                                                                                                                                                                                 |
|                                     | West: Rural residential - A (Agricultural)                                                                                                                                                                                                                                                                    |
| NEIGHBORHOOD CONTEXT:               | This area consists of single family residential uses. Surrounding properties were rezoned to PR in the mid-1990s and in 2007. Lot sizes in the adjacent PR neighborhood to the north are mostly 0.20 acres; lot sizes of the nearest lots in the PR development to the west are approximately 1 to 1.5 acres. |