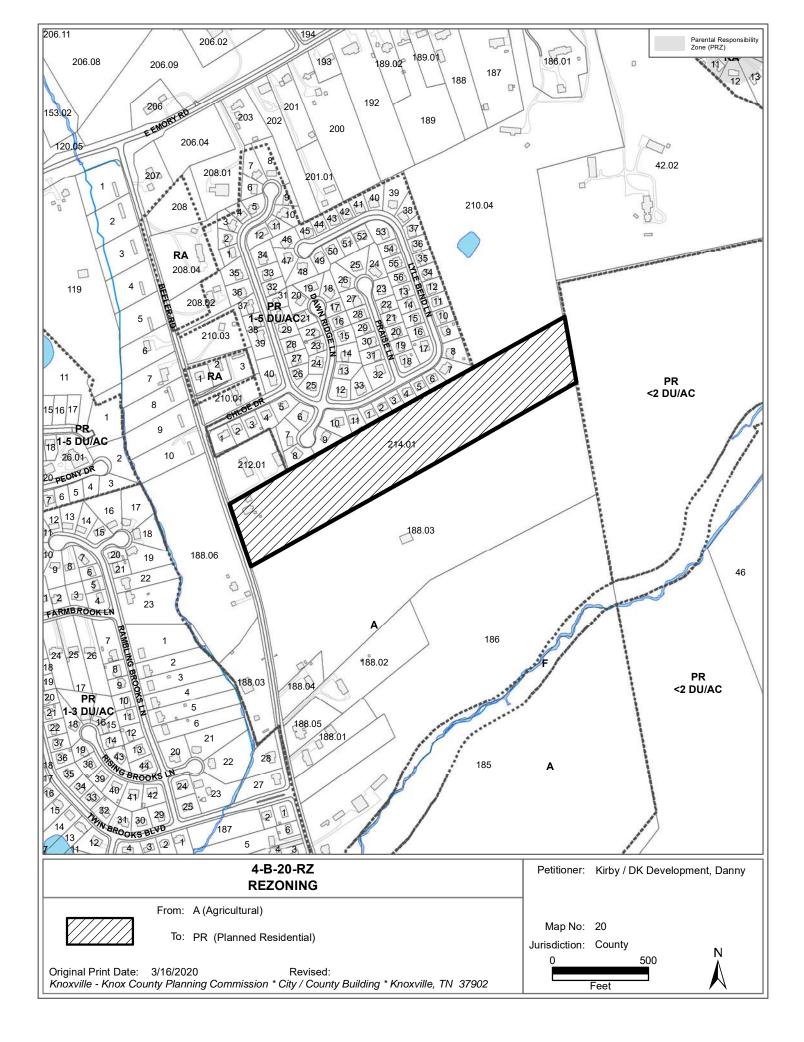

# **REZONING REPORT**

| ► FILE #: 4-B-20-RZ                 | AGENDA ITEM #: 11                                                                                                                                                                                                                                                                                             |
|-------------------------------------|---------------------------------------------------------------------------------------------------------------------------------------------------------------------------------------------------------------------------------------------------------------------------------------------------------------|
|                                     | AGENDA DATE: 4/9/2020                                                                                                                                                                                                                                                                                         |
| ► APPLICANT:                        | DANNY KIRBY / DK DEVELOPMENT                                                                                                                                                                                                                                                                                  |
| OWNER(S):                           | Terry Hutchison (Executor)                                                                                                                                                                                                                                                                                    |
| TAX ID NUMBER:                      | 20 21401 View map on KGIS                                                                                                                                                                                                                                                                                     |
| JURISDICTION:                       | County Commission District 8                                                                                                                                                                                                                                                                                  |
| STREET ADDRESS:                     | 6848 Beeler Rd.                                                                                                                                                                                                                                                                                               |
| ► LOCATION:                         | East side of Beeler Rd., south of Emory Rd.                                                                                                                                                                                                                                                                   |
| APPX. SIZE OF TRACT:                | 14.25 acres                                                                                                                                                                                                                                                                                                   |
| SECTOR PLAN:                        | Northeast County                                                                                                                                                                                                                                                                                              |
| GROWTH POLICY PLAN:                 | Planned Growth Area                                                                                                                                                                                                                                                                                           |
| ACCESSIBILITY:                      | Beeler Road is a major collector with a pavement width of 15.3 ft. and a right-<br>of-way width of 60 ft.                                                                                                                                                                                                     |
| UTILITIES:                          | Water Source: Northeast Knox Utility District                                                                                                                                                                                                                                                                 |
|                                     | Sewer Source: Hallsdale-Powell Utility District                                                                                                                                                                                                                                                               |
| WATERSHED:                          | Beaver Creek                                                                                                                                                                                                                                                                                                  |
| ► PRESENT ZONING:                   | A (Agricultural)                                                                                                                                                                                                                                                                                              |
| ZONING REQUESTED:                   | PR (Planned Residential)                                                                                                                                                                                                                                                                                      |
| ► EXISTING LAND USE:                | Agricultural/forestry/vacant                                                                                                                                                                                                                                                                                  |
| DENSITY PROPOSED:                   | 5 du/ac                                                                                                                                                                                                                                                                                                       |
| EXTENSION OF ZONE:                  | Yes, PR zoning is adjacent to the north with up to 5 du/ac and to the east with up to 2 du/ac                                                                                                                                                                                                                 |
| HISTORY OF ZONING:                  | None noted for this property                                                                                                                                                                                                                                                                                  |
| SURROUNDING LAND<br>USE AND ZONING: | North: Single family residential and agricultural/forestry/vacant - PR<br>(Planned Residential) and A (Agricultural)                                                                                                                                                                                          |
|                                     | South: Agricultural/forestry/vacant - A (Agricultural)                                                                                                                                                                                                                                                        |
|                                     | East: Agricultural/forestry/vacant - PR (Planned Residential)                                                                                                                                                                                                                                                 |
|                                     | West: Rural residential - A (Agricultural)                                                                                                                                                                                                                                                                    |
| NEIGHBORHOOD CONTEXT:               | This area consists of single family residential uses. Surrounding properties were rezoned to PR in the mid-1990s and in 2007. Lot sizes in the adjacent PR neighborhood to the north are mostly 0.20 acres; lot sizes of the nearest lots in the PR development to the west are approximately 1 to 1.5 acres. |

#### **STAFF RECOMMENDATION:**

Approve PR (Planned Residential) zoning at 5 du/ac, because it is consistent with the Northeast County Sector Plan's LDR (Low Density Residential) designation and consistent with surrounding development.

2. Each planned unit development shall be compatible with the surrounding or adjacent zones. Such compatibility shall be determined by the planning commission by review of the development plans.

THE PROPOSED AMENDMENT SHALL NOT ADVERSELY AFFECT ANY OTHER PART OF THE COUNTY, NOR SHALL ANY DIRECT OR INDIRECT ADVERSE EFFECTS RESULT FROM SUCH AMENDMENT. 1. Built at allowed maximum density, the development could hold up to 71 dwelling units, which would generate approximately 759 trips per day and trigger a traffic impact analysis. 71 dwellings is just over the threshold for such an analysis, so if the developer builds less units, a traffic impact analysis may not be required. 2. There are some constraints that will need to be addressed during the development review process:

a. Beeler Road is very narrow at 15.3 ft. wide

b. The property is located in FEMA Flood Zone X but does not contain any floodplain areas. However, the floodway crosses Beeler Rd to the south and E. Emory Rd. to the northwest and northeast, which may cause access problems for residents.