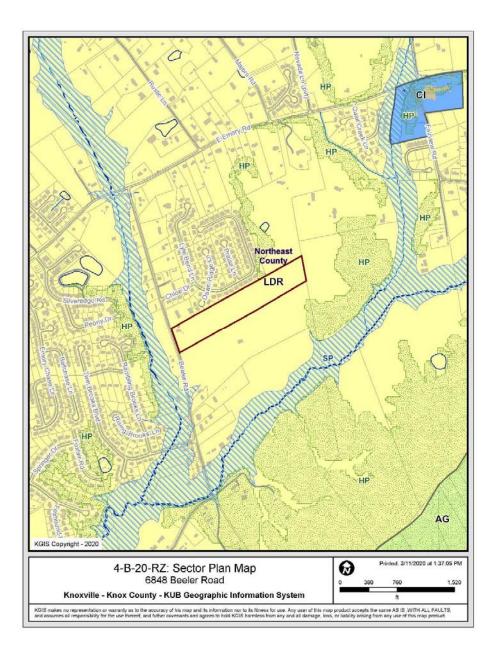

# **REZONING REPORT**

| ► FILE #: 4-B-20-RZ                 | AGENDA ITEM #: 11                                                                                                                                                                                                                                                                                             |
|-------------------------------------|---------------------------------------------------------------------------------------------------------------------------------------------------------------------------------------------------------------------------------------------------------------------------------------------------------------|
|                                     | AGENDA DATE: 4/9/2020                                                                                                                                                                                                                                                                                         |
| ► APPLICANT:                        | DANNY KIRBY / DK DEVELOPMENT                                                                                                                                                                                                                                                                                  |
| OWNER(S):                           | Terry Hutchison (Executor)                                                                                                                                                                                                                                                                                    |
| TAX ID NUMBER:                      | 20 21401 View map on KGIS                                                                                                                                                                                                                                                                                     |
| JURISDICTION:                       | County Commission District 8                                                                                                                                                                                                                                                                                  |
| STREET ADDRESS:                     | 6848 Beeler Rd.                                                                                                                                                                                                                                                                                               |
| ► LOCATION:                         | East side of Beeler Rd., south of Emory Rd.                                                                                                                                                                                                                                                                   |
| APPX. SIZE OF TRACT:                | 14.25 acres                                                                                                                                                                                                                                                                                                   |
| SECTOR PLAN:                        | Northeast County                                                                                                                                                                                                                                                                                              |
| GROWTH POLICY PLAN:                 | Planned Growth Area                                                                                                                                                                                                                                                                                           |
| ACCESSIBILITY:                      | Beeler Road is a major collector with a pavement width of 15.3 ft. and a right-<br>of-way width of 60 ft.                                                                                                                                                                                                     |
| UTILITIES:                          | Water Source: Northeast Knox Utility District                                                                                                                                                                                                                                                                 |
|                                     | Sewer Source: Hallsdale-Powell Utility District                                                                                                                                                                                                                                                               |
| WATERSHED:                          | Beaver Creek                                                                                                                                                                                                                                                                                                  |
| ► PRESENT ZONING:                   | A (Agricultural)                                                                                                                                                                                                                                                                                              |
| ZONING REQUESTED:                   | PR (Planned Residential)                                                                                                                                                                                                                                                                                      |
| ► EXISTING LAND USE:                | Agricultural/forestry/vacant                                                                                                                                                                                                                                                                                  |
| DENSITY PROPOSED:                   | 5 du/ac                                                                                                                                                                                                                                                                                                       |
| EXTENSION OF ZONE:                  | Yes, PR zoning is adjacent to the north with up to 5 du/ac and to the east with up to 2 du/ac                                                                                                                                                                                                                 |
| HISTORY OF ZONING:                  | None noted for this property                                                                                                                                                                                                                                                                                  |
| SURROUNDING LAND<br>USE AND ZONING: | North: Single family residential and agricultural/forestry/vacant - PR<br>(Planned Residential) and A (Agricultural)                                                                                                                                                                                          |
|                                     | South: Agricultural/forestry/vacant - A (Agricultural)                                                                                                                                                                                                                                                        |
|                                     | East: Agricultural/forestry/vacant - PR (Planned Residential)                                                                                                                                                                                                                                                 |
|                                     | West: Rural residential - A (Agricultural)                                                                                                                                                                                                                                                                    |
| NEIGHBORHOOD CONTEXT:               | This area consists of single family residential uses. Surrounding properties were rezoned to PR in the mid-1990s and in 2007. Lot sizes in the adjacent PR neighborhood to the north are mostly 0.20 acres; lot sizes of the nearest lots in the PR development to the west are approximately 1 to 1.5 acres. |

THE PROPOSED AMENDMENT SHALL BE CONSISTENT WITH AND NOT IN CONFLICT WITH THE GENERAL PLAN OF KNOXVILLE AND KNOX COUNTY, INCLUDING ANY OF ITS ELEMENTS, MAJOR ROAD PLAN, LAND USE PLAN, COMMUNITY FACILITIES PLAN, AND OTHERS: 1. The current sector plan designation supports PR zoning with up to 5 du/ac in the Planned Growth Area of

The current sector plan designation supports PR zoning with up to 5 du/ac in the Planned Growth Area of Knox County.

ESTIMATED TRAFFIC IMPACT: 759 (average daily vehicle trips)

Average Daily Vehicle Trips are computed using national average trip rates reported in the latest edition of "Trip Generation," published by the Institute of Transportation Engineers. Average Daily Vehicle Trips represent the total number of trips that a particular land use can be expected to generate during a 24-hour day (Monday through Friday), with a "trip" counted each time a vehicle enters or exits a proposed development.