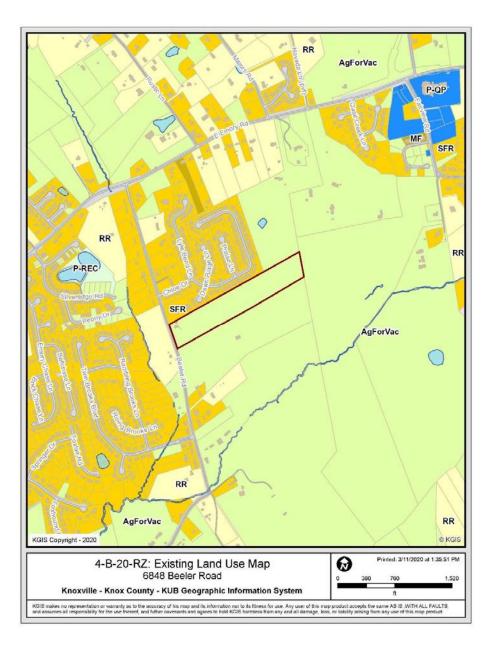

# **REZONING REPORT**

| ► FILE #: 4-B-20-RZ                 | AGENDA ITEM #: 11                                                                                                                                                                                                                                                                                             |
|-------------------------------------|---------------------------------------------------------------------------------------------------------------------------------------------------------------------------------------------------------------------------------------------------------------------------------------------------------------|
|                                     | AGENDA DATE: 4/9/2020                                                                                                                                                                                                                                                                                         |
| ► APPLICANT:                        | DANNY KIRBY / DK DEVELOPMENT                                                                                                                                                                                                                                                                                  |
| OWNER(S):                           | Terry Hutchison (Executor)                                                                                                                                                                                                                                                                                    |
| TAX ID NUMBER:                      | 20 21401 View map on KGIS                                                                                                                                                                                                                                                                                     |
| JURISDICTION:                       | County Commission District 8                                                                                                                                                                                                                                                                                  |
| STREET ADDRESS:                     | 6848 Beeler Rd.                                                                                                                                                                                                                                                                                               |
| ► LOCATION:                         | East side of Beeler Rd., south of Emory Rd.                                                                                                                                                                                                                                                                   |
| APPX. SIZE OF TRACT:                | 14.25 acres                                                                                                                                                                                                                                                                                                   |
| SECTOR PLAN:                        | Northeast County                                                                                                                                                                                                                                                                                              |
| GROWTH POLICY PLAN:                 | Planned Growth Area                                                                                                                                                                                                                                                                                           |
| ACCESSIBILITY:                      | Beeler Road is a major collector with a pavement width of 15.3 ft. and a right-<br>of-way width of 60 ft.                                                                                                                                                                                                     |
| UTILITIES:                          | Water Source: Northeast Knox Utility District                                                                                                                                                                                                                                                                 |
|                                     | Sewer Source: Hallsdale-Powell Utility District                                                                                                                                                                                                                                                               |
| WATERSHED:                          | Beaver Creek                                                                                                                                                                                                                                                                                                  |
| ► PRESENT ZONING:                   | A (Agricultural)                                                                                                                                                                                                                                                                                              |
| ZONING REQUESTED:                   | PR (Planned Residential)                                                                                                                                                                                                                                                                                      |
| ► EXISTING LAND USE:                | Agricultural/forestry/vacant                                                                                                                                                                                                                                                                                  |
| DENSITY PROPOSED:                   | 5 du/ac                                                                                                                                                                                                                                                                                                       |
| EXTENSION OF ZONE:                  | Yes, PR zoning is adjacent to the north with up to 5 du/ac and to the east with up to 2 du/ac                                                                                                                                                                                                                 |
| HISTORY OF ZONING:                  | None noted for this property                                                                                                                                                                                                                                                                                  |
| SURROUNDING LAND<br>USE AND ZONING: | North: Single family residential and agricultural/forestry/vacant - PR<br>(Planned Residential) and A (Agricultural)                                                                                                                                                                                          |
|                                     | South: Agricultural/forestry/vacant - A (Agricultural)                                                                                                                                                                                                                                                        |
|                                     | East: Agricultural/forestry/vacant - PR (Planned Residential)                                                                                                                                                                                                                                                 |
|                                     | West: Rural residential - A (Agricultural)                                                                                                                                                                                                                                                                    |
| NEIGHBORHOOD CONTEXT:               | This area consists of single family residential uses. Surrounding properties were rezoned to PR in the mid-1990s and in 2007. Lot sizes in the adjacent PR neighborhood to the north are mostly 0.20 acres; lot sizes of the nearest lots in the PR development to the west are approximately 1 to 1.5 acres. |