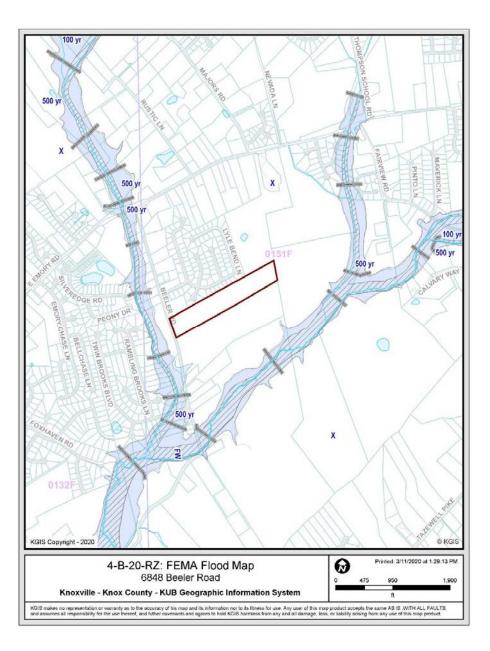

a. Beeler Road is very narrow at 15.3 ft. wide

b. The property is located in FEMA Flood Zone X but does not contain any floodplain areas. However, the floodway crosses Beeler Rd to the south and E. Emory Rd. to the northwest and northeast, which may cause access problems for residents.