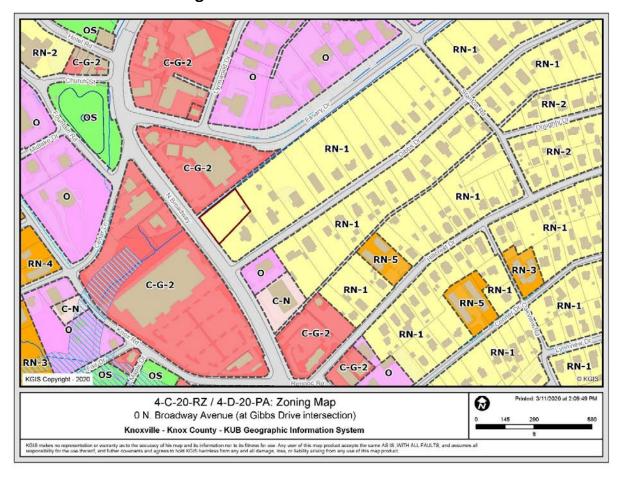

► LOCATION: East side of N. Broadway, north of Gibbs Dr.

► APPX. SIZE OF TRACT: 0.79 acres
SECTOR PLAN: North City

GROWTH POLICY PLAN: N/A

ACCESSIBILITY: Access would be from the neighboring property at the corner of N. Broadway

Avenue and Gibbs Drive. An access easement at or near the shared boundary between the two lots would allow this property to be accessed approximately 75 ft from the intersection of Broadway and Gibbs. N. Broadway Avenue is a major collector with a pavement width of 53 feet and

a right-of-way width of approximately 93 feet.

UTILITIES: Water Source: Knoxville Utilities Board

Sewer Source: Knoxville Utilities Board

WATERSHED: First Creek

► PRESENT PLAN AND LDR (Low Density Residential) / RN-1 (Single-Family Residential

No

HISTORY OF REQUESTS: A request to amend this and the adjacent parcel's land use from LDR to NC

(Neighborhood Commercial) was denied in November, 1999.

SURROUNDING LAND USE

AND PLAN DESIGNATION:

North: Commercial - GC (General Commercial)

South: Single family residential and commercial - LDR (Low Density

Residential) and O (Office)

East: Single family residential - LDR (Low Density Residential)

West: Commercial - MU-SD NC-6 (Mixed Use-Special District, North City-

6)

NEIGHBORHOOD CONTEXT N. Broadway Avenue consists mostly of office and commercial uses along its

length. In the immediate vicinity is a big box grocery store, a bank, and

AGENDA ITEM #: 12 FILE #: 4-D-20-SP 3/26/2020 08:59 AM PAGE #: 12-1

SURROUNDING LAND USE.

PLAN DESIGNATION,

Commercial - GC (General Commercial) - C-G-2 (General

Commercial) District

South: Single family residential and commercial - LDR (Low Density **ZONING** 

Residential) and O (Office) - RN-1 (Single Family Residential

Neighborhood) and O (Office) Districts

East: Single family residential - LDR (Low Density Residential) - RN-1

(Single Family Residential Neighborhood) District

AGENDA ITEM #: 12 3/26/2020 08:58 AM PAGE #: FILE #: 4-D-20-PA 12-1 West: Commercial - MU-SD NC-6 (Mixed Use-Special District, North City-

6) - C-G-2 (General Commercial) District

NEIGHBORHOOD CONTEXT: N. Broadway Avenue consists mostly of office and commercial uses along its

length. It is bordered by a stream to the north which somewhat isolates this property. Gibbs Drive is home to single family residential houses, most of