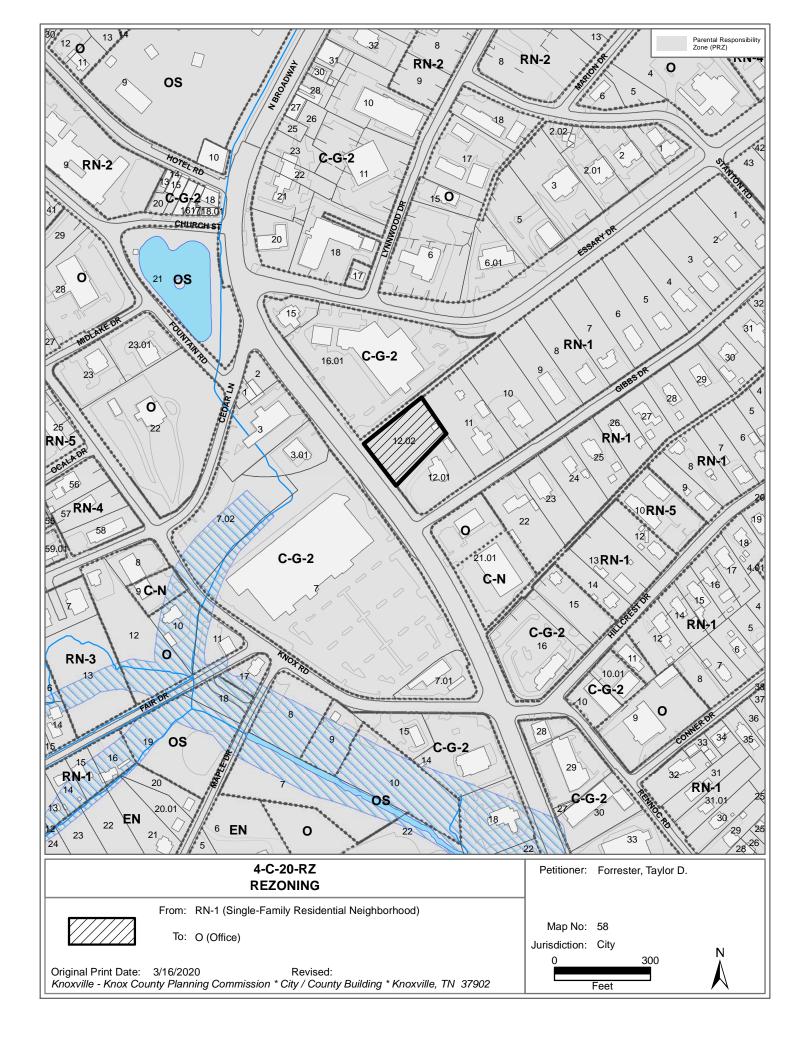

## PLAN AMENDMENT/ REZONING REPORT

12 ► FILE #: 4-C-20-RZ AGENDA ITEM #:

> 4-D-20-PA **AGENDA DATE:** 4/9/2020

► APPLICANT: **TAYLOR D. FORRESTER** 

OWNER(S): Robert Whaley

TAX ID NUMBER: 58 E J 01202 View map on KGIS

JURISDICTION: Council District 4 STREET ADDRESS: 0 N. Broadway Ave.

► LOCATION: East side of N. Broadway, north of Gibbs Dr.

TRACT INFORMATION: 0.79 acres. SECTOR PLAN: North City

Urban Growth Area (Inside City Limits) **GROWTH POLICY PLAN:** 

ACCESSIBILITY: Access would be from the neighboring property at the corner of N. Broadway

> Avenue and Gibbs Drive. An access easement at or near the shared boundary between the two lots would allow this property to be accessed approximately 75 ft from the intersection of Broadway and Gibbs. N.

Broadway Avenue is a major collector with a pavement width of 53 feet and

a right-of-way width of approximately 93 feet.

UTILITIES: Water Source: Knoxville Utilities Board

> Sewer Source: Knoxville Utilities Board

WATERSHED: First Creek

PRESENT PLAN LDR (Low Density Residential) / RN-1 (Single-Family Residential

Neighborhood) **DESIGNATION/ZONING:** 

PROPOSED PLAN O (Office) / O (Office)

EXISTING LAND USE: Vacant parcel

**EXTENSION OF PLAN** No

DESIGNATION/ZONING:

DESIGNATION/ZONING:

HISTORY OF ZONING

**REQUESTS:** 

A request to amend this and the adjacent parcel's land use from LDR to NC

(Neighborhood Commercial) was denied in November, 1999.

SURROUNDING LAND USE.

PLAN DESIGNATION,

Commercial - GC (General Commercial) - C-G-2 (General

Commercial) District

South: Single family residential and commercial - LDR (Low Density **ZONING** 

Residential) and O (Office) - RN-1 (Single Family Residential

Neighborhood) and O (Office) Districts

East: Single family residential - LDR (Low Density Residential) - RN-1

(Single Family Residential Neighborhood) District

AGENDA ITEM #: 12 3/26/2020 08:58 AM PAGE #: FILE #: 4-D-20-PA 12-1 West: Commercial - MU-SD NC-6 (Mixed Use-Special District, North City-

6) - C-G-2 (General Commercial) District

NEIGHBORHOOD CONTEXT: N. Broadway Avenue consists mostly of office and commercial uses along its

length. It is bordered by a stream to the north which somewhat isolates this property. Gibbs Drive is home to single family residential houses, most of

which were built in the 1910s and 1920s.

#### STAFF RECOMMENDATION:

► Deny the O (Office) designation since it does not meet the criteria for One Year Plan amendments and could cause adverse impacts for neighboring residential properties.

▶ Deny O (Office) zoning because it is not consistent with the North City Sector Plan designation and could cause adverse impacts for neighboring residential properties.