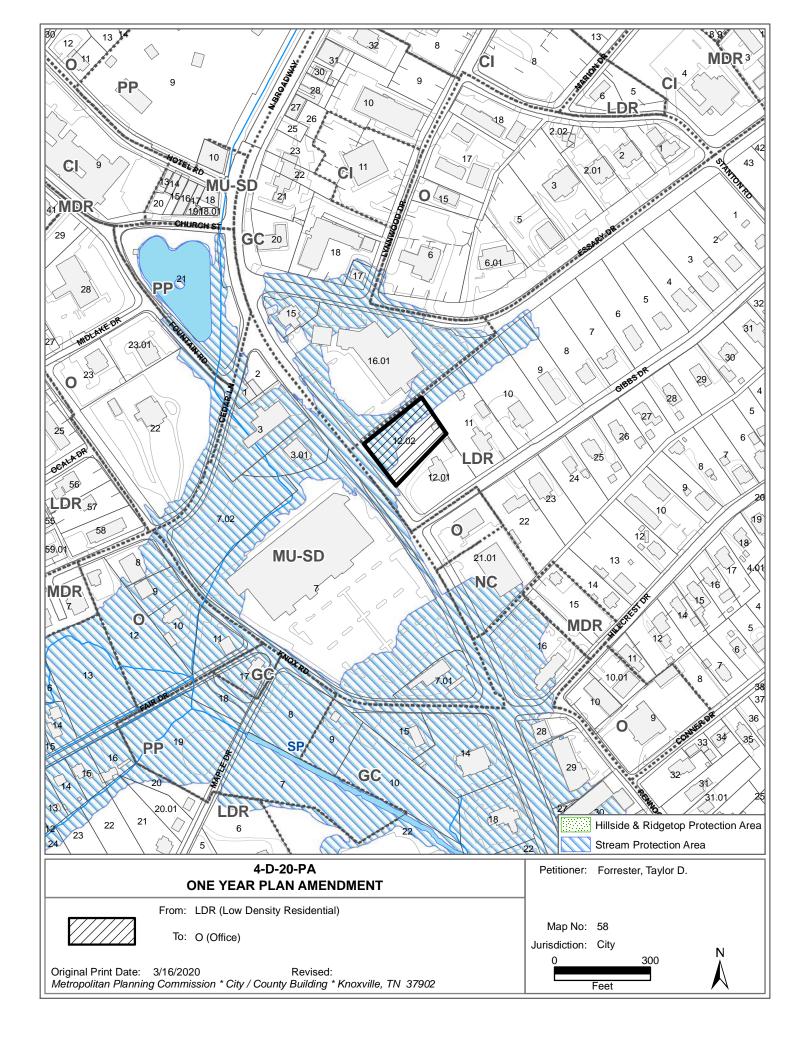

## PLAN AMENDMENT/ REZONING REPORT

12 ► FILE #: 4-C-20-RZ AGENDA ITEM #:

> 4-D-20-PA **AGENDA DATE:** 4/9/2020

► APPLICANT: **TAYLOR D. FORRESTER** 

OWNER(S): Robert Whaley

TAX ID NUMBER: 58 E J 01202 View map on KGIS

JURISDICTION: Council District 4 STREET ADDRESS: 0 N. Broadway Ave.

► LOCATION: East side of N. Broadway, north of Gibbs Dr.

TRACT INFORMATION: 0.79 acres. SECTOR PLAN: North City

Urban Growth Area (Inside City Limits) **GROWTH POLICY PLAN:** 

ACCESSIBILITY: Access would be from the neighboring property at the corner of N. Broadway

> Avenue and Gibbs Drive. An access easement at or near the shared boundary between the two lots would allow this property to be accessed approximately 75 ft from the intersection of Broadway and Gibbs. N.

Broadway Avenue is a major collector with a pavement width of 53 feet and

a right-of-way width of approximately 93 feet.

UTILITIES: Water Source: Knoxville Utilities Board

> Sewer Source: Knoxville Utilities Board

WATERSHED: First Creek

PRESENT PLAN LDR (Low Density Residential) / RN-1 (Single-Family Residential

Neighborhood) **DESIGNATION/ZONING:** 

PROPOSED PLAN O (Office) / O (Office)

EXISTING LAND USE: Vacant parcel

**EXTENSION OF PLAN** No

DESIGNATION/ZONING:

DESIGNATION/ZONING:

HISTORY OF ZONING

**REQUESTS:** 

A request to amend this and the adjacent parcel's land use from LDR to NC

(Neighborhood Commercial) was denied in November, 1999.

SURROUNDING LAND USE.

PLAN DESIGNATION,

Commercial - GC (General Commercial) - C-G-2 (General

Commercial) District

South: Single family residential and commercial - LDR (Low Density **ZONING** 

Residential) and O (Office) - RN-1 (Single Family Residential

Neighborhood) and O (Office) Districts

East: Single family residential - LDR (Low Density Residential) - RN-1

(Single Family Residential Neighborhood) District

AGENDA ITEM #: 12 3/26/2020 08:58 AM PAGE #: FILE #: 4-D-20-PA 12-1 West: Commercial - MU-SD NC-6 (Mixed Use-Special District, North City-

6) - C-G-2 (General Commercial) District

NEIGHBORHOOD CONTEXT: N. Broadway Avenue consists mostly of office and commercial uses along its

length. It is bordered by a stream to the north which somewhat isolates this property. Gibbs Drive is home to single family residential houses, most of

which were built in the 1910s and 1920s.

#### STAFF RECOMMENDATION:

► Deny the O (Office) designation since it does not meet the criteria for One Year Plan amendments and could cause adverse impacts for neighboring residential properties.

▶ Deny O (Office) zoning because it is not consistent with the North City Sector Plan designation and could cause adverse impacts for neighboring residential properties.