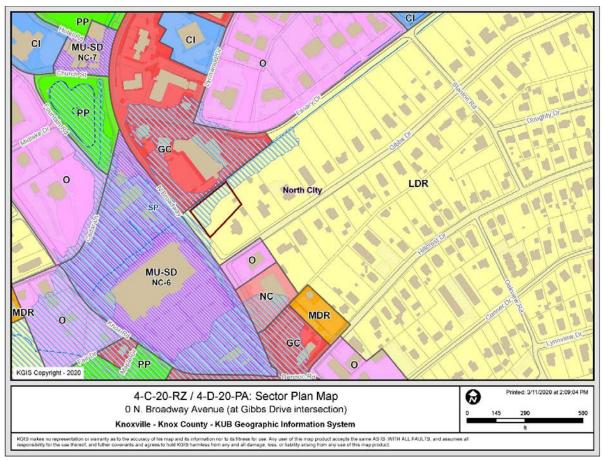

► LOCATION: East side of N. Broadway, north of Gibbs Dr.

► APPX. SIZE OF TRACT: 0.79 acres
SECTOR PLAN: North City

GROWTH POLICY PLAN: N/A

ACCESSIBILITY: Access would be from the neighboring property at the corner of N. Broadway

JURISDICTION: Council District 4 STREET ADDRESS: 0 N. Broadway Ave.

► LOCATION: East side of N. Broadway, north of Gibbs Dr.

TRACT INFORMATION: 0.79 acres. SECTOR PLAN: North City

Urban Growth Area (Inside City Limits) **GROWTH POLICY PLAN:** 