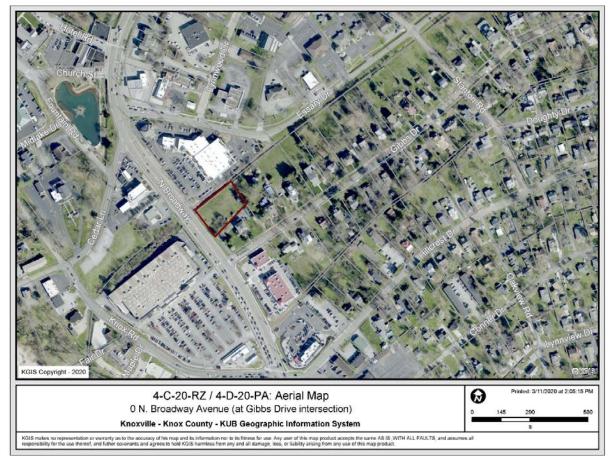

## PLAN AMENDMENT REPORT

► FILE #: 4-D-20-SP AGENDA ITEM #: 12

**AGENDA DATE:** 4/9/2020

► APPLICANT: TAYLOR D. FORRESTER

OWNER(S): Robert A Whaley

TAX ID NUMBER: 58 E J 01202 <u>View map on KGIS</u>

JURISDICTION: Council District 4
STREET ADDRESS: 0 N. Broadway Ave.

► LOCATION: East side of N. Broadway, north of Gibbs Dr.

► APPX. SIZE OF TRACT: 0.79 acres
SECTOR PLAN: North City

GROWTH POLICY PLAN: N/A

ACCESSIBILITY: Access would be from the neighboring property at the corner of N. Broadway

Avenue and Gibbs Drive. An access easement at or near the shared boundary between the two lots would allow this property to be accessed approximately 75 ft from the intersection of Broadway and Gibbs. N. Broadway Avenue is a major collector with a pavement width of 53 feet and

a right-of-way width of approximately 93 feet.

UTILITIES: Water Source: Knoxville Utilities Board

Sewer Source: Knoxville Utilities Board

WATERSHED: First Creek

► PRESENT PLAN AND LDR (Low Density Residential) / RN-1 (Single-Family Residential

JURISDICTION: Council District 4 STREET ADDRESS: 0 N. Broadway Ave.

► LOCATION: East side of N. Broadway, north of Gibbs Dr.

TRACT INFORMATION: 0.79 acres. SECTOR PLAN: North City

Urban Growth Area (Inside City Limits) **GROWTH POLICY PLAN:** 

ACCESSIBILITY: Access would be from the neighboring property at the corner of N. Broadway

> Avenue and Gibbs Drive. An access easement at or near the shared boundary between the two lots would allow this property to be accessed approximately 75 ft from the intersection of Broadway and Gibbs. N.

Broadway Avenue is a major collector with a pavement width of 53 feet and

a right-of-way width of approximately 93 feet.

UTILITIES: Water Source: Knoxville Utilities Board

> Sewer Source: Knoxville Utilities Board