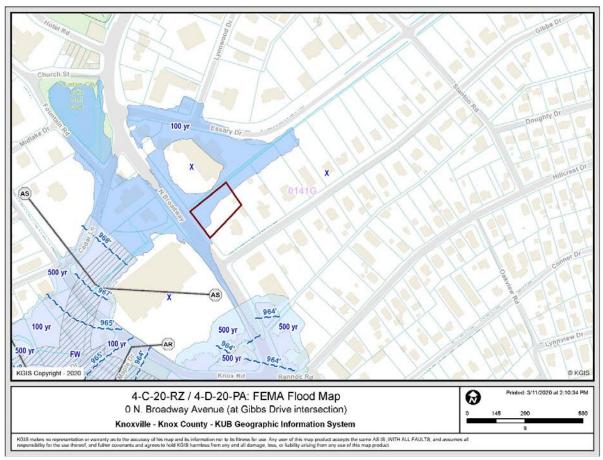

- 1. Almost half of the property is in a 100-year floodplain.
- 2. There is no direct access to this parcel from Broadway Avenue; current proposed access, approved during the plat process, shows access off of Broadway onto the adjoining property.
- 3. Due to the stream that runs along the northwest property line, this property is separated from the adjacent commercial uses. It sits higher than the commercial properties, and the floodplain is on the part of the parcel closer to the stream. This increases the liklihood that a new structure would be situated closer to the residential properties than the commercial ones.
- 4. N. Broadway Avenue is a major arterial and has developed as a commercial corridor. Typically, office use on an arterial would be appropriate and would provide a transitional buffer between the commercial uses along the arterial and the residential uses behind that frontage parcel. However, in this case, that frontage parcel is in a residential zone and contains a single family home that forms the entry to the subdivision. That fact, plus the separation from other commercial uses by the stream, make the office use inappropriate at this location.