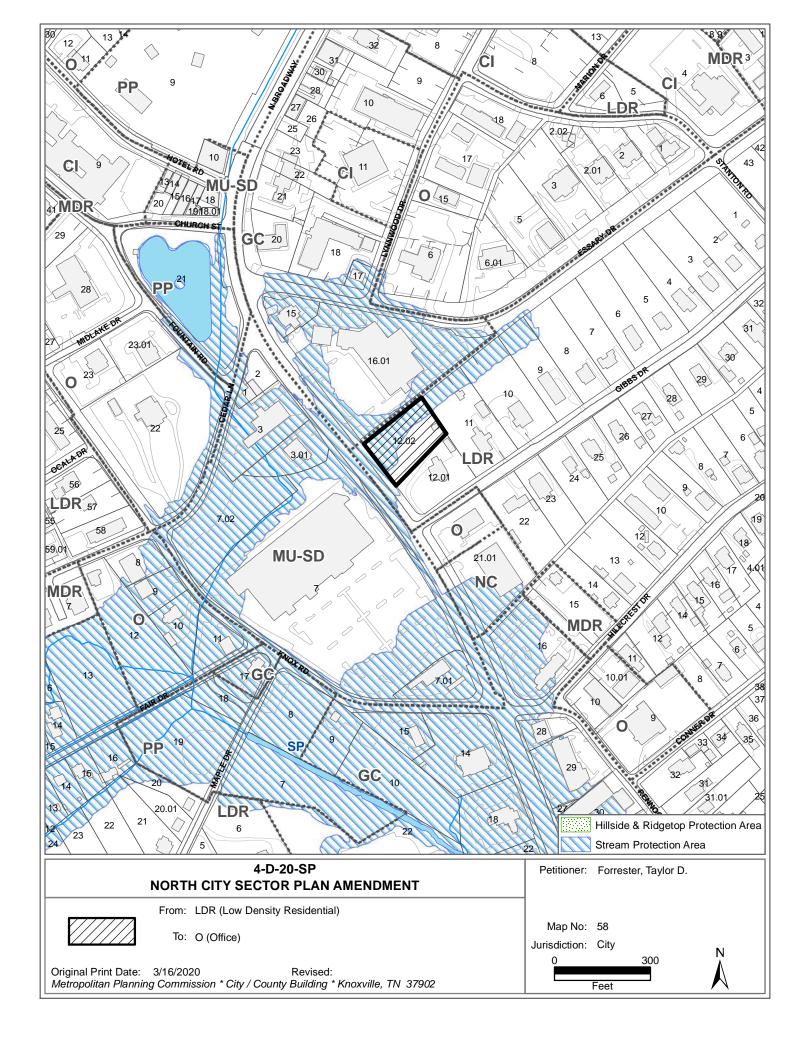

## PLAN AMENDMENT REPORT

► FILE #: 4-D-20-SP AGENDA ITEM #: 12

**AGENDA DATE:** 4/9/2020

► APPLICANT: TAYLOR D. FORRESTER

OWNER(S): Robert A Whaley

TAX ID NUMBER: 58 E J 01202 <u>View map on KGIS</u>

JURISDICTION: Council District 4
STREET ADDRESS: 0 N. Broadway Ave.

► LOCATION: East side of N. Broadway, north of Gibbs Dr.

► APPX. SIZE OF TRACT: 0.79 acres
SECTOR PLAN: North City

GROWTH POLICY PLAN: N/A

ACCESSIBILITY: Access would be from the neighboring property at the corner of N. Broadway

Avenue and Gibbs Drive. An access easement at or near the shared boundary between the two lots would allow this property to be accessed approximately 75 ft from the intersection of Broadway and Gibbs. N. Broadway Avenue is a major collector with a pavement width of 53 feet and

a right-of-way width of approximately 93 feet.

UTILITIES: Water Source: Knoxville Utilities Board

Sewer Source: Knoxville Utilities Board

WATERSHED: First Creek

► PRESENT PLAN AND LDR (Low Density Residential) / RN-1 (Single-Family Residential

Neighborhood)

► PROPOSED PLAN

**ZONING DESIGNATION:** 

**DESIGNATION:** 

O (Office)

► EXISTING LAND USE: Vacant parcel

EXTENSION OF PLAN

**DESIGNATION:** 

No

HISTORY OF REQUESTS: A request to amend this and the adjacent parcel's land use from LDR to NC

(Neighborhood Commercial) was denied in November, 1999.

SURROUNDING LAND USE

AND PLAN DESIGNATION:

North: Commercial - GC (General Commercial)

South: Single family residential and commercial - LDR (Low Density

Residential) and O (Office)

East: Single family residential - LDR (Low Density Residential)

West: Commercial - MU-SD NC-6 (Mixed Use-Special District, North City-

6)

NEIGHBORHOOD CONTEXT N. Broadway Avenue consists mostly of office and commercial uses along its

length. In the immediate vicinity is a big box grocery store, a bank, and

AGENDA ITEM #: 12 FILE #: 4-D-20-SP 3/26/2020 08:59 AM PAGE #: 12-1

#### STAFF RECOMMENDATION:

▶ Deny the O (Office) designation because it is not consistent with the North City Sector Plan designation and could cause adverse impacts for neighboring residential properties.