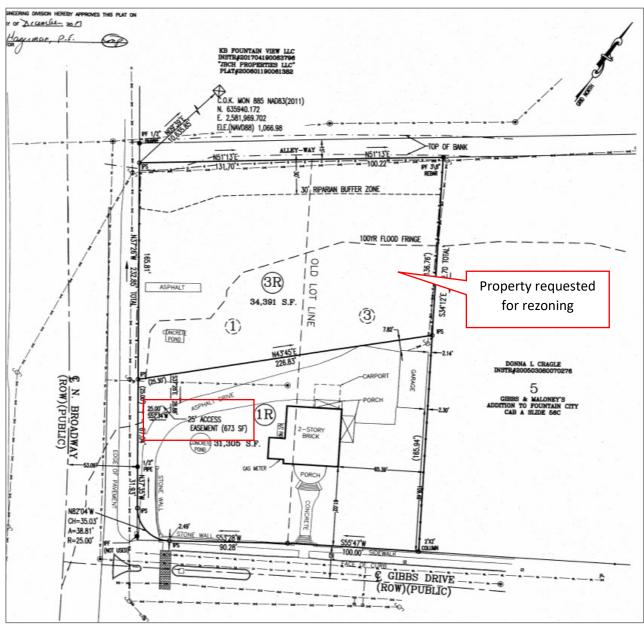

- 1. Almost half of the property is in a 100-year floodplain.
- 2. There is no direct access to this parcel from Broadway Avenue; current proposed access, approved during the plat process, shows access off of Broadway onto the adjoining property.
- 3. Due to the stream that runs along the northwest property line, this property is separated from the adjacent commercial uses. It sits higher than the commercial properties, and the floodplain is on the part of the parcel closer to the stream. This increases the liklihood that a new structure would be situated closer to the residential properties than the commercial ones.
- 4. N. Broadway Avenue is a major arterial and has developed as a commercial corridor. Typically, office use on an arterial would be appropriate and would provide a transitional buffer between the commercial uses along the arterial and the residential uses behind that frontage parcel. However, in this case, that frontage parcel is in a residential zone and contains a single family home that forms the entry to the subdivision. That fact, plus the separation from other commercial uses by the stream, make the office use inappropriate at this location.

View of parcel requested for rezoning

Entry of adjoining property at entrance to neighborhood

Plat showing allowed access

Proposed access point

Proposed access point in relation to access to neighborhood