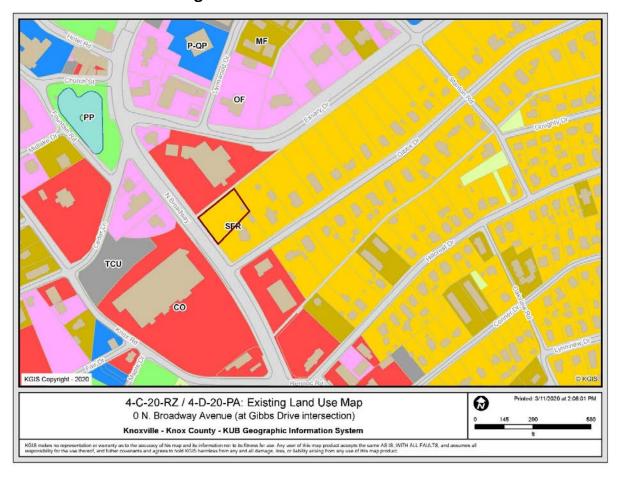

No

HISTORY OF REQUESTS: A request to amend this and the adjacent parcel's land use from LDR to NC

(Neighborhood Commercial) was denied in November, 1999.

SURROUNDING LAND USE

AND PLAN DESIGNATION:

North: Commercial - GC (General Commercial)

South: Single family residential and commercial - LDR (Low Density

Residential) and O (Office)

East: Single family residential - LDR (Low Density Residential)

West: Commercial - MU-SD NC-6 (Mixed Use-Special District, North City-

6)

NEIGHBORHOOD CONTEXT N. Broadway Avenue consists mostly of office and commercial uses along its

length. In the immediate vicinity is a big box grocery store, a bank, and

AGENDA ITEM #: 12 FILE #: 4-D-20-SP 3/26/2020 08:59 AM PAGE #: 12-1

SURROUNDING LAND USE.

PLAN DESIGNATION,

Commercial - GC (General Commercial) - C-G-2 (General

Commercial) District

South: Single family residential and commercial - LDR (Low Density **ZONING** 

Residential) and O (Office) - RN-1 (Single Family Residential

Neighborhood) and O (Office) Districts

East: Single family residential - LDR (Low Density Residential) - RN-1

(Single Family Residential Neighborhood) District

AGENDA ITEM #: 12 3/26/2020 08:58 AM PAGE #: FILE #: 4-D-20-PA 12-1 West: Commercial - MU-SD NC-6 (Mixed Use-Special District, North City-

6) - C-G-2 (General Commercial) District

NEIGHBORHOOD CONTEXT: N. Broadway Avenue consists mostly of office and commercial uses along its

length. It is bordered by a stream to the north which somewhat isolates this property. Gibbs Drive is home to single family residential houses, most of