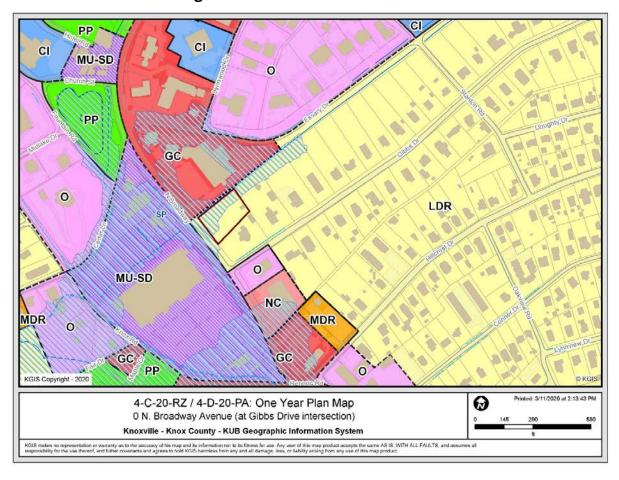

Neighborhood)

► PROPOSED PLAN

**ZONING DESIGNATION:** 

**DESIGNATION:** 

O (Office)

► EXISTING LAND USE: Vacant parcel

EXTENSION OF PLAN

**DESIGNATION:** 

WATERSHED: First Creek

PRESENT PLAN LDR (Low Density Residential) / RN-1 (Single-Family Residential

Neighborhood) **DESIGNATION/ZONING:** 

PROPOSED PLAN O (Office) / O (Office)

EXISTING LAND USE: Vacant parcel