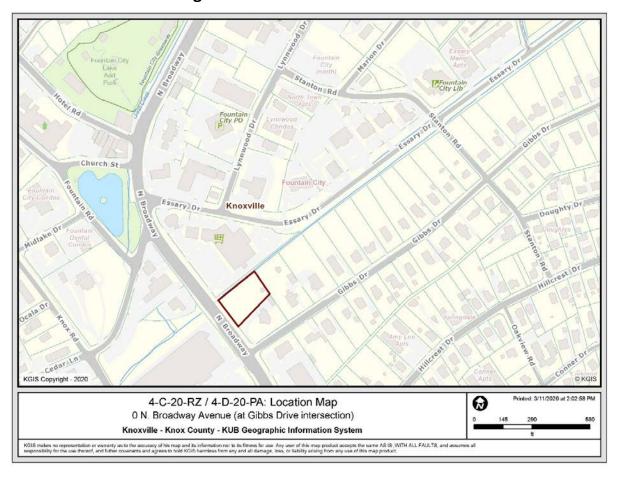

## PLAN AMENDMENT REPORT

► FILE #: 4-D-20-SP AGENDA ITEM #: 12

**AGENDA DATE:** 4/9/2020

► APPLICANT: TAYLOR D. FORRESTER

OWNER(S): Robert A Whaley

TAX ID NUMBER: 58 E J 01202 <u>View map on KGIS</u>

JURISDICTION: Council District 4
STREET ADDRESS: 0 N. Broadway Ave.

► LOCATION: East side of N. Broadway, north of Gibbs Dr.

► APPX. SIZE OF TRACT: 0.79 acres
SECTOR PLAN: North City

GROWTH POLICY PLAN: N/A

ACCESSIBILITY: Access would be from the neighboring property at the corner of N. Broadway

Avenue and Gibbs Drive. An access easement at or near the shared boundary between the two lots would allow this property to be accessed approximately 75 ft from the intersection of Broadway and Gibbs. N. Broadway Avenue is a major collector with a pavement width of 53 feet and

a right-of-way width of approximately 93 feet.

UTILITIES: Water Source: Knoxville Utilities Board

Sewer Source: Knoxville Utilities Board

WATERSHED: First Creek

► PRESENT PLAN AND LDR (Low Density Residential) / RN-1 (Single-Family Residential

JURISDICTION: Council District 4 STREET ADDRESS: 0 N. Broadway Ave.

► LOCATION: East side of N. Broadway, north of Gibbs Dr.

TRACT INFORMATION: 0.79 acres. SECTOR PLAN: North City

Urban Growth Area (Inside City Limits) **GROWTH POLICY PLAN:** 

ACCESSIBILITY: Access would be from the neighboring property at the corner of N. Broadway

> Avenue and Gibbs Drive. An access easement at or near the shared boundary between the two lots would allow this property to be accessed approximately 75 ft from the intersection of Broadway and Gibbs. N.

Broadway Avenue is a major collector with a pavement width of 53 feet and

a right-of-way width of approximately 93 feet.

UTILITIES: Water Source: Knoxville Utilities Board

> Sewer Source: Knoxville Utilities Board