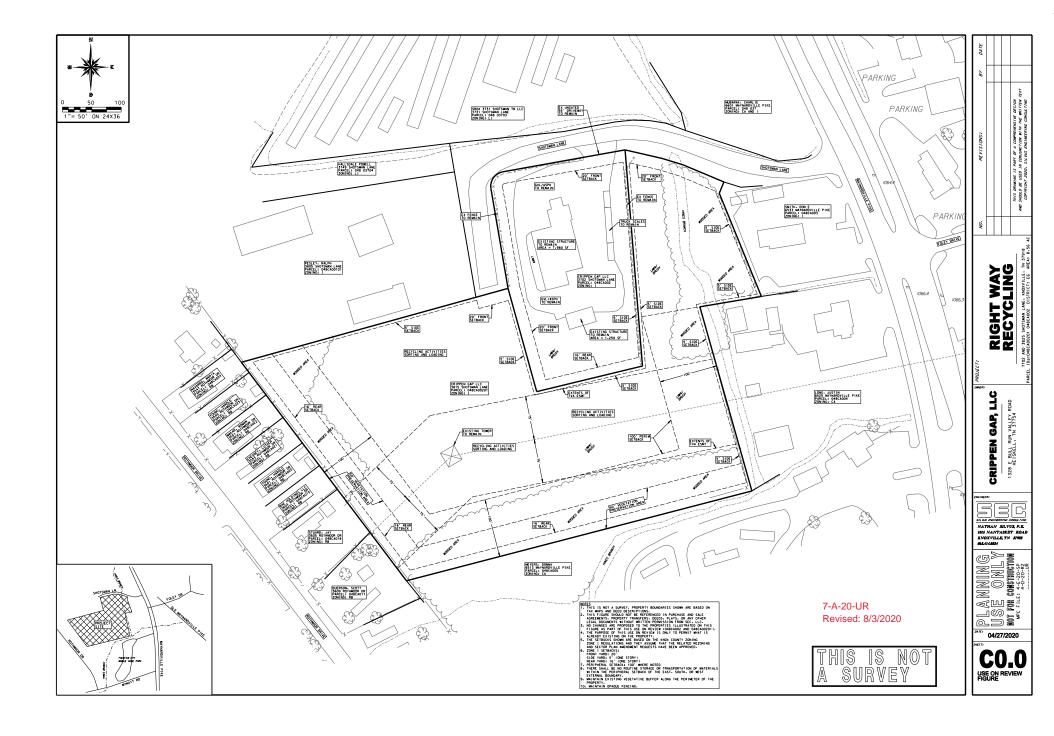

The Knox County Zoning Ordinance requires landscape screening and fencing when adjacent to residential zoning, and a 100' setback from outside property boundaries for the processing of materials (Section 4.95 - Standards for the use-on-review approval of solid waste processing facilities). Because this use will be a continuance of established uses on this site, the 100' setback is only being applied to the west, south and east property boundaries, excluding parcel 048CA002 with the buildings which has historically been zoned I (Industrial) and is internal to the processing facility. Within the 100' setback shown on the development plan, the applicant proposes to retain a minimum of 50' of the existing vegetation/trees as a buffer to the adjacent residential uses to the west and south and the stream to the east. A vegetative buffer with trees is not possible in the TVA powerline easement that runs through the middle of the property but there is an existing fence that will be retained and there is some short vegetation on the hillside that helps visually buffer this area.

The I (Industrial) requires that all uses that are listed as a Use Permitted on Review "may be permitted, provided, that no such use shall be located nearer than three hundred (300) feet to a public park, school, church, hospital, sanitarium, residential zone, or subdivided land restricted to residential uses". This setback is for the actual use and does not include things such as drive aisles. For the proposed metal recycling facility, the areas used for storage of scrap material must remain 300' from the residentially zoned property. Staff is recommending a condition that this setback be provided unless a variance is approved by the Board of Zoning Appeals or it is determined that the use is legally preexisting at the 300' setback does not apply.

# EFFECT OF THE PROPOSAL ON THE SUBJECT PROPERTY, SURROUNDING PROPERTY AND THE COMMUNITY AS A WHOLE

- 1. Public water is available to serve the site. Sanitary sewer is not currently available in the area, but could be extended, if necessary, to serve this site.
- 2. The proposal will have no impact on schools and the traffic impact should be minimal since there are only two other businesses that access Shotsman Lane, one of which is a self-storage facility.
- 3. The proposed use is consistent with the historic use of the site as a metal scrap yard or salvage yard.
- 4. The 50' wide vegetative preservation area will visually buffer the proposed use from adjacent properties and will reduce noise and dust that may cross the property boundary.