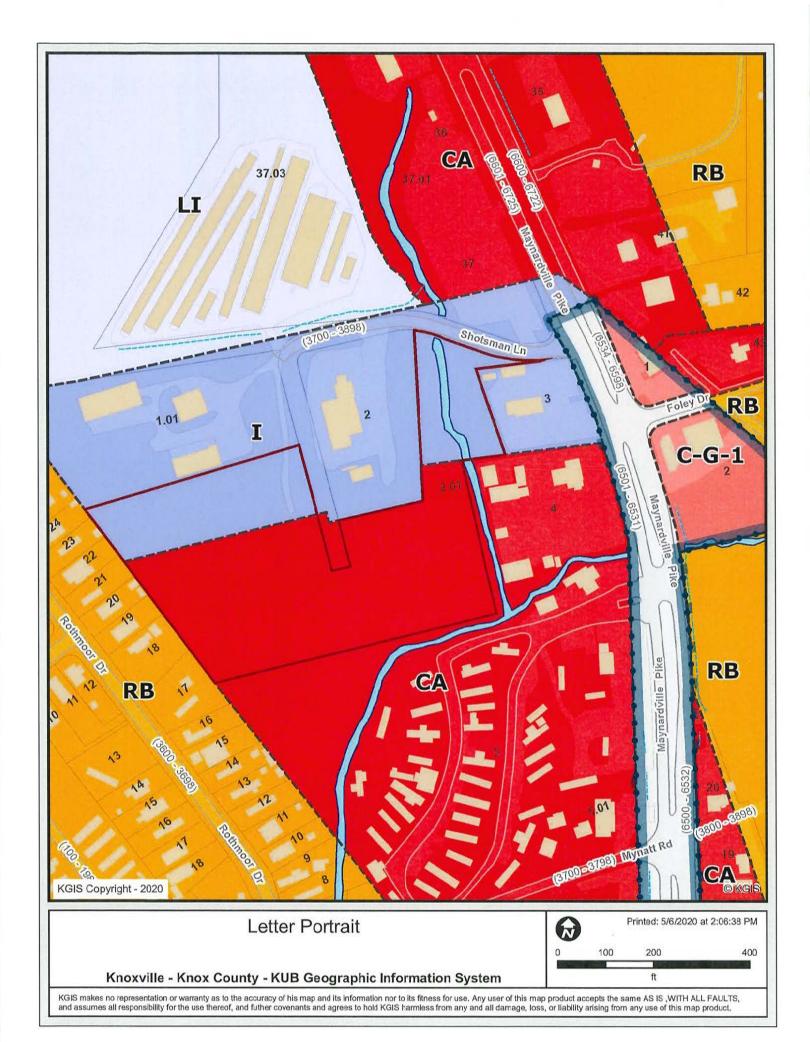

the rest of the property.

SURROUNDING LAND North: Business, Self-storage / I (Industrial) & LI (Light Industrial)

USE AND ZONING: South: Mobile home park, Commercial / CA (General Business)

East: Commercial / I (Industrial) & CA (General Business)

West: Single family, Mobile home park / RB (General Residential)

NEIGHBORHOOD CONTEXT: The area lies between the commercial corridor along Maynardville Pike and

single family residential neighborhoods. Industrial and light industrial zoning

CONFORMITY OF THE PROPOSAL TO ADOPTED PLANS

AGENDA ITEM #: 30 FILE #: 7-A-20-UR 8/3/2020 04:35 PM MIKE REYNOLDS PAGE #: 30-2

- 1. The North County Sector Plan proposes LI (Light Industrial) uses for the site which is consistent with the zoning and proposed use.
- 2. The site is located within the Planned Growth Area on the Knoxville-Knox County-Farragut Growth Policy Plan map.