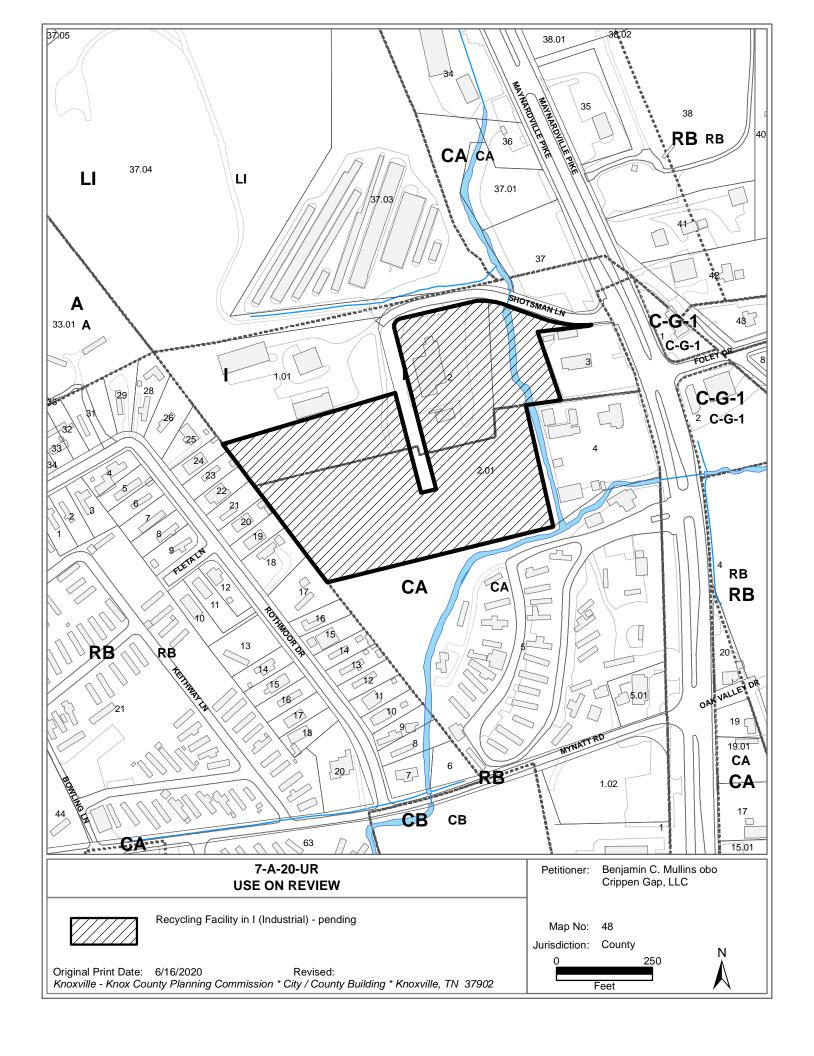

### **USE ON REVIEW REPORT**

► FILE #: 7-A-20-UR AGENDA ITEM #: 30

POSTPONEMENT(S): 7/9/2020 **AGENDA DATE: 8/13/2020** 

► APPLICANT: BENJAMIN C. MULLINS OBO CRIPPEN GAP, LLC

OWNER(S): Crippen Gap, LLC

TAX ID NUMBER: 48 C A 002 & 00201 View map on KGIS

JURISDICTION: County Commission District 7

STREET ADDRESS: 3700 3702, 3704 & 3815 Shotsman Ln.

► LOCATION: North of Mynatt Rd., west of Maynardville Pk.,off Shotsman Ln.

► APPX. SIZE OF TRACT: 8.42 acres

the rest of the property.

SURROUNDING LAND North: Business, Self-storage / I (Industrial) & LI (Light Industrial)

USE AND ZONING: South: Mobile home park, Commercial / CA (General Business)

East: Commercial / I (Industrial) & CA (General Business)

West: Single family, Mobile home park / RB (General Residential)

NEIGHBORHOOD CONTEXT: The area lies between the commercial corridor along Maynardville Pike and

single family residential neighborhoods. Industrial and light industrial zoning

#### **COMMENTS:**

This proposal is to formally approve a metal recycling facility that is currently operating on this 8.42 acre site. Similar business uses have existed on this site dating back to the 1960's. A portion of the property was recently rezoned from CA (Geneal Business) to I (Industrial) to allow the facility to be considered for Use Permitted on Review approval by the Planning Commission.

The Knox County Zoning Ordinance requires landscape screening and fencing when adjacent to residential zoning, and a 100' setback from outside property boundaries for the processing of materials (Section 4.95 - Standards for the use-on-review approval of solid waste processing facilities). Because this use will be a continuance of established uses on this site, the 100' setback is only being applied to the west, south and east property boundaries, excluding parcel 048CA002 with the buildings which has historically been zoned I (Industrial) and is internal to the processing facility. Within the 100' setback shown on the development plan, the applicant proposes to retain a minimum of 50' of the existing vegetation/trees as a buffer to the adjacent residential uses to the west and south and the stream to the east. A vegetative buffer with trees is not possible in the TVA powerline easement that runs through the middle of the property but there is an existing fence that will be retained and there is some short vegetation on the hillside that helps visually buffer this area.

The I (Industrial) requires that all uses that are listed as a Use Permitted on Review "may be permitted, provided, that no such use shall be located nearer than three hundred (300) feet to a public park, school, church, hospital, sanitarium, residential zone, or subdivided land restricted to residential uses". This setback is for the actual use and does not include things such as drive aisles. For the proposed metal recycling facility, the areas used for storage of scrap material must remain 300' from the residentially zoned property. Staff is recommending a condition that this setback be provided unless a variance is approved by the Board of Zoning Appeals or it is determined that the use is legally preexisting at the 300' setback does not apply.