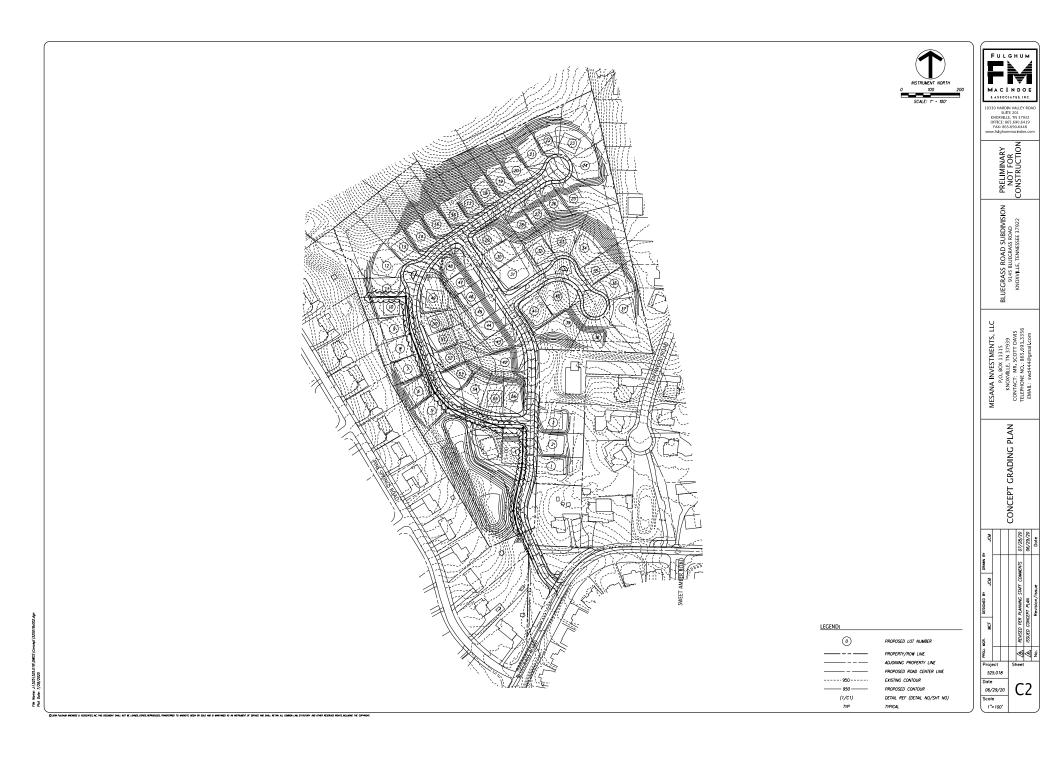

#### COMMENTS:

This proposal is for the construction of 56 detached houses on 22.2 acres. The subdivision will have roads that are 26' wide with 50' right-of-way with the exception of being 22' wide with a 40' right-of-way for the first part of Road 'A', from the Bluegrass Road intersection to just before Lot 1. The property is zoned PR up to 3.45 du/ac and the proposed density is 2.52 du/ac.

The proposed common open space but no specified amenities that are to be provided for the development. The large open space of the west of Road 'A' and south of Road 'B' contains an existing telecommunication tower and proposed detention pond.