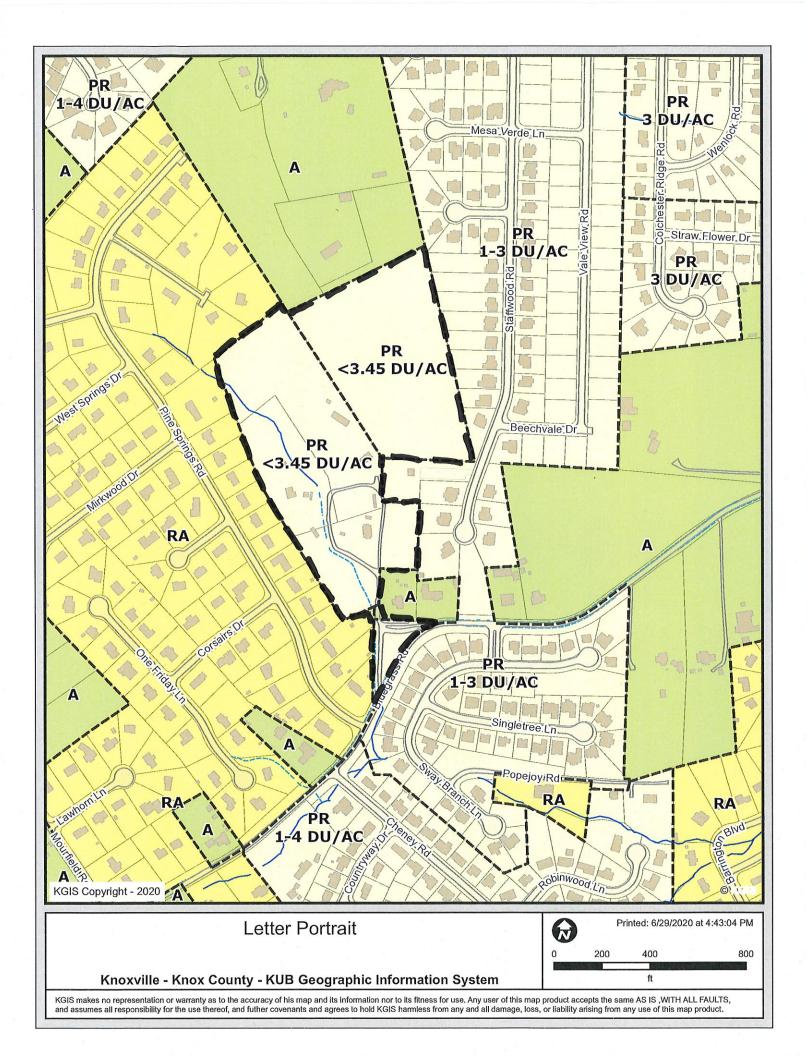

## SUBDIVISION REPORT -CONCEPT/USE ON REVIEW

| FILE #: 8-SB-20-C                   | AGENDA ITEM #: 24                                                                                                                                                                                                                                                                                                                                                          |
|-------------------------------------|----------------------------------------------------------------------------------------------------------------------------------------------------------------------------------------------------------------------------------------------------------------------------------------------------------------------------------------------------------------------------|
| 8-D-20-UR                           | AGENDA DATE: 8/13/2020                                                                                                                                                                                                                                                                                                                                                     |
| SUBDIVISION:                        | BLUEGRASS ROAD SUBDIVISION                                                                                                                                                                                                                                                                                                                                                 |
| APPLICANT/DEVELOPER:                | MESANA INVESTMENTS, LLC                                                                                                                                                                                                                                                                                                                                                    |
| OWNER(S):                           | Orville & Bonnie Biggs, Daniel & Lisa Green & John & Jennifer Little, &                                                                                                                                                                                                                                                                                                    |
| TAX IDENTIFICATION:                 | 144   11202 (PART OF)     , 144 111, 11101, 114, 115, <u>View map on KGIS</u><br>116, & 117 & 144NA003                                                                                                                                                                                                                                                                     |
| JURISDICTION:                       | County Commission District 5                                                                                                                                                                                                                                                                                                                                               |
| STREET ADDRESS:                     | 0 , 9125, 9127, 9137, 9141, and 9145 Bluegrass Rd., 0 Coile Ln., & 1540<br>Pine Springs Rd.                                                                                                                                                                                                                                                                                |
| ► LOCATION:                         | North of Bluegrass Rd. between Pine Springs Rd. & Sweet Amber Rd.                                                                                                                                                                                                                                                                                                          |
| SECTOR PLAN:                        | Southwest County                                                                                                                                                                                                                                                                                                                                                           |
| GROWTH POLICY PLAN:                 | Planned Growth Area                                                                                                                                                                                                                                                                                                                                                        |
| WATERSHED:                          | Tennessee River                                                                                                                                                                                                                                                                                                                                                            |
| APPROXIMATE ACREAGE:                | 22.2 acres                                                                                                                                                                                                                                                                                                                                                                 |
| ZONING:                             | PR (Planned Residential) with up to 3.45 du/ac                                                                                                                                                                                                                                                                                                                             |
| EXISTING LAND USE:                  | Vacant land, telecommunication tower                                                                                                                                                                                                                                                                                                                                       |
| PROPOSED USE:                       | Single family residential                                                                                                                                                                                                                                                                                                                                                  |
| SURROUNDING LAND<br>USE AND ZONING: | North: Residences / A (Agricultural) and RA (Low Density Residential)<br>South: Residences / PR (Planned Residential)<br>East: Residences / PR (Planned Residental) and A (Agricultural)<br>West: Residences / RA (Low Density Residential)                                                                                                                                |
| NUMBER OF LOTS:                     | 56                                                                                                                                                                                                                                                                                                                                                                         |
| SURVEYOR/ENGINEER:                  | William C., Jr. Fulghum                                                                                                                                                                                                                                                                                                                                                    |
| ACCESSIBILITY:                      | Bluegrass Road is a minor collector with a pavement width of 20.1 feet within a right-of-way width of 70 feet.                                                                                                                                                                                                                                                             |
| SUBDIVISION VARIANCES REQUIRED:     | ALTERNATIVE DESIGN STANDARDS REQUIRING PLANNING<br>COMMISSION APPROVAL:                                                                                                                                                                                                                                                                                                    |
|                                     | 1. REDUCE MINIMUM HORIZONTAL CURVE RADIUS FROM 250-FT TO<br>145-FT BETWEEN STA 0+ 1.97 AND STA 0+97.59 ALONG ROAD "A".<br>2. REDUCE MINIMUM HORIZONTAL CURVE RADIUS FROM 250-FT TO<br>145-FT BETWEEN STA 2+49.67 AND STA 3+52.46 ALONG ROAD "A".<br>3. REDUCE MINIMUM HORIZONTAL CURVE RADIUS FROM 250-FT TO<br>230-FT BETWEEN STA 4+03.07 AND STA 4+66.95 ALONG ROAD "A". |
|                                     | ALTERNATIVE DESIGN STANDARDS REQUIRING KNOX COUNTY                                                                                                                                                                                                                                                                                                                         |
| AGENDA ITEM #: 24 FILE #: 8-SE      | 3-20-C 8/6/2020 10:48 AM MIKE REYNOLDS PAGE #: 24-1                                                                                                                                                                                                                                                                                                                        |

EFFECT OF THE PROPOSAL ON THE SUBJECT PROPERTY, SURROUNDING PROPERTY AND THE COMMUNITY AS A WHOLE

1) Public utilities are available to serve this site.

2) The intersection of the new road access to Bluegrass Road can obtain the necessary sight distance as require by the subdivision regulations.

3) The proposed lot sizes in the proposed subdivision are smaller than those in nearby subdivisions that were developed in the RA and PR zones, however, they are not drastically different and the dwelling types will be the same (detached residential). The applicant is also not requesting to reduce the 35' peripheral setback.

### CONFORMITY OF THE PROPOSAL TO CRITERIA ESTABLISHED BY THE KNOX COUNTY ZONING ORDINANCE

With the stated conditions, the detached residential development meets the standards for development within a PR (Planned Residential) Zone and all other requirements of the Zoning Ordinance.
 The proposed development is consistent with the general standards for uses permitted on review: The proposed development is consistent with the adopted plans and policies of the General Plan and Sector Plan. The use is in harmony with the general purpose and intent of the Zoning Ordinance. The use is compatible with the character of the neighborhood where it is proposed. The use will not significantly injure the value of adjacent property. The use will not draw significant additional traffic through residential areas.

#### CONFORMITY OF THE PROPOSAL TO ADOPTED PLANS

The Southwest County Sector Plan designates this property for low density residential use with a maximum density of 5 du/ac. At a proposed density of 2.52 du/ac, the development is consistent with the Sector Plan.
 The site is located within the Planned Growth Area on the Knoxville-Knox County-Farragut Growth Policy Plan map.