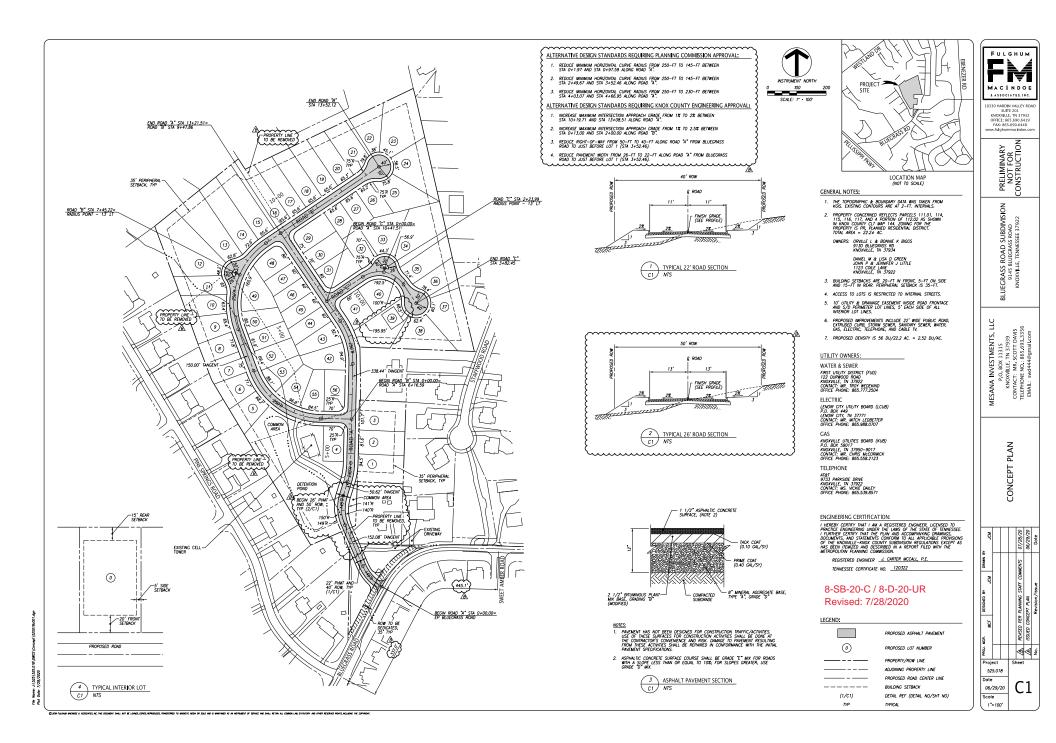

## SUBDIVISION REPORT -CONCEPT/USE ON REVIEW

| FILE #: 8-SB-20-C                   | AGENDA ITEM #: 24                                                                                                                                                                                                                                                                                                                                                          |
|-------------------------------------|----------------------------------------------------------------------------------------------------------------------------------------------------------------------------------------------------------------------------------------------------------------------------------------------------------------------------------------------------------------------------|
| 8-D-20-UR                           | AGENDA DATE: 8/13/2020                                                                                                                                                                                                                                                                                                                                                     |
| SUBDIVISION:                        | BLUEGRASS ROAD SUBDIVISION                                                                                                                                                                                                                                                                                                                                                 |
| APPLICANT/DEVELOPER:                | MESANA INVESTMENTS, LLC                                                                                                                                                                                                                                                                                                                                                    |
| OWNER(S):                           | Orville & Bonnie Biggs, Daniel & Lisa Green & John & Jennifer Little, &                                                                                                                                                                                                                                                                                                    |
| TAX IDENTIFICATION:                 | 144   11202 (PART OF)     , 144 111, 11101, 114, 115, <u>View map on KGIS</u><br>116, & 117 & 144NA003                                                                                                                                                                                                                                                                     |
| JURISDICTION:                       | County Commission District 5                                                                                                                                                                                                                                                                                                                                               |
| STREET ADDRESS:                     | 0 , 9125, 9127, 9137, 9141, and 9145 Bluegrass Rd., 0 Coile Ln., & 1540<br>Pine Springs Rd.                                                                                                                                                                                                                                                                                |
| ► LOCATION:                         | North of Bluegrass Rd. between Pine Springs Rd. & Sweet Amber Rd.                                                                                                                                                                                                                                                                                                          |
| SECTOR PLAN:                        | Southwest County                                                                                                                                                                                                                                                                                                                                                           |
| GROWTH POLICY PLAN:                 | Planned Growth Area                                                                                                                                                                                                                                                                                                                                                        |
| WATERSHED:                          | Tennessee River                                                                                                                                                                                                                                                                                                                                                            |
| APPROXIMATE ACREAGE:                | 22.2 acres                                                                                                                                                                                                                                                                                                                                                                 |
| ZONING:                             | PR (Planned Residential) with up to 3.45 du/ac                                                                                                                                                                                                                                                                                                                             |
| EXISTING LAND USE:                  | Vacant land, telecommunication tower                                                                                                                                                                                                                                                                                                                                       |
| PROPOSED USE:                       | Single family residential                                                                                                                                                                                                                                                                                                                                                  |
| SURROUNDING LAND<br>USE AND ZONING: | North: Residences / A (Agricultural) and RA (Low Density Residential)<br>South: Residences / PR (Planned Residential)<br>East: Residences / PR (Planned Residental) and A (Agricultural)<br>West: Residences / RA (Low Density Residential)                                                                                                                                |
| NUMBER OF LOTS:                     | 56                                                                                                                                                                                                                                                                                                                                                                         |
| SURVEYOR/ENGINEER:                  | William C., Jr. Fulghum                                                                                                                                                                                                                                                                                                                                                    |
| ACCESSIBILITY:                      | Bluegrass Road is a minor collector with a pavement width of 20.1 feet within a right-of-way width of 70 feet.                                                                                                                                                                                                                                                             |
| SUBDIVISION VARIANCES REQUIRED:     | ALTERNATIVE DESIGN STANDARDS REQUIRING PLANNING<br>COMMISSION APPROVAL:                                                                                                                                                                                                                                                                                                    |
|                                     | 1. REDUCE MINIMUM HORIZONTAL CURVE RADIUS FROM 250-FT TO<br>145-FT BETWEEN STA 0+ 1.97 AND STA 0+97.59 ALONG ROAD "A".<br>2. REDUCE MINIMUM HORIZONTAL CURVE RADIUS FROM 250-FT TO<br>145-FT BETWEEN STA 2+49.67 AND STA 3+52.46 ALONG ROAD "A".<br>3. REDUCE MINIMUM HORIZONTAL CURVE RADIUS FROM 250-FT TO<br>230-FT BETWEEN STA 4+03.07 AND STA 4+66.95 ALONG ROAD "A". |
|                                     | ALTERNATIVE DESIGN STANDARDS REQUIRING KNOX COUNTY                                                                                                                                                                                                                                                                                                                         |
| AGENDA ITEM #: 24 FILE #: 8-SE      | 3-20-C 8/6/2020 10:48 AM MIKE REYNOLDS PAGE #: 24-1                                                                                                                                                                                                                                                                                                                        |

**ENGINEERING APPROVAL:** 

1. INCREASE MAXIMUM INTERSECTION APPROACH GRADE FROM 1 % TO 2% BETWEEN STA 10+ 19.71 AND STA 13+08.51 ALONG ROAD "A".

2. INCREASE MAXIMUM INTERSECTION APPROACH GRADE FROM 1 % TO 2.5% BETWEEN STA 0+ 13.00 AND STA 2+00.00 ALONG ROAD "B".

3. REDUCE RIGHT-OF-WAY WIDTH FROM 50-FT TO 40-FT ALONG ROAD "A" FROM BLUEGRASS ROAD TO JUST BEFORE LOT 1 (STA 3+52.46).

4. REDUCE PAVEMENT WIDTH FROM 26-FT TO 22-FT ALONG ROAD "A" FROM BLUEGRASS ROAD TO JUST BEFORE LOT 1 (STA 3+52.46).

#### COMMENTS:

This proposal is for the construction of 56 detached houses on 22.2 acres. The subdivision will have roads that are 26' wide with 50' right-of-way with the exception of being 22' wide with a 40' right-of-way for the first part of Road 'A', from the Bluegrass Road intersection to just before Lot 1. The property is zoned PR up to 3.45 du/ac and the proposed density is 2.52 du/ac.

The proposed common open space but no specified amenities that are to be provided for the development. The large open space of the west of Road 'A' and south of Road 'B' contains an existing telecommunication tower and proposed detention pond.

shaped property at the entrance of this subdivision. The existing shared driveway connects directly to Bluegrass Road immediately to the east of the lots and the driveway also continues to the west where the driveway turns to the south, back to Bluegrass Road and also north into the portion of the site where lots are proposed. The Concept Plan shows the shared driveway for these two lots connecting to both Bluegrass Road and Road 'A'. Staff has requested that this shared driveway only have access to one of the roads. The applicant has stated he cannot restrict access to either of these roads. There is a recommended condition that this be reviewed further during the design plan stage but it does not rule out the possibility of the shared driveway connecting to both streets.