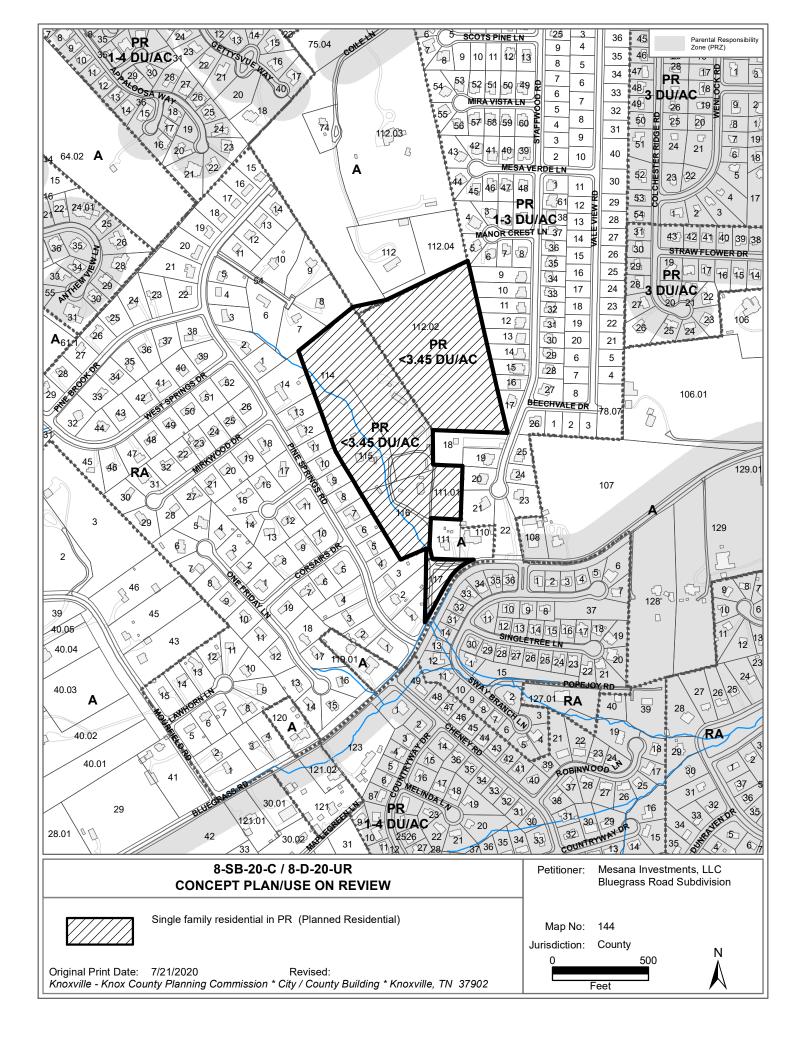

## SUBDIVISION REPORT -CONCEPT/USE ON REVIEW

| FILE #: 8-SB-20-C                   | AGENDA ITEM #: 24                                                                                                                                                                                                                                                                                                                                                          |
|-------------------------------------|----------------------------------------------------------------------------------------------------------------------------------------------------------------------------------------------------------------------------------------------------------------------------------------------------------------------------------------------------------------------------|
| 8-D-20-UR                           | AGENDA DATE: 8/13/2020                                                                                                                                                                                                                                                                                                                                                     |
| SUBDIVISION:                        | BLUEGRASS ROAD SUBDIVISION                                                                                                                                                                                                                                                                                                                                                 |
| APPLICANT/DEVELOPER:                | MESANA INVESTMENTS, LLC                                                                                                                                                                                                                                                                                                                                                    |
| OWNER(S):                           | Orville & Bonnie Biggs, Daniel & Lisa Green & John & Jennifer Little, &                                                                                                                                                                                                                                                                                                    |
| TAX IDENTIFICATION:                 | 144   11202 (PART OF)     , 144 111, 11101, 114, 115, <u>View map on KGIS</u><br>116, & 117 & 144NA003                                                                                                                                                                                                                                                                     |
| JURISDICTION:                       | County Commission District 5                                                                                                                                                                                                                                                                                                                                               |
| STREET ADDRESS:                     | 0 , 9125, 9127, 9137, 9141, and 9145 Bluegrass Rd., 0 Coile Ln., & 1540<br>Pine Springs Rd.                                                                                                                                                                                                                                                                                |
| ► LOCATION:                         | North of Bluegrass Rd. between Pine Springs Rd. & Sweet Amber Rd.                                                                                                                                                                                                                                                                                                          |
| SECTOR PLAN:                        | Southwest County                                                                                                                                                                                                                                                                                                                                                           |
| GROWTH POLICY PLAN:                 | Planned Growth Area                                                                                                                                                                                                                                                                                                                                                        |
| WATERSHED:                          | Tennessee River                                                                                                                                                                                                                                                                                                                                                            |
| APPROXIMATE ACREAGE:                | 22.2 acres                                                                                                                                                                                                                                                                                                                                                                 |
| ZONING:                             | PR (Planned Residential) with up to 3.45 du/ac                                                                                                                                                                                                                                                                                                                             |
| EXISTING LAND USE:                  | Vacant land, telecommunication tower                                                                                                                                                                                                                                                                                                                                       |
| PROPOSED USE:                       | Single family residential                                                                                                                                                                                                                                                                                                                                                  |
| SURROUNDING LAND<br>USE AND ZONING: | North: Residences / A (Agricultural) and RA (Low Density Residential)<br>South: Residences / PR (Planned Residential)<br>East: Residences / PR (Planned Residental) and A (Agricultural)<br>West: Residences / RA (Low Density Residential)                                                                                                                                |
| NUMBER OF LOTS:                     | 56                                                                                                                                                                                                                                                                                                                                                                         |
| SURVEYOR/ENGINEER:                  | William C., Jr. Fulghum                                                                                                                                                                                                                                                                                                                                                    |
| ACCESSIBILITY:                      | Bluegrass Road is a minor collector with a pavement width of 20.1 feet within a right-of-way width of 70 feet.                                                                                                                                                                                                                                                             |
| SUBDIVISION VARIANCES REQUIRED:     | ALTERNATIVE DESIGN STANDARDS REQUIRING PLANNING<br>COMMISSION APPROVAL:                                                                                                                                                                                                                                                                                                    |
|                                     | 1. REDUCE MINIMUM HORIZONTAL CURVE RADIUS FROM 250-FT TO<br>145-FT BETWEEN STA 0+ 1.97 AND STA 0+97.59 ALONG ROAD "A".<br>2. REDUCE MINIMUM HORIZONTAL CURVE RADIUS FROM 250-FT TO<br>145-FT BETWEEN STA 2+49.67 AND STA 3+52.46 ALONG ROAD "A".<br>3. REDUCE MINIMUM HORIZONTAL CURVE RADIUS FROM 250-FT TO<br>230-FT BETWEEN STA 4+03.07 AND STA 4+66.95 ALONG ROAD "A". |
|                                     | ALTERNATIVE DESIGN STANDARDS REQUIRING KNOX COUNTY                                                                                                                                                                                                                                                                                                                         |
| AGENDA ITEM #: 24 FILE #: 8-SE      | 3-20-C 8/6/2020 10:48 AM MIKE REYNOLDS PAGE #: 24-1                                                                                                                                                                                                                                                                                                                        |

#### COMMENTS:

This proposal is for the construction of 56 detached houses on 22.2 acres. The subdivision will have roads that are 26' wide with 50' right-of-way with the exception of being 22' wide with a 40' right-of-way for the first part of Road 'A', from the Bluegrass Road intersection to just before Lot 1. The property is zoned PR up to 3.45 du/ac and the proposed density is 2.52 du/ac.

EFFECT OF THE PROPOSAL ON THE SUBJECT PROPERTY, SURROUNDING PROPERTY AND THE COMMUNITY AS A WHOLE

1) Public utilities are available to serve this site.

2) The intersection of the new road access to Bluegrass Road can obtain the necessary sight distance as require by the subdivision regulations.

3) The proposed lot sizes in the proposed subdivision are smaller than those in nearby subdivisions that were developed in the RA and PR zones, however, they are not drastically different and the dwelling types will be the same (detached residential). The applicant is also not requesting to reduce the 35' peripheral setback.

#### CONFORMITY OF THE PROPOSAL TO ADOPTED PLANS

The Southwest County Sector Plan designates this property for low density residential use with a maximum density of 5 du/ac. At a proposed density of 2.52 du/ac, the development is consistent with the Sector Plan.
 The site is located within the Planned Growth Area on the Knoxville-Knox County-Farragut Growth Policy Plan map.