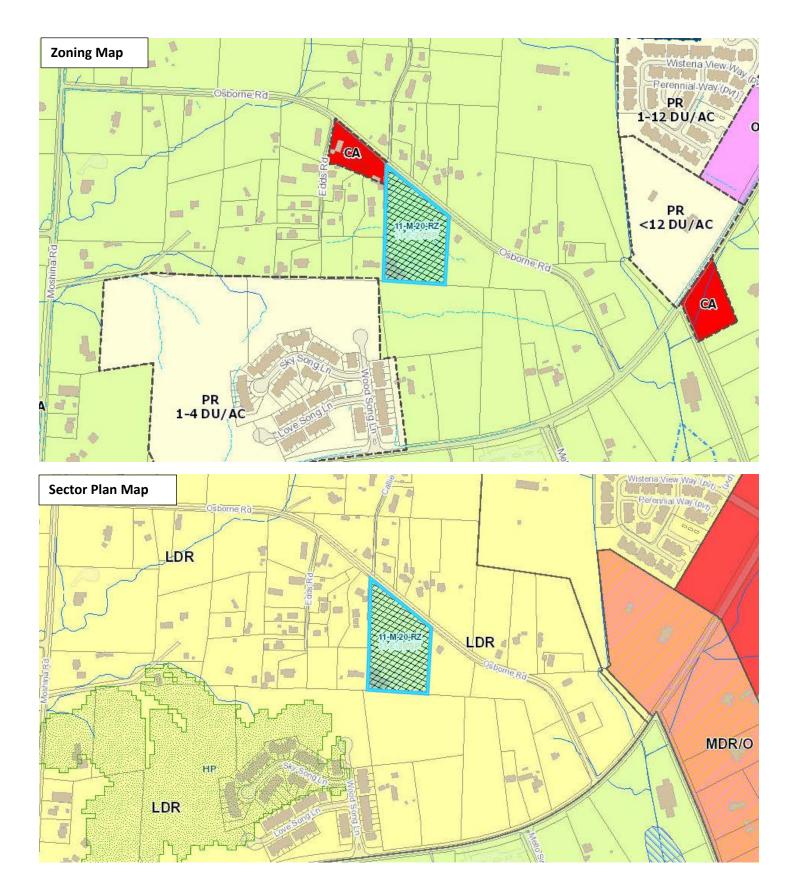

# PLAN AMENDMENT/ REZONING REPORT

| FILE #: 11-M-20-RZ                       | AGENDA ITEM #: 9                                                                                                                          |  |  |  |  |  |
|------------------------------------------|-------------------------------------------------------------------------------------------------------------------------------------------|--|--|--|--|--|
| 11-E-20-SP                               | AGENDA DATE: 12/10/2020                                                                                                                   |  |  |  |  |  |
| POSTPONEMENT(S):                         | 11/12/2020                                                                                                                                |  |  |  |  |  |
| APPLICANT:                               | PATRICIA NELSON                                                                                                                           |  |  |  |  |  |
| OWNER(S):                                | Patricia Nelson                                                                                                                           |  |  |  |  |  |
| TAX ID NUMBER:                           | 84 058 View map on KGIS                                                                                                                   |  |  |  |  |  |
| JURISDICTION:                            | Commission District 8                                                                                                                     |  |  |  |  |  |
| STREET ADDRESS:                          | 1630 Osborne Rd.                                                                                                                          |  |  |  |  |  |
| ► LOCATION:                              | South side of Osborne Road due north of Strawberry Plains Pike                                                                            |  |  |  |  |  |
| ► TRACT INFORMATION:                     | 4.15 acres.                                                                                                                               |  |  |  |  |  |
| SECTOR PLAN:                             | East County                                                                                                                               |  |  |  |  |  |
| GROWTH POLICY PLAN:                      | Urban Growth Area                                                                                                                         |  |  |  |  |  |
| ACCESSIBILITY:                           | Access is via Osborne Road, a major collector, with a pavement width of 17.4 feet within a right-of-way width of 60 feet.                 |  |  |  |  |  |
| UTILITIES:                               | Water Source: Knoxville Utilities Board                                                                                                   |  |  |  |  |  |
|                                          | Sewer Source: Knoxville Utilities Board                                                                                                   |  |  |  |  |  |
| WATERSHED:                               | Swan Pond Creek                                                                                                                           |  |  |  |  |  |
| PRESENT PLAN<br>DESIGNATION/ZONING:      | LDR (Low Density Residential) / A (Agricultural)                                                                                          |  |  |  |  |  |
| PROPOSED PLAN<br>DESIGNATION/ZONING:     | GC (General Commercial) / CA (General Business)                                                                                           |  |  |  |  |  |
| EXISTING LAND USE:                       | Wholesale                                                                                                                                 |  |  |  |  |  |
| EXTENSION OF PLAN<br>DESIGNATION/ZONING: | No                                                                                                                                        |  |  |  |  |  |
| HISTORY OF ZONING<br>REQUESTS:           | None noted.                                                                                                                               |  |  |  |  |  |
| SURROUNDING LAND USE,                    | North: Single family residential - LDR (Low Density Residential)                                                                          |  |  |  |  |  |
| PLAN DESIGNATION,<br>ZONING              | South: Agriculture/forestry/vacant - LDR (Low Density Residential)                                                                        |  |  |  |  |  |
| ZONINO                                   | East: Single family residential - LDR (Low Density Residential)                                                                           |  |  |  |  |  |
|                                          | West: Single family residential - LDR (Low Density Residential)                                                                           |  |  |  |  |  |
| NEIGHBORHOOD CONTEXT:                    | The area is primarily single-family residential uses and approximately 1/5 mile outside of the Strawberry Plains Pike / I-40 interchange. |  |  |  |  |  |

THE PROPOSED AMENDMENT SHALL BE CONSISTENT WITH AND NOT IN CONFLICT WITH THE GENERAL PLAN OF KNOXVILLE AND KNOX COUNTY, INCLUDING ANY OF ITS ELEMENTS, MAJOR ROAD PLAN, LAND USE PLAN, COMMUNITY FACILITIES PLAN, AND OTHERS: 1. The rezoning is not consistent with the East County Sector Plan, which is part of the General Plan.