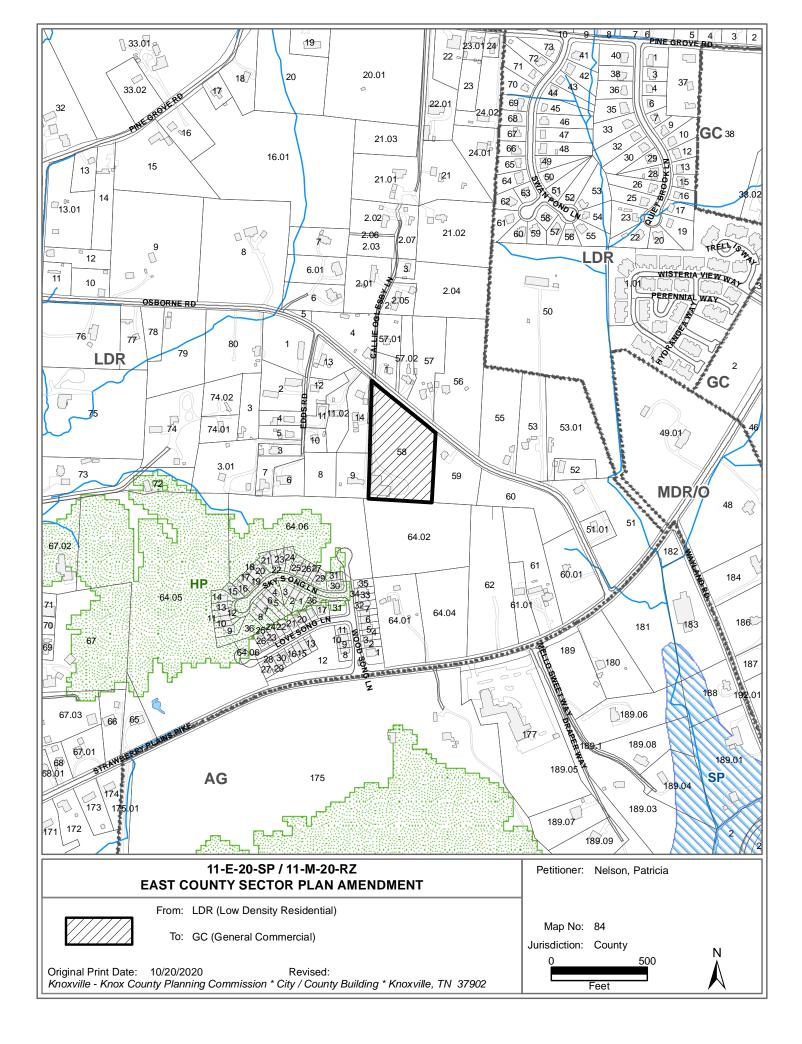

# PLAN AMENDMENT/ REZONING REPORT

| FILE #: 11-M-20-RZ                       | AGENDA ITEM #: 9                                                                                                                          |  |  |  |  |  |
|------------------------------------------|-------------------------------------------------------------------------------------------------------------------------------------------|--|--|--|--|--|
| 11-E-20-SP                               | AGENDA DATE: 12/10/2020                                                                                                                   |  |  |  |  |  |
| POSTPONEMENT(S):                         | 11/12/2020                                                                                                                                |  |  |  |  |  |
| APPLICANT:                               | PATRICIA NELSON                                                                                                                           |  |  |  |  |  |
| OWNER(S):                                | Patricia Nelson                                                                                                                           |  |  |  |  |  |
| TAX ID NUMBER:                           | 84 058 View map on KGIS                                                                                                                   |  |  |  |  |  |
| JURISDICTION:                            | Commission District 8                                                                                                                     |  |  |  |  |  |
| STREET ADDRESS:                          | 1630 Osborne Rd.                                                                                                                          |  |  |  |  |  |
| ► LOCATION:                              | South side of Osborne Road due north of Strawberry Plains Pike                                                                            |  |  |  |  |  |
| ► TRACT INFORMATION:                     | 4.15 acres.                                                                                                                               |  |  |  |  |  |
| SECTOR PLAN:                             | East County                                                                                                                               |  |  |  |  |  |
| GROWTH POLICY PLAN:                      | Urban Growth Area                                                                                                                         |  |  |  |  |  |
| ACCESSIBILITY:                           | Access is via Osborne Road, a major collector, with a pavement width of 17.4 feet within a right-of-way width of 60 feet.                 |  |  |  |  |  |
| UTILITIES:                               | Water Source: Knoxville Utilities Board                                                                                                   |  |  |  |  |  |
|                                          | Sewer Source: Knoxville Utilities Board                                                                                                   |  |  |  |  |  |
| WATERSHED:                               | Swan Pond Creek                                                                                                                           |  |  |  |  |  |
| PRESENT PLAN<br>DESIGNATION/ZONING:      | LDR (Low Density Residential) / A (Agricultural)                                                                                          |  |  |  |  |  |
| PROPOSED PLAN<br>DESIGNATION/ZONING:     | GC (General Commercial) / CA (General Business)                                                                                           |  |  |  |  |  |
| EXISTING LAND USE:                       | Wholesale                                                                                                                                 |  |  |  |  |  |
| EXTENSION OF PLAN<br>DESIGNATION/ZONING: | No                                                                                                                                        |  |  |  |  |  |
| HISTORY OF ZONING<br>REQUESTS:           | None noted.                                                                                                                               |  |  |  |  |  |
| SURROUNDING LAND USE,                    | North: Single family residential - LDR (Low Density Residential)                                                                          |  |  |  |  |  |
| PLAN DESIGNATION,<br>ZONING              | South: Agriculture/forestry/vacant - LDR (Low Density Residential)                                                                        |  |  |  |  |  |
| ZONINO                                   | East: Single family residential - LDR (Low Density Residential)                                                                           |  |  |  |  |  |
|                                          | West: Single family residential - LDR (Low Density Residential)                                                                           |  |  |  |  |  |
| NEIGHBORHOOD CONTEXT:                    | The area is primarily single-family residential uses and approximately 1/5 mile outside of the Strawberry Plains Pike / I-40 interchange. |  |  |  |  |  |

THE PROPOSED AMENDMENT SHALL BE CONSISTENT WITH AND NOT IN CONFLICT WITH THE GENERAL PLAN OF KNOXVILLE AND KNOX COUNTY, INCLUDING ANY OF ITS ELEMENTS, MAJOR ROAD PLAN, LAND USE PLAN, COMMUNITY FACILITIES PLAN, AND OTHERS: 1. The rezoning is not consistent with the East County Sector Plan, which is part of the General Plan.