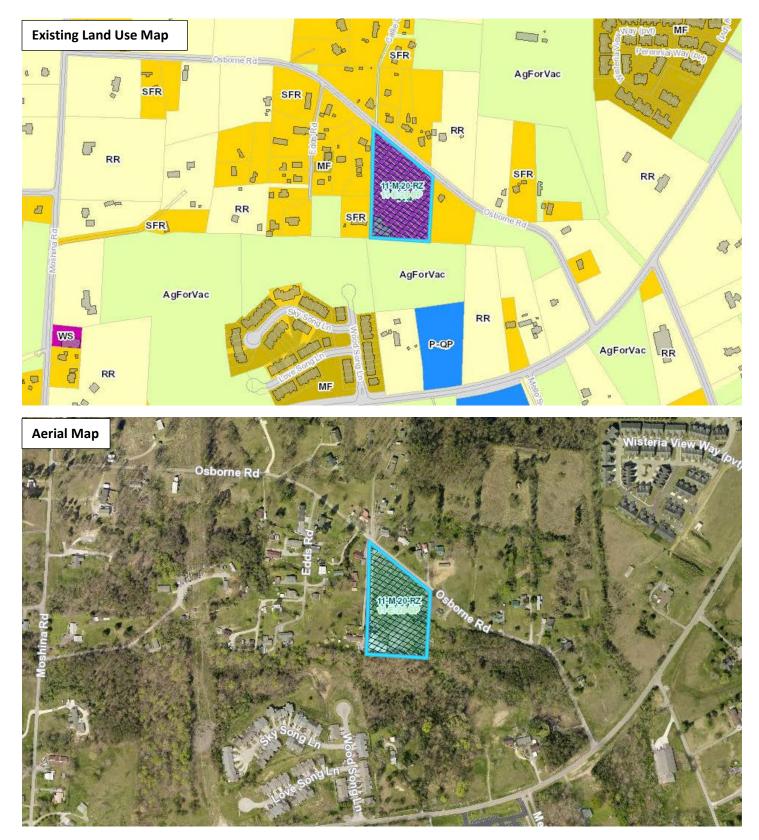

# PLAN AMENDMENT/ REZONING REPORT

| FILE #: 11-M-20-RZ                       | AGENDA ITEM #: 9                                                                                                                          |  |  |  |  |  |
|------------------------------------------|-------------------------------------------------------------------------------------------------------------------------------------------|--|--|--|--|--|
| 11-E-20-SP                               | AGENDA DATE: 12/10/2020                                                                                                                   |  |  |  |  |  |
| POSTPONEMENT(S):                         | 11/12/2020                                                                                                                                |  |  |  |  |  |
| APPLICANT:                               | PATRICIA NELSON                                                                                                                           |  |  |  |  |  |
| OWNER(S):                                | Patricia Nelson                                                                                                                           |  |  |  |  |  |
| TAX ID NUMBER:                           | 84 058 View map on KGIS                                                                                                                   |  |  |  |  |  |
| JURISDICTION:                            | Commission District 8                                                                                                                     |  |  |  |  |  |
| STREET ADDRESS:                          | 1630 Osborne Rd.                                                                                                                          |  |  |  |  |  |
| ► LOCATION:                              | South side of Osborne Road due north of Strawberry Plains Pike                                                                            |  |  |  |  |  |
| ► TRACT INFORMATION:                     | 4.15 acres.                                                                                                                               |  |  |  |  |  |
| SECTOR PLAN:                             | East County                                                                                                                               |  |  |  |  |  |
| GROWTH POLICY PLAN:                      | Urban Growth Area                                                                                                                         |  |  |  |  |  |
| ACCESSIBILITY:                           | Access is via Osborne Road, a major collector, with a pavement width of 17.4 feet within a right-of-way width of 60 feet.                 |  |  |  |  |  |
| UTILITIES:                               | Water Source: Knoxville Utilities Board                                                                                                   |  |  |  |  |  |
|                                          | Sewer Source: Knoxville Utilities Board                                                                                                   |  |  |  |  |  |
| WATERSHED:                               | Swan Pond Creek                                                                                                                           |  |  |  |  |  |
| PRESENT PLAN<br>DESIGNATION/ZONING:      | LDR (Low Density Residential) / A (Agricultural)                                                                                          |  |  |  |  |  |
| PROPOSED PLAN<br>DESIGNATION/ZONING:     | GC (General Commercial) / CA (General Business)                                                                                           |  |  |  |  |  |
| EXISTING LAND USE:                       | Wholesale                                                                                                                                 |  |  |  |  |  |
| EXTENSION OF PLAN<br>DESIGNATION/ZONING: | No                                                                                                                                        |  |  |  |  |  |
| HISTORY OF ZONING<br>REQUESTS:           | None noted.                                                                                                                               |  |  |  |  |  |
| SURROUNDING LAND USE,                    | North: Single family residential - LDR (Low Density Residential)                                                                          |  |  |  |  |  |
| PLAN DESIGNATION,<br>ZONING              | South: Agriculture/forestry/vacant - LDR (Low Density Residential)                                                                        |  |  |  |  |  |
| ZONINO                                   | East: Single family residential - LDR (Low Density Residential)                                                                           |  |  |  |  |  |
|                                          | West: Single family residential - LDR (Low Density Residential)                                                                           |  |  |  |  |  |
| NEIGHBORHOOD CONTEXT:                    | The area is primarily single-family residential uses and approximately 1/5 mile outside of the Strawberry Plains Pike / I-40 interchange. |  |  |  |  |  |