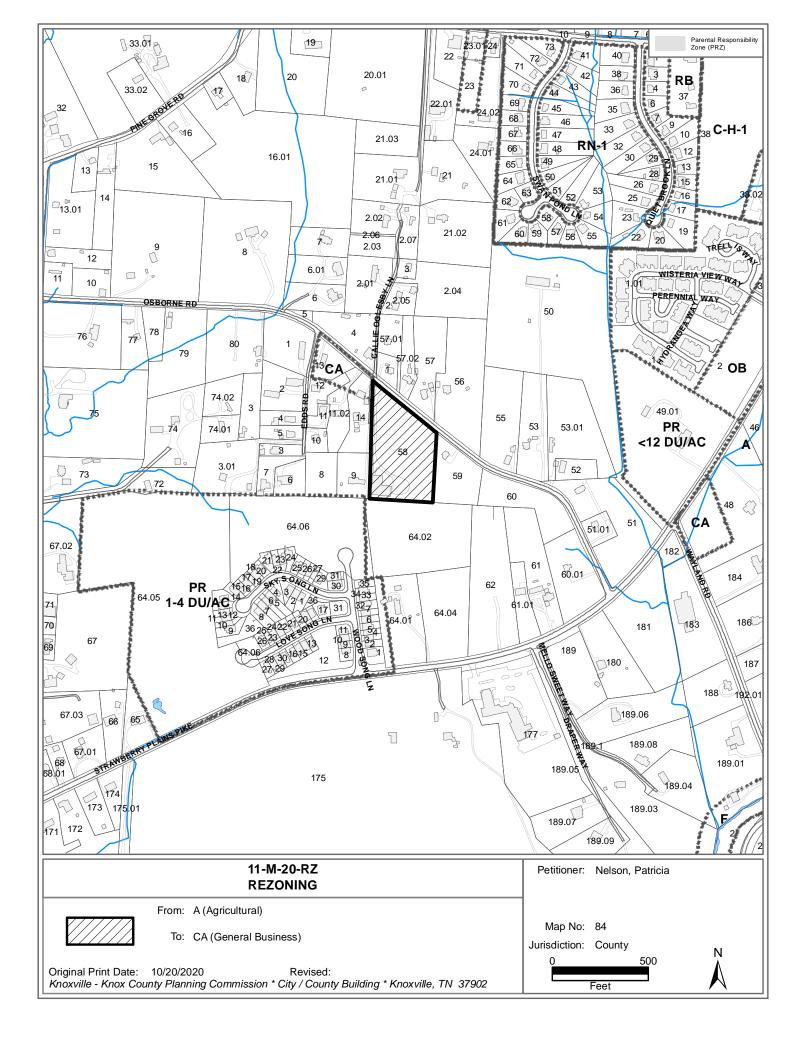

# PLAN AMENDMENT/ REZONING REPORT

| FILE #: 11-M-20-RZ                       | AGENDA ITEM #: 9                                                                                                                          |  |  |  |  |  |
|------------------------------------------|-------------------------------------------------------------------------------------------------------------------------------------------|--|--|--|--|--|
| 11-E-20-SP                               | AGENDA DATE: 12/10/2020                                                                                                                   |  |  |  |  |  |
| POSTPONEMENT(S):                         | 11/12/2020                                                                                                                                |  |  |  |  |  |
| APPLICANT:                               | PATRICIA NELSON                                                                                                                           |  |  |  |  |  |
| OWNER(S):                                | Patricia Nelson                                                                                                                           |  |  |  |  |  |
| TAX ID NUMBER:                           | 84 058 View map on KGIS                                                                                                                   |  |  |  |  |  |
| JURISDICTION:                            | Commission District 8                                                                                                                     |  |  |  |  |  |
| STREET ADDRESS:                          | 1630 Osborne Rd.                                                                                                                          |  |  |  |  |  |
| ► LOCATION:                              | South side of Osborne Road due north of Strawberry Plains Pike                                                                            |  |  |  |  |  |
| ► TRACT INFORMATION:                     | 4.15 acres.                                                                                                                               |  |  |  |  |  |
| SECTOR PLAN:                             | East County                                                                                                                               |  |  |  |  |  |
| GROWTH POLICY PLAN:                      | Urban Growth Area                                                                                                                         |  |  |  |  |  |
| ACCESSIBILITY:                           | Access is via Osborne Road, a major collector, with a pavement width of 17.4 feet within a right-of-way width of 60 feet.                 |  |  |  |  |  |
| UTILITIES:                               | Water Source: Knoxville Utilities Board                                                                                                   |  |  |  |  |  |
|                                          | Sewer Source: Knoxville Utilities Board                                                                                                   |  |  |  |  |  |
| WATERSHED:                               | Swan Pond Creek                                                                                                                           |  |  |  |  |  |
| PRESENT PLAN<br>DESIGNATION/ZONING:      | LDR (Low Density Residential) / A (Agricultural)                                                                                          |  |  |  |  |  |
| PROPOSED PLAN<br>DESIGNATION/ZONING:     | GC (General Commercial) / CA (General Business)                                                                                           |  |  |  |  |  |
| EXISTING LAND USE:                       | Wholesale                                                                                                                                 |  |  |  |  |  |
| EXTENSION OF PLAN<br>DESIGNATION/ZONING: | No                                                                                                                                        |  |  |  |  |  |
| HISTORY OF ZONING<br>REQUESTS:           | None noted.                                                                                                                               |  |  |  |  |  |
| SURROUNDING LAND USE,                    | North: Single family residential - LDR (Low Density Residential)                                                                          |  |  |  |  |  |
| PLAN DESIGNATION,<br>ZONING              | South: Agriculture/forestry/vacant - LDR (Low Density Residential)                                                                        |  |  |  |  |  |
| ZONINO                                   | East: Single family residential - LDR (Low Density Residential)                                                                           |  |  |  |  |  |
|                                          | West: Single family residential - LDR (Low Density Residential)                                                                           |  |  |  |  |  |
| NEIGHBORHOOD CONTEXT:                    | The area is primarily single-family residential uses and approximately 1/5 mile outside of the Strawberry Plains Pike / I-40 interchange. |  |  |  |  |  |

THE PROPOSED AMENDMENT SHALL BE CONSISTENT WITH AND NOT IN CONFLICT WITH THE GENERAL PLAN OF KNOXVILLE AND KNOX COUNTY, INCLUDING ANY OF ITS ELEMENTS, MAJOR ROAD PLAN, LAND USE PLAN, COMMUNITY FACILITIES PLAN, AND OTHERS: 1. The rezoning is not consistent with the East County Sector Plan, which is part of the General Plan.