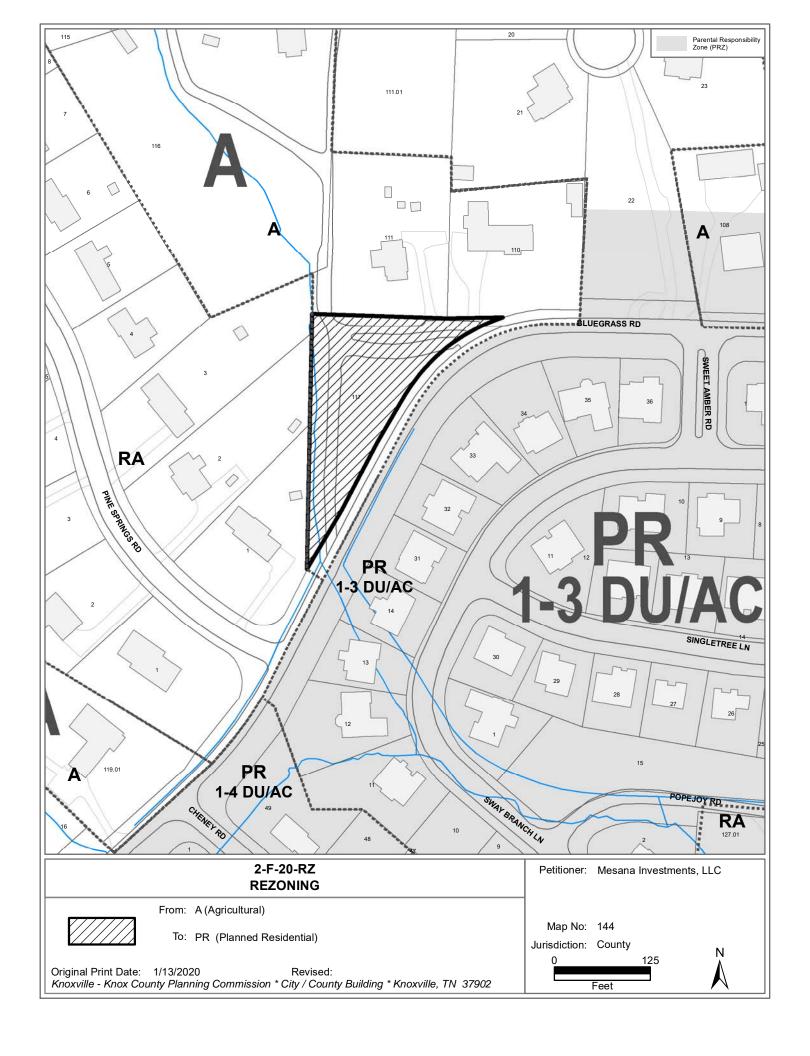

# REZONING REPORT

► FILE #: 2-F-20-RZ AGENDA ITEM #: 14

AGENDA DATE: 2/13/2020

► APPLICANT: MESANA INVESTMENTS, LLC

OWNER(S): The Biggs Estate

TAX ID NUMBER: 144 117 View map on KGIS

JURISDICTION: County Commission District 5

STREET ADDRESS: 9145 Bluegrass Rd.

► LOCATION: West of Ebenezer Rd, east of Pine Springs Rd, off of Bluegrass Rd

► APPX. SIZE OF TRACT: 0.7 acres

SECTOR PLAN: Southwest County
GROWTH POLICY PLAN: Planned Growth Area

Sewer Source: Knoxville Utilities Board

WATERSHED: Tennessee River

► PRESENT ZONING: A (Agricultural)

ZONING REQUESTED: PR (Planned Residential)

EXISTING LAND USE: Agricultural/Forestry/Vacant (currently houses utility equipment)

► DENSITY PROPOSED: 5 du/ac

EXTENSION OF ZONE: PR zoning is to the south with up to 4 du/ac

HISTORY OF ZONING: None noted for this property

SURROUNDING LAND North: Single family residential - RA (Low Density Residential) and A

(Agricultural)

South: Single family residential - PR (Planned Residential)

East: Agriculture/forestry/vacant - A (Agricultural)

West: Single family residential - RA (Low Density Residential)

NEIGHBORHOOD CONTEXT: This area consists of single-family detached houses in a stable

neighborhood. Cul-de-sacs and curvilinear roads are prevalent, and there

are no sidewalks on the streets.