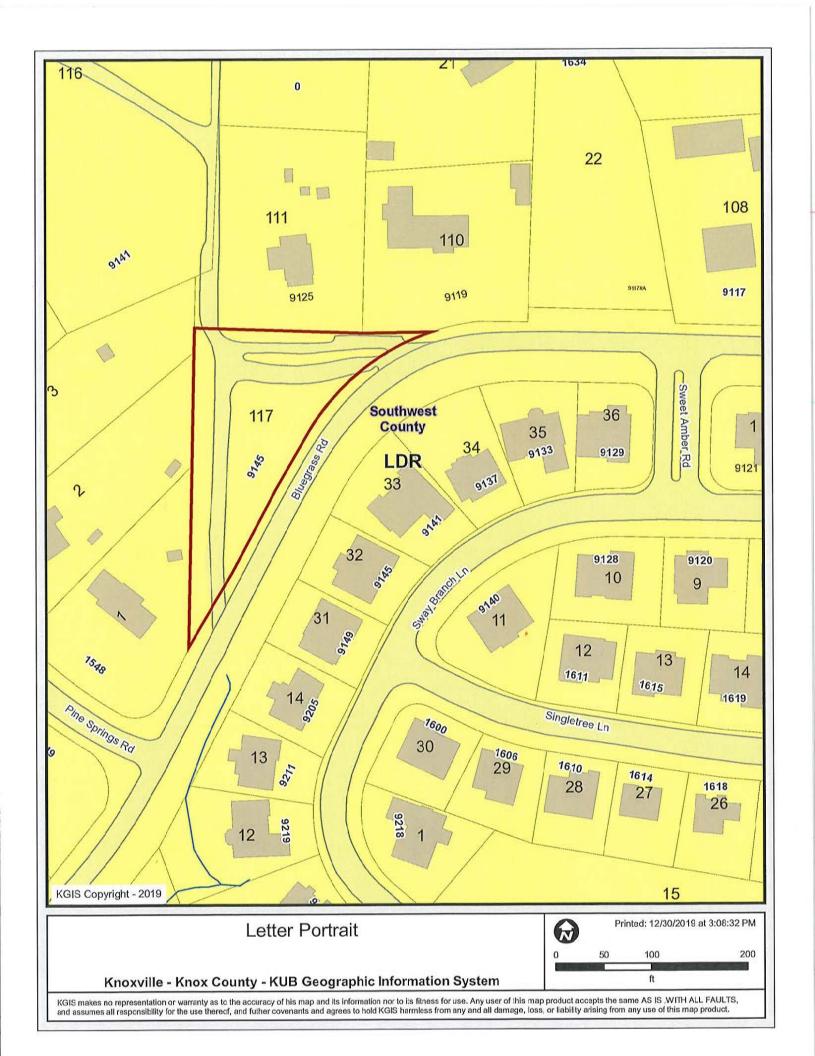

STREET ADDRESS: 9145 Bluegrass Rd.

► LOCATION: West of Ebenezer Rd, east of Pine Springs Rd, off of Bluegrass Rd

► APPX. SIZE OF TRACT: 0.7 acres

SECTOR PLAN: Southwest County
GROWTH POLICY PLAN: Planned Growth Area

ACCESSIBILITY: Bluegrass Road is a minor collector with a pavement width of approximately

18 feet and a right-of-way width that varies from 62 to 68 feet.

UTILITIES: Water Source: Knoxville Utilities Board