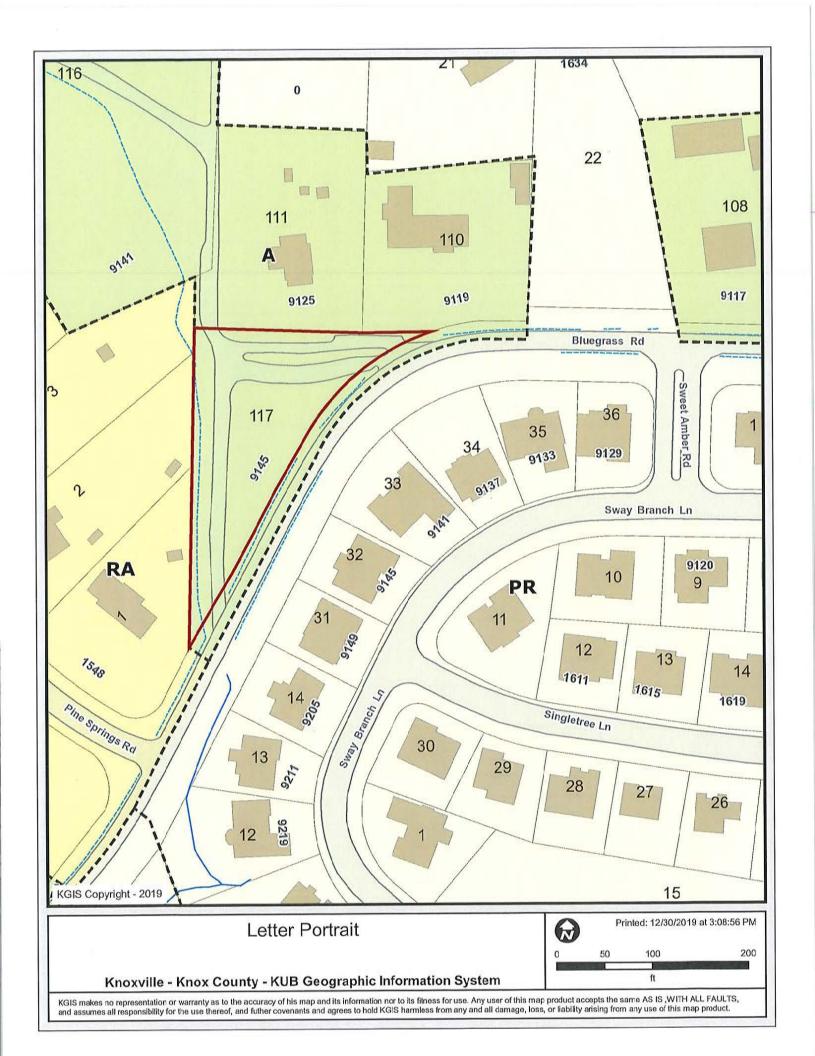

Sewer Source: Knoxville Utilities Board

WATERSHED: Tennessee River

► PRESENT ZONING: A (Agricultural)

ZONING REQUESTED: PR (Planned Residential)

EXISTING LAND USE: Agricultural/Forestry/Vacant (currently houses utility equipment)

► DENSITY PROPOSED: 5 du/ac

EXTENSION OF ZONE: PR zoning is to the south with up to 4 du/ac

HISTORY OF ZONING: None noted for this property

SURROUNDING LAND North: Single family residential - RA (Low Density Residential) and A

(Agricultural)

South: Single family residential - PR (Planned Residential)

East: Agriculture/forestry/vacant - A (Agricultural)

West: Single family residential - RA (Low Density Residential)

NEIGHBORHOOD CONTEXT: This area consists of single-family detached houses in a stable