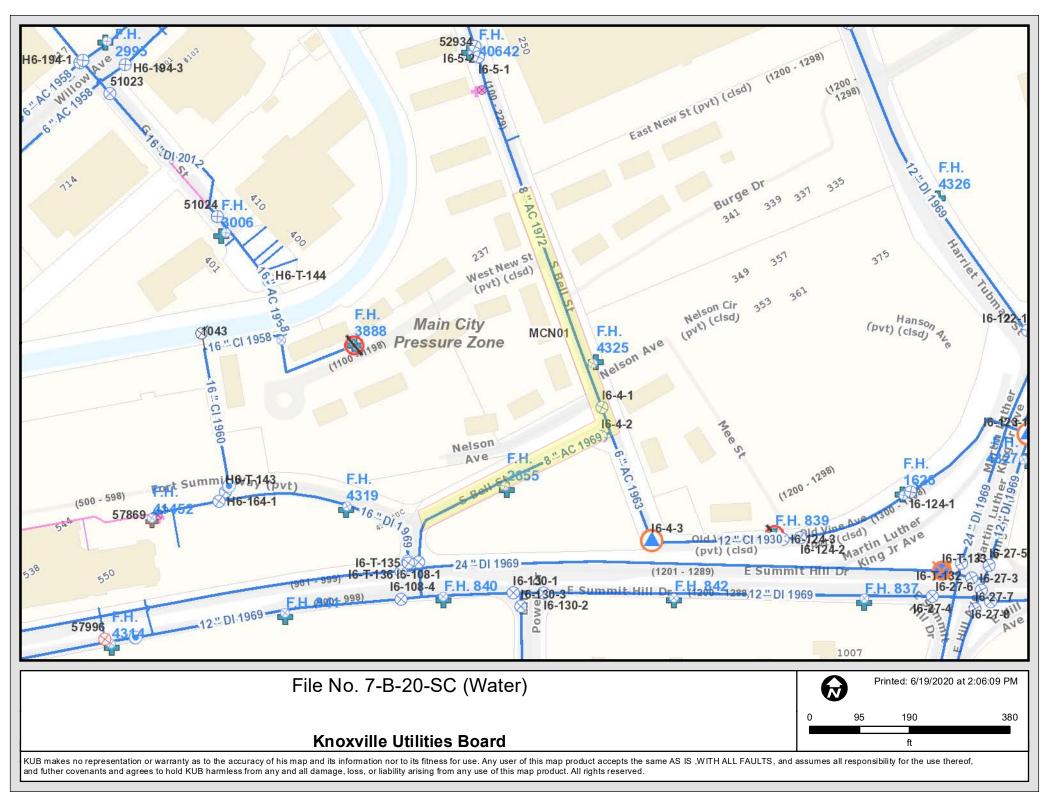

#### **COMMENTS:**

- 1. S. Bell Street begins at Fort Summit Way then turns north towards McCalla Avenue. The portion of S. Bell Street north of parcel 95 H A 025 is not included in this request and would remain open.
- 2. Closure of S. Bell Street will enable redevelopment of this area into affordable housing through Knoxville Community Development Center in partnership with Austin Homes. The development will involve a new rightof-way dedication to re-align S. Bell Street per the KCDC/Austin Homes concept plan approved by the Knoxville-Knox County Planning Commission in January, 2020 (Case # 12-F-19-C).
- 3. Staff has received no objections, but the following departments and organizations had these comments:
  - a. KUB: We have reviewed our records and find that we have existing utility facilities located within the subject right-of-way. The approximate locations of these facilities are indicated on the enclosed prints. However, KUB does not release and hereby retains all easements and rights for existing utility facilities,

AGENDA ITEM #: 7 MICHELLE PORTIER PAGE #: FILE #: 7-B-20-SC 6/23/2020 02:45 PM 7-1 whether or not shown on these prints. Should this right-of-way be closed, KUB will require the following permanent easements for its utility facilities:

- i. Sewer 7.5 feet on each side of the centerline of the sewer lines, 15 feet total width
- ii. Water 7.5 feet on each side of the centerline of the water lines. 15 feet total width
- iii. Electric 10 feet on each side of the centerline of the electric line, 20 feet total width
- b. The City Engineering Department has no objections to close the above described right-of-way area. However, should this right-of-way be closed, the City will reserve easements for all drainage facilities and utilities, if there are any current facilities, located in or within five (5) feet of the property described herein. No easements are reserved if there are no current facilities within the closure area. If any existing facilities or utilities are found not feasible to the site development or use, they may be removed and relocated, subject to City Engineering and/or other applicable easement holder review and approval.
- c. The City's Fire Department had no comments.
- d. Addressing staff: Closing this section of ROW will leave a small portion of S. Bell Street between E. Summit Hill Drive and Fort Summit Way (a private road) as public ROW. Staff recommends closing the small portion of S. Bell Street in a future phase and naming the public right-of-way there to Fort Summit Way to tie into the existing Fort Summit Way private road.
- e. TDOT had no Comments as the right-of-way does not appear to affect state assets.
- f. AT&T does not wish to relinquish any ROW or utility easements at this time.

#### Re: Right-of-Way Closure Request 7-B-20-SC

We have reviewed our records and find that we have existing utility facilities located within the subject right-of-way. The approximate locations of these facilities are indicated on the enclosed prints. However, KUB does not release and hereby retains all easements and rights for existing utility facilities, whether or not shown on these prints.

Should this right-of-way be closed, KUB will require the following permanent easements for its utility facilities.

Sewer -7.5 feet on each side of the centerline of the sewer lines, 15 feet total width Water -7.5 feet on each side of the centerline of the water lines, 15 feet total width Electric -10 feet on each side of the centerline of the electric line, 20 feet total width