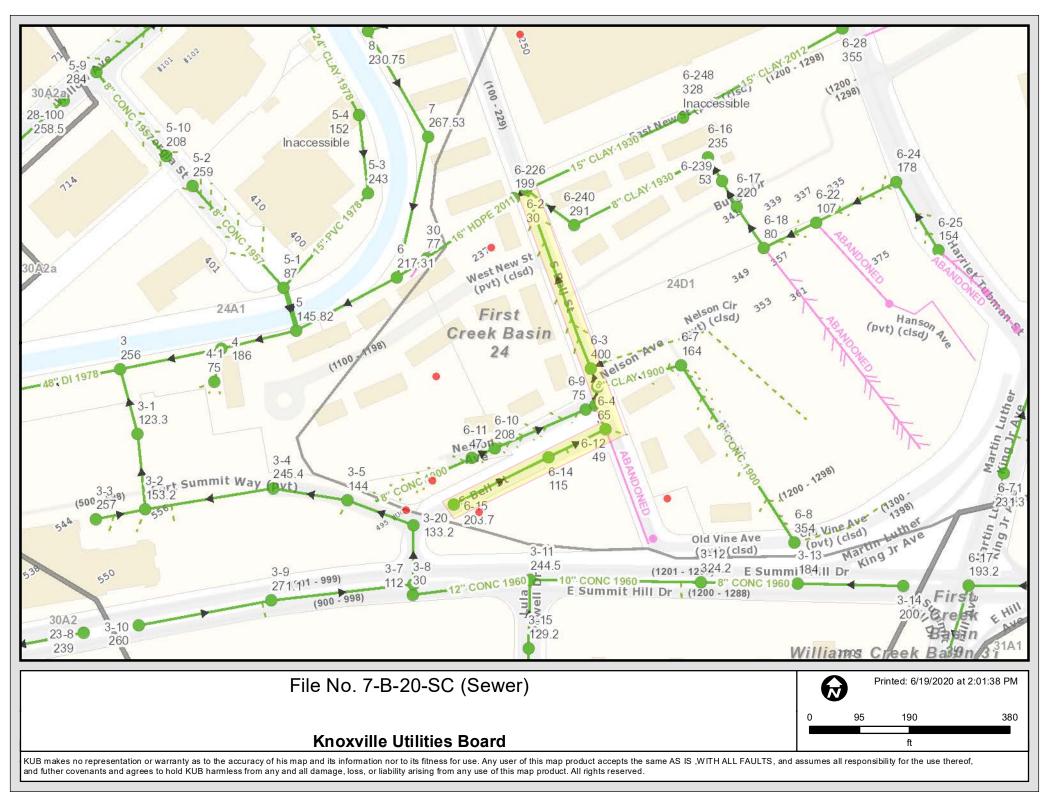

#### **COMMENTS:**

- 1. S. Bell Street begins at Fort Summit Way then turns north towards McCalla Avenue. The portion of S. Bell Street north of parcel 95 H A 025 is not included in this request and would remain open.
- 2. Closure of S. Bell Street will enable redevelopment of this area into affordable housing through Knoxville Community Development Center in partnership with Austin Homes. The development will involve a new rightof-way dedication to re-align S. Bell Street per the KCDC/Austin Homes concept plan approved by the Knoxville-Knox County Planning Commission in January, 2020 (Case # 12-F-19-C).
- 3. Staff has received no objections, but the following departments and organizations had these comments:
  - a. KUB: We have reviewed our records and find that we have existing utility facilities located within the subject right-of-way. The approximate locations of these facilities are indicated on the enclosed prints. However, KUB does not release and hereby retains all easements and rights for existing utility facilities,

AGENDA ITEM #: 7 MICHELLE PORTIER PAGE #: FILE #: 7-B-20-SC 6/23/2020 02:45 PM 7-1 whether or not shown on these prints. Should this right-of-way be closed, KUB will require the following permanent easements for its utility facilities:

- i. Sewer 7.5 feet on each side of the centerline of the sewer lines, 15 feet total width
- ii. Water 7.5 feet on each side of the centerline of the water lines. 15 feet total width
- iii. Electric 10 feet on each side of the centerline of the electric line, 20 feet total width
- b. The City Engineering Department has no objections to close the above described right-of-way area. However, should this right-of-way be closed, the City will reserve easements for all drainage facilities and utilities, if there are any current facilities, located in or within five (5) feet of the property described herein. No easements are reserved if there are no current facilities within the closure area. If any existing facilities or utilities are found not feasible to the site development or use, they may be removed and relocated, subject to City Engineering and/or other applicable easement holder review and approval.
- c. The City's Fire Department had no comments.
- d. Addressing staff: Closing this section of ROW will leave a small portion of S. Bell Street between E. Summit Hill Drive and Fort Summit Way (a private road) as public ROW. Staff recommends closing the small portion of S. Bell Street in a future phase and naming the public right-of-way there to Fort Summit Way to tie into the existing Fort Summit Way private road.
- e. TDOT had no Comments as the right-of-way does not appear to affect state assets.
- f. AT&T does not wish to relinquish any ROW or utility easements at this time.

#### Re: Right-of-Way Closure Request 7-B-20-SC

We have reviewed our records and find that we have existing utility facilities located within the subject right-of-way. The approximate locations of these facilities are indicated on the enclosed prints. However, KUB does not release and hereby retains all easements and rights for existing utility facilities, whether or not shown on these prints.

Should this right-of-way be closed, KUB will require the following permanent easements for its utility facilities.

Sewer -7.5 feet on each side of the centerline of the sewer lines, 15 feet total width Water -7.5 feet on each side of the centerline of the water lines, 15 feet total width Electric -10 feet on each side of the centerline of the electric line, 20 feet total width