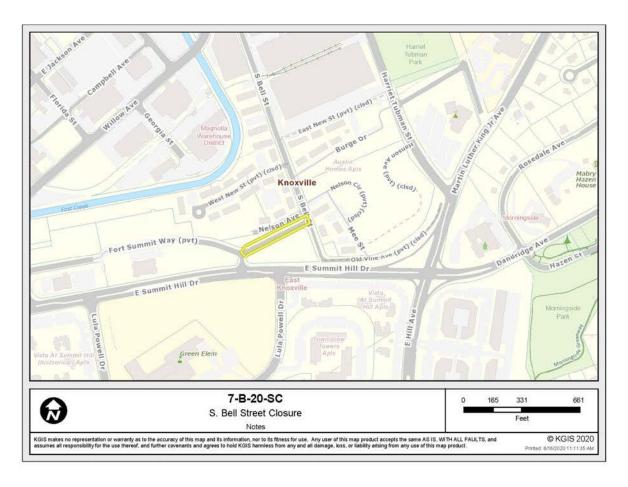

► LOCATION: Between Fort Summit Way and the northern lot line of parcel 095AH025

IS STREET:

(1) IN USE?: Yes (2) IMPROVED (paved)?: Yes

► APPLICANT'S REASON

FOR CLOSURE:

To facilitate redevelopment of the KCDC/Austin Homes property. S. Bell Street will be closed as described and new right-of-way will be dedicated for the realignment of S. Bell Street per the KCDC/AH concept plan approved by the Planning Commission on 1/9/2020.

#### **COMMENTS:**

- 1. S. Bell Street begins at Fort Summit Way then turns north towards McCalla Avenue. The portion of S. Bell Street north of parcel 95 H A 025 is not included in this request and would remain open.
- 2. Closure of S. Bell Street will enable redevelopment of this area into affordable housing through Knoxville Community Development Center in partnership with Austin Homes. The development will involve a new rightof-way dedication to re-align S. Bell Street per the KCDC/Austin Homes concept plan approved by the Knoxville-Knox County Planning Commission in January, 2020 (Case # 12-F-19-C).
- 3. Staff has received no objections, but the following departments and organizations had these comments:
  - a. KUB: We have reviewed our records and find that we have existing utility facilities located within the subject right-of-way. The approximate locations of these facilities are indicated on the enclosed prints. However, KUB does not release and hereby retains all easements and rights for existing utility facilities,