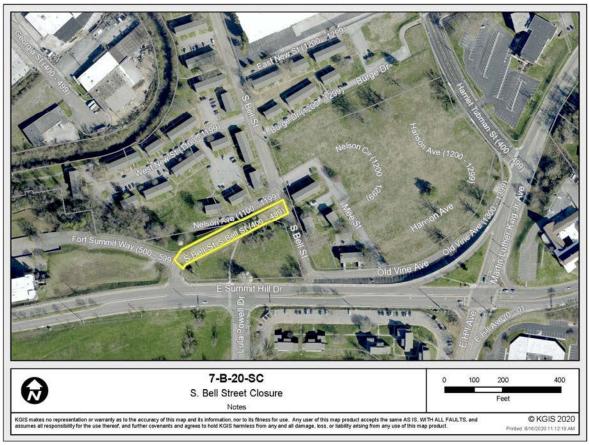

► LOCATION: Between Fort Summit Way and the northern lot line of parcel 095AH025

IS STREET:

(1) IN USE?: Yes (2) IMPROVED (paved)?: Yes

► APPLICANT'S REASON

FOR CLOSURE:

To facilitate redevelopment of the KCDC/Austin Homes property. S. Bell Street will be closed as described and new right-of-way will be dedicated for the realignment of S. Bell Street per the KCDC/AH concept plan approved by the Planning Commission on 1/9/2020.

#### **COMMENTS:**

- 1. S. Bell Street begins at Fort Summit Way then turns north towards McCalla Avenue. The portion of S. Bell Street north of parcel 95 H A 025 is not included in this request and would remain open.
- 2. Closure of S. Bell Street will enable redevelopment of this area into affordable housing through Knoxville Community Development Center in partnership with Austin Homes. The development will involve a new rightof-way dedication to re-align S. Bell Street per the KCDC/Austin Homes concept plan approved by the Knoxville-Knox County Planning Commission in January, 2020 (Case # 12-F-19-C).
- 3. Staff has received no objections, but the following departments and organizations had these comments:
  - a. KUB: We have reviewed our records and find that we have existing utility facilities located within the subject right-of-way. The approximate locations of these facilities are indicated on the enclosed prints. However, KUB does not release and hereby retains all easements and rights for existing utility facilities,