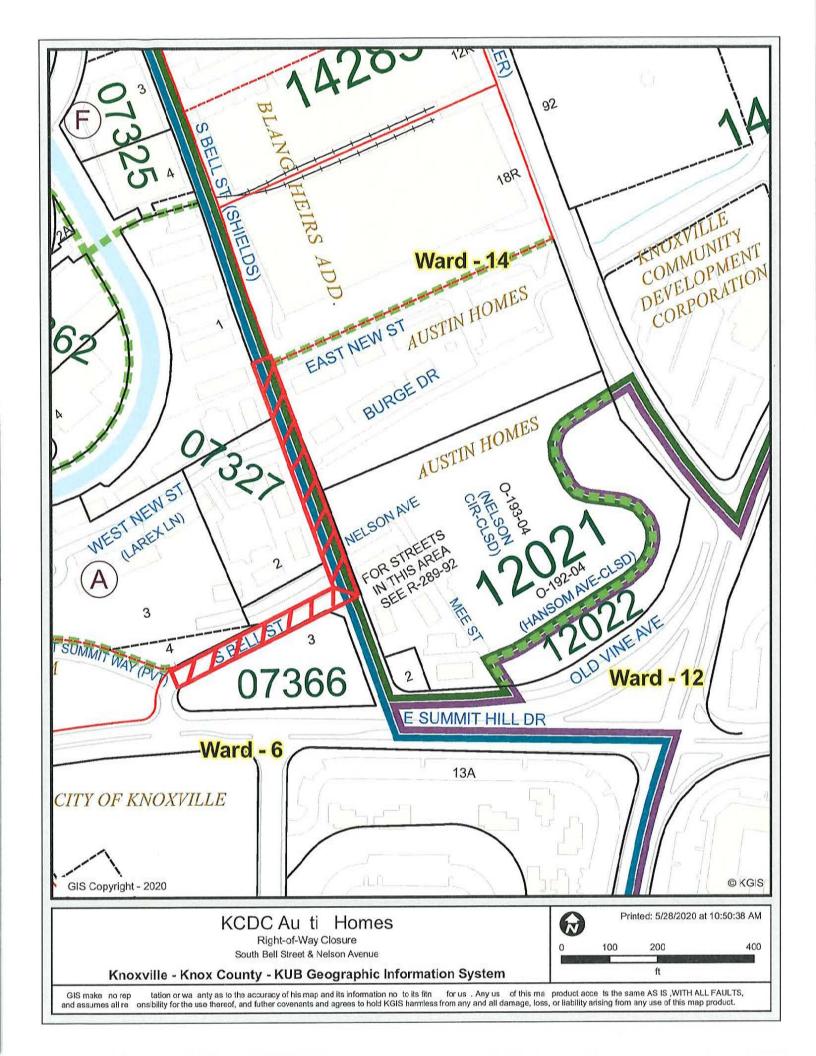

► LOCATION: Between Fort Summit Way and the northern lot line of parcel 095AH025

IS STREET:

(1) IN USE?: Yes (2) IMPROVED (paved)?: Yes

► APPLICANT'S REASON

FOR CLOSURE:

To facilitate redevelopment of the KCDC/Austin Homes property. S. Bell Street will be closed as described and new right-of-way will be dedicated for the realignment of S. Bell Street per the KCDC/AH concept plan approved by the Planning Commission on 1/9/2020.

#### **COMMENTS:**

- 1. S. Bell Street begins at Fort Summit Way then turns north towards McCalla Avenue. The portion of S. Bell Street north of parcel 95 H A 025 is not included in this request and would remain open.
- 2. Closure of S. Bell Street will enable redevelopment of this area into affordable housing through Knoxville Community Development Center in partnership with Austin Homes. The development will involve a new rightof-way dedication to re-align S. Bell Street per the KCDC/Austin Homes concept plan approved by the Knoxville-Knox County Planning Commission in January, 2020 (Case # 12-F-19-C).
- 3. Staff has received no objections, but the following departments and organizations had these comments:
  - a. KUB: We have reviewed our records and find that we have existing utility facilities located within the subject right-of-way. The approximate locations of these facilities are indicated on the enclosed prints. However, KUB does not release and hereby retains all easements and rights for existing utility facilities,

## 7-B-20-SC Exhibit A. Contextual Images