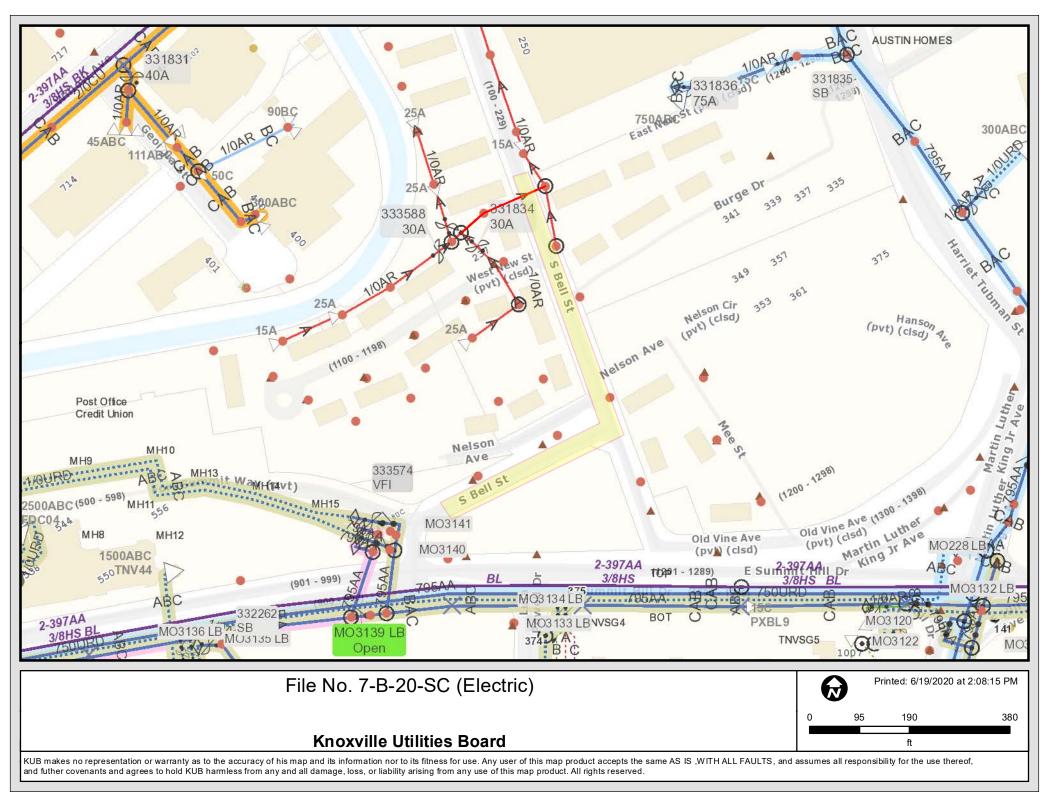

#### **COMMENTS:**

- 1. S. Bell Street begins at Fort Summit Way then turns north towards McCalla Avenue. The portion of S. Bell Street north of parcel 95 H A 025 is not included in this request and would remain open.
- 2. Closure of S. Bell Street will enable redevelopment of this area into affordable housing through Knoxville Community Development Center in partnership with Austin Homes. The development will involve a new rightof-way dedication to re-align S. Bell Street per the KCDC/Austin Homes concept plan approved by the Knoxville-Knox County Planning Commission in January, 2020 (Case # 12-F-19-C).
- 3. Staff has received no objections, but the following departments and organizations had these comments:
  - a. KUB: We have reviewed our records and find that we have existing utility facilities located within the subject right-of-way. The approximate locations of these facilities are indicated on the enclosed prints. However, KUB does not release and hereby retains all easements and rights for existing utility facilities,

AGENDA ITEM #: 7 MICHELLE PORTIER PAGE #: FILE #: 7-B-20-SC 6/23/2020 02:45 PM 7-1 whether or not shown on these prints. Should this right-of-way be closed, KUB will require the following permanent easements for its utility facilities:

- i. Sewer 7.5 feet on each side of the centerline of the sewer lines, 15 feet total width
- ii. Water 7.5 feet on each side of the centerline of the water lines. 15 feet total width
- iii. Electric 10 feet on each side of the centerline of the electric line, 20 feet total width
- b. The City Engineering Department has no objections to close the above described right-of-way area. However, should this right-of-way be closed, the City will reserve easements for all drainage facilities and utilities, if there are any current facilities, located in or within five (5) feet of the property described herein. No easements are reserved if there are no current facilities within the closure area. If any existing facilities or utilities are found not feasible to the site development or use, they may be removed and relocated, subject to City Engineering and/or other applicable easement holder review and approval.
- c. The City's Fire Department had no comments.
- d. Addressing staff: Closing this section of ROW will leave a small portion of S. Bell Street between E. Summit Hill Drive and Fort Summit Way (a private road) as public ROW. Staff recommends closing the small portion of S. Bell Street in a future phase and naming the public right-of-way there to Fort Summit Way to tie into the existing Fort Summit Way private road.
- e. TDOT had no Comments as the right-of-way does not appear to affect state assets.
- f. AT&T does not wish to relinquish any ROW or utility easements at this time.

#### Re: Right-of-Way Closure Request 7-B-20-SC

We have reviewed our records and find that we have existing utility facilities located within the subject right-of-way. The approximate locations of these facilities are indicated on the enclosed prints. However, KUB does not release and hereby retains all easements and rights for existing utility facilities, whether or not shown on these prints.

Should this right-of-way be closed, KUB will require the following permanent easements for its utility facilities.

Sewer -7.5 feet on each side of the centerline of the sewer lines, 15 feet total width Water -7.5 feet on each side of the centerline of the water lines, 15 feet total width Electric -10 feet on each side of the centerline of the electric line, 20 feet total width