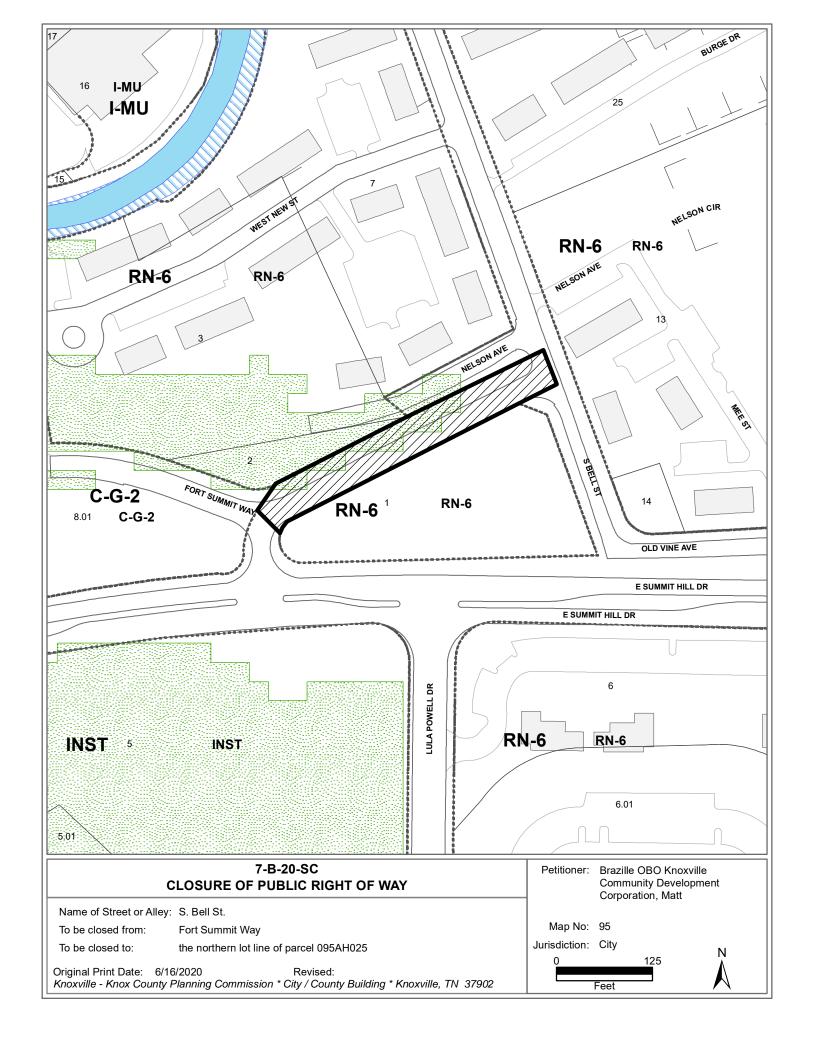

► LOCATION: Between Fort Summit Way and the northern lot line of parcel 095AH025

IS STREET:

(1) IN USE?: Yes (2) IMPROVED (paved)?: Yes

► APPLICANT'S REASON

FOR CLOSURE:

To facilitate redevelopment of the KCDC/Austin Homes property. S. Bell Street will be closed as described and new right-of-way will be dedicated for the realignment of S. Bell Street per the KCDC/AH concept plan approved by the Planning Commission on 1/9/2020.

#### **COMMENTS:**

- 1. S. Bell Street begins at Fort Summit Way then turns north towards McCalla Avenue. The portion of S. Bell Street north of parcel 95 H A 025 is not included in this request and would remain open.
- 2. Closure of S. Bell Street will enable redevelopment of this area into affordable housing through Knoxville Community Development Center in partnership with Austin Homes. The development will involve a new rightof-way dedication to re-align S. Bell Street per the KCDC/Austin Homes concept plan approved by the Knoxville-Knox County Planning Commission in January, 2020 (Case # 12-F-19-C).
- 3. Staff has received no objections, but the following departments and organizations had these comments:
  - a. KUB: We have reviewed our records and find that we have existing utility facilities located within the subject right-of-way. The approximate locations of these facilities are indicated on the enclosed prints. However, KUB does not release and hereby retains all easements and rights for existing utility facilities,

- i. Sewer 7.5 feet on each side of the centerline of the sewer lines, 15 feet total width
- ii. Water 7.5 feet on each side of the centerline of the water lines. 15 feet total width
- iii. Electric 10 feet on each side of the centerline of the electric line, 20 feet total width
- b. The City Engineering Department has no objections to close the above described right-of-way area. However, should this right-of-way be closed, the City will reserve easements for all drainage facilities and utilities, if there are any current facilities, located in or within five (5) feet of the property described herein. No easements are reserved if there are no current facilities within the closure area. If any existing facilities or utilities are found not feasible to the site development or use, they may be removed and relocated, subject to City Engineering and/or other applicable easement holder review and approval.
- c. The City's Fire Department had no comments.
- d. Addressing staff: Closing this section of ROW will leave a small portion of S. Bell Street between E. Summit Hill Drive and Fort Summit Way (a private road) as public ROW. Staff recommends closing the small portion of S. Bell Street in a future phase and naming the public right-of-way there to Fort Summit Way to tie into the existing Fort Summit Way private road.
- e. TDOT had no Comments as the right-of-way does not appear to affect state assets.
- f. AT&T does not wish to relinquish any ROW or utility easements at this time.