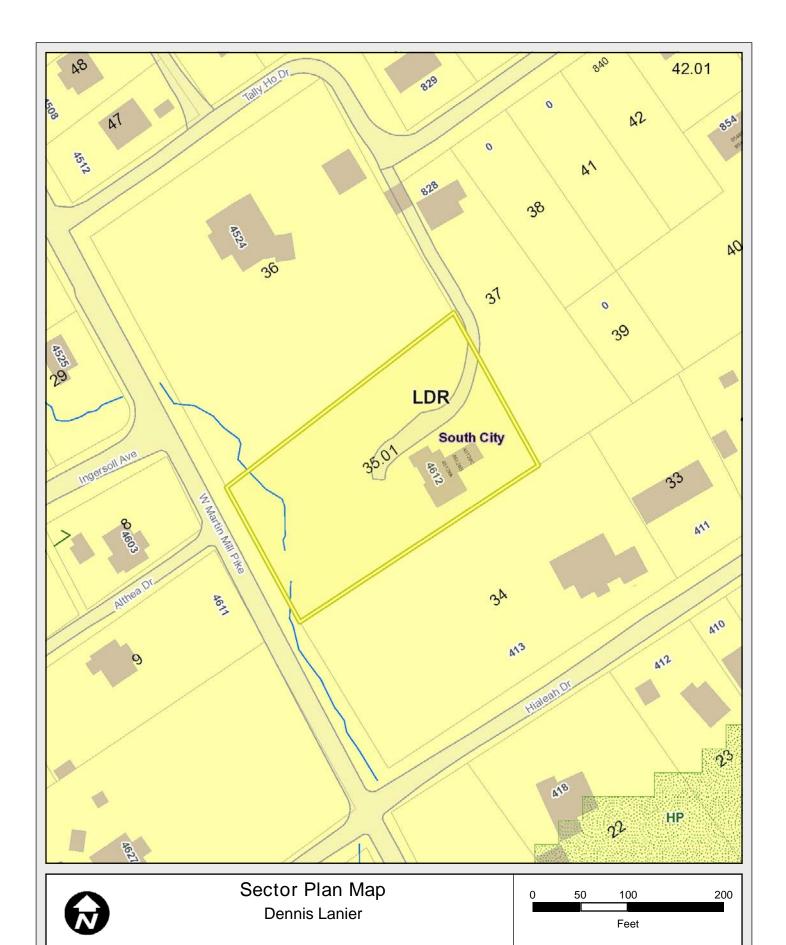

STREET ADDRESS: 4612 W. Martin Mill Pk.

► LOCATION: East side of W Martin Mill Pike, North of Hialeah Drive

► APPX. SIZE OF TRACT: 1.16 acres

SECTOR PLAN: South City

GROWTH POLICY PLAN: Inside City Limits

WATERSHED: Goose Creek

► PRESENT PLAN AND LDR (Low Density Residential) / RN-1 (Single-Family Residential

ZONING DESIGNATION: Neighborhood)

► PROPOSED PLAN MDR (Medium Density Residential)

**DESIGNATION:** 

### STAFF RECOMMENDATION:

► Adopt resolution #7-E-20-SP amending the South City Sector Plan to MDR (Medium Density Residential) because consistent with the surrounding development pattern per attached resolution, Exhibit A.