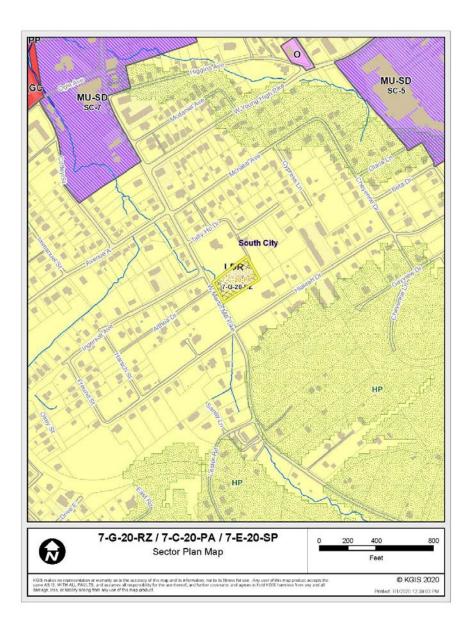

WATERSHED: Goose Creek

► PRESENT PLAN AND LDR (Low Density Residential) / RN-1 (Single-Family Residential

ZONING DESIGNATION: Neighborhood)

► PROPOSED PLAN MDR (Medium Density Residential)

**DESIGNATION:** 

WATERSHED: Goose Creek

► PRESENT PLAN LDR (Low Density Residential) / RN-1 (Single-Family Residential

DESIGNATION/ZONING: Neighborhood)

PROPOSED PLAN MDR (Medium Density Residential) / RN-4 (General Residential)