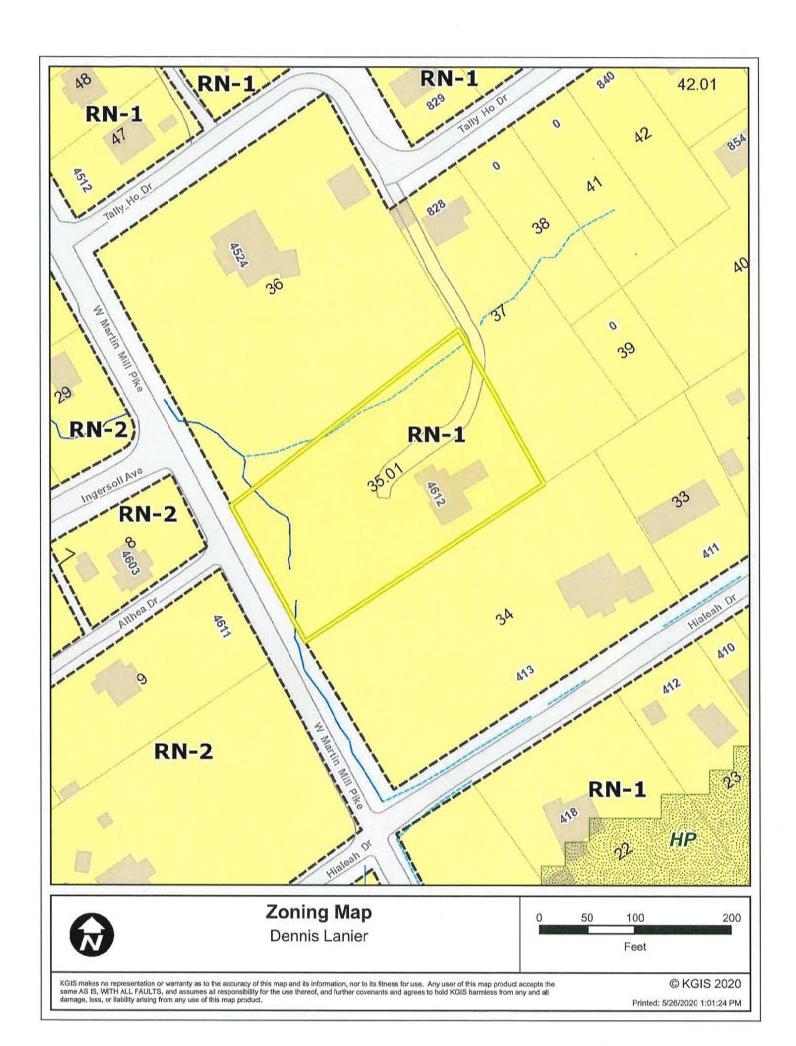

STREET ADDRESS: 4612 W. Martin Mill Pk.

► LOCATION: East side of W Martin Mill Pike, North of Hialeah Drive

► APPX. SIZE OF TRACT: 1.16 acres

SECTOR PLAN: South City

GROWTH POLICY PLAN: Inside City Limits

WATERSHED: Goose Creek

► PRESENT PLAN AND LDR (Low Density Residential) / RN-1 (Single-Family Residential

ZONING DESIGNATION: Neighborhood)

► PROPOSED PLAN MDR (Medium Density Residential)

**DESIGNATION:** 