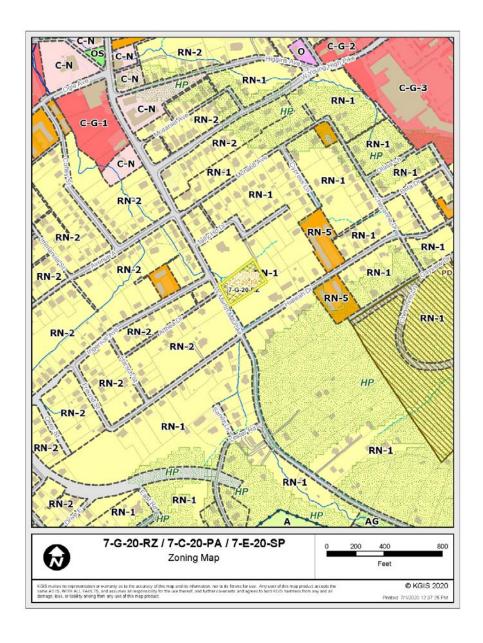

### 7-G-20-RZ / 7-C-20-PA / 7-E-20-SP: Exhibit B – Contextual Images

7-G-20-RZ / 7-C-20-PA / 7-E-20-SP: Exhibit B – Contextual Images