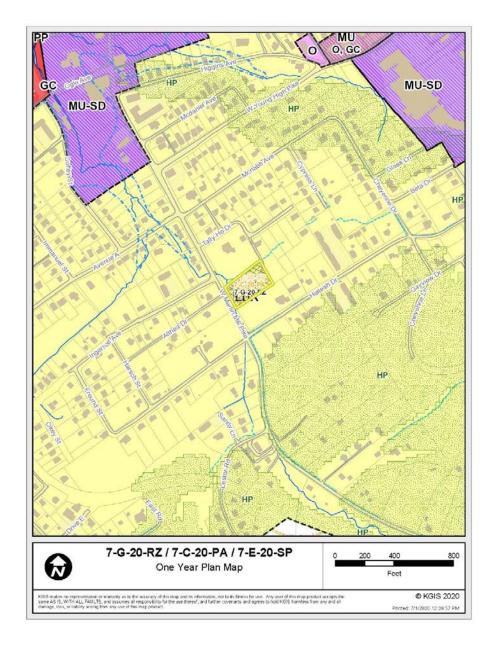

PLAN DESIGNATION,

**ZONING** 

North: Single family residential - LDR (Low Density Residential)

South: Single family residential - LDR (Low Density Residential)

East: Single family residential - LDR (Low Density Residential)

West: Single family residential - LDR (Low Density Residential)

NEIGHBORHOOD CONTEXT: The area is primarily single-family residential with a few multi-family

residential developments interspersed throughout the neighborhood.