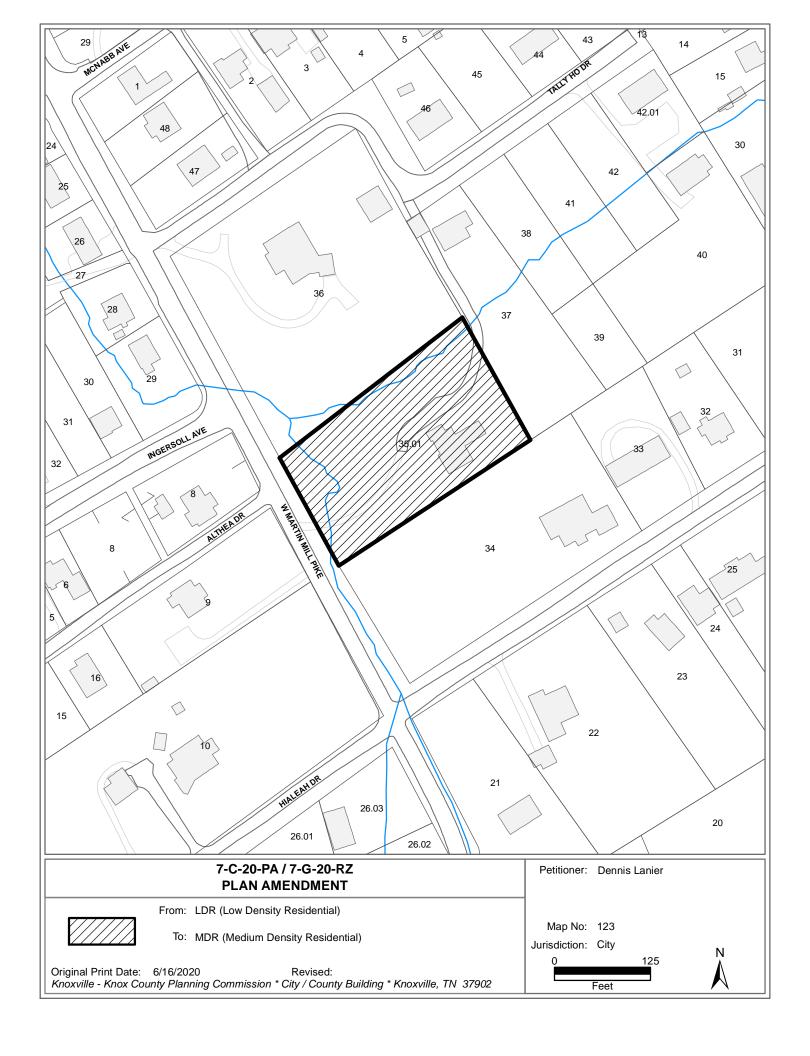

# PLAN AMENDMENT/ REZONING REPORT

► FILE #: 7-G-20-RZ AGENDA ITEM #: 14

7-C-20-PA AGENDA DATE: 7/9/2020

► APPLICANT: DENNIS LANIER

OWNER(S): Dennis Lanier

TAX ID NUMBER: 123 A F 03501 View map on KGIS

JURISDICTION: Council District 1

STREET ADDRESS: 4612 W. Martin Mill Pk.

► LOCATION: East side of W. Martin Mill Pike, north of Hialeah Drive

► TRACT INFORMATION: 1.16 acres.

SECTOR PLAN: South City

GROWTH POLICY PLAN: Inside City Limits

ACCESSIBILITY: Access is via W. Martin Mill Pike, a minor arterial, with a pavement width of

23.5 feet within a right-of-way width of 70' feet.

UTILITIES: Water Source: Knoxville Utilities Board

Sewer Source: Knoxville Utilities Board

WATERSHED: Goose Creek

► PRESENT PLAN LDR (Low Density Residential) / RN-1 (Single-Family Residential

DESIGNATION/ZONING: Neighborhood)

PROPOSED PLAN MDR (Medium Density Residential) / RN-4 (General Residential)

DESIGNATION/ZONING: Neighborhood)

EXISTING LAND USE: Multi-family residentiall

٠

EXTENSION OF PLAN No. DESIGNATION/ZONING:

HISTORY OF ZONING

**REQUESTS:** 

None noted.

SURROUNDING LAND USE,

PLAN DESIGNATION,

**ZONING** 

North: Single family residential - LDR (Low Density Residential)

South: Single family residential - LDR (Low Density Residential)

East: Single family residential - LDR (Low Density Residential)

West: Single family residential - LDR (Low Density Residential)

NEIGHBORHOOD CONTEXT: The area is primarily single-family residential with a few multi-family

residential developments interspersed throughout the neighborhood.