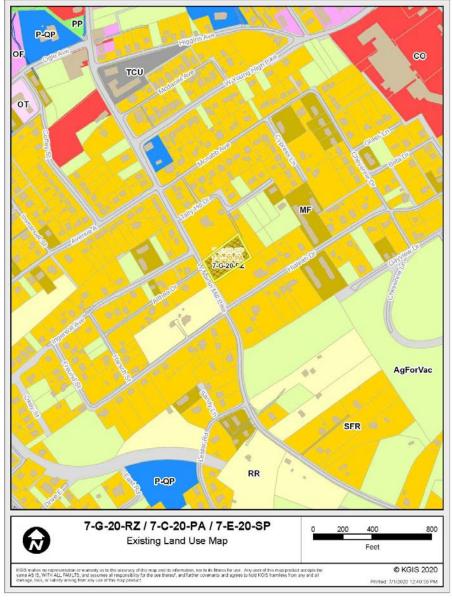

EXISTING LAND USE: Multi-family residential.

EXTENSION OF PLAN

**DESIGNATION:** 

No

HISTORY OF REQUESTS: None noted.

SURROUNDING LAND USE North: Single family residential - LDR (Low Density Residential)

AND PLAN DESIGNATION: South: Single family residential - LDR (Low Density Residential)

DESIGNATION/ZONING: Neighborhood)

EXISTING LAND USE: Multi-family residentiall

٠

EXTENSION OF PLAN No. DESIGNATION/ZONING:

HISTORY OF ZONING

**REQUESTS:** 

None noted.

SURROUNDING LAND USE,