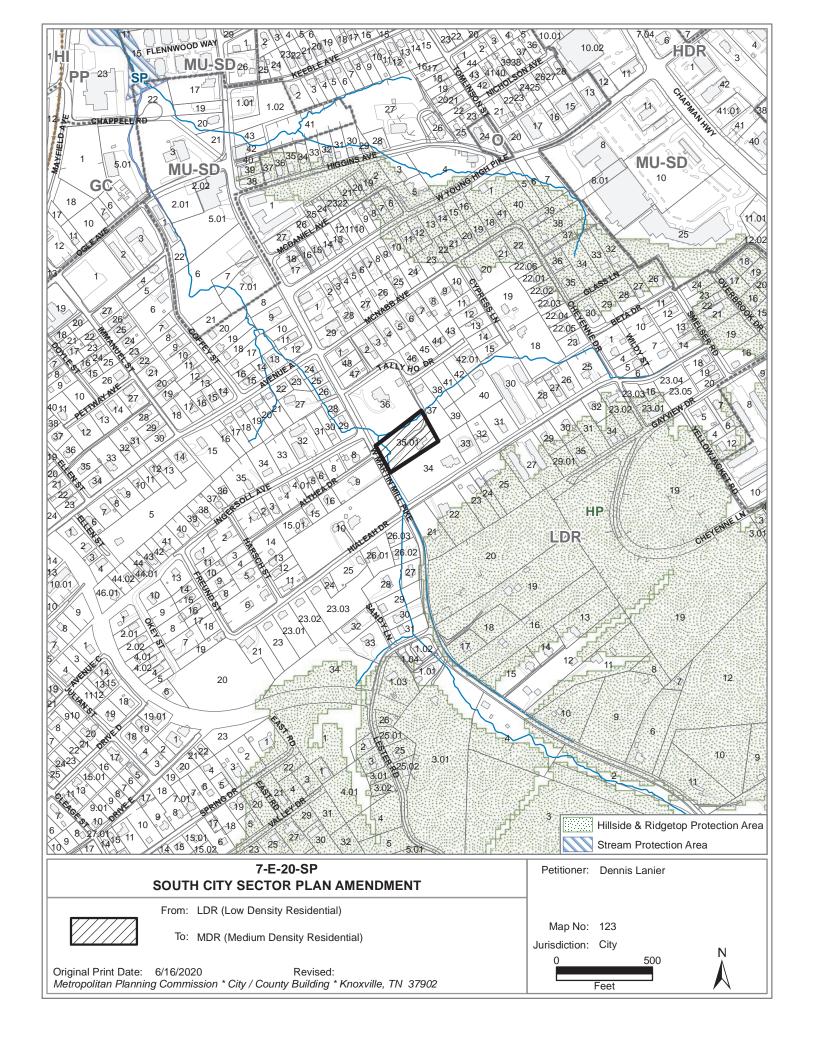

## PLAN AMENDMENT REPORT

► FILE #: 7-E-20-SP AGENDA ITEM #: 14

**AGENDA DATE: 7/9/2020** 

► APPLICANT: DENNIS LANIER

OWNER(S): Dennis Lanier

TAX ID NUMBER: 123 A F 3501 View map on KGIS

JURISDICTION: Council District 1

STREET ADDRESS: 4612 W. Martin Mill Pk.

► LOCATION: East side of W Martin Mill Pike, North of Hialeah Drive

► APPX. SIZE OF TRACT: 1.16 acres

SECTOR PLAN: South City

GROWTH POLICY PLAN: Inside City Limits

ACCESSIBILITY: Access is via W. Martin Mill Pike, a minor arterial, with a pavement width of

23.5 feet within a right-of-way width of 70' feet.

UTILITIES: Water Source: Knoxville Utilities Board

Sewer Source: Knoxville Utilities Board

WATERSHED: Goose Creek

► PRESENT PLAN AND LDR (Low Density Residential) / RN-1 (Single-Family Residential

ZONING DESIGNATION: Neighborhood)

► PROPOSED PLAN MDR (Medium Density Residential)

**DESIGNATION:** 

EXISTING LAND USE: Multi-family residential.

EXTENSION OF PLAN

**DESIGNATION:** 

No

HISTORY OF REQUESTS: None noted.

SURROUNDING LAND USE North: Single family residential - LDR (Low Density Residential)

AND PLAN DESIGNATION: South: Single family residential - LDR (Low Density Residential)

South: Single family residential - LDR (Low Density Residential)

East: Single family residential - LDR (Low Density Residential)

West: Single family residential - LDR (Low Density Residential)

NEIGHBORHOOD CONTEXT The area is primarily a mix of single-family residential and multi-family

residential within a walking distance of transit.

### STAFF RECOMMENDATION:

► Adopt resolution #7-E-20-SP amending the South City Sector Plan to MDR (Medium Density Residential) because consistent with the surrounding development pattern per attached resolution, Exhibit A.