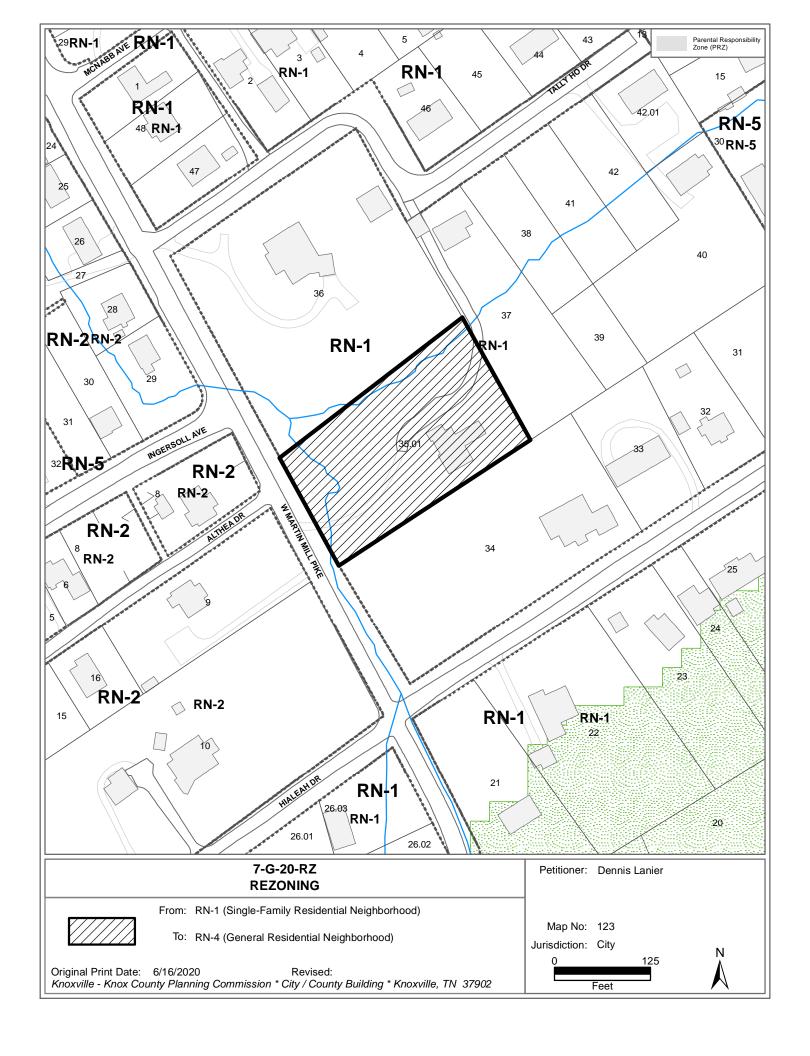

WATERSHED: Goose Creek

► PRESENT PLAN LDR (Low Density Residential) / RN-1 (Single-Family Residential

DESIGNATION/ZONING: Neighborhood)

PROPOSED PLAN MDR (Medium Density Residential) / RN-4 (General Residential)

DESIGNATION/ZONING: Neighborhood)

EXISTING LAND USE: Multi-family residentiall

٠

EXTENSION OF PLAN No. DESIGNATION/ZONING:

HISTORY OF ZONING

**REQUESTS:** 

None noted.

SURROUNDING LAND USE,

1. There are no substantial changes to the existing area.

THE PROPOSED AMENDMENT SHALL BE CONSISTENT WITH THE INTENT AND PURPOSE OF THE APPLICABLE ZONING ORDINANCE:

- 1. The amendment to RN-3 (General Residential Neighborhood Zoning District) RN-3 General Residential Neighborhood Zoning District is intended to accommodate medium density residential neighborhoods in the City of Knoxville characterized by one and two-family homes. Townhouse dwellings may be allowed by special use approval to facilitate a more urban development form. Limited nonresidential uses that are compatible with the character of the district may also be permitted.
- 2. Rezonings should be based on the entire range of uses allowed within a zone to ensure that any development brought forth at a future time would be compatible with the surrounding land uses.