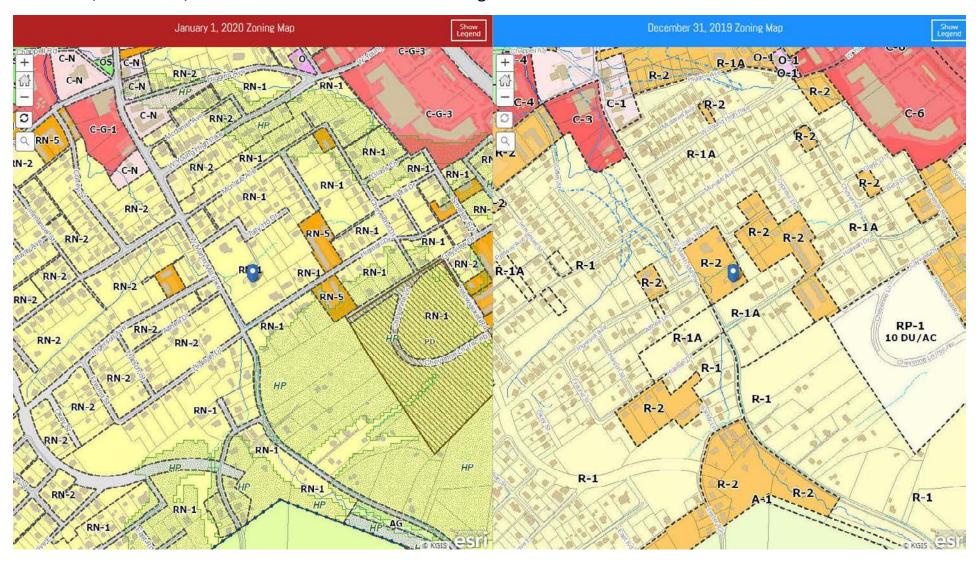

WATERSHED: Goose Creek

► PRESENT PLAN LDR (Low Density Residential) / RN-1 (Single-Family Residential

DESIGNATION/ZONING: Neighborhood)

PROPOSED PLAN MDR (Medium Density Residential) / RN-4 (General Residential)

1. There are no substantial changes to the existing area.

THE PROPOSED AMENDMENT SHALL BE CONSISTENT WITH THE INTENT AND PURPOSE OF THE APPLICABLE ZONING ORDINANCE:

- 1. The amendment to RN-3 (General Residential Neighborhood Zoning District) RN-3 General Residential Neighborhood Zoning District is intended to accommodate medium density residential neighborhoods in the City of Knoxville characterized by one and two-family homes. Townhouse dwellings may be allowed by special use approval to facilitate a more urban development form. Limited nonresidential uses that are compatible with the character of the district may also be permitted.
- 2. Rezonings should be based on the entire range of uses allowed within a zone to ensure that any development brought forth at a future time would be compatible with the surrounding land uses.