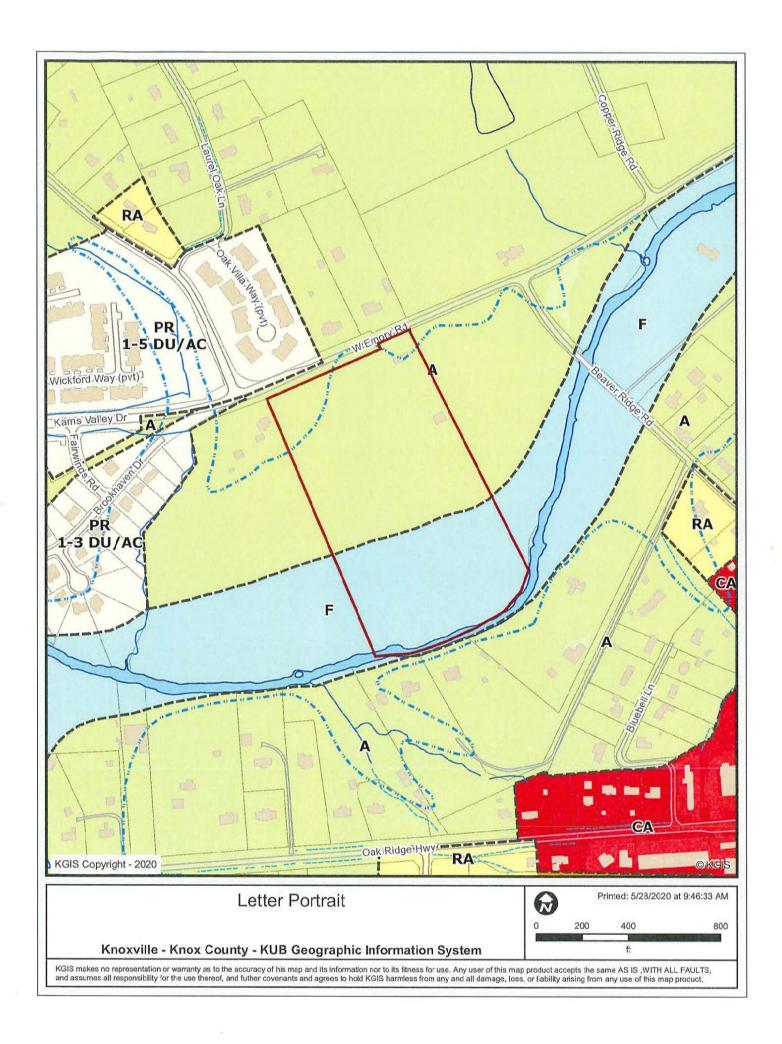

EXTENSION OF ZONE: Yes, PR (Planned Residential) up to 5 du/ac is adjacent to the north.

HISTORY OF ZONING: None noted.

SURROUNDING LAND North: Rural residential, multi-family residential - USE AND ZONING:

South: Rural residential, agriculture/forestry/vacant -

East: Agriculture/forestry/vacant - West: Agriculture/forestry/vacant -

NEIGHBORHOOD CONTEXT: This area is characterized by large lot agricultural land primarily in the

floodplain of Beaver Creek with smaller lot, single family residential, rural residential and multiifamily residential primarily to the west and north of W

Emory Road.