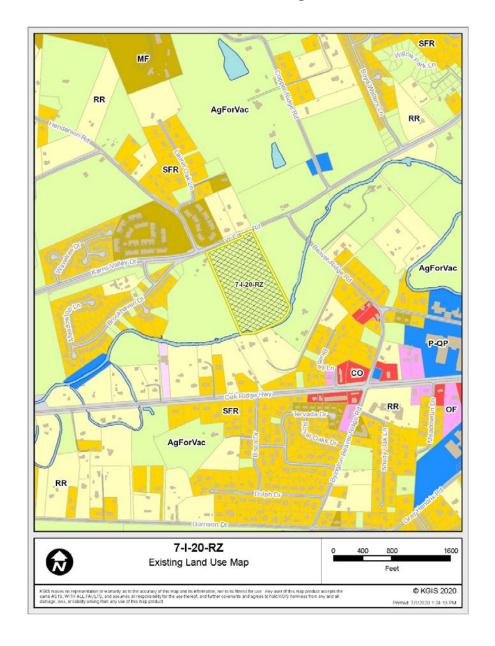

WATERSHED: Beaver Creek

► PRESENT ZONING: A (Agricultural) & F (Floodway)

ZONING REQUESTED: PR (Planned Residential) & F (Floodway)

EXISTING LAND USE: Agriculture/forestry/vacant

▶ DENSITY PROPOSED: 5 du/ac