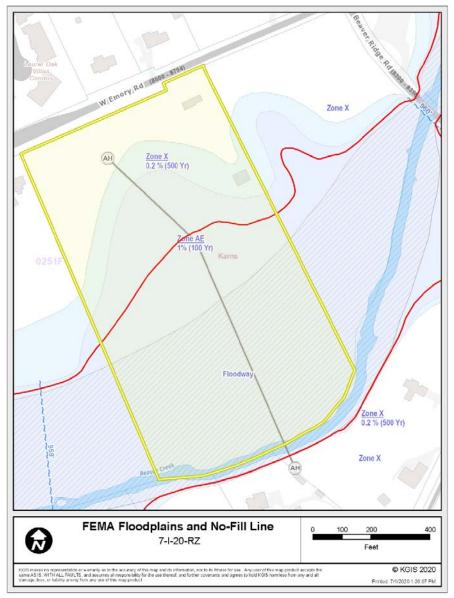

WATERSHED: Beaver Creek

► PRESENT ZONING: A (Agricultural) & F (Floodway)

ZONING REQUESTED: PR (Planned Residential) & F (Floodway)

EXISTING LAND USE: Agriculture/forestry/vacant

▶ DENSITY PROPOSED: 5 du/ac

THE PROPOSED AMENDMENT SHALL NOT ADVERSELY AFFECT ANY OTHER PART OF THE COUNTY, NOR SHALL ANY DIRECT OR INDIRECT ADVERSE EFFECTS RESULT FROM SUCH AMENDMENT.

- 1. PR zoning up to 5 du/ac will require a public review of a proposed site plan as part of the use on review process.
- 2. The required use on review process will address any issues related to the compatibility of the surrounding developments and land uses.
- 3. 8.22 acres of the site remains in the F (Floodway) zone and cannot be counted toward the density calculation for the residential development of the PR (Planned Residential) portion of the site when a site plan is submitted for use on review.
- 4. The PR (Planned Residential) zone would be limited to the remaining 11.46 acres of the site. At 5 du/ac, the maximum number of dwelling units is 57.
- 5. The applicant is encouraged to work with Knox County Engineering to address concerns related to the adjacent floodplain area of Beaver Creek.