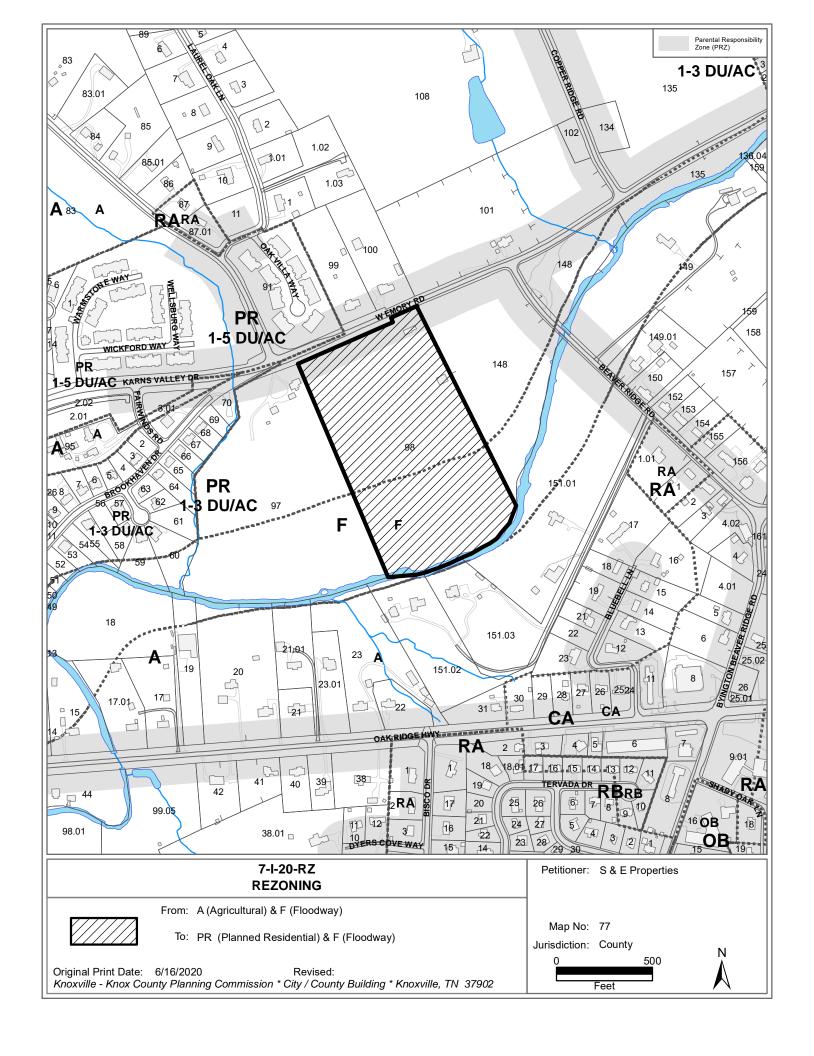

# REZONING REPORT

► FILE #: 7-I-20-RZ AGENDA ITEM #: 16

**AGENDA DATE:** 7/9/2020

► APPLICANT: S & E PROPERTIES

OWNER(S): William H. & Carol A. Marshall

TAX ID NUMBER: 77 098 <u>View map on KGIS</u>

JURISDICTION: County Commission District 6

STREET ADDRESS: 8520 W. Emory Rd.

► LOCATION: South side of W. Emory Road, west of Beaver Ridge Rd.

► APPX. SIZE OF TRACT: 19.68 acres

SECTOR PLAN: Northwest County

GROWTH POLICY PLAN: Planned Growth Area

WATERSHED: Beaver Creek

► PRESENT ZONING: A (Agricultural) & F (Floodway)

ZONING REQUESTED: PR (Planned Residential) & F (Floodway)

EXISTING LAND USE: Agriculture/forestry/vacant

▶ DENSITY PROPOSED: 5 du/ac

EXTENSION OF ZONE: Yes, PR (Planned Residential) up to 5 du/ac is adjacent to the north.

HISTORY OF ZONING: None noted.

SURROUNDING LAND North: Rural residential, multi-family residential - USE AND ZONING:

THE PROPOSED AMENDMENT SHALL NOT ADVERSELY AFFECT ANY OTHER PART OF THE COUNTY, NOR SHALL ANY DIRECT OR INDIRECT ADVERSE EFFECTS RESULT FROM SUCH AMENDMENT.

- 1. PR zoning up to 5 du/ac will require a public review of a proposed site plan as part of the use on review process.
- 2. The required use on review process will address any issues related to the compatibility of the surrounding developments and land uses.
- 3. 8.22 acres of the site remains in the F (Floodway) zone and cannot be counted toward the density calculation for the residential development of the PR (Planned Residential) portion of the site when a site plan is submitted for use on review.
- 4. The PR (Planned Residential) zone would be limited to the remaining 11.46 acres of the site. At 5 du/ac, the maximum number of dwelling units is 57.
- 5. The applicant is encouraged to work with Knox County Engineering to address concerns related to the adjacent floodplain area of Beaver Creek.