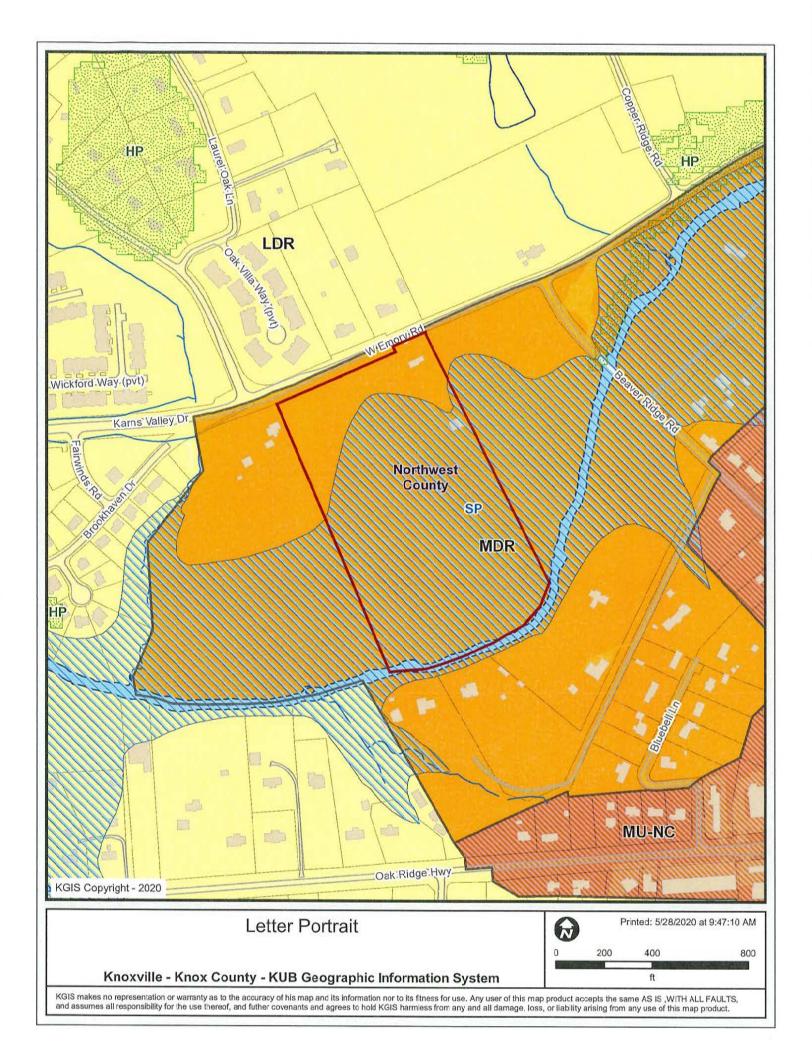

STREET ADDRESS: 8520 W. Emory Rd.

► LOCATION: South side of W. Emory Road, west of Beaver Ridge Rd.

► APPX. SIZE OF TRACT: 19.68 acres

SECTOR PLAN: Northwest County

GROWTH POLICY PLAN: Planned Growth Area

## STAFF RECOMMENDATION:

▶ Approve PR (Planned Residential) zoning up to 5 du/ac and F (Floodway) because it is consistent with the sector plan designation of MDR (Medium Density Residential) and SP (Stream Protection) for this area.