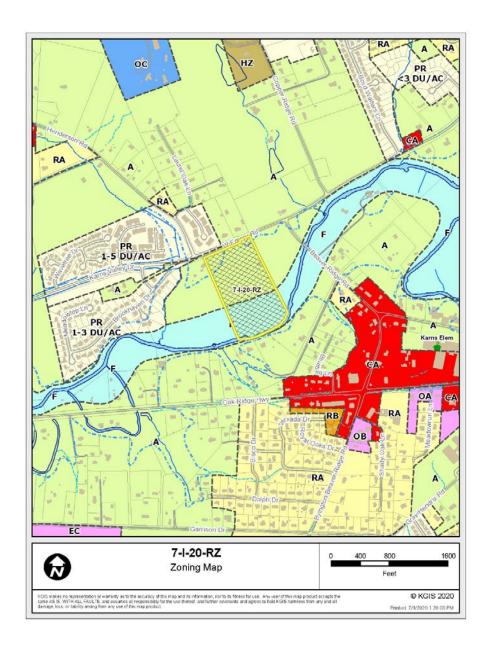

EXTENSION OF ZONE: Yes, PR (Planned Residential) up to 5 du/ac is adjacent to the north.

HISTORY OF ZONING: None noted.

SURROUNDING LAND North: Rural residential, multi-family residential - USE AND ZONING:

South: Rural residential, agriculture/forestry/vacant -

East: Agriculture/forestry/vacant - West: Agriculture/forestry/vacant -

NEIGHBORHOOD CONTEXT: This area is characterized by large lot agricultural land primarily in the

floodplain of Beaver Creek with smaller lot, single family residential, rural residential and multiifamily residential primarily to the west and north of W

Emory Road.