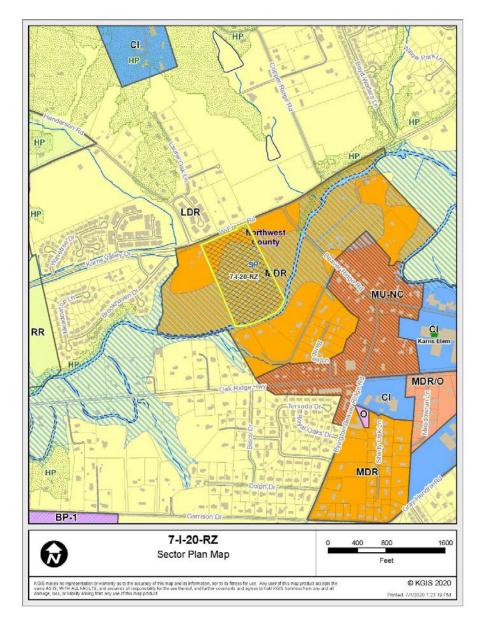

STREET ADDRESS: 8520 W. Emory Rd.

► LOCATION: South side of W. Emory Road, west of Beaver Ridge Rd.

► APPX. SIZE OF TRACT: 19.68 acres

SECTOR PLAN: Northwest County

GROWTH POLICY PLAN: Planned Growth Area

## STAFF RECOMMENDATION:

▶ Approve PR (Planned Residential) zoning up to 5 du/ac and F (Floodway) because it is consistent with the sector plan designation of MDR (Medium Density Residential) and SP (Stream Protection) for this area.

1. The PR (Planned Residential) zone up to 5 du/ac and F (Floodway) zone are consistent with all adopted plans.

ESTIMATED TRAFFIC IMPACT: 620 (average daily vehicle trips)

Average Daily Vehicle Trips are computed using national average trip rates reported in the latest edition of "Trip Generation," published by the Institute of Transportation Engineers. Average Daily Vehicle Trips represent the total number of trips that a particular land use can be expected to generate during a 24-hour day (Monday through Friday), with a "trip" counted each time a vehicle enters or exits a proposed development.