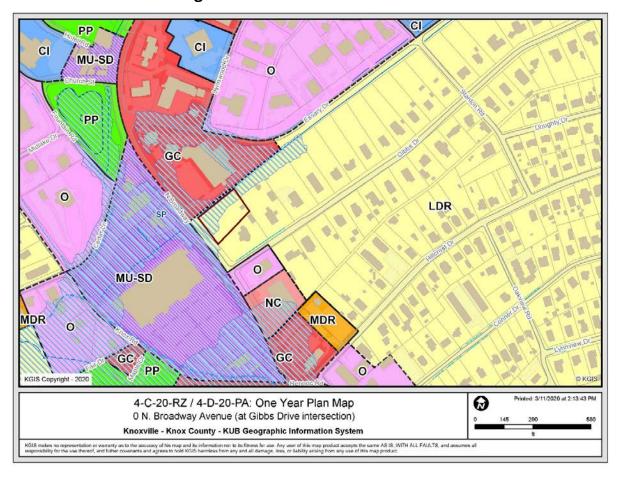

**DESIGNATION/ZONING:** Neighborhood)

▶ PROPOSED PLAN O (Office) / O (Office) **DESIGNATION/ZONING:** 

EXISTING LAND USE: Vacant parcel

**EXTENSION OF PLAN** No

DESIGNATION/ZONING:

HISTORY OF ZONING

A request to amend this and the adjacent parcel's land use from LDR to **REQUESTS:** NC (Neighborhood Commercial) was denied in November, 1999.

SURROUNDING LAND USE,

PLAN DESIGNATION,

**ZONING** 

Commercial - GC (General Commercial) - C-G-2 (General North:

Commercial) District

Single family residential and commercial - LDR (Low Density South:

Residential) and O (Office) - RN-1 (Single Family Residential

Neighborhood) and O (Office) Districts

AGENDA ITEM #: 7 5/26/2020 02:49 PM MICHELLE PORTIER PAGE #: FILE #: 4-D-20-PA 7-1 East: Single family residential - LDR (Low Density Residential) - RN-1

(Single Family Residential Neighborhood) District

West: Commercial - MU-SD NC-6 (Mixed Use-Special District, North City-

6) - C-G-2 (General Commercial) District

NEIGHBORHOOD CONTEXT: N. Broadway Avenue consists mostly of office and commercial uses along its