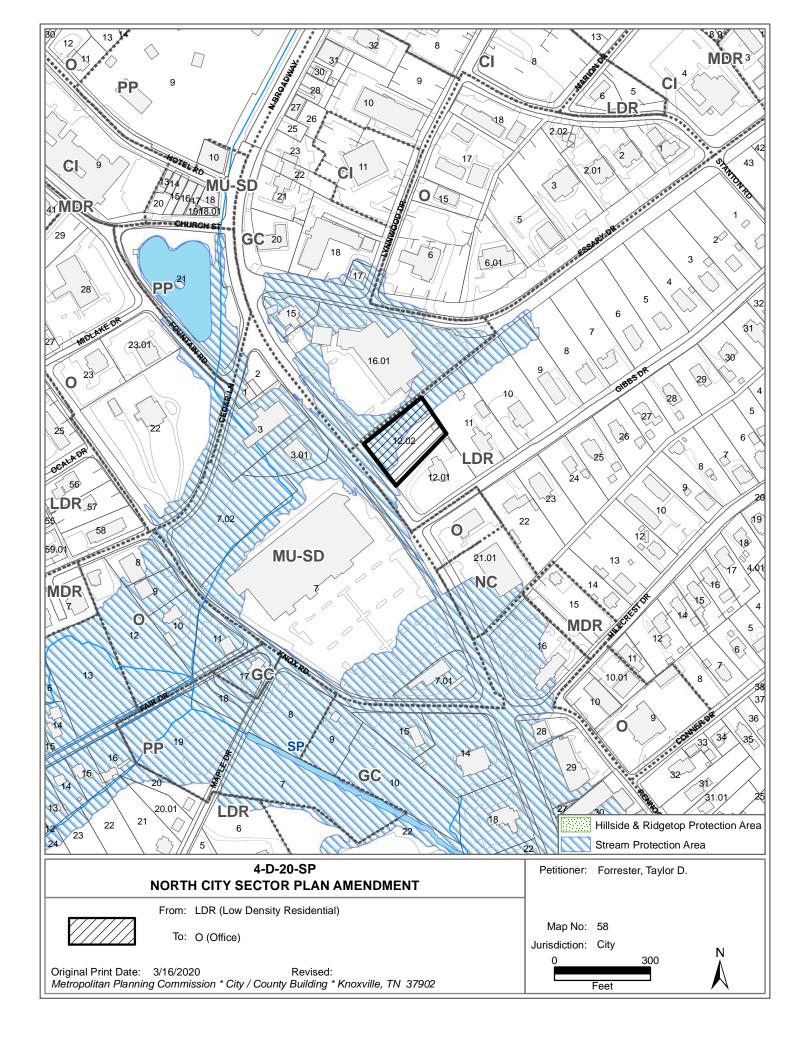

### PLAN AMENDMENT REPORT

► FILE #: 4-D-20-SP AGENDA ITEM #: 7

POSTPONEMENT(S): 4/9/2020 **AGENDA DATE: 6/11/2020** 

► APPLICANT: TAYLOR D. FORRESTER

OWNER(S): Robert A Whaley

TAX ID NUMBER: 58 E J 01202 <u>View map on KGIS</u>

JURISDICTION: Council District 4
STREET ADDRESS: 0 N. Broadway Ave.

► LOCATION: East side of N. Broadway, north of Gibbs Dr.

► APPX. SIZE OF TRACT: 0.79 acres
SECTOR PLAN: North City

GROWTH POLICY PLAN: N/A

ACCESSIBILITY: Access would be from the neighboring property at the corner of N. Broadway

Avenue and Gibbs Drive. An access easement at or near the shared boundary between the two lots would allow this property to be accessed approximately 75 ft from the intersection of Broadway and Gibbs. N. Broadway Avenue is a major collector with a pavement width of 53 feet and

a right-of-way width of approximately 93 feet.

UTILITIES: Water Source: Knoxville Utilities Board

Sewer Source: Knoxville Utilities Board

WATERSHED: First Creek

► PRESENT PLAN AND LDR (Low Density Residential) / RN-1 (Single-Family Residential

Neighborhood)

► PROPOSED PLAN O (Office)
DESIGNATION:

**ZONING DESIGNATION:** 

► EXISTING LAND USE: Vacant parcel

EXTENSION OF PLAN No

DESIGNATION:

HISTORY OF REQUESTS: A request to amend this and the adjacent parcel's land use from LDR to NC

(Neighborhood Commercial) was denied in November, 1999.

SURROUNDING LAND USE North: Commercial - GC (General Commercial)

AND PLAN DESIGNATION: South: Single family residential and commercial - LDR (Low Density

Residential) and O (Office)

East: Single family residential - LDR (Low Density Residential)

West: Commercial - MU-SD NC-6 (Mixed Use-Special District, North City-

6)

NEIGHBORHOOD CONTEXT N. Broadway Avenue consists mostly of office and commercial uses along its

length. It is bordered by a stream to the north which somewhat isolates this

AGENDA ITEM #: 7 FILE #: 4-D-20-SP 5/26/2020 03:06 PM MICHELLE PORTIER PAGE #: 7-1