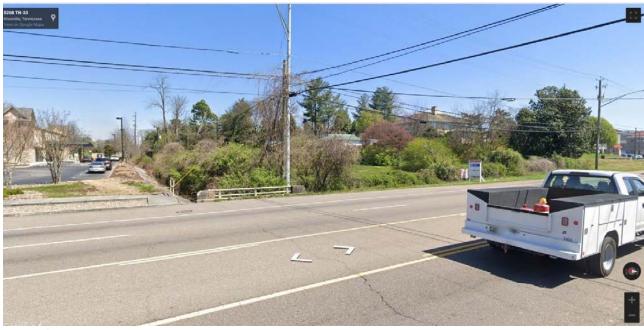

ACCESSIBILITY: Access would be from the neighboring property at the corner of N. Broadway

Avenue and Gibbs Drive. An access easement at or near the shared boundary between the two lots would allow this property to be accessed approximately 75 ft from the intersection of Broadway and Gibbs. N. Broadway Avenue is a major collector with a pavement width of 53 feet and

a right-of-way width of approximately 93 feet.

UTILITIES: Water Source: Knoxville Utilities Board

Sewer Source: Knoxville Utilities Board

WATERSHED: First Creek

► PRESENT PLAN AND LDR (Low Density Residential) / RN-1 (Single-Family Residential

a right-of-way width of approximately 93 feet.

**UTILITIES:** Water Source: Knoxville Utilities Board

> Sewer Source: Knoxville Utilities Board

WATERSHED: First Creek

PRESENT PLAN LDR (Low Density Residential) / RN-1 (Single-Family Residential