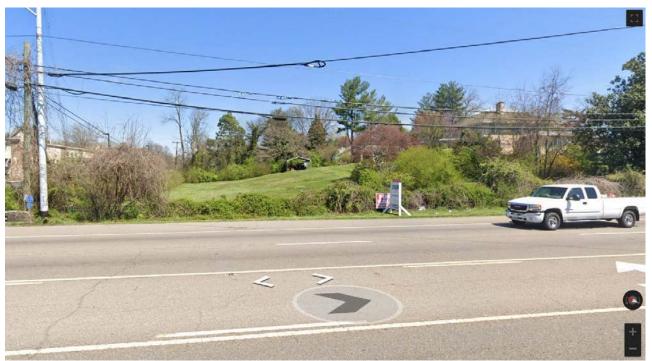

ACCESSIBILITY: Access would be from the neighboring property at the corner of N. Broadway

Avenue and Gibbs Drive. An access easement at or near the shared boundary between the two lots would allow this property to be accessed approximately 75 ft from the intersection of Broadway and Gibbs. N. Broadway Avenue is a major collector with a pavement width of 53 feet and

a right-of-way width of approximately 93 feet.

UTILITIES: Water Source: Knoxville Utilities Board

Sewer Source: Knoxville Utilities Board

WATERSHED: First Creek

► PRESENT PLAN AND LDR (Low Density Residential) / RN-1 (Single-Family Residential

a right-of-way width of approximately 93 feet.

**UTILITIES:** Water Source: Knoxville Utilities Board

> Sewer Source: Knoxville Utilities Board

WATERSHED: First Creek

PRESENT PLAN LDR (Low Density Residential) / RN-1 (Single-Family Residential