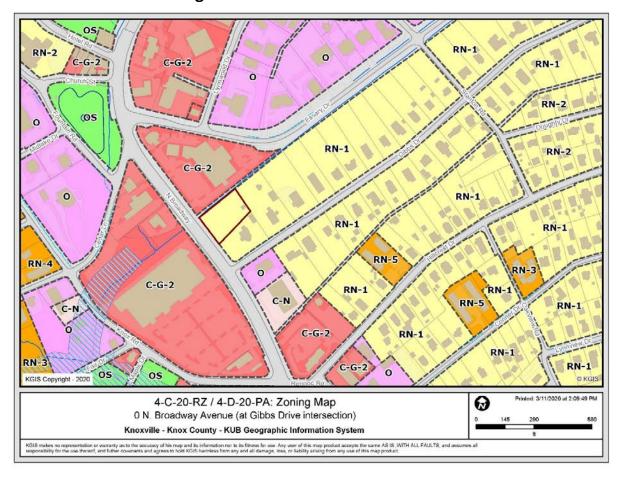

JURISDICTION: Council District 4
STREET ADDRESS: 0 N. Broadway Ave.

► LOCATION: East side of N. Broadway, north of Gibbs Dr.

► APPX. SIZE OF TRACT: 0.79 acres
SECTOR PLAN: North City

GROWTH POLICY PLAN: N/A

ACCESSIBILITY: Access would be from the neighboring property at the corner of N. Broadway

Avenue and Gibbs Drive. An access easement at or near the shared boundary between the two lots would allow this property to be accessed approximately 75 ft from the intersection of Broadway and Gibbs. N. Broadway Avenue is a major collector with a pavement width of 53 feet and

a right-of-way width of approximately 93 feet.

UTILITIES: Water Source: Knoxville Utilities Board

Sewer Source: Knoxville Utilities Board

WATERSHED: First Creek

► PRESENT PLAN AND LDR (Low Density Residential) / RN-1 (Single-Family Residential

Neighborhood)

► PROPOSED PLAN O (Office)
DESIGNATION:

**ZONING DESIGNATION:** 

► EXISTING LAND USE: Vacant parcel

EXTENSION OF PLAN No

DESIGNATION:

HISTORY OF REQUESTS: A request to amend this and the adjacent parcel's land use from LDR to NC

(Neighborhood Commercial) was denied in November, 1999.

SURROUNDING LAND USE North: Commercial - GC (General Commercial)

AND PLAN DESIGNATION: South: Single family residential and commercial - LDR (Low Density

Residential) and O (Office)

East: Single family residential - LDR (Low Density Residential)

West: Commercial - MU-SD NC-6 (Mixed Use-Special District, North City-

6)

NEIGHBORHOOD CONTEXT N. Broadway Avenue consists mostly of office and commercial uses along its

length. It is bordered by a stream to the north which somewhat isolates this

AGENDA ITEM #: 7 FILE #: 4-D-20-SP 5/26/2020 03:06 PM MICHELLE PORTIER PAGE #: 7-1

SURROUNDING LAND USE,

PLAN DESIGNATION,

**ZONING** 

Commercial - GC (General Commercial) - C-G-2 (General North:

Commercial) District

Single family residential and commercial - LDR (Low Density South:

Residential) and O (Office) - RN-1 (Single Family Residential

Neighborhood) and O (Office) Districts

AGENDA ITEM #: 7 5/26/2020 02:49 PM MICHELLE PORTIER PAGE #: FILE #: 4-D-20-PA 7-1 East: Single family residential - LDR (Low Density Residential) - RN-1

(Single Family Residential Neighborhood) District

West: Commercial - MU-SD NC-6 (Mixed Use-Special District, North City-

6) - C-G-2 (General Commercial) District

NEIGHBORHOOD CONTEXT: N. Broadway Avenue consists mostly of office and commercial uses along its

length. It is bordered by a stream to the north which somewhat isolates this property. Gibbs Drive is home to single family residential houses, most of

which were built in the 1910s and 1920s.