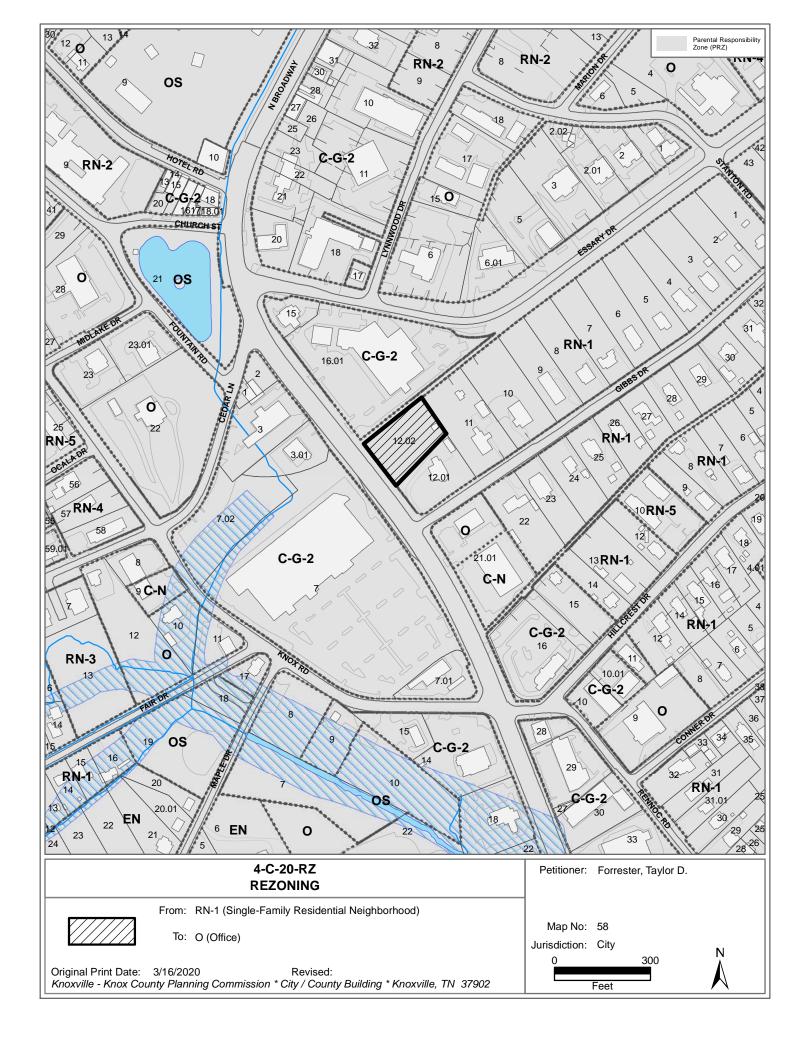

### PLAN AMENDMENT/ REZONING REPORT

7 ► FILE #: AGENDA ITEM #: 4-C-20-RZ

> 4-D-20-PA **AGENDA DATE:** 6/11/2020

POSTPONEMENT(S): 4/9/2020

► APPLICANT: **TAYLOR D. FORRESTER** 

OWNER(S): Robert Whaley

TAX ID NUMBER: 58 E J 01202 View map on KGIS

JURISDICTION: Council District 4 STREET ADDRESS: 0 N. Broadway Ave.

► LOCATION: East side of N. Broadway, north of Gibbs Dr.

TRACT INFORMATION: 0.79 acres. SECTOR PLAN: North City

**GROWTH POLICY PLAN:** Urban Growth Area (Inside City Limits)

ACCESSIBILITY: Access would be from the neighboring property at the corner of N. Broadway

Avenue and Gibbs Drive. An access easement at or near the shared boundary between the two lots would allow this property to be accessed approximately 75 ft from the intersection of Broadway and Gibbs. N. Broadway Avenue is a major collector with a pavement width of 53 feet and

a right-of-way width of approximately 93 feet.

**UTILITIES:** Water Source: Knoxville Utilities Board

> Sewer Source: Knoxville Utilities Board

WATERSHED: First Creek

PRESENT PLAN LDR (Low Density Residential) / RN-1 (Single-Family Residential

**DESIGNATION/ZONING:** Neighborhood)

▶ PROPOSED PLAN O (Office) / O (Office) **DESIGNATION/ZONING:** 

EXISTING LAND USE: Vacant parcel

**EXTENSION OF PLAN** No

DESIGNATION/ZONING:

HISTORY OF ZONING

A request to amend this and the adjacent parcel's land use from LDR to **REQUESTS:** NC (Neighborhood Commercial) was denied in November, 1999.

SURROUNDING LAND USE,

PLAN DESIGNATION,

**ZONING** 

Commercial - GC (General Commercial) - C-G-2 (General North:

Commercial) District

Single family residential and commercial - LDR (Low Density South:

Residential) and O (Office) - RN-1 (Single Family Residential

Neighborhood) and O (Office) Districts

AGENDA ITEM #: 7 5/26/2020 02:49 PM MICHELLE PORTIER PAGE #: FILE #: 4-D-20-PA 7-1 East: Single family residential - LDR (Low Density Residential) - RN-1

(Single Family Residential Neighborhood) District

West: Commercial - MU-SD NC-6 (Mixed Use-Special District, North City-

6) - C-G-2 (General Commercial) District

NEIGHBORHOOD CONTEXT: N. Broadway Avenue consists mostly of office and commercial uses along its

length. It is bordered by a stream to the north which somewhat isolates this property. Gibbs Drive is home to single family residential houses, most of

which were built in the 1910s and 1920s.