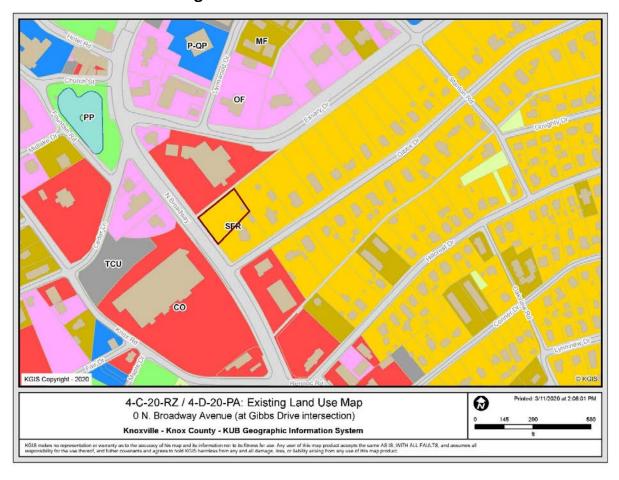

Neighborhood)

► PROPOSED PLAN O (Office)
DESIGNATION:

**ZONING DESIGNATION:** 

► EXISTING LAND USE: Vacant parcel

EXTENSION OF PLAN No

DESIGNATION:

HISTORY OF REQUESTS: A request to amend this and the adjacent parcel's land use from LDR to NC

(Neighborhood Commercial) was denied in November, 1999.

SURROUNDING LAND USE North: Commercial - GC (General Commercial)

AND PLAN DESIGNATION: South: Single family residential and commercial - LDR (Low Density

Residential) and O (Office)

East: Single family residential - LDR (Low Density Residential)

West: Commercial - MU-SD NC-6 (Mixed Use-Special District, North City-

6)

NEIGHBORHOOD CONTEXT N. Broadway Avenue consists mostly of office and commercial uses along its

length. It is bordered by a stream to the north which somewhat isolates this

AGENDA ITEM #: 7 FILE #: 4-D-20-SP 5/26/2020 03:06 PM MICHELLE PORTIER PAGE #: 7-1