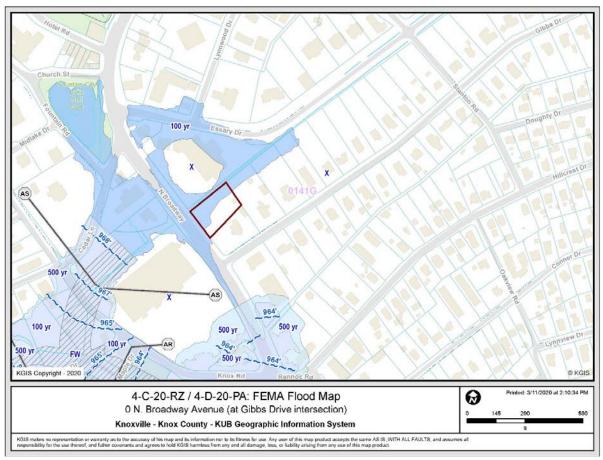

- 1. Almost half of the property is in a 100-year floodplain.
- 2. There is no direct access to this parcel from Broadway Avenue; an access easement allows access off the adjoining property, which is not ideal for commecial properties.
- 3. Due to the stream that runs along the northwest property line, this property is separated from the adjacent commercial uses. It sits higher than the commercial properties, and the floodplain is on the part of the parcel closer to the stream. This increases the liklihood that a new structure would be situated closer to the residential properties than the commercial ones.
- 4. N. Broadway Avenue is a major arterial and has developed as a commercial corridor. Typically, office use on an arterial would be appropriate and would provide a transitional buffer between the commercial uses along the arterial and the residential uses behind that frontage parcel. However, in this case, that frontage parcel is in a residential zone and contains a single family home that forms the entry to the subdivision. That fact, plus the separation from other commercial uses by the stream, make the office use inappropriate at this location.