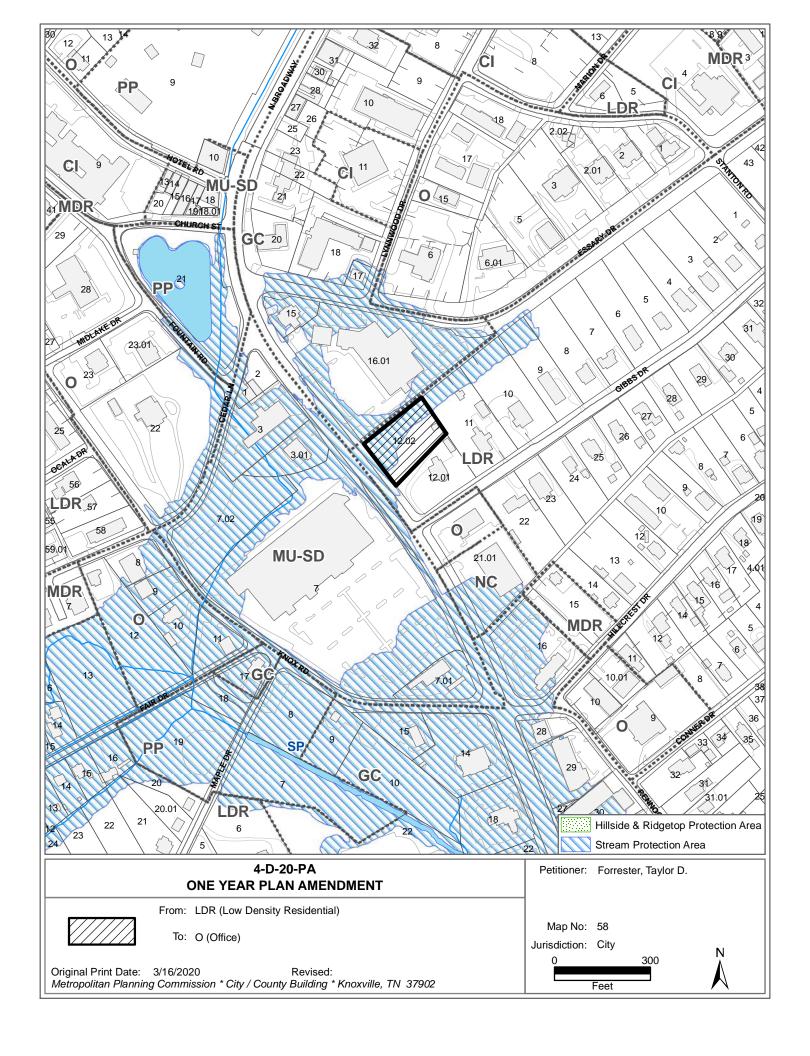

### PLAN AMENDMENT/ REZONING REPORT

7 ► FILE #: AGENDA ITEM #: 4-C-20-RZ

> 4-D-20-PA **AGENDA DATE:** 6/11/2020

POSTPONEMENT(S): 4/9/2020

► APPLICANT: **TAYLOR D. FORRESTER** 

OWNER(S): Robert Whaley

TAX ID NUMBER: 58 E J 01202 View map on KGIS

JURISDICTION: Council District 4 STREET ADDRESS: 0 N. Broadway Ave.

► LOCATION: East side of N. Broadway, north of Gibbs Dr.

TRACT INFORMATION: 0.79 acres. SECTOR PLAN: North City

**GROWTH POLICY PLAN:** Urban Growth Area (Inside City Limits)

ACCESSIBILITY: Access would be from the neighboring property at the corner of N. Broadway

Avenue and Gibbs Drive. An access easement at or near the shared boundary between the two lots would allow this property to be accessed approximately 75 ft from the intersection of Broadway and Gibbs. N. Broadway Avenue is a major collector with a pavement width of 53 feet and

a right-of-way width of approximately 93 feet.

**UTILITIES:** Water Source: Knoxville Utilities Board

> Sewer Source: Knoxville Utilities Board

WATERSHED: First Creek

PRESENT PLAN LDR (Low Density Residential) / RN-1 (Single-Family Residential

**DESIGNATION/ZONING:** Neighborhood)

▶ PROPOSED PLAN O (Office) / O (Office) **DESIGNATION/ZONING:** 

EXISTING LAND USE: Vacant parcel

**EXTENSION OF PLAN** No

DESIGNATION/ZONING:

HISTORY OF ZONING

A request to amend this and the adjacent parcel's land use from LDR to **REQUESTS:** NC (Neighborhood Commercial) was denied in November, 1999.

SURROUNDING LAND USE,

PLAN DESIGNATION,

**ZONING** 

Commercial - GC (General Commercial) - C-G-2 (General North:

Commercial) District

Single family residential and commercial - LDR (Low Density South:

Residential) and O (Office) - RN-1 (Single Family Residential

Neighborhood) and O (Office) Districts

AGENDA ITEM #: 7 5/26/2020 02:49 PM MICHELLE PORTIER PAGE #: FILE #: 4-D-20-PA 7-1 East: Single family residential - LDR (Low Density Residential) - RN-1

(Single Family Residential Neighborhood) District

West: Commercial - MU-SD NC-6 (Mixed Use-Special District, North City-

6) - C-G-2 (General Commercial) District

NEIGHBORHOOD CONTEXT: N. Broadway Avenue consists mostly of office and commercial uses along its

length. It is bordered by a stream to the north which somewhat isolates this property. Gibbs Drive is home to single family residential houses, most of

which were built in the 1910s and 1920s.