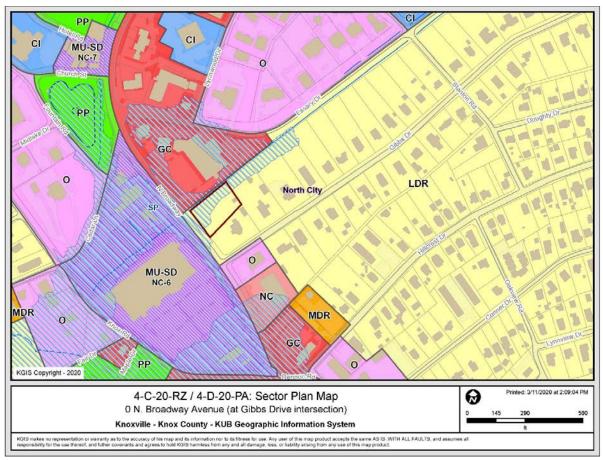

JURISDICTION: Council District 4
STREET ADDRESS: 0 N. Broadway Ave.

► LOCATION: East side of N. Broadway, north of Gibbs Dr.

► APPX. SIZE OF TRACT: 0.79 acres
SECTOR PLAN: North City

GROWTH POLICY PLAN: N/A

JURISDICTION: Council District 4 STREET ADDRESS: 0 N. Broadway Ave.

► LOCATION: East side of N. Broadway, north of Gibbs Dr.

TRACT INFORMATION: 0.79 acres. SECTOR PLAN: North City

**GROWTH POLICY PLAN:** Urban Growth Area (Inside City Limits)

SURROUNDING LAND USE,

PLAN DESIGNATION,

**ZONING** 

Commercial - GC (General Commercial) - C-G-2 (General North:

Commercial) District

Single family residential and commercial - LDR (Low Density South:

Residential) and O (Office) - RN-1 (Single Family Residential

Neighborhood) and O (Office) Districts

AGENDA ITEM #: 7 5/26/2020 02:49 PM MICHELLE PORTIER PAGE #: FILE #: 4-D-20-PA 7-1 East: Single family residential - LDR (Low Density Residential) - RN-1

(Single Family Residential Neighborhood) District

West: Commercial - MU-SD NC-6 (Mixed Use-Special District, North City-

6) - C-G-2 (General Commercial) District

NEIGHBORHOOD CONTEXT: N. Broadway Avenue consists mostly of office and commercial uses along its