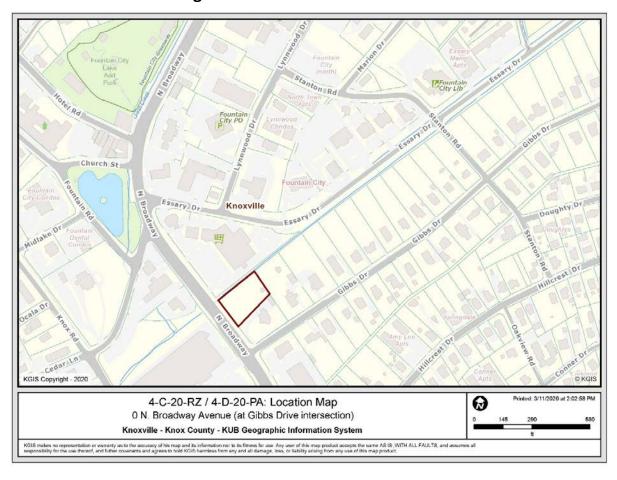

JURISDICTION: Council District 4
STREET ADDRESS: 0 N. Broadway Ave.

► LOCATION: East side of N. Broadway, north of Gibbs Dr.

► APPX. SIZE OF TRACT: 0.79 acres
SECTOR PLAN: North City

GROWTH POLICY PLAN: N/A

ACCESSIBILITY: Access would be from the neighboring property at the corner of N. Broadway

Avenue and Gibbs Drive. An access easement at or near the shared boundary between the two lots would allow this property to be accessed approximately 75 ft from the intersection of Broadway and Gibbs. N. Broadway Avenue is a major collector with a pavement width of 53 feet and

JURISDICTION: Council District 4 STREET ADDRESS: 0 N. Broadway Ave.

► LOCATION: East side of N. Broadway, north of Gibbs Dr.

TRACT INFORMATION: 0.79 acres. SECTOR PLAN: North City

**GROWTH POLICY PLAN:** Urban Growth Area (Inside City Limits)