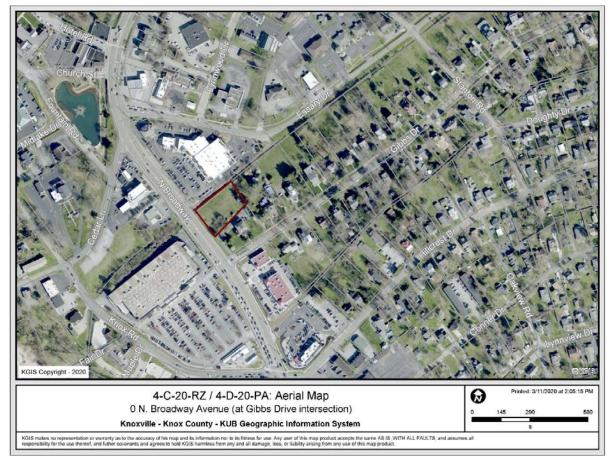

JURISDICTION: Council District 4
STREET ADDRESS: 0 N. Broadway Ave.

► LOCATION: East side of N. Broadway, north of Gibbs Dr.

► APPX. SIZE OF TRACT: 0.79 acres
SECTOR PLAN: North City

GROWTH POLICY PLAN: N/A

ACCESSIBILITY: Access would be from the neighboring property at the corner of N. Broadway

Avenue and Gibbs Drive. An access easement at or near the shared boundary between the two lots would allow this property to be accessed approximately 75 ft from the intersection of Broadway and Gibbs. N. Broadway Avenue is a major collector with a pavement width of 53 feet and

JURISDICTION: Council District 4 STREET ADDRESS: 0 N. Broadway Ave.

► LOCATION: East side of N. Broadway, north of Gibbs Dr.

TRACT INFORMATION: 0.79 acres. SECTOR PLAN: North City

**GROWTH POLICY PLAN:** Urban Growth Area (Inside City Limits)