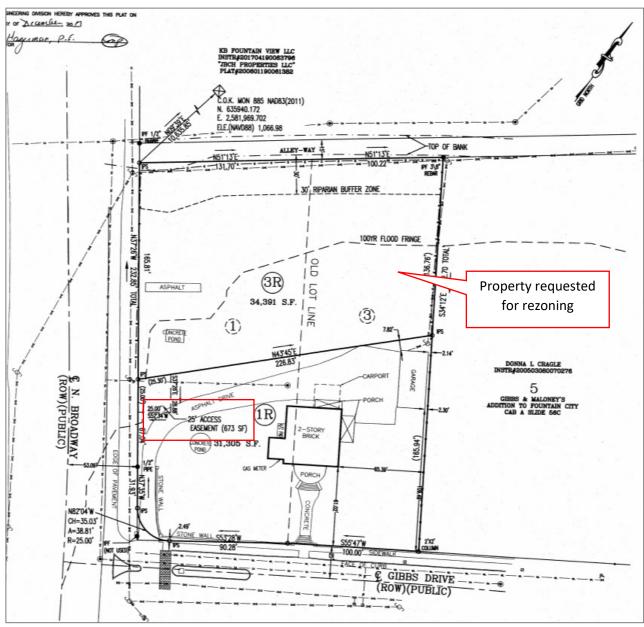

- 1. Almost half of the property is in a 100-year floodplain.
- 2. There is no direct access to this parcel from Broadway Avenue; an access easement allows access off the adjoining property, which is not ideal for commecial properties.
- 3. Due to the stream that runs along the northwest property line, this property is separated from the adjacent commercial uses. It sits higher than the commercial properties, and the floodplain is on the part of the parcel closer to the stream. This increases the liklihood that a new structure would be situated closer to the residential properties than the commercial ones.
- 4. N. Broadway Avenue is a major arterial and has developed as a commercial corridor. Typically, office use on an arterial would be appropriate and would provide a transitional buffer between the commercial uses along the arterial and the residential uses behind that frontage parcel. However, in this case, that frontage parcel is in a residential zone and contains a single family home that forms the entry to the subdivision. That fact, plus the separation from other commercial uses by the stream, make the office use inappropriate at this location.

View of parcel requested for rezoning

Entry of adjoining property at entrance to neighborhood

Plat showing allowed access

Proposed access point

Proposed access point in relation to access to neighborhood