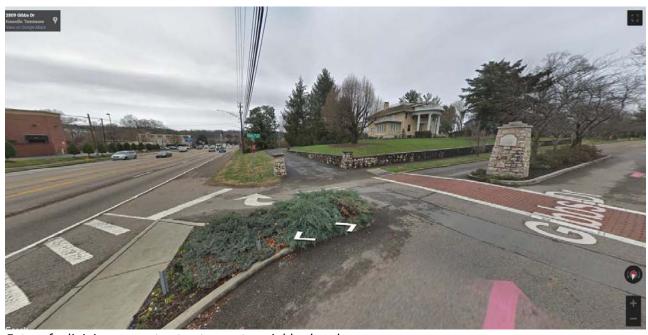

ACCESSIBILITY: Access would be from the neighboring property at the corner of N. Broadway

Avenue and Gibbs Drive. An access easement at or near the shared boundary between the two lots would allow this property to be accessed approximately 75 ft from the intersection of Broadway and Gibbs. N. Broadway Avenue is a major collector with a pavement width of 53 feet and

a right-of-way width of approximately 93 feet.

UTILITIES: Water Source: Knoxville Utilities Board

Sewer Source: Knoxville Utilities Board

WATERSHED: First Creek

► PRESENT PLAN AND LDR (Low Density Residential) / RN-1 (Single-Family Residential

a right-of-way width of approximately 93 feet.

**UTILITIES:** Water Source: Knoxville Utilities Board

> Sewer Source: Knoxville Utilities Board

WATERSHED: First Creek

PRESENT PLAN LDR (Low Density Residential) / RN-1 (Single-Family Residential